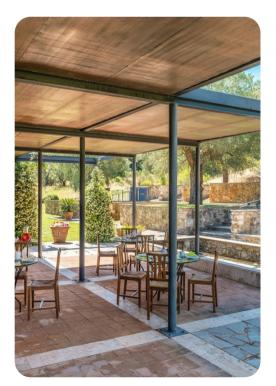

# Living area

- Open-plan living area
- Living room with comfortable sofas, fireplace and TV
- Dining area
- Equipped kitchen
- Billiards table

### Outdoor area

- Private pool
- Sun beds
- Alfresco dining areas
- BBQ

Fonte Cannella | Page 2 of 8