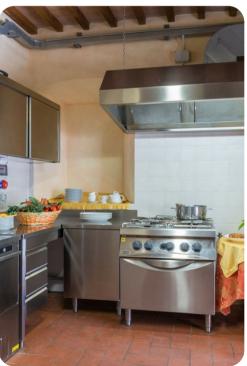

# Living area

- Open-plan living area
- Living room with comfortable sofas, fireplace and TV
- Dining area
- Equipped kitchen
- Billiards table