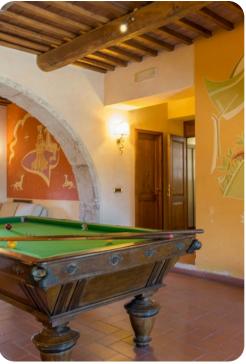

# Living area

- Open-plan living area
- Living room with comfortable sofas, fireplace and TV
- Dining area
- Equipped kitchen
- Billiards table