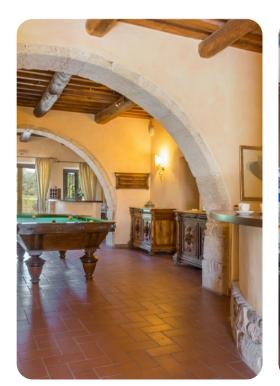

# Living area

- Open-plan living area
- Living room with comfortable sofas, fireplace and TV
- Dining area
- Equipped kitchen
- Billiards table