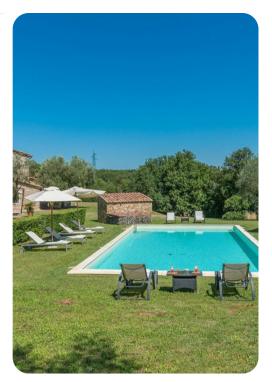

### Outdoor area

- Private pool
- Sun beds
- Alfresco dining areas
- BBQ

Fonte Cannella | Page 2 of 8

### Good to know

- Pet friendly
- The pool is open from the last Saturday in April until the first Saturday in October
- Electricity over 100,00 Euros/week (on consumption up to date market prices)
- Tourism tax (1,00 Euro per person per day for the first 7 days. Please note that children under 14 years old will not pay)