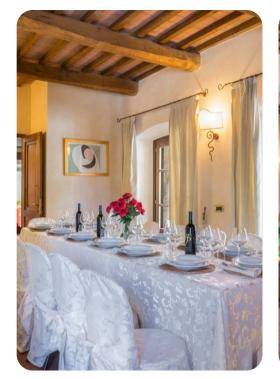

# Living area

- Open-plan living area
- Living room with comfortable sofas, fireplace and TV
- Dining area
- Equipped kitchen
- Billiards table