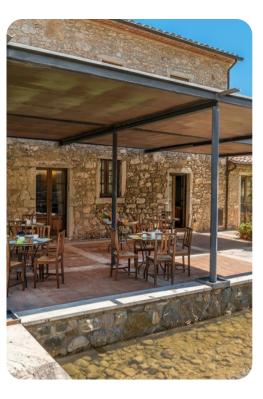

# Living area

- Open-plan living area
- Living room with comfortable sofas, fireplace and TV
- Dining area
- Equipped kitchen
- Billiards table

### Outdoor area

- Private pool
- Sun beds
- Alfresco dining areas
- BBQ

Fonte Cannella | Page 2 of 8