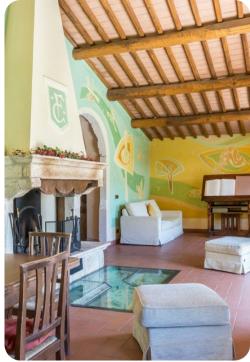

# Living area

- Open-plan living area
- Living room with comfortable sofas, fireplace and TV
- Dining area
- Equipped kitchen
- Billiards table