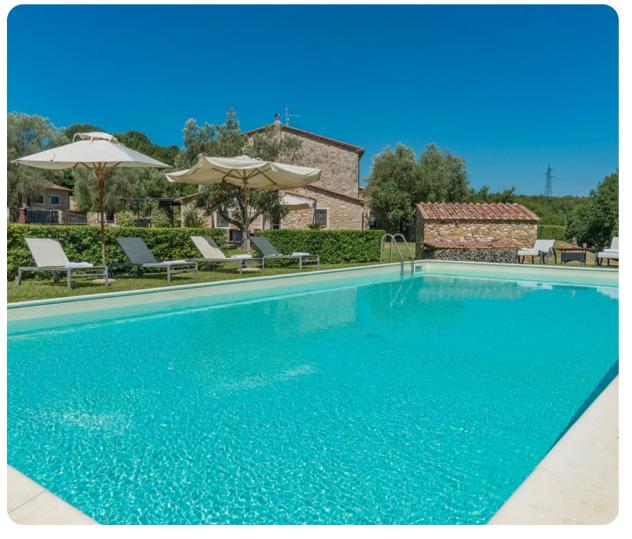

# **Key Features**

- 6 bedrooms
- 7 bathrooms
- Sleeps 16
- Private pool
- Landscaped garden

### Outdoor area

- Private pool
- Sun beds
- Alfresco dining areas
- BBQ

Fonte Cannella | Page 2 of 8