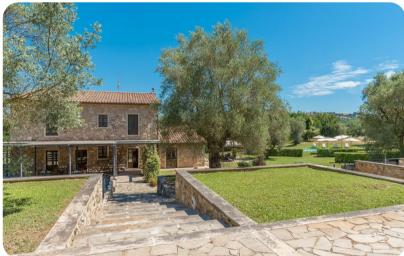

# Fonte Cannella

<u></u> 6 분 7 위 16

# Living area

- Open-plan living area
- Living room with comfortable sofas, fireplace and TV
- Dining area
- Equipped kitchen
- Billiards table