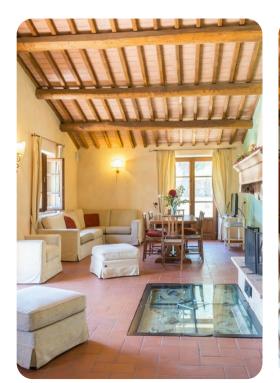

# Living area

- Open-plan living area
- Living room with comfortable sofas, fireplace and TV
- Dining area
- Equipped kitchen
- Billiards table