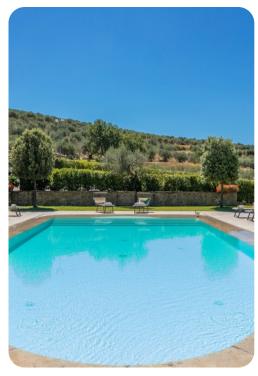

## Outdoor area

- Private pool
- Sun loungers
- Outdoor shower
- Al fresco dining
- Landscaped garden
- BBQ
- Table tennis

Fontanicchio | Page 2 of 8

#### Good to know

- Pets: Yes, all sizes. 30,00 Euros per animal per week
- The pool is available from the last Saturday of April to the first Saturday of October.