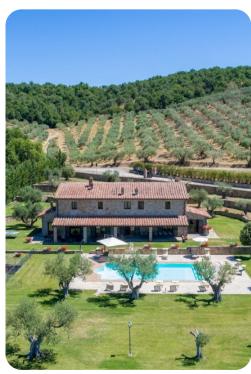

# **Key Features**

- 7 bedrooms
- 8 bathrooms
- Sleeps 14
- Private pool
- Landscaped gardens

## Outdoor area

- Private pool
- Sun loungers
- Outdoor shower
- Al fresco dining
- Landscaped garden
- BBQ
- Table tennis

Fontanicchio | Page 2 of 8