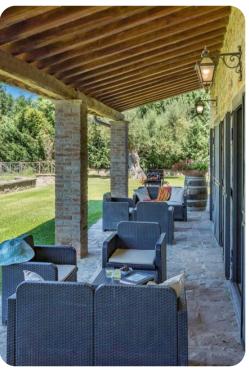

# Living area

- Tastefully furnished living room with comfortable seating and TV
- Dining table and chairs
- Fully equipped kitchen