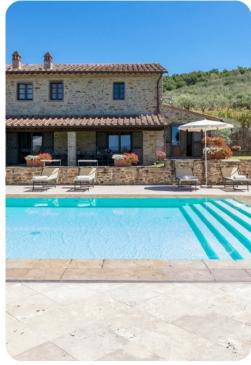

# **Key Features**

- 7 bedrooms
- 8 bathrooms
- Sleeps 14
- Private pool
- Landscaped gardens

## Outdoor area

- Private pool
- Sun loungers
- Outdoor shower
- Al fresco dining
- Landscaped garden
- BBQ
- Table tennis

Fontanicchio | Page 2 of 8