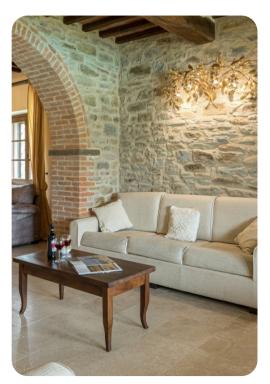

# Living area

- Tastefully furnished living room with comfortable seating and TV
- Dining table and chairs
- Fully equipped kitchen