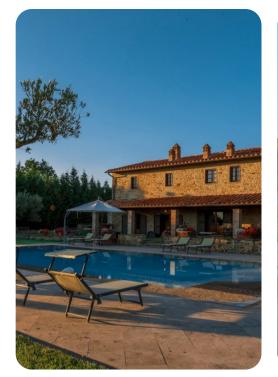

O Umbria

# Fontanicchio

יים 7 (ביים 8 מוֹלָג) 14 (ביים 400 sq.mt

## Outdoor area

- Private pool
- Sun loungers
- Outdoor shower
- Al fresco dining
- Landscaped garden
- BBQ
- Table tennis

Fontanicchio | Page 2 of 8