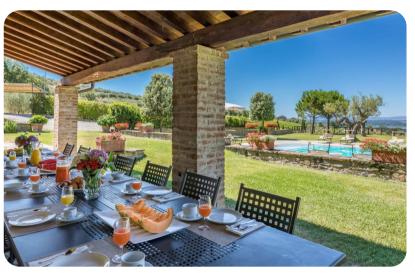

# Living area

- Tastefully furnished living room with comfortable seating and TV
- Dining table and chairs
- Fully equipped kitchen

## Outdoor area

- Private pool
- Sun loungers
- Outdoor shower
- Al fresco dining
- Landscaped garden
- BBQ
- Table tennis

Fontanicchio | Page 2 of 8