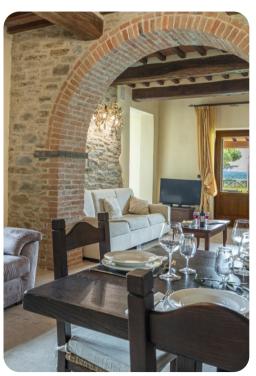

# Living area

- Tastefully furnished living room with comfortable seating and TV
- Dining table and chairs
- Fully equipped kitchen