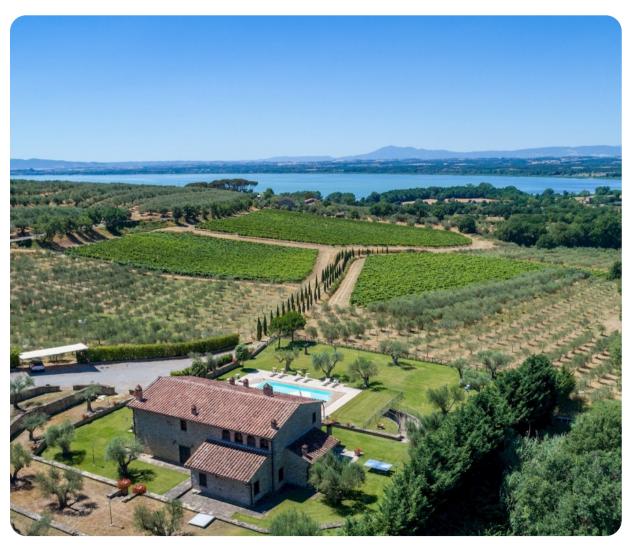

O Umbria

# Fontanicchio

יים 7 (ביים 8 מוֹלָג) 14 (ביים 400 sq.mt

# **Key Features**

- 7 bedrooms
- 8 bathrooms
- Sleeps 14
- Private pool
- Landscaped gardens

## Outdoor area

- Private pool
- Sun loungers
- Outdoor shower
- Al fresco dining
- Landscaped garden
- BBQ
- Table tennis

Fontanicchio | Page 2 of 8

# Places of interest

- Airport: Perugia 46 km, Firenze 130 km, Roma Ciampino 218 km, , Pisa 222 km, Roma Fiumicino 235 km
- Train station: Tuoro sul Trasimeno 5 km
- Shops and services: Tuoro sul Trasimeno 4 km
- Beaches: Tyrrhenian Sea 140 km, Adriatic Sea 170 km
- Attractions within 100 km: Cortona 12 km, Castiglion Fiorentino 20 km, Passignano sul Trasimeno 12 km, Tuoro sul Trasimeno 4 km, Perugia 36 km, Assisi 59 km, Chianciano Terme 35 km, Siena 76 km, Arezzo 60 km