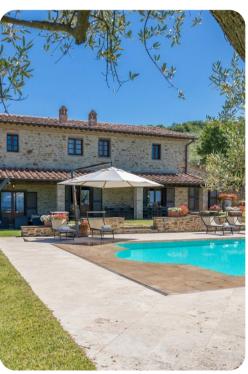

## Outdoor area

- Private pool
- Sun loungers
- Outdoor shower
- Al fresco dining
- Landscaped garden
- BBQ
- Table tennis

Fontanicchio | Page 2 of 8

#### Good to know

- Pets: Yes, all sizes. 30,00 Euros per animal per week
- The pool is available from the last Saturday of April to the first Saturday of October.