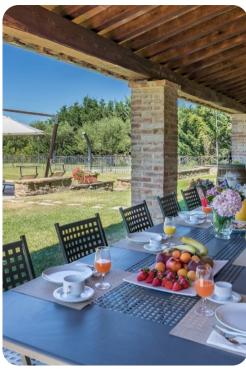

# Living area

- Tastefully furnished living room with comfortable seating and TV
- Dining table and chairs
- Fully equipped kitchen

## Outdoor area

- Private pool
- Sun loungers
- Outdoor shower
- Al fresco dining
- Landscaped garden
- BBQ
- Table tennis

Fontanicchio | Page 2 of 8