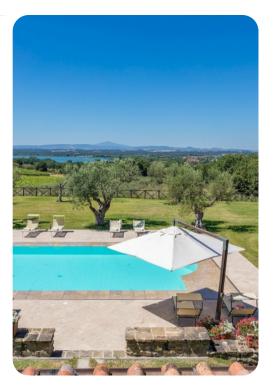

# **Key Features**

- 7 bedrooms
- 8 bathrooms
- Sleeps 14
- Private pool
- Landscaped gardens

## Outdoor area

- Private pool
- Sun loungers
- Outdoor shower
- Al fresco dining
- Landscaped garden
- BBQ
- Table tennis

Fontanicchio | Page 2 of 8