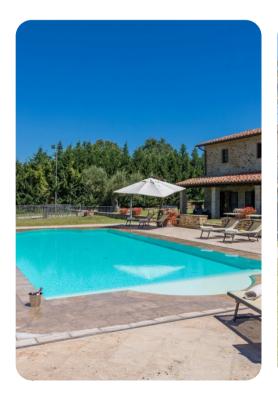

## Outdoor area

- Private pool
- Sun loungers
- Outdoor shower
- Al fresco dining
- Landscaped garden
- BBQ
- Table tennis

Fontanicchio | Page 2 of 8

#### Good to know

- Pets: Yes, all sizes. 30,00 Euros per animal per week
- The pool is available from the last Saturday of April to the first Saturday of October.