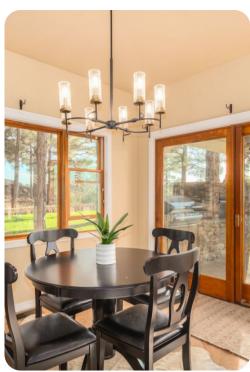

# Living area

- Tastefully furnished living room with comfortable sofa, gas fireplace, smart TV and deck access
- Dining room with built-in bar/wine area
- Fully equipped kitchen
- Breakfast bar with seating