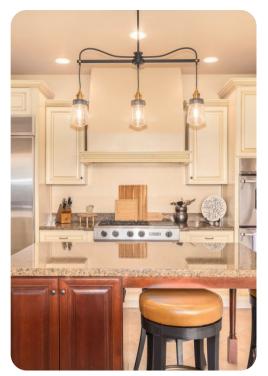

# Living area

- Tastefully furnished living room with comfortable sofa, gas fireplace, smart TV and deck access
- Dining room with built-in bar/wine area
- Fully equipped kitchen
- Breakfast bar with seating