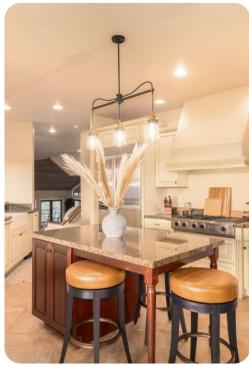

# Living area

- Tastefully furnished living room with comfortable sofa, gas fireplace, smart TV and deck access
- Dining room with built-in bar/wine area
- Fully equipped kitchen
- Breakfast bar with seating