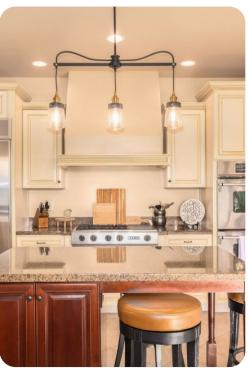

# Living area

- Tastefully furnished living room with comfortable sofa, gas fireplace, smart TV and deck access
- Dining room with built-in bar/wine area
- Fully equipped kitchen
- Breakfast bar with seating