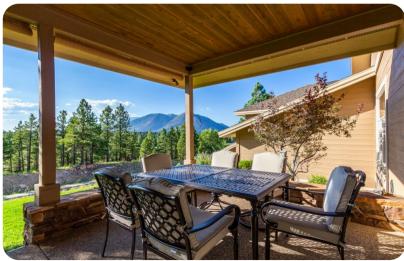

## Outdoor area

- Lower deck with plenty of seating areas
- Hot tub deck
- Upper patio with built in gas BBQ & fireplace and outdoor dining
- Two terraced lawns