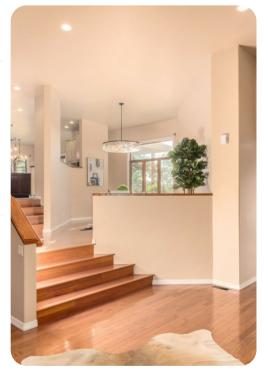

# Living area

- Tastefully furnished living room with comfortable sofa, gas fireplace, smart TV and deck access
- Dining room with built-in bar/wine area
- Fully equipped kitchen
- Breakfast bar with seating