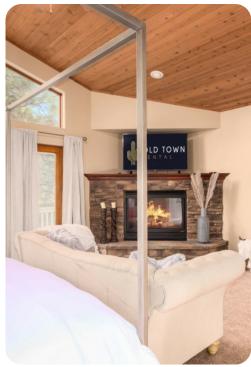

# Living area

- Tastefully furnished living room with comfortable sofa, gas fireplace, smart TV and deck access
- Dining room with built-in bar/wine area
- Fully equipped kitchen
- Breakfast bar with seating