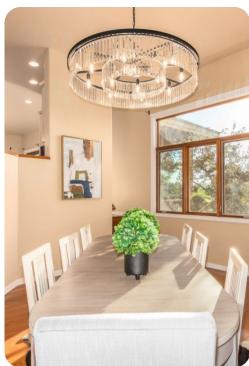

# Living area

- Tastefully furnished living room with comfortable sofa, gas fireplace, smart TV and deck access
- Dining room with built-in bar/wine area
- Fully equipped kitchen
- Breakfast bar with seating