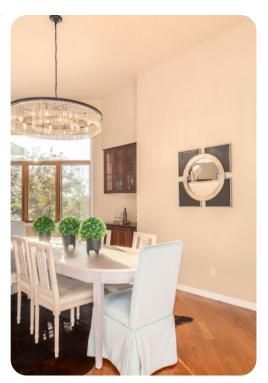

# Living area

- Tastefully furnished living room with comfortable sofa, gas fireplace, smart TV and deck access
- Dining room with built-in bar/wine area
- Fully equipped kitchen
- Breakfast bar with seating