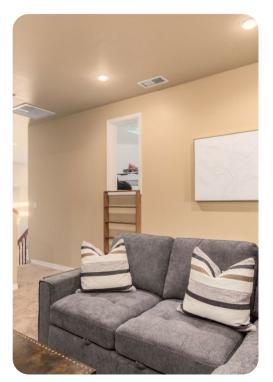

# Living area

- Tastefully furnished living room with comfortable sofa, gas fireplace, smart TV and deck access
- Dining room with built-in bar/wine area
- Fully equipped kitchen
- Breakfast bar with seating