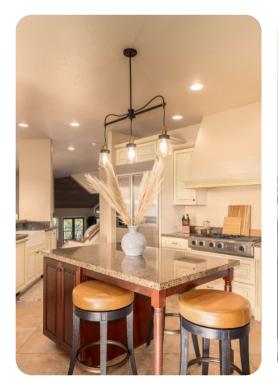

# Living area

- Tastefully furnished living room with comfortable sofa, gas fireplace, smart TV and deck access
- Dining room with built-in bar/wine area
- Fully equipped kitchen
- Breakfast bar with seating