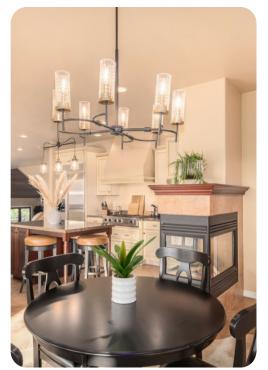

# Living area

- Tastefully furnished living room with comfortable sofa, gas fireplace, smart TV and deck access
- Dining room with built-in bar/wine area
- Fully equipped kitchen
- Breakfast bar with seating