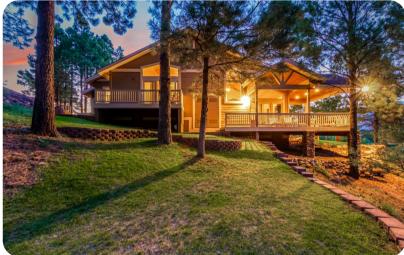

## Outdoor area

- Lower deck with plenty of seating areas
- Hot tub deck
- Upper patio with built in gas BBQ & fireplace and outdoor dining
- Two terraced lawns