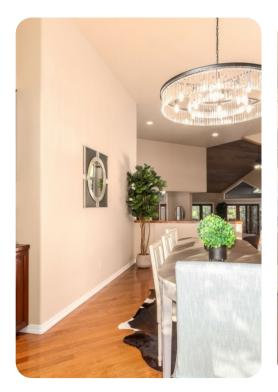

# Living area

- Tastefully furnished living room with comfortable sofa, gas fireplace, smart TV and deck access
- Dining room with built-in bar/wine area
- Fully equipped kitchen
- Breakfast bar with seating