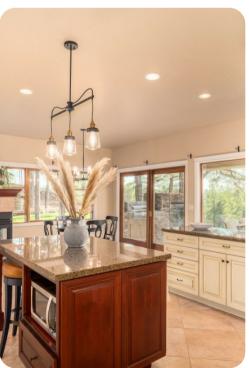

# Living area

- Tastefully furnished living room with comfortable sofa, gas fireplace, smart TV and deck access
- Dining room with built-in bar/wine area
- Fully equipped kitchen
- Breakfast bar with seating