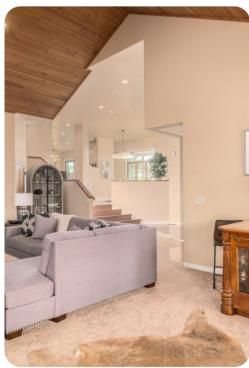

# Living area

- Tastefully furnished living room with comfortable sofa, gas fireplace, smart TV and deck access
- Dining room with built-in bar/wine area
- Fully equipped kitchen
- Breakfast bar with seating