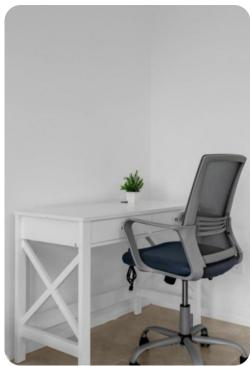

## Living area

- Open-plan living area
- Fully equipped kitchen
- Breakfast bar with seating
- Dining table and chairs
- Tastefully furnished living room with flat-screen TV and comfortable sofas
- Private patio