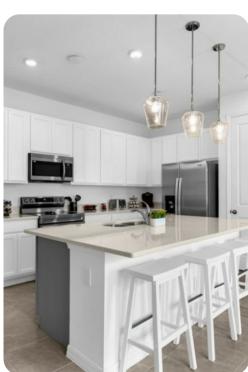

## Living area

- Open-plan living area
- Fully equipped kitchen
- Breakfast bar with seating
- Dining table and chairs
- Tastefully furnished living room with flat-screen TV and comfortable sofas
- Private patio