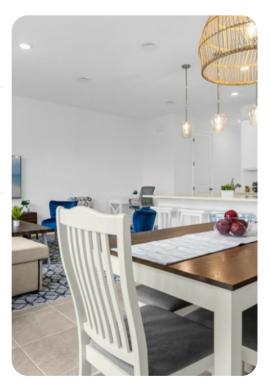

## Living area

- Open-plan living area
- Fully equipped kitchen
- Breakfast bar with seating
- Dining table and chairs
- Tastefully furnished living room with flat-screen TV and comfortable sofas
- Private patio