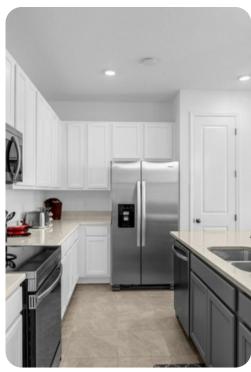

## Living area

- Open-plan living area
- Fully equipped kitchen
- Breakfast bar with seating
- Dining table and chairs
- Tastefully furnished living room with flat-screen TV and comfortable sofas
- Private patio