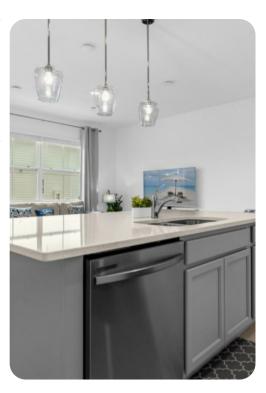

## Living area

- Open-plan living area
- Fully equipped kitchen
- Breakfast bar with seating
- Dining table and chairs
- Tastefully furnished living room with flat-screen TV and comfortable sofas
- Private patio