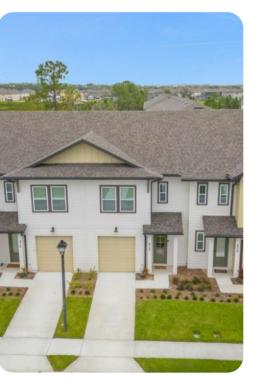

edroom 2 Queen-size bed
- Bedroom 3 Double bed and Trundle bed

## Living area

- Open-plan living area
- Fully equipped kitchen
- Breakfast bar with seating
- Dining table and chairs
- Tastefully furnished living room with flat-screen TV and comfortable sofas
- Private patio

#### Home entertainment

• Flat-screen TVs in living area and all bedrooms

#### General

- Air conditioning throughout
- Complimentary wifi
- Bedding and towels included
- Private parking









Festival Resort 62 | Page 2 of 8

# Laundry facilities

- Washer and dryer
- Iron and ironing board

# Children's equipment available for hire

- Crib
- Stroller
- High chair
- Pack and play









Festival Resort 62 | Page 3 of 8









Festival Resort 62 | Page 4 of 8









Festival Resort 62 | Page 5 of 8









Festival Resort 62 | Page 6 of 8









Festival Resort 62 | Page 7 of 8









Festival Resort 62 | Page 8 of 8