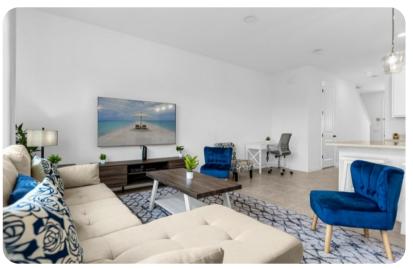

## Living area

- Open-plan living area
- Fully equipped kitchen
- Breakfast bar with seating
- Dining table and chairs
- Tastefully furnished living room with flat-screen TV and comfortable sofas
- Private patio

#### Home entertainment

• Flat-screen TVs in living area and all bedrooms