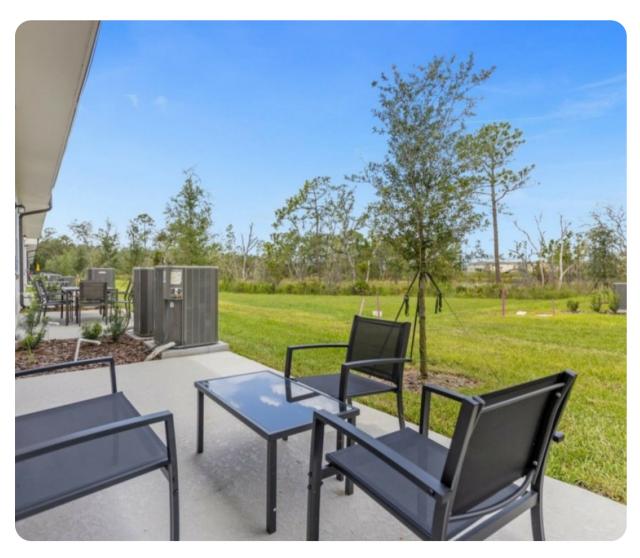

### Key features

- 3 bedrooms
- 2.5 bathrooms
- Sleeps 7
- Private patio
- Access to resort amenities

## Living area

- Open-plan living area
- Fully equipped kitchen
- Breakfast bar with seating
- Dining table and chairs
- Tastefully furnished living room with flat-screen TV and comfortable sofas
- Private patio