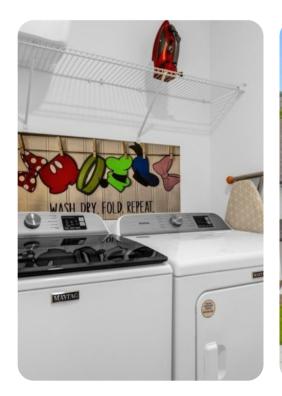

Bedroom 2 Queen-size bed
- Bedroom 3 Double bed and Trundle bed

## Living area

- Open-plan living area
- Fully equipped kitchen
- Breakfast bar with seating
- Dining table and chairs
- Tastefully furnished living room with flat-screen TV and comfortable sofas
- Private patio

#### Home entertainment

• Flat-screen TVs in living area and all bedrooms

#### General

- Air conditioning throughout
- Complimentary wifi
- Bedding and towels included
- Private parking









Festival Resort 62 | Page 2 of 8

# Laundry facilities

- Washer and dryer
- Iron and ironing board

# Children's equipment available for hire

- Crib
- Stroller
- High chair
- Pack and play









Festival Resort 62 | Page 3 of 8









Festival Resort 62 | Page 4 of 8









Festival Resort 62 | Page 5 of 8









Festival Resort 62 | Page 6 of 8









Festival Resort 62 | Page 7 of 8









Festival Resort 62 | Page 8 of 8