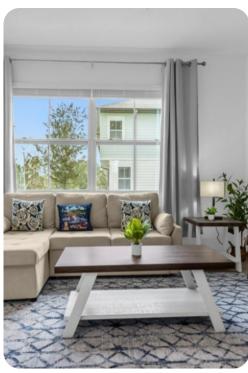

## Living area

- Open-plan living area
- Fully equipped kitchen
- Breakfast bar with seating
- Dining table and chairs
- Tastefully furnished living room with flat-screen TV and comfortable sofas
- Private patio