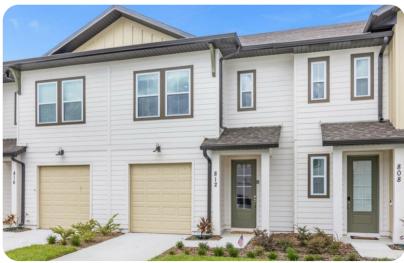

Festival Resort

# Festival Resort 62







### Key features

- 3 bedrooms
- 2.5 bathrooms
- Sleeps 7
- Private patio
- Access to resort amenities

#### **Bedrooms**

- Bedroom 1 King-size bed
- Bedroom 2 Queen-size bed
- Bedroom 3 Double bed and Trundle bed

## Living area

- Open-plan living area
- Fully equipped kitchen
- Breakfast bar with seating
- Dining table and chairs
- Tastefully furnished living room with flat-screen TV and comfortable sofas
- Private patio

#### Home entertainment

• Flat-screen TVs in living area and all bedrooms

#### General

- Air conditioning throughout
- Complimentary wifi
- Bedding and towels included
- Private parking









Festival Resort 62 | Page 2 of 8

# Laundry facilities

- Washer and dryer
- Iron and ironing board

# Children's equipment available for hire

- Crib
- Stroller
- High c