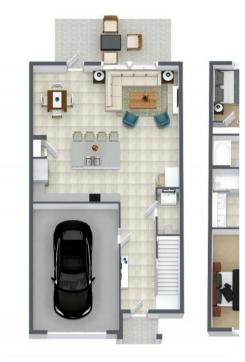

# Festival Resort 62

### Key features

- 3 bedrooms
- 2.5 bathrooms
- Sleeps 7
- Private patio
- Access to resort amenities

#### **Bedrooms**

- Bedroom 1 King-size bed
- Bedroom 2 Queen-size bed
- Bedroom 3 Double bed and Trundle bed

## Living area

- Open-plan living area
- Fully equipped kitchen
- Breakfast bar with seating
- Dining table and chairs
- Tastefully furnished living room with flat-screen TV and comfortable sofas
- Private patio