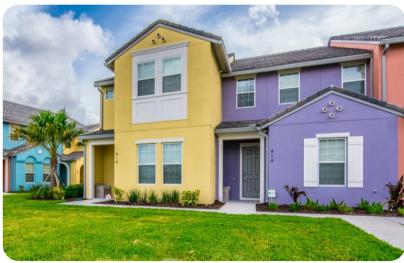

Festival Resort

# Festival Resort 35







### Please Note: Pool Heat Fee is charged at a 5 night minimum

## Key features

- 4 bedrooms
- 4 bathrooms
- Sleeps 8
- Private plunge pool
- Access to resort amenities

#### **Bedrooms**

- Bedroom 1 King-size bed
- Bedroom 2 King-size bed
- Bedroom 3 2 Twin beds
- Bedroom 4 2 Twin beds

# Living area

- Open-plan living area
- Fully equipped kitchen
- Breakfast bar with seating
- Dining table and chairs
- Tastefully furnished living room with flat-screen TV and comfortable sofas

#### Outdoor area

- Private plunge pool
- Pool cage
- Covered lanai with table and chairs

### General

- Air conditioning throughout
- Complimentary wifi
- Bedding and towels included
- Private parking









Festival Resort 35 | Page 2 of 7

# Laundry facilities

- Washer and dryer
- Iron and ironing boa