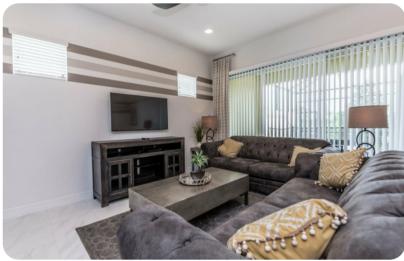

# Living area

- Open-plan living area
- Fully equipped kitchen
- Breakfast bar with seating
- Dining table and chairs
- Tastefully furnished living room with flat-screen TV and comfortable sofas