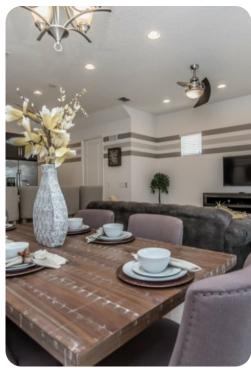

# Living area

- Open-plan living area
- Fully equipped kitchen
- Breakfast bar with seating
- Dining table and chairs
- Tastefully furnished living room with flat-screen TV and comfortable sofas