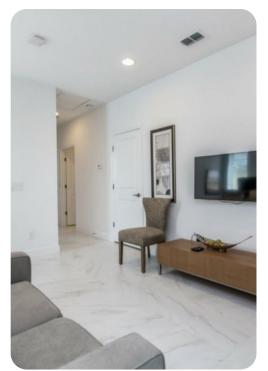

# Living area

- Open-plan living area
- Fully equipped kitchen
- Breakfast bar with seating
- Dining table and chairs
- Tastefully furnished living room with flat-screen TV and comfortable sofas