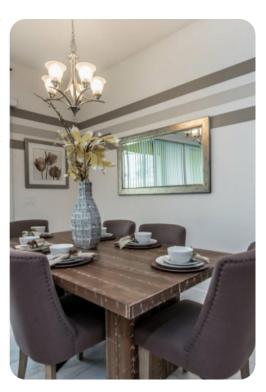

# Living area

- Open-plan living area
- Fully equipped kitchen
- Breakfast bar with seating
- Dining table and chairs
- Tastefully furnished living room with flat-screen TV and comfortable sofas