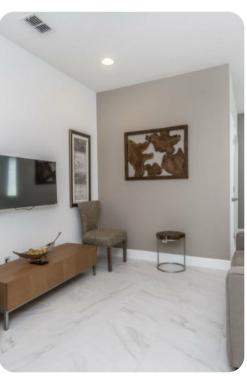

# Living area

- Open-plan living area
- Fully equipped kitchen
- Breakfast bar with seating
- Dining table and chairs
- Tastefully furnished living room with flat-screen TV and comfortable sofas