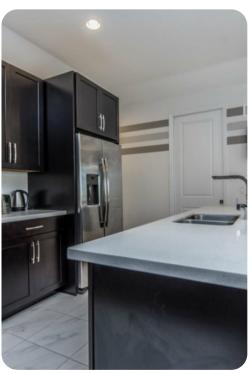

# Living area

- Open-plan living area
- Fully equipped kitchen
- Breakfast bar with seating
- Dining table and chairs
- Tastefully furnished living room with flat-screen TV and comfortable sofas