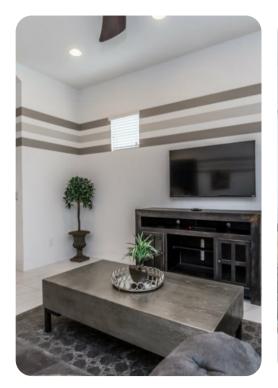

# Living area

- Open-plan living area
- Fully equipped kitchen
- Breakfast bar with seating
- Dining table and chairs
- Tastefully furnished living room with flat-screen TV and comfortable sofas