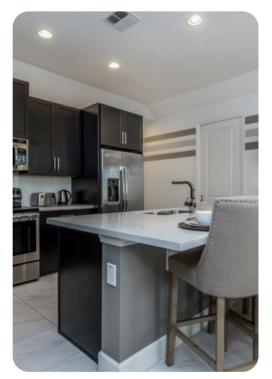

# Living area

- Open-plan living area
- Fully equipped kitchen
- Breakfast bar with seating
- Dining table and chairs
- Tastefully furnished living room with flat-screen TV and comfortable sofas