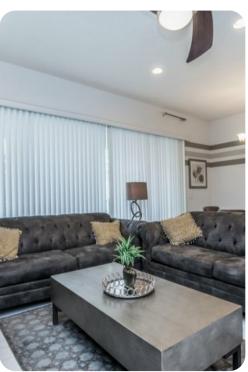

# Living area

- Open-plan living area
- Fully equipped kitchen
- Breakfast bar with seating
- Dining table and chairs
- Tastefully furnished living room with flat-screen TV and comfortable sofas