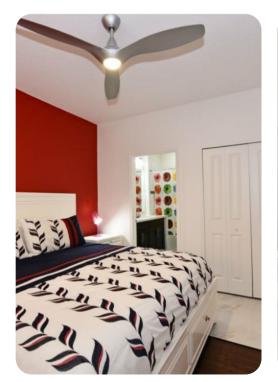

#### **Bedrooms**

#### Ground floor

• Bedroom 1 - King-size bed; en-suite bathroom includes double vanity and walk-in shower

#### First floor

- Bedroom 2 Queen-size bed; en-suite bathroom includes single vanity and walk-in shower
- Bedroom 3 King-size bed; en-suite bathroom includes double vanity and bathtub/shower combination
- Bedroom 4 Bunk bed (double/twin); en-suite bathroom includes double vanity and bathtub/shower combination
- Bedroom 5 2 twin beds; adjacent bathroom includes single vanity and bathtub/shower combination