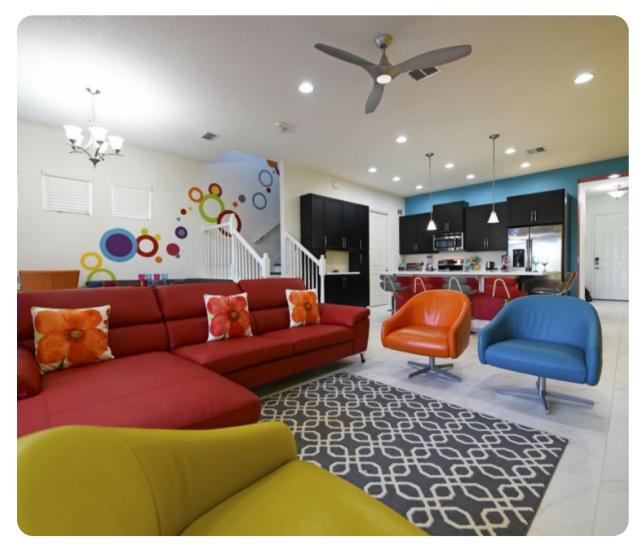

## Living area

- Open-plan living area
- Fully equipped kitchen with breakfast bar and seating
- Dining table and chairs
- Tastefully furnished downstairs living room with flat-screen TV and leather L-shaped sofa
- Guest washroom