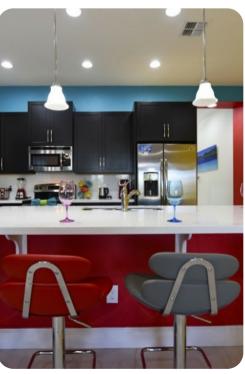

## Living area

- Open-plan living area
- Fully equipped kitchen with breakfast bar and seating
- Dining table and chairs
- Tastefully furnished downstairs living room with flat-screen TV and leather L-shaped sofa
- Guest washroom