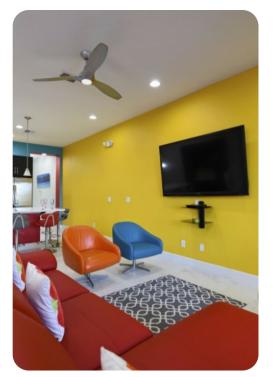

## Living area

- Open-plan living area
- Fully equipped kitchen with breakfast bar and seating
- Dining table and chairs
- Tastefully furnished downstairs living room with flat-screen TV and leather L-shaped sofa
- Guest washroom