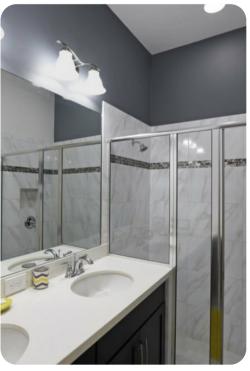

#### Ground floor

• Bedroom 1 - King-size bed; en-suite bathroom includes double vanity and walk-in shower

#### First floor

- Bedroom 2 Queen-size bed; en-suite bathroom includes single vanity and walk-in shower
- Bedroom 3 King-size bed; en-suite bathroom includes double vanity and bathtub/shower combination
- Bedroom 4 Bunk bed (double/twin); en-suite bathroom includes double vanity and bathtub/shower combination
- Bedroom 5 2 twin beds; adjacent bathroom includes single vanity and bathtub/shower combination