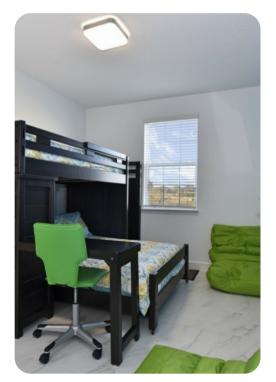

#### First floor

- Bedroom 2 Queen-size bed; en-suite bathroom includes single vanity and walk-in shower
- Bedroom 3 King-size bed; en-suite bathroom includes double vanity and bathtub/shower combination
- Bedroom 4 Bunk bed (double/twin); en-suite bathroom includes double vanity and bathtub/shower combination
- Bedroom 5 2 twin beds; adjacent bathroom includes single vanity and bathtub/shower combination