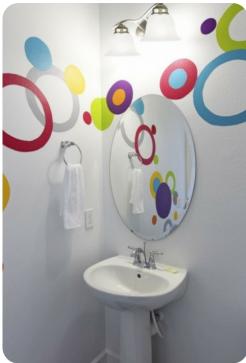

## Living area

- Open-plan living area
- Fully equipped kitchen with breakfast bar and seating
- Dining table and chairs
- Tastefully furnished downstairs living room with flat-screen TV and leather L-shaped sofa
- Guest washroom