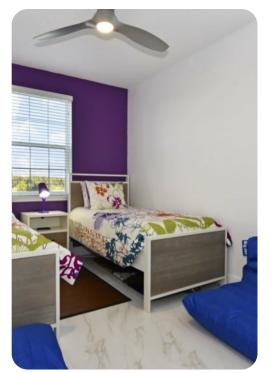

#### **Bedrooms**

#### First floor

- Bedroom 2 Queen-size bed; en-suite bathroom includes single vanity and walk-in shower
- Bedroom 3 King-size bed; en-suite bathroom includes double vanity and bathtub/shower combination
- Bedroom 4 Bunk bed (double/twin); en-suite bathroom includes double vanity and bathtub/shower combination
- Bedroom 5 2 twin beds; adjacent bathroom includes single vanity and bathtub/shower combination