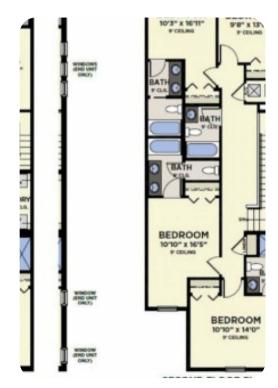

#### **Bedrooms**

#### Ground floor

• Bedroom 1 - King-size bed; en-suite bathroom includes double vanity and walk-in shower

#### First floor

- Bedroom 2 Queen-size bed; en-suite bathroom includes single vanity and walk-in shower
- Bedroom 3 King-size bed; en-suite bathroom includes double vanity and bathtub/shower combination
- Bedroom 4 Bunk bed (double/twin); en-suite bathroom includes double vanity and bathtub/shower combination
- Bedroom 5 2 twin beds; adjacent bathroom includes single vanity and bathtub/shower combination