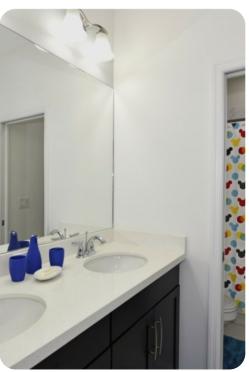

#### Ground floor

• Bedroom 1 - King-size bed; en-suite bathroom includes double vanity and walk-in shower

#### First floor

- Bedroom 2 Queen-size bed; en-suite bathroom includes single vanity and walk-in shower
- Bedroom 3 King-size bed; en-suite bathroom includes double vanity and bathtub/shower combination
- Bedroom 4 Bunk bed (double/twin); en-suite bathroom includes double vanity and bathtub/shower combination
- Bedroom 5 2 twin beds; adjacent bathroom includes single vanity and bathtub/shower combination