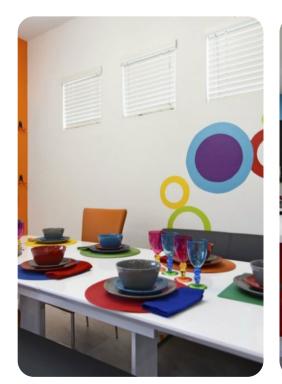

## Living area

- Open-plan living area
- Fully equipped kitchen with breakfast bar and seating
- Dining table and chairs
- Tastefully furnished downstairs living room with flat-screen TV and leather L-shaped sofa
- Guest washroom