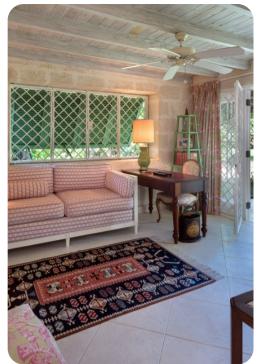

### Living area

- Open-plan living area
- Fully equipped kitchen
- Breakfast bar with seating
- Dining table and chairs
- Tastefully furnished living room with flat-screen TV and comfortable sofas

Evergreen | Page 2 of 6