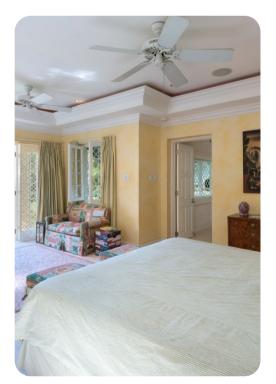

#### **Bedrooms**

- Bedroom 1 King-size bed; en-suite bathroom includes single vanity, bathtub and walk-in shower
- Bedroom 2 2 twin beds (convertible to king); en-suite bathroom includes single vanity, bathtub and walk-in shower
- Bedroom 3 2 twin beds (convertible to king); single vanity and walk-in shower
- Bedroom 4 King-size bed; en-suite bathroom includes single vanity and walk-in shower