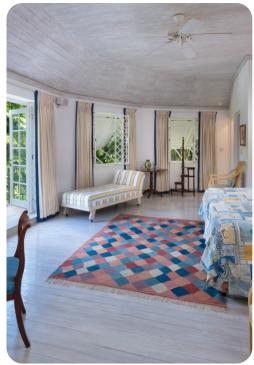

#### **Bedrooms**

- Bedroom 1 King-size bed; en-suite bathroom includes single vanity, bathtub and walk-in shower
- Bedroom 2 2 twin beds (convertible to king); en-suite bathroom includes single vanity, bathtub and walk-in shower
- Bedroom 3 2 twin beds (convertible to king); single vanity and walk-in shower
- Bedroom 4 King-size bed; en-suite bathroom includes single vanity and walk-in shower

### Living area

- Open-plan living area
- Fully equipped kitchen
- Breakfast bar with seating
- Dining table and chairs
- Tastefully furnished living room with flat-screen TV and comfortable sofas

Evergreen | Page 2 of 6