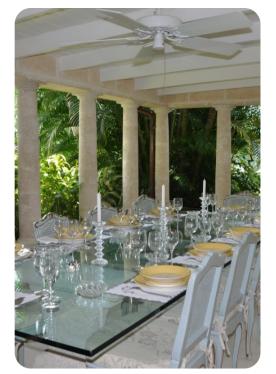

# Outside area

- Private pool
- Spillover tub
- Veranda
- Sunloungers
- Terrace
- Alfresco dining area
- Outdoor lounge area
- Poolside lounge area
- BBQ grill