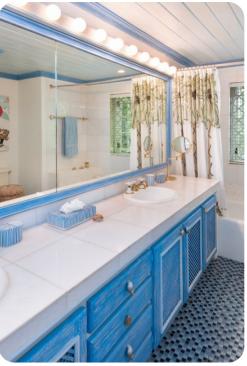

#### **Bedrooms**

- Bedroom 1 King-size bed; en-suite bathroom includes single vanity, bathtub and walk-in shower
- Bedroom 2 2 twin beds (convertible to king); en-suite bathroom includes single vanity, bathtub and walk-in shower
- Bedroom 3 2 twin beds (convertible to king); single vanity and walk-in shower
- Bedroom 4 King-size bed; en-suite bathroom includes single vanity and walk-in shower