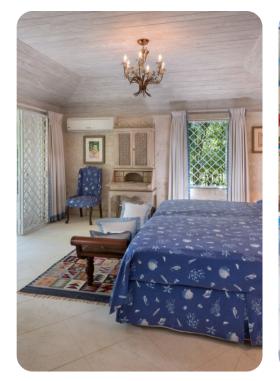

#### **Bedrooms**

- Bedroom 1 King-size bed; en-suite bathroom includes single vanity, bathtub and walk-in shower
- Bedroom 2 2 twin beds (convertible to king); en-suite bathroom includes single vanity, bathtub and walk-in shower
- Bedroom 3 2 twin beds (convertible to king); single vanity and walk-in shower
- Bedroom 4 King-size bed; en-suite bathroom includes single vanity and walk-in shower