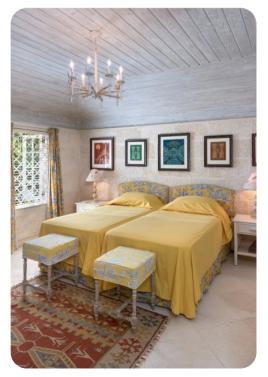

#### **Bedrooms**

- Bedroom 1 King-size bed; en-suite bathroom includes single vanity, bathtub and walk-in shower
- Bedroom 2 2 twin beds (convertible to king); en-suite bathroom includes single vanity, bathtub and walk-in shower
- Bedroom 3 2 twin beds (convertible to king); single vanity and walk-in shower
- Bedroom 4 King-size bed; en-suite bathroom includes single vanity and walk-in shower