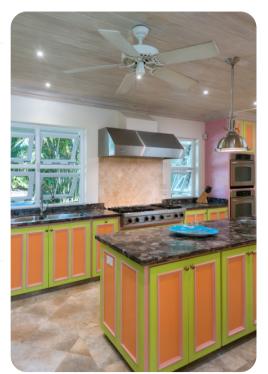

### Living area

- Open-plan living area
- Fully equipped kitchen
- Breakfast bar with seating
- Dining table and chairs
- Tastefully furnished living room with flat-screen TV and comfortable sofas

Evergreen | Page 2 of 6