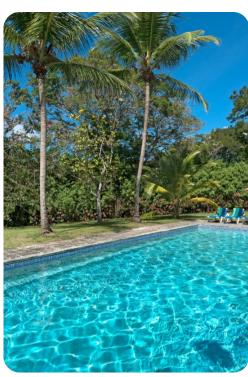

# Outside area

- Private pool
- Spillover tub
- Veranda
- Sunloungers
- Terrace
- Alfresco dining area
- Outdoor lounge area
- Poolside lounge area
- BBQ grill