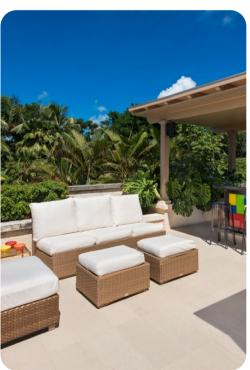

### Living area

- Open-plan living area
- Fully equipped kitchen
- Breakfast bar with seating
- Dining table and chairs
- Tastefully furnished living room with flat-screen TV and comfortable sofas

Evergreen | Page 2 of 6

# Outside area

- Private pool
- Spillover tub
- Veranda
- Sunloungers
- Terrace
- Alfresco dining area
- Outdoor lounge area
- Poolside lounge area
- BBQ grill