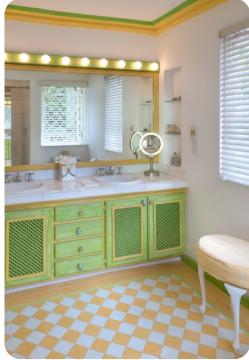

#### **Bedrooms**

- Bedroom 1 King-size bed; en-suite bathroom includes single vanity, bathtub and walk-in shower
- Bedroom 2 2 twin beds (convertible to king); en-suite bathroom includes single vanity, bathtub and walk-in shower
- Bedroom 3 2 twin beds (convertible to king); single vanity and walk-in shower
- Bedroom 4 King-size bed; en-suite bathroom includes single vanity and walk-in shower