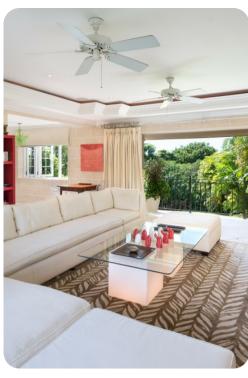

### Living area

- Open-plan living area
- Fully equipped kitchen
- Breakfast bar with seating
- Dining table and chairs
- Tastefully furnished living room with flat-screen TV and comfortable sofas

Evergreen | Page 2 of 6