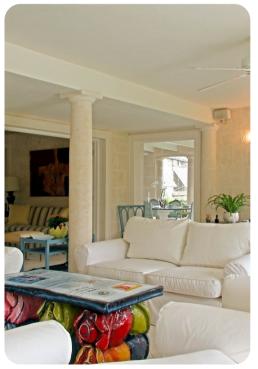

### Living area

- Open-plan living area
- Fully equipped kitchen
- Breakfast bar with seating
- Dining table and chairs
- Tastefully furnished living room with flat-screen TV and comfortable sofas

Evergreen | Page 2 of 6