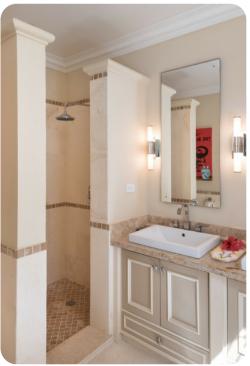

#### **Bedrooms**

- Bedroom 1 King-size bed; en-suite bathroom includes single vanity, bathtub and walk-in shower
- Bedroom 2 2 twin beds (convertible to king); en-suite bathroom includes single vanity, bathtub and walk-in shower
- Bedroom 3 2 twin beds (convertible to king); single vanity and walk-in shower
- Bedroom 4 King-size bed; en-suite bathroom includes single vanity and walk-in shower