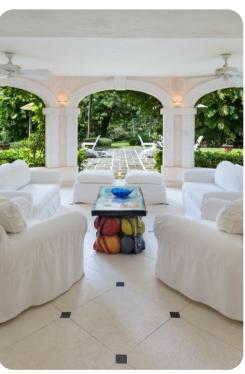

# Outside area

- Private pool
- Spillover tub
- Veranda
- Sunloungers
- Terrace
- Alfresco dining area
- Outdoor lounge area
- Poolside lounge area
- BBQ grill