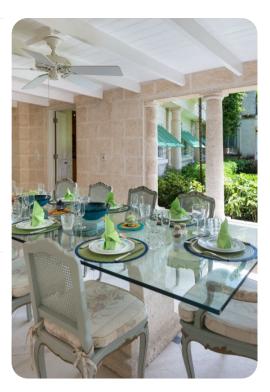

# Outside area

- Private pool
- Spillover tub
- Veranda
- Sunloungers
- Terrace
- Alfresco dining area
- Outdoor lounge area
- Poolside lounge area
- BBQ grill