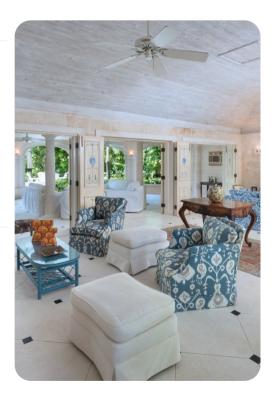

### Living area

- Open-plan living area
- Fully equipped kitchen
- Breakfast bar with seating
- Dining table and chairs
- Tastefully furnished living room with flat-screen TV and comfortable sofas

Evergreen | Page 2 of 6