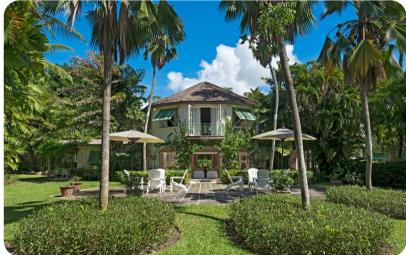

### Living area

- Open-plan living area
- Fully equipped kitchen
- Breakfast bar with seating
- Dining table and chairs
- Tastefully furnished living room with flat-screen TV and comfortable sofas

Evergreen | Page 2 of 6

# Outside area

- Private pool
- Spillover tub
- Veranda
- Sunloungers
- Terrace
- Alfresco dining area
- Outdoor lounge area
- Poolside lounge area
- BBQ grill