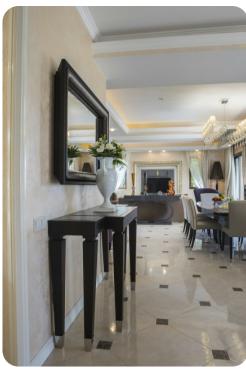

### Living area

- Open-plan living area
- Fully equipped kitchen
- Breakfast bar with seating
- Dining table and chairs
- Tastefully furnished living room with flat-screen TV and comfortable sofas