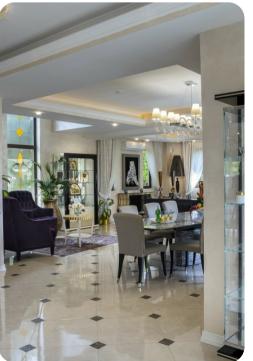

### Living area

- Open-plan living area
- Fully equipped kitchen
- Breakfast bar with seating
- Dining table and chairs
- Tastefully furnished living room with flat-screen TV and comfortable sofas