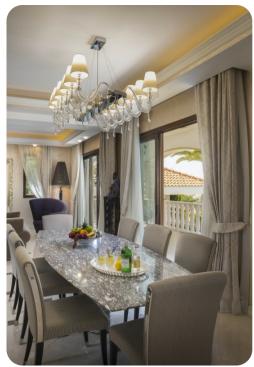

### Living area

- Open-plan living area
- Fully equipped kitchen
- Breakfast bar with seating
- Dining table and chairs
- Tastefully furnished living room with flat-screen TV and comfortable sofas