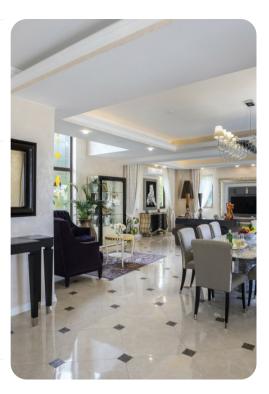

### Living area

- Open-plan living area
- Fully equipped kitchen
- Breakfast bar with seating
- Dining table and chairs
- Tastefully furnished living room with flat-screen TV and comfortable sofas