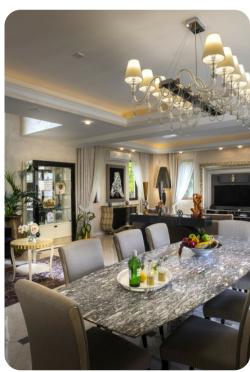

### Living area

- Open-plan living area
- Fully equipped kitchen
- Breakfast bar with seating
- Dining table and chairs
- Tastefully furnished living room with flat-screen TV and comfortable sofas