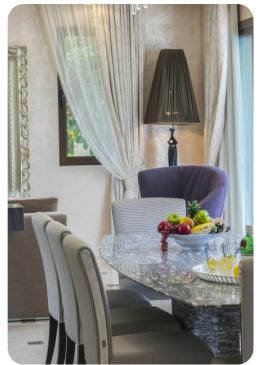

### Living area

- Open-plan living area
- Fully equipped kitchen
- Breakfast bar with seating
- Dining table and chairs
- Tastefully furnished living room with flat-screen TV and comfortable sofas