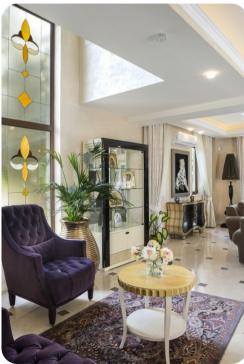

### Living area

- Open-plan living area
- Fully equipped kitchen
- Breakfast bar with seating
- Dining table and chairs
- Tastefully furnished living room with flat-screen TV and comfortable sofas