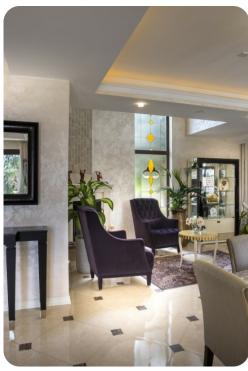

### Living area

- Open-plan living area
- Fully equipped kitchen
- Breakfast bar with seating
- Dining table and chairs
- Tastefully furnished living room with flat-screen TV and comfortable sofas