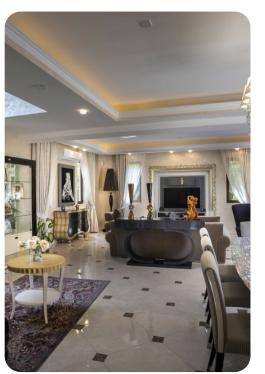

### Living area

- Open-plan living area
- Fully equipped kitchen
- Breakfast bar with seating
- Dining table and chairs
- Tastefully furnished living room with flat-screen TV and comfortable sofas