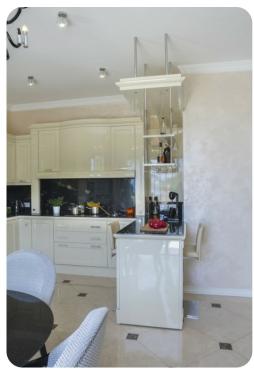

### Living area

- Open-plan living area
- Fully equipped kitchen
- Breakfast bar with seating
- Dining table and chairs
- Tastefully furnished living room with flat-screen TV and comfortable sofas