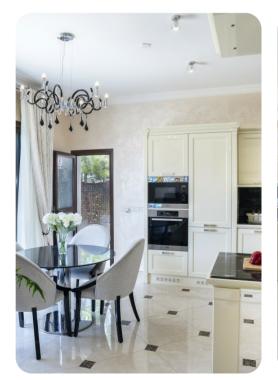

### Living area

- Open-plan living area
- Fully equipped kitchen
- Breakfast bar with seating
- Dining table and chairs
- Tastefully furnished living room with flat-screen TV and comfortable sofas