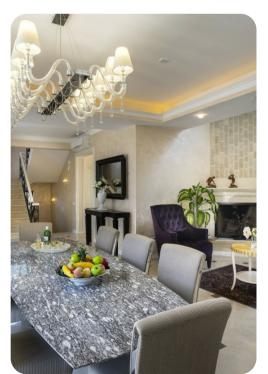

### Living area

- Open-plan living area
- Fully equipped kitchen
- Breakfast bar with seating
- Dining table and chairs
- Tastefully furnished living room with flat-screen TV and comfortable sofas