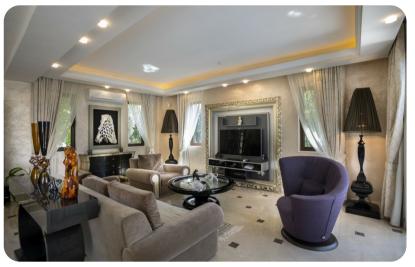

### Living area

- Open-plan living area
- Fully equipped kitchen
- Breakfast bar with seating
- Dining table and chairs
- Tastefully furnished living room with flat-screen TV and comfortable sofas

## Home entertainment

- Flat-screen TV in living area
- Sauna