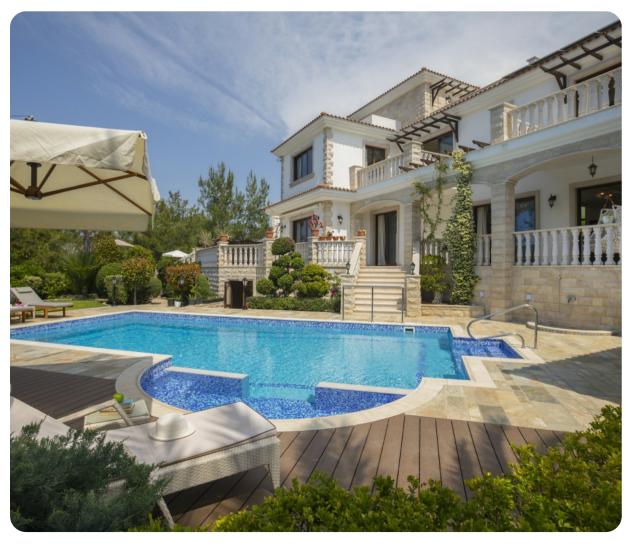

## Key features

- 5 bedrooms
- 6 bathrooms
- Sleeps 10
- Daily housekeeping
- Private pool
- Sauna
- Direct sea access

#### Outside area

- Private pool
- Veranda
- Sunloungers
- Terrace
- Outdoor kitchen
- Alfresco dining area
- Outdoor lounge area
- Poolside lounge area
- Landscaped gardens

Evangelia | Page 2 of 8