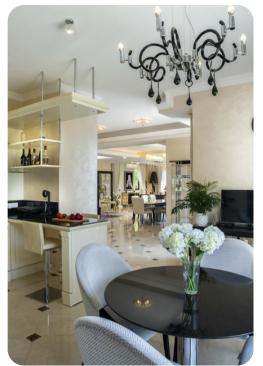

### Living area

- Open-plan living area
- Fully equipped kitchen
- Breakfast bar with seating
- Dining table and chairs
- Tastefully furnished living room with flat-screen TV and comfortable sofas