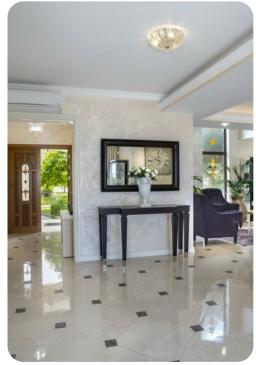

### Living area

- Open-plan living area
- Fully equipped kitchen
- Breakfast bar with seating
- Dining table and chairs
- Tastefully furnished living room with flat-screen TV and comfortable sofas