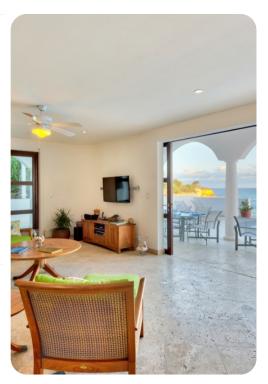

## Living area

- Open-plan living area
- Fully equipped kitchen
- Breakfast bar with seating
- Dining table and chairs
- Tastefully furnished living room with flat-screen TV and comfortable sofas

•

Etoile de Mer | Page 2 of 8