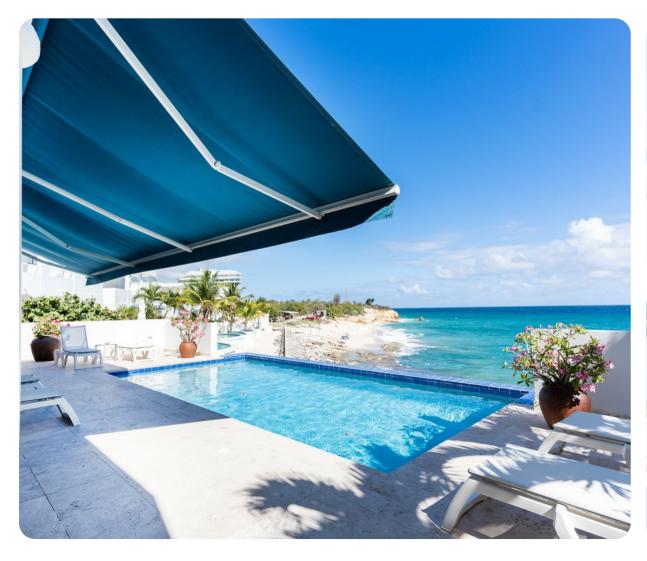

## Key features

- 4 bedrooms
- 4.5 bathrooms
- Sleeps 8
- Private pool
- Housekeeper
- Direct beach access
- Beachfront
- BBQ grill
- Close to Marigot

## Outside area

- Private pool
- Veranda
- Balcony
- Sunloungers
- Terrace
- Extendable shaded awning
- Alfresco dining area
- Outdoor lounge area
- Poolside lounge area
- BBQ grill