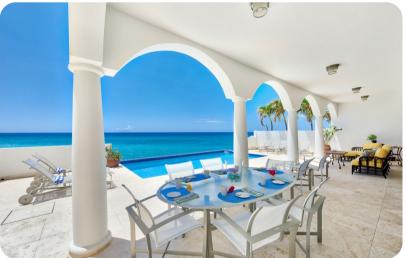

## Living area

- Open-plan living area
- Fully equipped kitchen
- Breakfast bar with seating
- Dining table and chairs
- Tastefully furnished living room with flat-screen TV and comfortable sofas

•

Etoile de Mer | Page 2 of 8

## Outside area

- Private pool
- Veranda
- Balcony
- Sunloungers
- Terrace
- Extendable shaded awning
- Alfresco dining area
- Outdoor lounge area
- Poolside lounge area
- BBQ grill