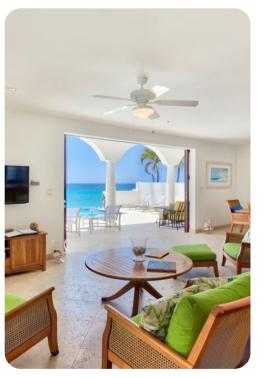

## Living area

- Open-plan living area
- Fully equipped kitchen
- Breakfast bar with seating
- Dining table and chairs
- Tastefully furnished living room with flat-screen TV and comfortable sofas

•

Etoile de Mer | Page 2 of 8