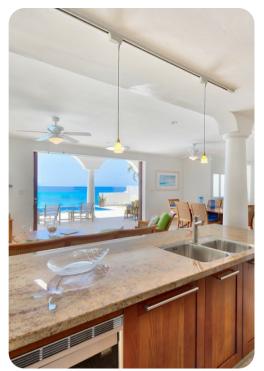

## Living area

- Open-plan living area
- Fully equipped kitchen
- Breakfast bar with seating
- Dining table and chairs
- Tastefully furnished living room with flat-screen TV and comfortable sofas

•

Etoile de Mer | Page 2 of 8