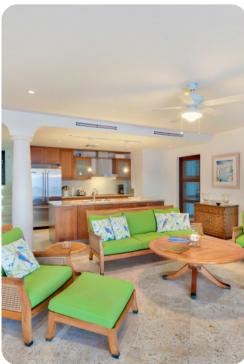

## Living area

- Open-plan living area
- Fully equipped kitchen
- Breakfast bar with seating
- Dining table and chairs
- Tastefully furnished living room with flat-screen TV and comfortable sofas

•

Etoile de Mer | Page 2 of 8