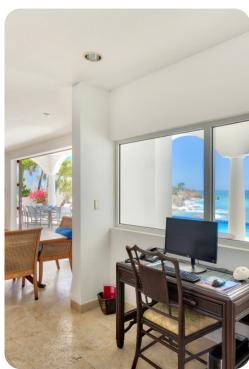

## Living area

- Open-plan living area
- Fully equipped kitchen
- Breakfast bar with seating
- Dining table and chairs
- Tastefully furnished living room with flat-screen TV and comfortable sofas

•

Etoile de Mer | Page 2 of 8