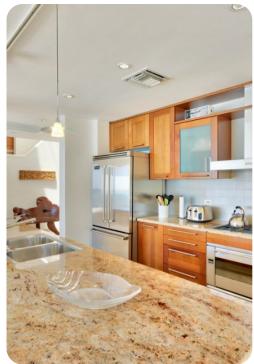

## Living area

- Open-plan living area
- Fully equipped kitchen
- Breakfast bar with seating
- Dining table and chairs
- Tastefully furnished living room with flat-screen TV and comfortable sofas

•

Etoile de Mer | Page 2 of 8