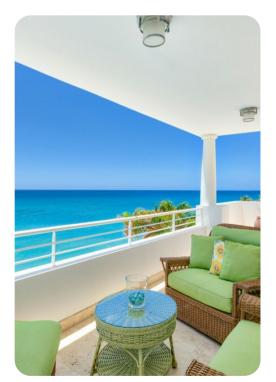

## Outside area

- Private pool
- Veranda
- Balcony
- Sunloungers
- Terrace
- Extendable shaded awning
- Alfresco dining area
- Outdoor lounge area
- Poolside lounge area
- BBQ grill