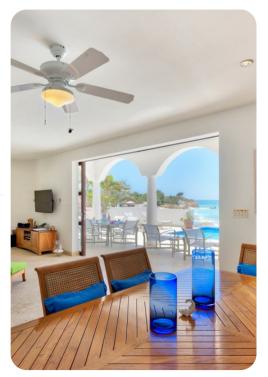

## Living area

- Open-plan living area
- Fully equipped kitchen
- Breakfast bar with seating
- Dining table and chairs
- Tastefully furnished living room with flat-screen TV and comfortable sofas

•

Etoile de Mer | Page 2 of 8

## Outside area

- Private pool
- Veranda
- Balcony
- Sunloungers
- Terrace
- Extendable shaded awning
- Alfresco dining area
- Outdoor lounge area
- Poolside lounge area
- BBQ grill