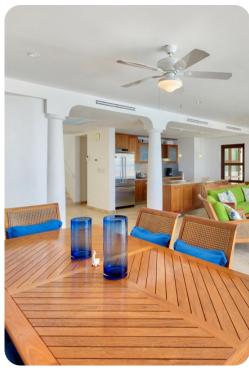

## Living area

- Open-plan living area
- Fully equipped kitchen
- Breakfast bar with seating
- Dining table and chairs
- Tastefully furnished living room with flat-screen TV and comfortable sofas

•

Etoile de Mer | Page 2 of 8