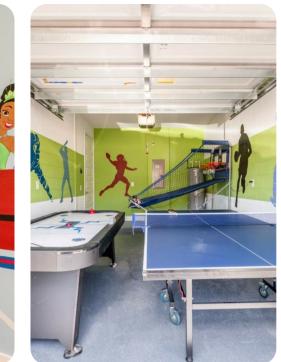

#### Entertainment

- Each bedroom is furnished with a flat-screen TV and capable of WIFI
- Main living area has a large flat-screen TV
- Sports themed games room has an air hockey and ping pong table, basketball shooting game