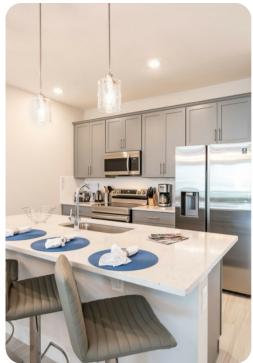

# Living Area

- Spacious comfortable seating area with a sectional and an accent chair
- Powder room is located downstairs and laundry closet is located upstairs
- Fully equipped kitchen with a granite 4 seat island style breakfast bar
- Refrigerator/freezer, oven, microwave, dishwasher, coffee maker, toaster
- All utensils, cookware, dinnerware, glassware
- Dining Table seats 6 people