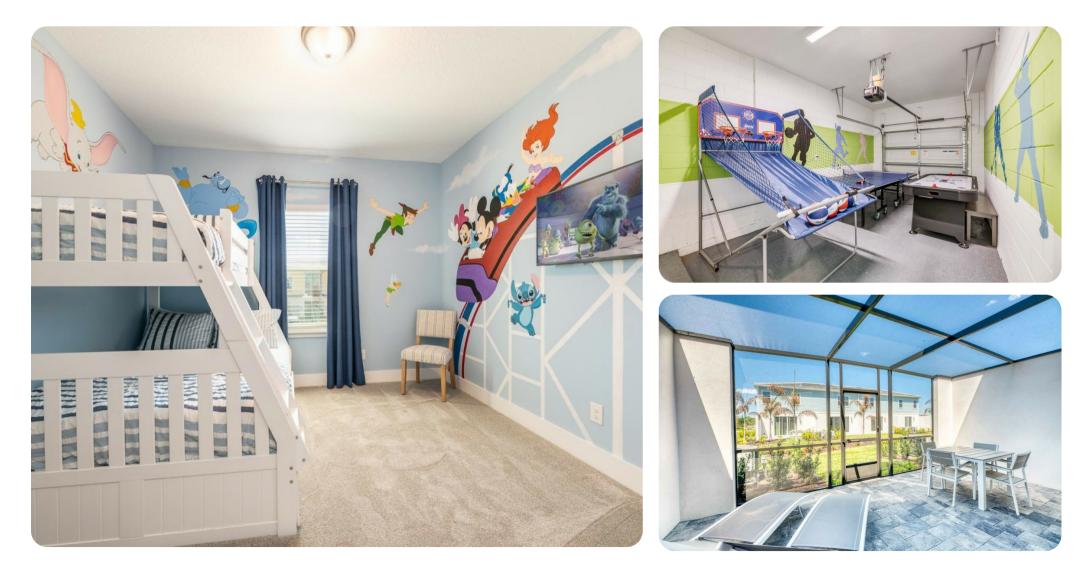

#### Bedrooms

- Bedroom 1 King-size bed; en-suite bathroom
- Bedroom 2 King-size bed
- Bedroom 3 Bunk bed (Twin/Double) and trundle bed

#### Entertainment

- Each bedroom is furnished with a flat-screen TV and capable of WIFI
- Main living area has a large flat-screen TV
- Sports themed games room has an air hockey and ping pong table, basketball shooting game

# Outdoor Space

• Private patio is screened in and has 2x sun loungers and a 4 seat patio table