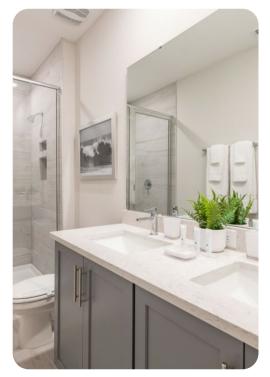

# Living Area

- Spacious comfortable seating area with a sectional and an accent chair
- Powder room is located downstairs and laundry closet is located upstairs
- Fully equipped kitchen with a granite 4 seat island style breakfast bar
- Refrigerator/freezer, oven, microwave, dishwasher, coffee maker, toaster
- All utensils, cookware, dinnerware, glassware
- Dining Table seats 6 people