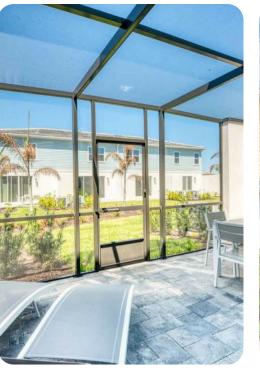

# Outdoor Space

• Private patio is screened in and has 2x sun loungers and a 4 seat patio table