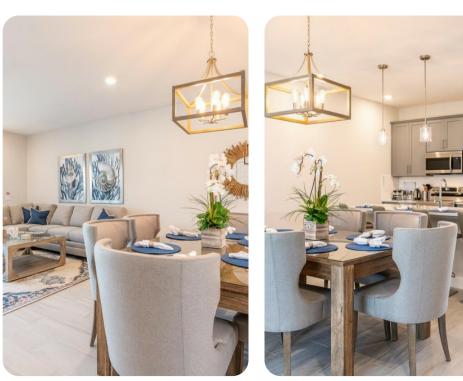

# Living Area

- Spacious comfortable seating area with a sectional and an accent chair
- Powder room is located downstairs and laundry closet is located upstairs
- Fully equipped kitchen with a granite 4 seat island style breakfast bar
- Refrigerator/freezer, oven, microwave, dishwasher, coffee maker, toaster
- All utensils, cookware, dinnerware, glassware
- Dining Table seats 6 people