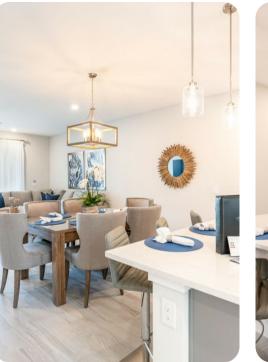

# Living Area

- Spacious comfortable seating area with a sectional and an accent chair
- Powder room is located downstairs and laundry closet is located upstairs
- Fully equipped kitchen with a granite 4 seat island style breakfast bar
- Refrigerator/freezer, oven, microwave, dishwasher, coffee maker, toaster
- All utensils, cookware, dinnerware, glassware
- Dining Table seats 6 people