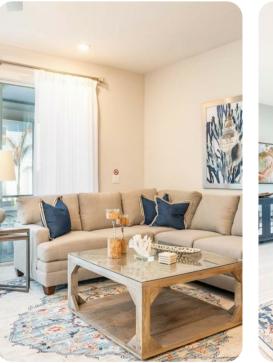

# Living Area

- Spacious comfortable seating area with a sectional and an accent chair
- Powder room is located downstairs and laundry closet is located upstairs
- Fully equipped kitchen with a granite 4 seat island style breakfast bar
- Refrigerator/freezer, oven, microwave, dishwasher, coffee maker, toaster
- All utensils, cookware, dinnerware, glassware
- Dining Table seats 6 people