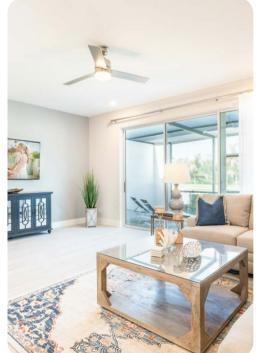

# Living Area

- Spacious comfortable seating area with a sectional and an accent chair
- Powder room is located downstairs and laundry closet is located upstairs
- Fully equipped kitchen with a granite 4 seat island style breakfast bar
- Refrigerator/freezer, oven, microwave, dishwasher, coffee maker, toaster
- All utensils, cookware, dinnerware, glassware
- Dining Table seats 6 people

# Outdoor Space

• Private patio is screened in and has 2x sun loungers and a 4 seat patio table