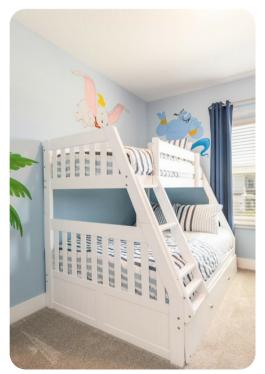

#### Bedrooms

- Bedroom 1 King-size bed; en-suite bathroom
- Bedroom 2 King-size bed
- Bedroom 3 Bunk bed (Twin/Double) and trundle bed