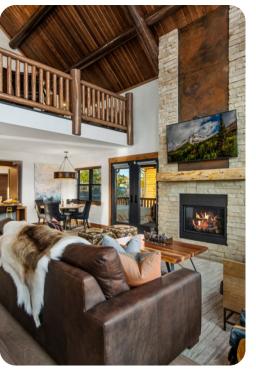

# Living area

- Open-plan living area
- Fully equipped kitchen
- Breakfast bar with seating
- Dining table and chairs
- Tastefully furnished living room with flat-screen TV and comfortable sofas
- Fireplace
- Upstairs loft area with sofa bed and flat-screen TV