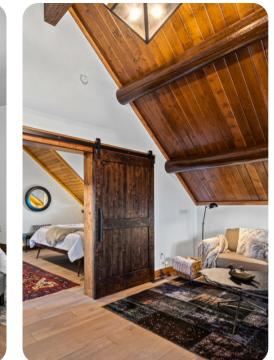

### First floor

- Bedroom 2 King-size bed
- Upstairs loft area Sofa bed

# Living area

- Open-plan living area
- Fully equipped kitchen
- Breakfast bar with seating
- Dining table and chairs
- Tastefully furnished living room with flat-screen TV and comfortable sofas
- Fireplace
- Upstairs loft area with sofa bed and flat-screen TV