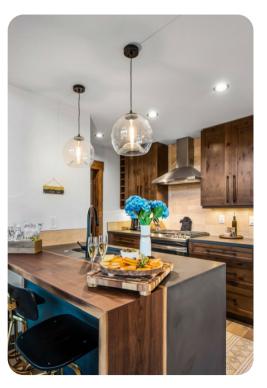

# Living area

- Open-plan living area
- Fully equipped kitchen
- Breakfast bar with seating
- Dining table and chairs
- Tastefully furnished living room with flat-screen TV and comfortable sofas
- Fireplace
- Upstairs loft area with sofa bed and flat-screen TV