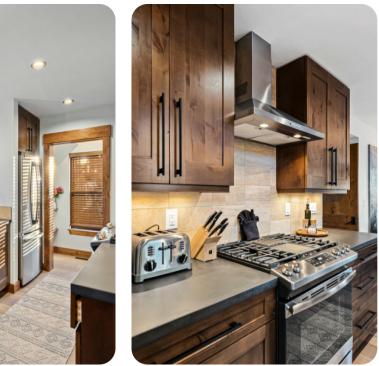

# Living area

- Open-plan living area
- Fully equipped kitchen
- Breakfast bar with seating
- Dining table and chairs
- Tastefully furnished living room with flat-screen TV and comfortable sofas
- Fireplace
- Upstairs loft area with sofa bed and flat-screen TV