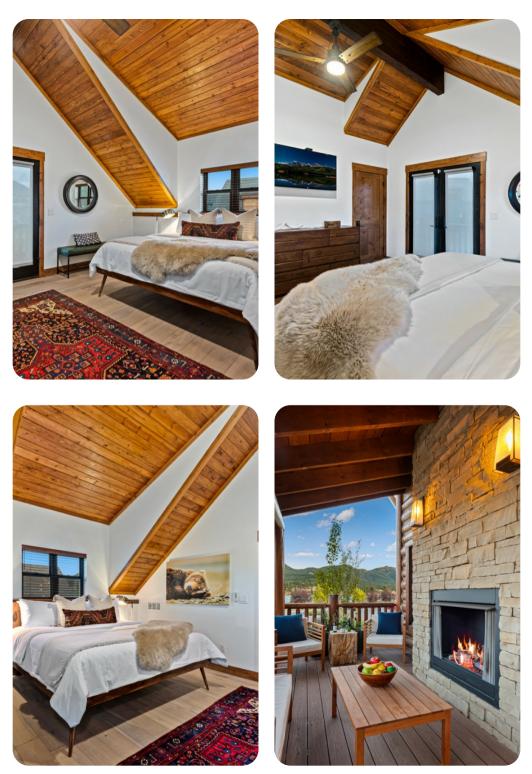

# Bedrooms

## Ground floor

- Bedroom 1 King-size bed
- Living area Sofa bed

### First floor

- Bedroom 2 King-size bed
- Upstairs loft area Sofa bed