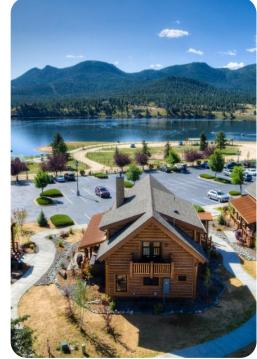

#### Location

This cabins location is just a short walk to the lakes edge and the 4-mile walk path that circles the lake. From the windows of the cabin looking south takes in dramatic views of Longs peak, Mount Olympus and the Rocky Mountain National Park. Don't be surprised to spot Elk grazing in the large open space beyond your patio. We are confident that you will love the location of this cabin, if you are in Estes Park for hiking, horseback riding, golfing, wildlife viewing or just plain relaxation it is sure to meet all those needs. If you are the type that would like to cook a meal inside or BBQ on the patio, this cabin has it all.