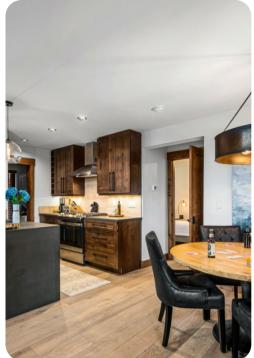

# Living area

- Open-plan living area
- Fully equipped kitchen
- Breakfast bar with seating
- Dining table and chairs
- Tastefully furnished living room with flat-screen TV and comfortable sofas
- Fireplace
- Upstairs loft area with sofa bed and flat-screen TV