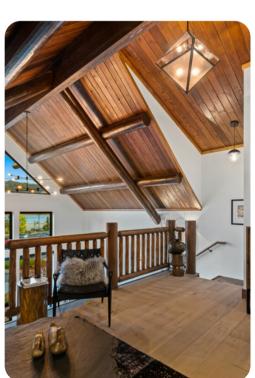

# Living area

- Open-plan living area
- Fully equipped kitchen
- Breakfast bar with seating
- Dining table and chairs
- Tastefully furnished living room with flat-screen TV and comfortable sofas
- Fireplace
- Upstairs loft area with sofa bed and flat-screen TV