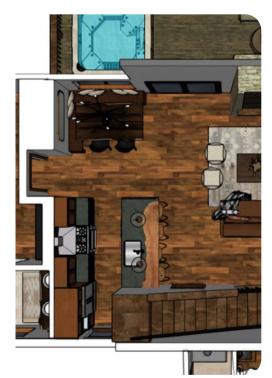

# Living area

- Open-plan living area
- Fully equipped kitchen
- Breakfast bar with seating
- Dining table and chairs
- Tastefully furnished living room with flat-screen TV and comfortable sofas
- Fireplace
- Upstairs loft area with sofa bed and flat-screen TV