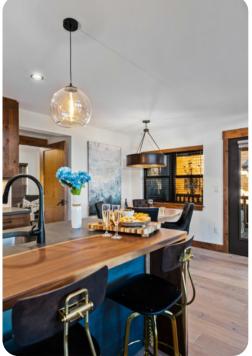

# Living area

- Open-plan living area
- Fully equipped kitchen
- Breakfast bar with seating
- Dining table and chairs
- Tastefully furnished living room with flat-screen TV and comfortable sofas
- Fireplace
- Upstairs loft area with sofa bed and flat-screen TV