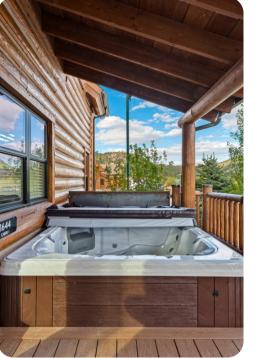

### Key features

- 2 bedrooms
- 2 bathrooms
- Sleeps 6
- Hot tub
- Balcony
- Mountain views