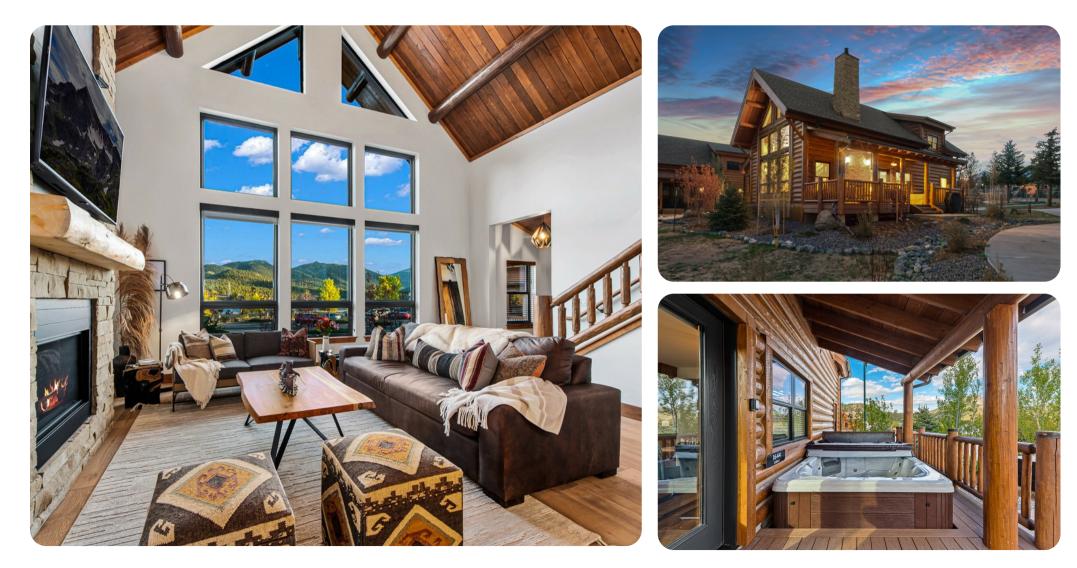

### Key features

- 2 bedrooms
- 2 bathrooms
- Sleeps 6
- Hot tub
- Balcony
- Mountain views

# Living area

- Open-plan living area
- Fully equipped kitchen
- Breakfast bar with seating
- Dining table and chairs
- Tastefully furnished living room with flat-screen TV and comfortable sofas
- Fireplace
- Upstairs loft area with sofa bed and flat-screen TV

# General

- Air conditioning throughout
- Complimentary wifi
- Bedding and towels included
- Private parking
- Mountain views