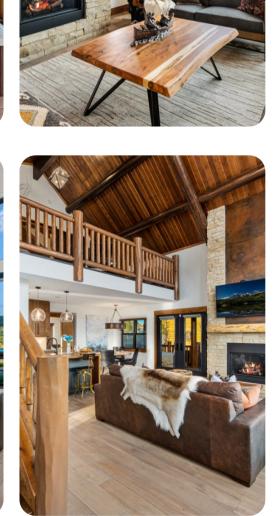

# Living area

- Open-plan living area
- Fully equipped kitchen
- Breakfast bar with seating
- Dining table and chairs
- Tastefully furnished living room with flat-screen TV and comfortable sofas
- Fireplace
- Upstairs loft area with sofa bed and flat-screen TV