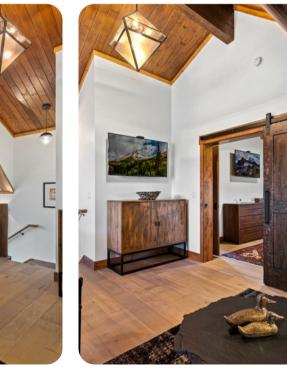

# Living area

- Open-plan living area
- Fully equipped kitchen
- Breakfast bar with seating
- Dining table and chairs
- Tastefully furnished living room with flat-screen TV and comfortable sofas
- Fireplace
- Upstairs loft area with sofa bed and flat-screen TV