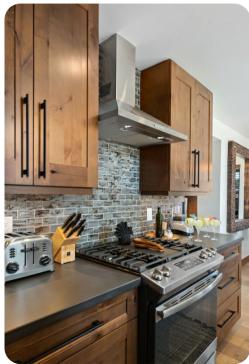

# Living area

- Open-plan living area
- Fully equipped kitchen
- Breakfast bar with seating
- Dining table and chairs
- Tastefully furnished living room with flat-screen TV and comfortable sofas
- Fireplace
- Upstairs loft area with sofa bed