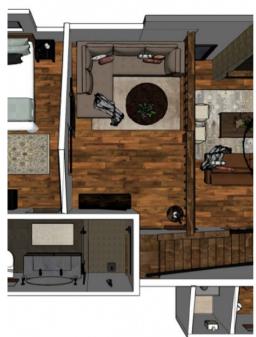

# Key features

- 2 bedrooms
- 2 bathrooms
- Sleeps 8
- Hot tub
- Balcony
- Mountain views

## Bedrooms

## Ground floor

- Bedroom 1 King-size bed
- Living area Sofa bed

## First floor

- Bedroom 2 King-size bed
- Upstairs loft area Sofa bed

# Living area

- Open-plan living area
- Fully equipped kitchen
- Breakfast bar with seating
- Dining table and chairs
- Tastefully furnished living room with flat-screen TV and comfortable sofas
- Fireplace
- Upstairs loft area with sofa bed