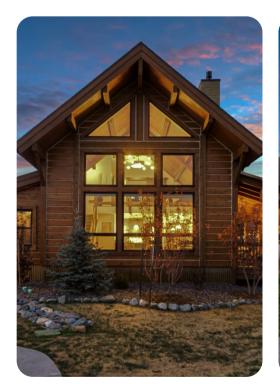

m the windows of the cabin looking south takes in dramatic views of Longs peak, Mount Olympus and the Rocky Mountain National Park. Don't be surprised to spot Elk grazing in the large open space beyond your patio. We are confident that you will love the location of this cabin, if you are in Estes Park for hiking, horseback riding, golfing, wildlife viewing or just plain relaxation it is sure to meet all those needs. If you are the type that would like to cook a meal inside or BBQ on the patio, this cabin has it all.

Please note: Our community is growing, and nearby construction may be seen or heard during your stay from this beautiful cabin.









Estes Park 7 | Page 3 of 8









Estes Park 7 | Page 4 of 8









Estes Park 7 | Page 5 of 8









Estes Park 7 | Page 6 of 8









Estes Park 7 | Page 7 of 8









Estes Park 7 | Page 8 of 8