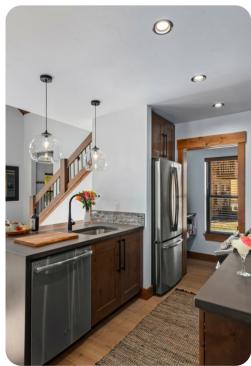

# Living area

- Open-plan living area
- Fully equipped kitchen
- Breakfast bar with seating
- Dining table and chairs
- Tastefully furnished living room with flat-screen TV and comfortable sofas
- Fireplace
- Upstairs loft area with sofa bed