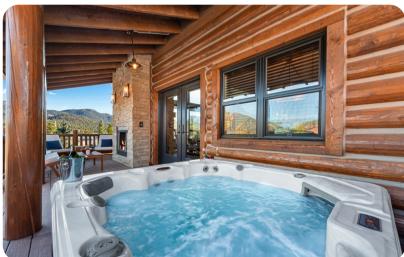

# Key features

- 2 bedrooms
- 2 bathrooms
- Sleeps 8
- Hot tub
- Balcony
- Mountain views