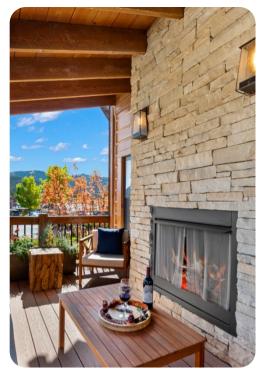

# Key features

- 2 bedrooms
- 2 bathrooms
- Sleeps 8
- Hot tub
- Balcony
- Mountain views

## General

- Air conditioning throughout
- Complimentary wifi
- Bedding and towels included
- Private parking
- Mountain views

Estes Park 7 | Page 2 of 8