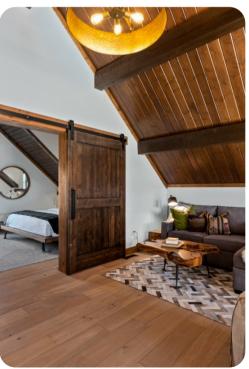

## First floor

- Bedroom 2 King-size bed
- Upstairs loft area Sofa bed

# Living area

- Open-plan living area
- Fully equipped kitchen
- Breakfast bar with seating
- Dining table and chairs
- Tastefully furnished living room with flat-screen TV and comfortable sofas
- Fireplace
- Upstairs loft area with sofa bed