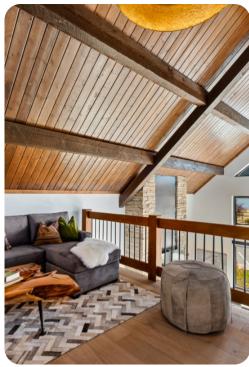

## First floor

- Bedroom 2 King-size bed
- Upstairs loft area Sofa bed

# Living area

- Open-plan living area
- Fully equipped kitchen
- Breakfast bar with seating
- Dining table and chairs
- Tastefully furnished living room with flat-screen TV and comfortable sofas
- Fireplace
- Upstairs loft area with sofa bed