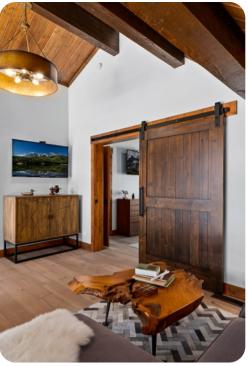

# Living area

- Open-plan living area
- Fully equipped kitchen
- Breakfast bar with seating
- Dining table and chairs
- Tastefully furnished living room with flat-screen TV and comfortable sofas
- Fireplace
- Upstairs loft area with sofa bed

## General

- Air conditioning throughout
- Complimentary wifi
- Bedding and towels included
- Private parking
- Mountain views

Estes Park 7 | Page 2 of 8