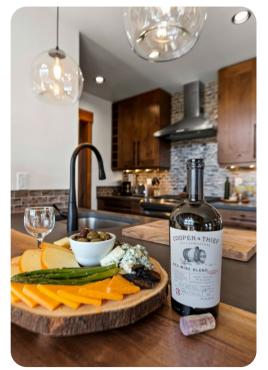

# Living area

- Open-plan living area
- Fully equipped kitchen
- Breakfast bar with seating
- Dining table and chairs
- Tastefully furnished living room with flat-screen TV and comfortable sofas
- Fireplace
- Upstairs loft area with sofa bed