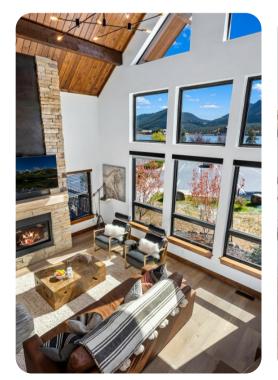

# Living area

- Open-plan living area
- Fully equipped kitchen
- Breakfast bar with seating
- Dining table and chairs
- Tastefully furnished living room with flat-screen TV and comfortable sofas
- Fireplace
- Upstairs loft area with sofa bed

## General

- Air conditioning throughout
- Complimentary wifi
- Bedding and towels included
- Private parking
- Mountain views

Estes Park 7 | Page 2 of 8

## Location

This cabins location is just a short walk to the lakes edge and the 4-mile walk path that circles the lake. From the windows of the cabin looking south takes in dramatic views of Longs peak, Mount Olympus and the Rocky Mountain National Park. Don't be surprised to spot Elk grazing in the large open space beyond your patio. We are confident that you will love the location of this cabin, if you are in Estes Park for hiking, horseback riding, golfing, wildlife viewing or just plain relaxation it is sure to meet all those needs. If you are the type that would like to cook a meal inside or BBQ on the patio, this cabin has it all.