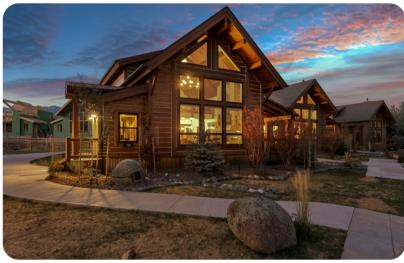

## Location

This cabins location is just a short walk to the lakes edge and the 4-mile walk path that circles the lake. From the windows of the cabin looking south takes in dramatic views of Longs peak, Mount Olympus and the Rocky Mountain National Park. Don't be surprised to spot Elk grazing in the large open space beyond your patio. We are confident that you will love the location of this cabin, if you are in Estes Park for hiking, horseback riding, golfing, wildlife viewing or just plain relaxation it is sure to meet all those needs. If you are the type that would like to cook a meal inside or BBQ on the patio, this cabin has it all.