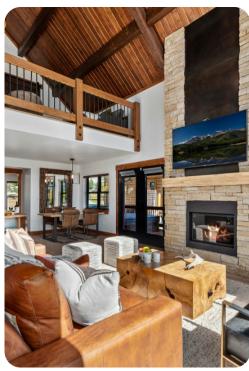

# Living area

- Open-plan living area
- Fully equipped kitchen
- Breakfast bar with seating
- Dining table and chairs
- Tastefully furnished living room with flat-screen TV and comfortable sofas
- Fireplace
- Upstairs loft area with sofa bed

## General

- Air conditioning throughout
- Complimentary wifi
- Bedding and towels included
- Private parking
- Mountain views

Estes Park 7 | Page 2 of 8