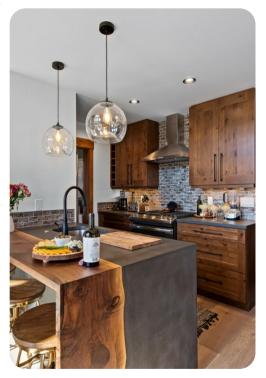

# Living area

- Open-plan living area
- Fully equipped kitchen
- Breakfast bar with seating
- Dining table and chairs
- Tastefully furnished living room with flat-screen TV and comfortable sofas
- Fireplace
- Upstairs loft area with sofa bed