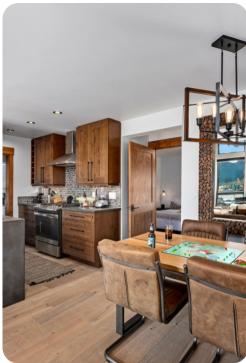

# Living area

- Open-plan living area
- Fully equipped kitchen
- Breakfast bar with seating
- Dining table and chairs
- Tastefully furnished living room with flat-screen TV and comfortable sofas
- Fireplace
- Upstairs loft area with sofa bed

## General

- Air conditioning throughout
- Complimentary wifi
- Bedding and towels included
- Private parking
- Mountain views

Estes Park 7 | Page 2 of 8