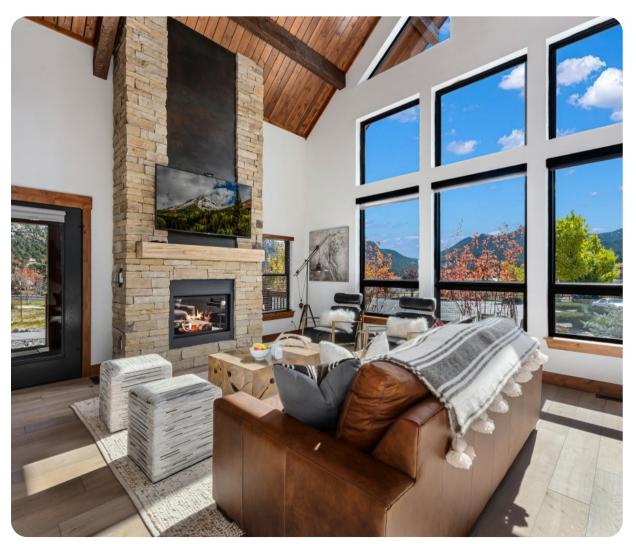

# Living area

- Open-plan living area
- Fully equipped kitchen
- Breakfast bar with seating
- Dining table and chairs
- Tastefully furnished living room with flat-screen TV and comfortable sofas
- Fireplace
- Upstairs loft area with sofa bed

## General

- Air conditioning throughout
- Complimentary wifi
- Bedding and towels included
- Private parking
- Mountain views

Estes Park 7 | Page 2 of 8