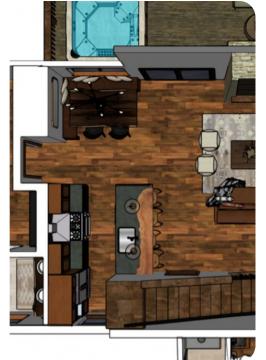

# Living area

- Open-plan living area
- Fully equipped kitchen
- Breakfast bar with seating
- Dining table and chairs
- Tastefully furnished living room with flat-screen TV and comfortable sofas
- Fireplace
- Upstairs loft area with sofa bed