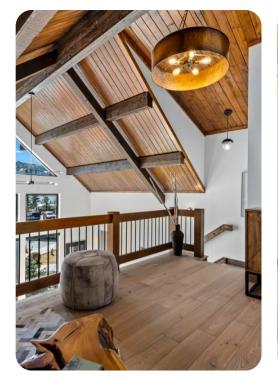

## First floor

- Bedroom 2 King-size bed
- Upstairs loft area Sofa bed

# Living area

- Open-plan living area
- Fully equipped kitchen
- Breakfast bar with seating
- Dining table and chairs
- Tastefully furnished living room with flat-screen TV and comfortable sofas
- Fireplace
- Upstairs loft area with sofa bed