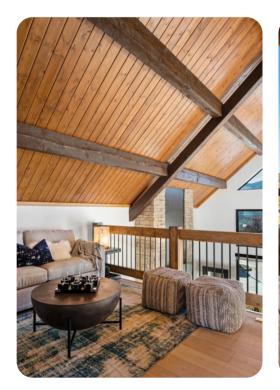

## First floor

- Bedroom 2 King-size bed
- Upstairs loft area Sofa bed

# Living area

- Open-plan living area
- Fully equipped kitchen
- Breakfast bar with seating
- Dining table and chairs
- Tastefully furnished living room with flat-screen TV and comfortable sofas
- Fireplace
- Upstairs loft area with sofa bed