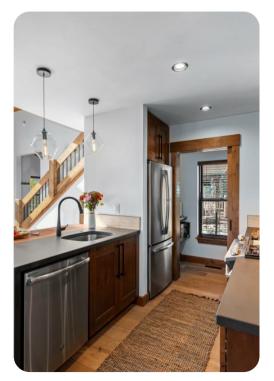

# Living area

- Open-plan living area
- Fully equipped kitchen
- Breakfast bar with seating
- Dining table and chairs
- Tastefully furnished living room with flat-screen TV and comfortable sofas
- Fireplace
- Upstairs loft area with sofa bed