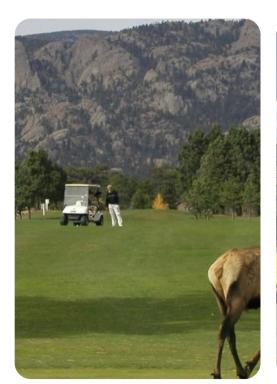

## Location

This cabins location is just a short walk to the lakes edge and the 4-mile walk path that circles the lake. From the windows of the cabin looking south takes in dramatic views of Longs peak, Mount Olympus and the Rocky Mountain National Park. Don't be surprised to spot Elk grazing in the large open space beyond your patio. We are confident that you will love the location of this cabin, if you are in Estes Park for hiking, horseback riding, golfing, wildlife viewing or just plain relaxation it is sure to meet all those needs. If you are the type that would like to cook a meal inside or BBQ on the patio, this cabin has it all.