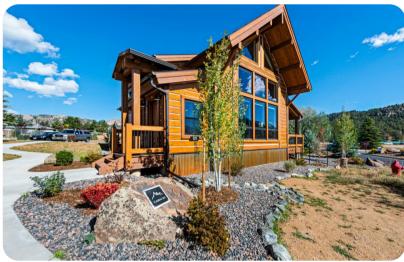

# Estes Park 6

## Location

This cabins location is just a short walk to the lakes edge and the 4-mile walk path that circles the lake. From the windows of the cabin looking south takes in dramatic views of Longs peak, Mount Olympus and the Rocky Mountain National Park. Don't be surprised to spot Elk grazing in the large open space beyond your patio. We are confident that you will love the location of this cabin, if you are in Estes Park for hiking, horseback riding, golfing, wildlife viewing or just plain relaxation it is sure to meet all those needs. If you are the type that would like to cook a meal inside or BBQ on the patio, this cabin has it all.