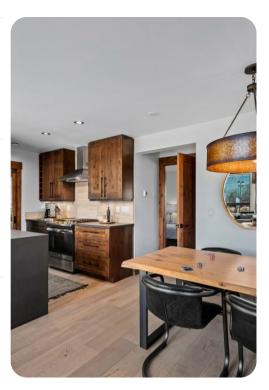

# Living area

- Open-plan living area
- Fully equipped kitchen
- Breakfast bar with seating
- Dining table and chairs
- Tastefully furnished living room with flat-screen TV and comfortable sofas
- Fireplace
- Upstairs loft area with sofa bed