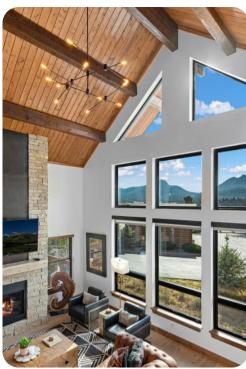

# Living area

- Open-plan living area
- Fully equipped kitchen
- Breakfast bar with seating
- Dining table and chairs
- Tastefully furnished living room with flat-screen TV and comfortable sofas
- Fireplace
- Upstairs loft area with sofa bed

# General

- Air conditioning throughout
- Complimentary wifi
- Bedding and towels included
- Private parking
- Mountain views