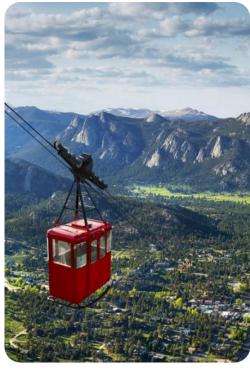

## Location

This cabins location is just a short walk to the lakes edge and the 4-mile walk path that circles the lake. From the windows of the cabin looking south takes in dramatic views of Longs peak, Mount Olympus and the Rocky Mountain National Park. Don't be surprised to spot Elk grazing in the large open space beyond your patio. We are confident that you will love the location of this cabin, if you are in Estes Park for hiking, horseback riding, golfing, wildlife viewing or just plain relaxation it is sure to meet all those needs. If you are the type that would like to cook a meal inside or BBQ on the patio, this cabin has it all.