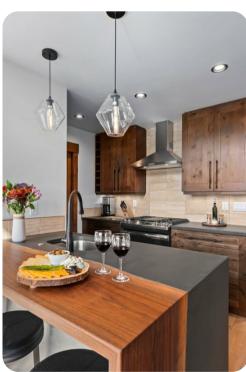

# Living area

- Open-plan living area
- Fully equipped kitchen
- Breakfast bar with seating
- Dining table and chairs
- Tastefully furnished living room with flat-screen TV and comfortable sofas
- Fireplace
- Upstairs loft area with sofa bed