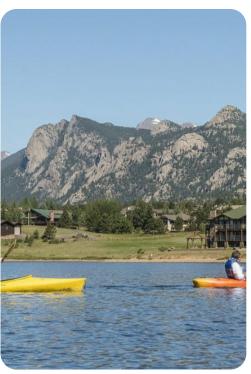

## Location

This cabins location is just a short walk to the lakes edge and the 4-mile walk path that circles the lake. From the windows of the cabin looking south takes in dramatic views of Longs peak, Mount Olympus and the Rocky Mountain National Park. Don't be surprised to spot Elk grazing in the large open space beyond your patio. We are confident that you will love the location of this cabin, if you are in Estes Park for hiking, horseback riding, golfing, wildlife viewing or just plain relaxation it is sure to meet all those needs. If you are the type that would like to cook a meal inside or BBQ on the patio, this cabin has it all.