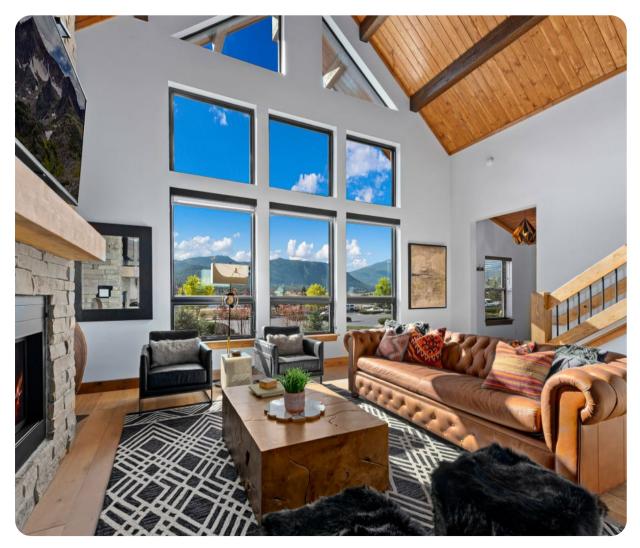

# Living area

- Open-plan living area
- Fully equipped kitchen
- Breakfast bar with seating
- Dining table and chairs
- Tastefully furnished living room with flat-screen TV and comfortable sofas
- Fireplace
- Upstairs loft area with sofa bed

# General

- Air conditioning throughout
- Complimentary wifi
- Bedding and towels included
- Private parking
- Mountain views