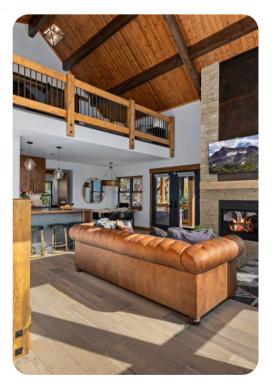

## First floor

- Bedroom 2 King-size bed
- Upstairs loft area Sofa bed

# Living area

- Open-plan living area
- Fully equipped kitchen
- Breakfast bar with seating
- Dining table and chairs
- Tastefully furnished living room with flat-screen TV and comfortable sofas
- Fireplace
- Upstairs loft area with sofa bed