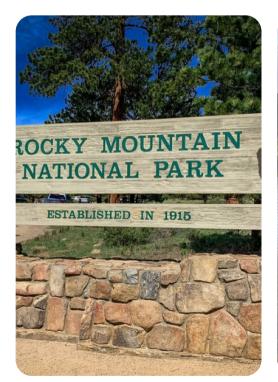

## Location

This cabins location is just a short walk to the lakes edge and the 4-mile walk path that circles the lake. From the windows of the cabin looking south takes in dramatic views of Longs peak, Mount Olympus and the Rocky Mountain National Park. Don't be surprised to spot Elk grazing in the large open space beyond your patio. We are confident that you will love the location of this cabin, if you are in Estes Park for hiking, horseback riding, golfing, wildlife viewing or just plain relaxation it is sure to meet all those needs. If you are the type that would like to cook a meal inside or BBQ on the patio, this cabin has it all.