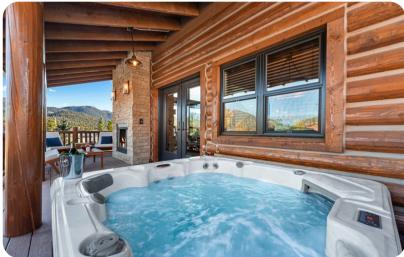

# Key features

- 2 bedrooms
- 2 bathrooms
- Sleeps 8
- Hot tub
- Balcony
- Mountain views

# General

- Air conditioning throughout
- Complimentary wifi
- Bedding and towels included
- Private parking
- Mountain views