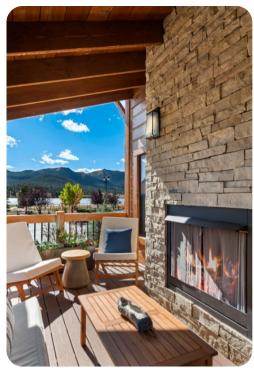

# Key features

- 2 bedrooms
- 2 bathrooms
- Sleeps 8
- Hot tub
- Balcony
- Mountain views

# Living area

- Open-plan living area
- Fully equipped kitchen
- Breakfast bar with seating
- Dining table and chairs
- Tastefully furnished living room with flat-screen TV and comfortable sofas
- Fireplace
- Upstairs loft area with sofa bed

# General

- Air conditioning throughout
- Complimentary wifi
- Bedding and towels included
- Private parking
- Mountain views