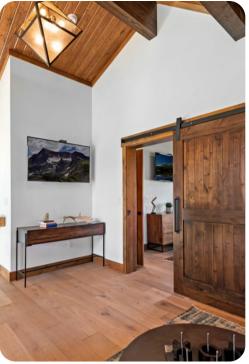

# Living area

- Open-plan living area
- Fully equipped kitchen
- Breakfast bar with seating
- Dining table and chairs
- Tastefully furnished living room with flat-screen TV and comfortable sofas
- Fireplace
- Upstairs loft area with sofa bed