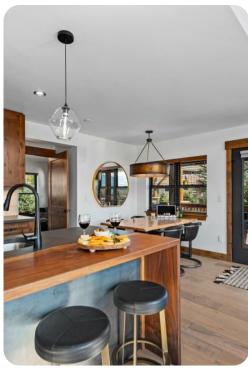

# Living area

- Open-plan living area
- Fully equipped kitchen
- Breakfast bar with seating
- Dining table and chairs
- Tastefully furnished living room with flat-screen TV and comfortable sofas
- Fireplace
- Upstairs loft area with sofa bed