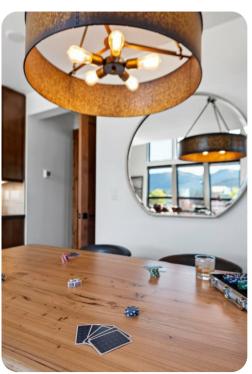

# Living area

- Open-plan living area
- Fully equipped kitchen
- Breakfast bar with seating
- Dining table and chairs
- Tastefully furnished living room with flat-screen TV and comfortable sofas
- Fireplace
- Upstairs loft area with sofa bed