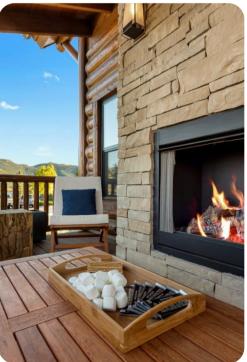

# Living area

- Open-plan living area
- Fully equipped kitchen
- Breakfast bar with seating
- Dining table and chairs
- Tastefully furnished living room with flat-screen TV and comfortable sofas
- Fireplace
- Upstairs loft area with sofa bed