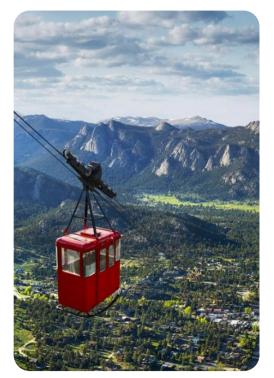

## Location

This cabins location is just a short walk to the lakes edge and the 4-mile walk path that circles the lake. From the windows of the cabin looking south takes in dramatic views of Longs peak, Mount Olympus and the Rocky Mountain National Park. Don't be surprised to spot Elk grazing in the large open space beyond your patio. We are confident that you will love the location of this cabin, if you are in Estes Park for hiking, horseback riding, golfing, wildlife viewing or just plain relaxation it is sure to meet all those needs. If you are the type that would like to cook a meal inside or BBQ on the patio, this cabin has it all.