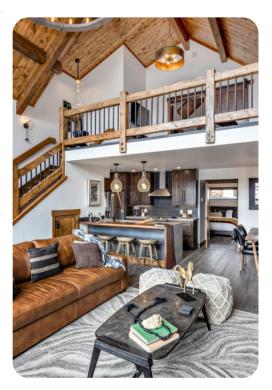

## Living area

- Open-plan living area
- Fully equipped kitchen
- Breakfast bar with seating
- Dining table and chairs
- Tastefully furnished living room with flat-screen TV and comfortable sofas
- Fireplace
- Upstairs loft area with sofa bed and flat-screen TV