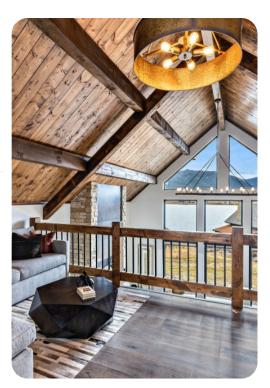

## Living area

- Open-plan living area
- Fully equipped kitchen
- Breakfast bar with seating
- Dining table and chairs
- Tastefully furnished living room with flat-screen TV and comfortable sofas
- Fireplace
- Upstairs loft area with sofa bed and flat-screen TV