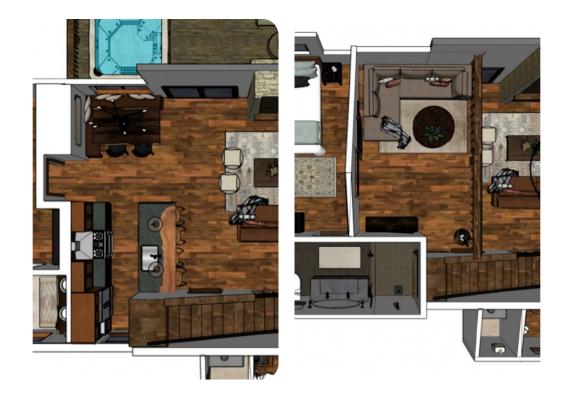

# Key features

- 2 bedrooms
- 2 bathrooms
- Sleeps 8
- Hot tub
- Balcony
- Mountain views

## Bedrooms

## Ground floor

- Bedroom 1 King-size bed
- Living area Sofa bed

## First floor

- Bedroom 2 King-size bed
- Upstairs loft area Sofa bed

## Living area

- Open-plan living area
- Fully equipped kitchen
- Breakfast bar with seating
- Dining table and chairs
- Tastefully furnished living room with flat-screen TV and comfortable sofas
- Fireplace
- Upstairs loft area with sofa bed and flat-screen TV