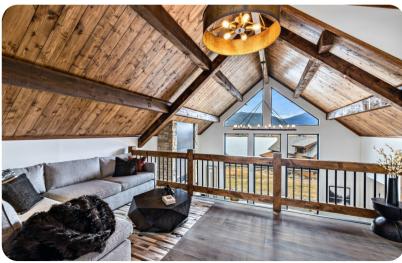

## Living area

- Open-plan living area
- Fully equipped kitchen
- Breakfast bar with seating
- Dining table and chairs
- Tastefully furnished living room with flat-screen TV and comfortable sofas
- Fireplace
- Upstairs loft area with sofa bed and flat-screen TV