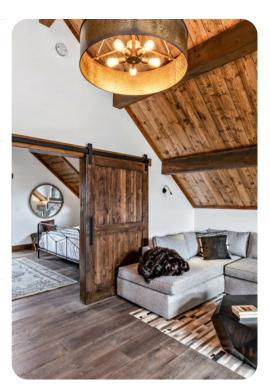

## First floor

- Bedroom 2 King-size bed
- Upstairs loft area Sofa bed

## Living area

- Open-plan living area
- Fully equipped kitchen
- Breakfast bar with seating
- Dining table and chairs
- Tastefully furnished living room with flat-screen TV and comfortable sofas
- Fireplace
- Upstairs loft area with sofa bed and flat-screen TV