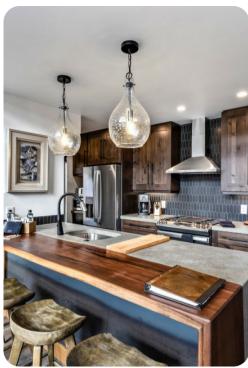

## Living area

- Open-plan living area
- Fully equipped kitchen
- Breakfast bar with seating
- Dining table and chairs
- Tastefully furnished living room with flat-screen TV and comfortable sofas
- Fireplace
- Upstairs loft area with sofa bed and flat-screen TV