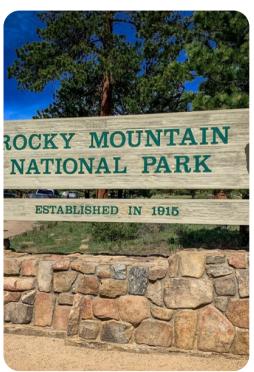

## Location

This cabins location is just a short walk to the lakes edge and the 4-mile walk path that circles the lake. From the windows of the cabin looking south takes in dramatic views of Longs peak, Mount Olympus and the Rocky Mountain National Park. Don't be surprised to spot Elk grazing in the large open space beyond your patio. We are confident that you will love the location of this cabin, if you are in Estes Park for hiking, horseback riding, golfing, wildlife viewing or just plain relaxation it is sure to meet all those needs. If you are the type that would like to cook a meal inside or BBQ on the patio, this cabin has it all.