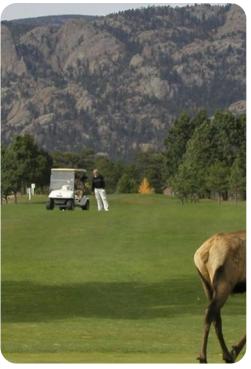

## Location

This cabins location is just a short walk to the lakes edge and the 4-mile walk path that circles the lake. From the windows of the cabin looking south takes in dramatic views of Longs peak, Mount Olympus and the Rocky Mountain National Park. Don't be surprised to spot Elk grazing in the large open space beyond your patio. We are confident that you will love the location of this cabin, if you are in Estes Park for hiking, horseback riding, golfing, wildlife viewing or just plain relaxation it is sure to meet all those needs. If you are the type that would like to cook a meal inside or BBQ on the patio, this cabin has it all.