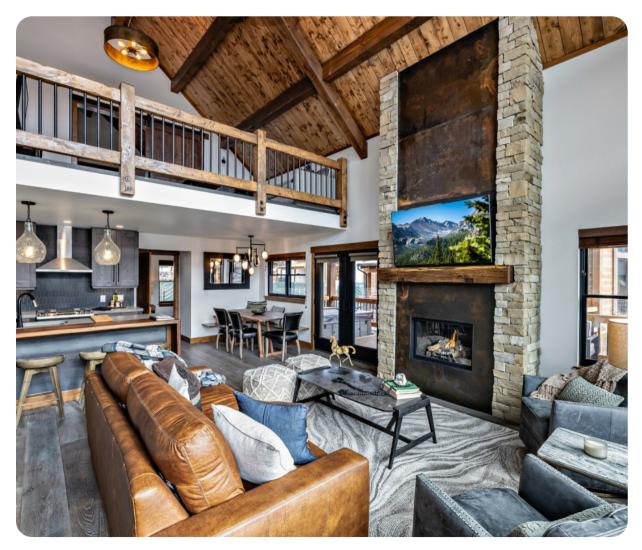

## Living area

- Open-plan living area
- Fully equipped kitchen
- Breakfast bar with seating
- Dining table and chairs
- Tastefully furnished living room with flat-screen TV and comfortable sofas
- Fireplace
- Upstairs loft area with sofa bed and flat-screen TV