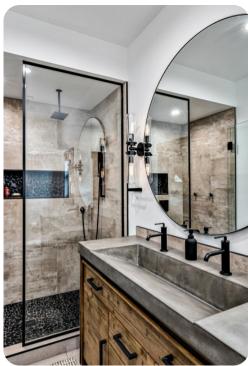

## Living area

- Open-plan living area
- Fully equipped kitchen
- Breakfast bar with seating
- Dining table and chairs
- Tastefully furnished living room with flat-screen TV and comfortable sofas
- Fireplace
- Upstairs loft area with sofa bed and flat-screen TV