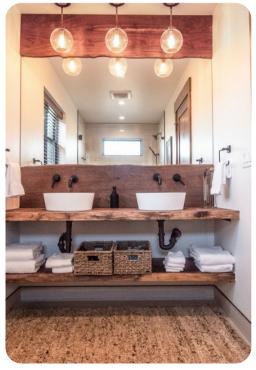

# Living area

- Open-plan living area
- Fully equipped kitchen
- Breakfast bar with seating
- Dining table and chairs
- Tastefully furnished living room with flat-screen TV and comfortable sofas
- Fireplace
- Upstairs loft area with sofa bed and flat-screen TV