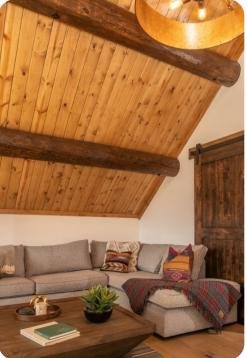

# Living area

- Open-plan living area
- Fully equipped kitchen
- Breakfast bar with seating
- Dining table and chairs
- Tastefully furnished living room with flat-screen TV and comfortable sofas
- Fireplace
- Upstairs loft area with sofa bed and flat-screen TV