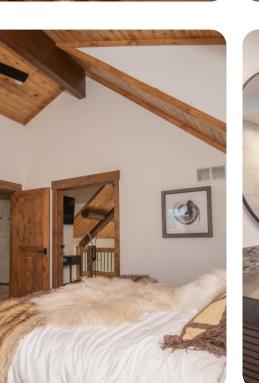

### Ground floor

- Bedroom 1 King-size bed
- Living area Sofa bed

### First floor

- Bedroom 2 King-size bed
- Upstairs loft area Sofa bed