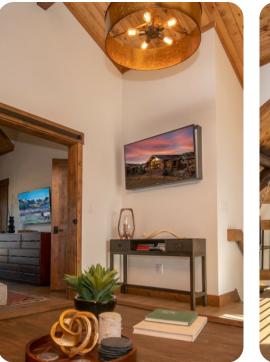

# Living area

- Open-plan living area
- Fully equipped kitchen
- Breakfast bar with seating
- Dining table and chairs
- Tastefully furnished living room with flat-screen TV and comfortable sofas
- Fireplace
- Upstairs loft area with sofa bed and flat-screen TV