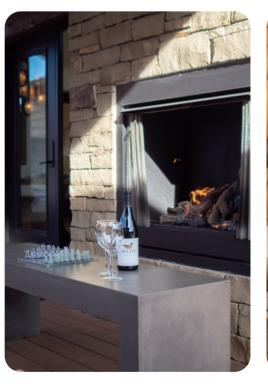

### Location

This cabins location is just a short walk to the lakes edge and the 4-mile walk path that circles the lake. From the windows of the cabin looking south takes in dramatic views of Longs peak, Mount Olympus and the Rocky Mountain National Park. Don't be surprised to spot Elk grazing in the large open space beyond your patio. We are confident that you will love the location of this cabin, if you are in Estes Park for hiking, horseback riding, golfing, wildlife viewing or just plain relaxation it is sure to meet all those needs. If you are the type that would like to cook a meal inside or BBQ on the patio, this cabin has it all.