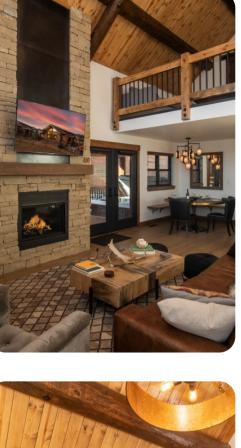

# Living area

- Open-plan living area
- Fully equipped kitchen
- Breakfast bar with seating
- Dining table and chairs
- Tastefully furnished living room with flat-screen TV and comfortable sofas
- Fireplace
- Upstairs loft area with sofa bed and flat-screen TV