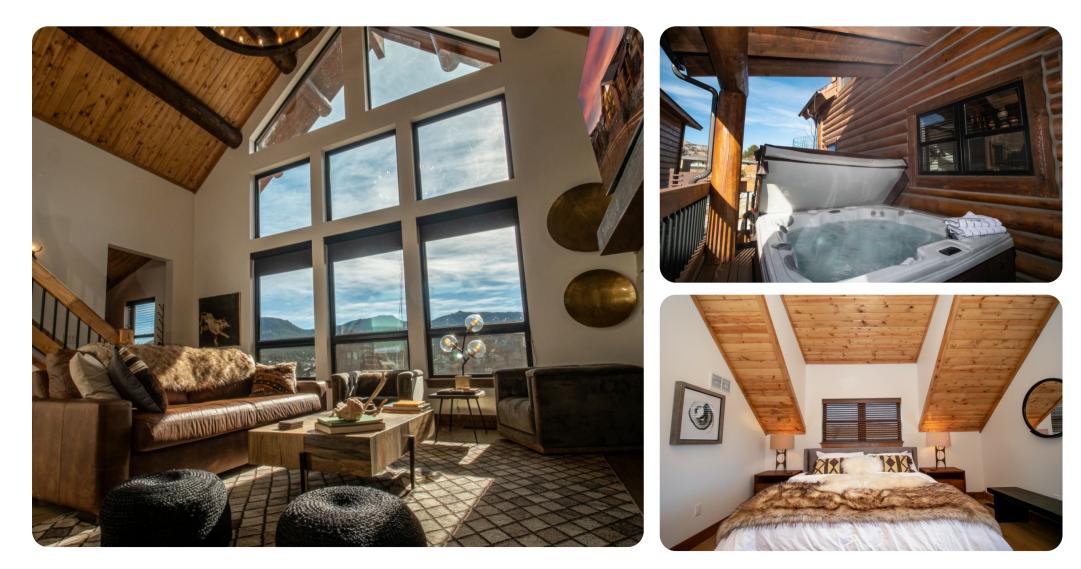

### Key features

- 2 bedrooms
- 2 bathrooms
- Sleeps 8
- Hot tub
- Balcony
- Mountain views

# Living area

- Open-plan living area
- Fully equipped kitchen
- Breakfast bar with seating
- Dining table and chairs
- Tastefully furnished living room with flat-screen TV and comfortable sofas
- Fireplace
- Upstairs loft area with sofa bed and flat-screen TV

# General

- Air conditioning throughout
- Complimentary wifi
- Bedding and towels included
- Private parking
- Mountain views