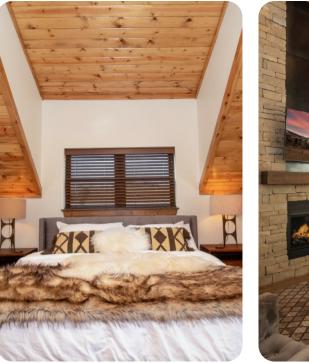

## Bedrooms

### Ground floor

- Bedroom 1 King-size bed
- Living area Sofa bed

### First floor

- Bedroom 2 King-size bed
- Upstairs loft area Sofa bed