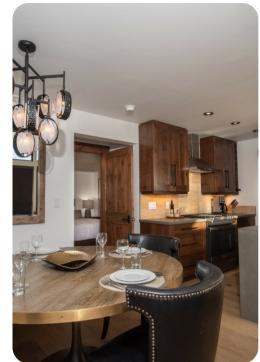

# Living area

- Open-plan living area
- Fully equipped kitchen
- Breakfast bar with seating
- Dining table and chairs
- Tastefully furnished living room with flat-screen TV and comfortable sofas
- Fireplace
- Upstairs loft area with sofa bed and flat-screen TV