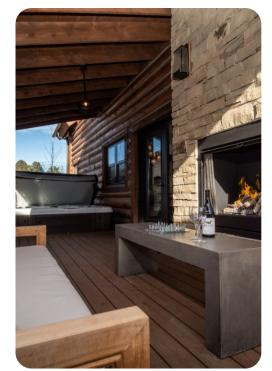

alk path that circles the lake. From the windows of the cabin looking south takes in dramatic views of Longs peak, Mount Olympus and the Rocky Mountain National Park. Don't be surprised to spot Elk grazing in the large open space beyond your patio. We are confident that you will love the location of this cabin, if you are in Estes Park for hiking, horseback riding, golfing, wildlife viewing or just plain relaxation it is sure to meet all those needs. If you are the type that would like to cook a meal inside or BBQ on the patio, this cabin has it all.

Please note: Our community is growing, and nearby construction may be seen or heard during your stay from this beautiful cabin.









# Estes Park 15 | Page 3 of 8









Estes Park 15 | Page 4 of 8









Estes Park 15 | Page 5 of 8

















Estes Park 15 | Page 7 of 8