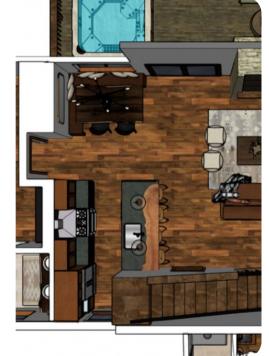

# Living area

- Open-plan living area
- Fully equipped kitchen
- Breakfast bar with seating
- Dining table and chairs
- Tastefully furnished living room with flat-screen TV and comfortable sofas
- Fireplace
- Upstairs loft area with sofa bed and flat-screen TV