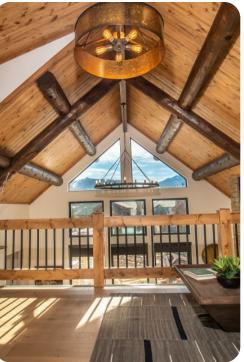

# Living area

- Open-plan living area
- Fully equipped kitchen
- Breakfast bar with seating
- Dining table and chairs
- Tastefully furnished living room with flat-screen TV and comfortable sofas
- Fireplace
- Upstairs loft area with sofa bed and flat-screen TV