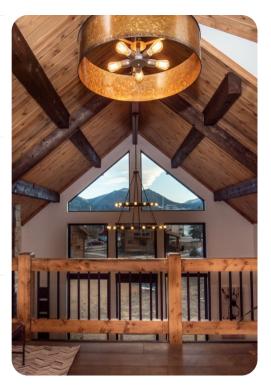

## First floor

- Bedroom 2 King-size bed
- Upstairs loft area Sofa bed

## General

- Air conditioning throughout
- Complimentary wifi
- Bedding and towels included
- Private parking
- Mountain views

Estes Park 14 | Page 2 of 7