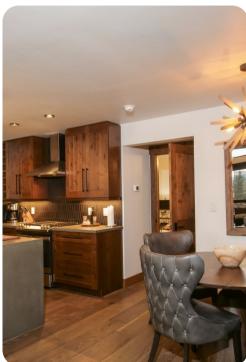

# Living area

- Open-plan living area
- Fully equipped kitchen
- Breakfast bar with seating
- Dining table and chairs
- Tastefully furnished living room with flat-screen TV and comfortable sofas
- Fireplace
- Upstairs loft area with sofa bed and flat-screen TV