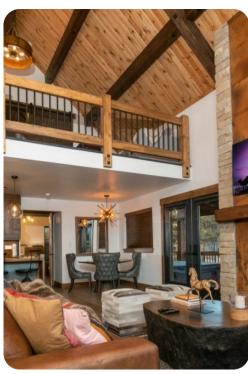

# Living area

- Open-plan living area
- Fully equipped kitchen
- Breakfast bar with seating
- Dining table and chairs
- Tastefully furnished living room with flat-screen TV and comfortable sofas
- Fireplace
- Upstairs loft area with sofa bed and flat-screen TV

## General

- Air conditioning throughout
- Complimentary wifi
- Bedding and towels included
- Private parking
- Mountain views

Estes Park 14 | Page 2 of 7