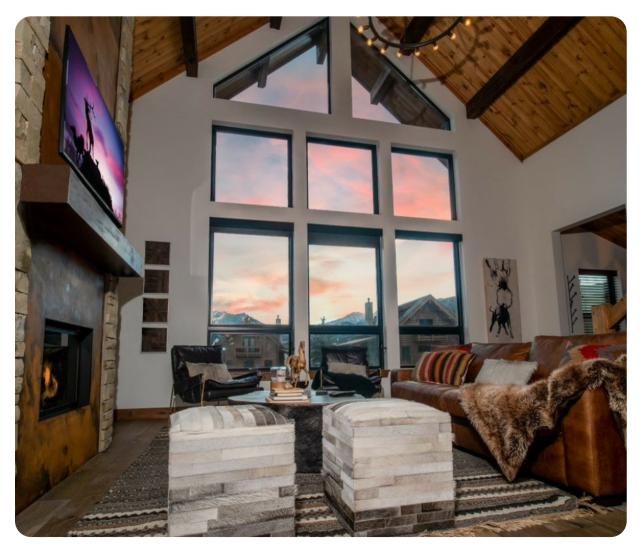

# Living area

- Open-plan living area
- Fully equipped kitchen
- Breakfast bar with seating
- Dining table and chairs
- Tastefully furnished living room with flat-screen TV and comfortable sofas
- Fireplace
- Upstairs loft area with sofa bed and flat-screen TV

## General

- Air conditioning throughout
- Complimentary wifi
- Bedding and towels included
- Private parking
- Mountain views

Estes Park 14 | Page 2 of 7