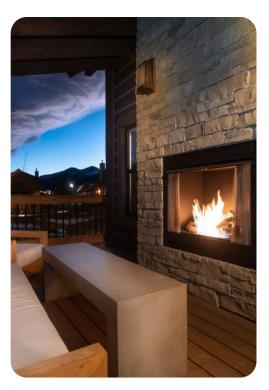

# Key features

- 2 bedrooms
- 2 bathrooms
- Sleeps 8
- Hot tub
- Balcony
- Mountain views

## General

- Air conditioning throughout
- Complimentary wifi
- Bedding and towels included
- Private parking
- Mountain views

Estes Park 14 | Page 2 of 7