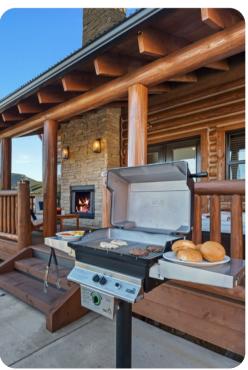

## Location

This cabins location is just a short walk to the lakes edge and the 4-mile walk path that circles the lake. From the windows of the cabin looking south takes in dramatic views of Longs peak, Mount Olympus and the Rocky Mountain National Park. Don't be surprised to spot Elk grazing in the large open space beyond your patio. We are confident that you will love the location of this cabin, if you are in Estes Park for hiking, horseback riding, golfing, wildlife viewing or just plain relaxation it is sure to meet all those needs. If you are the type that would like to cook a meal inside or BBQ on the patio, this cabin has it all.