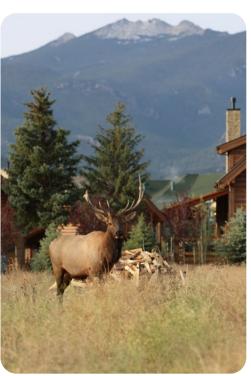

## Location

This cabins location is just a short walk to the lakes edge and the 4-mile walk path that circles the lake. From the windows of the cabin looking south takes in dramatic views of Longs peak, Mount Olympus and the Rocky Mountain National Park. Don't be surprised to spot Elk grazing in the large open space beyond your patio. We are confident that you will love the location of this cabin, if you are in Estes Park for hiking, horseback riding, golfing, wildlife viewing or just plain relaxation it is sure to meet all those needs. If you are the type that would like to cook a meal inside or BBQ on the patio, this cabin has it all.