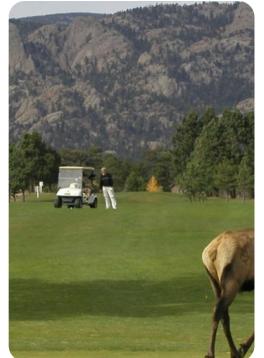

## Location

This cabins location is just a short walk to the lakes edge and the 4-mile walk path that circles the lake. From the windows of the cabin looking south takes in dramatic views of Longs peak, Mount Olympus and the Rocky Mountain National Park. Don't be surprised to spot Elk grazing in the large open space beyond your patio. We are confident that you will love the location of this cabin, if you are in Estes Park for hiking, horseback riding, golfing, wildlife viewing or just plain relaxation it is sure to meet all those needs. If you are the type that would like to cook a meal inside or BBQ on the patio, this cabin has it all.