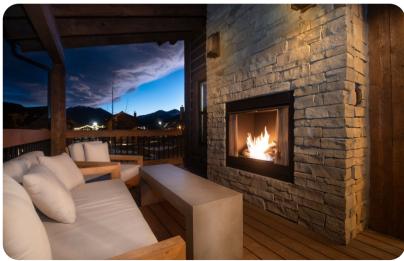

# Key features

- 2 bedrooms
- 2 bathrooms
- Sleeps 8
- Hot tub
- Balcony
- Mountain views

## General

- Air conditioning throughout
- Complimentary wifi
- Bedding and towels included
- Private parking
- Mountain views

Estes Park 14 | Page 2 of 7