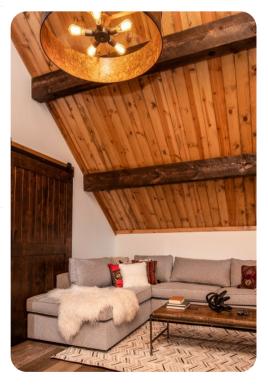

## First floor

- Bedroom 2 King-size bed
- Upstairs loft area Sofa bed

# Living area

- Open-plan living area
- Fully equipped kitchen
- Breakfast bar with seating
- Dining table and chairs
- Tastefully furnished living room with flat-screen TV and comfortable sofas
- Fireplace
- Upstairs loft area with sofa bed and flat-screen TV