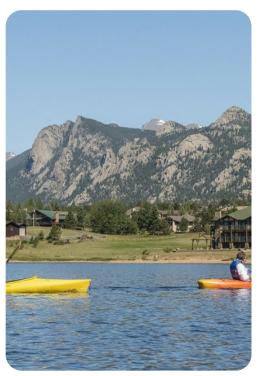

## Location

This cabins location is just a short walk to the lakes edge and the 4-mile walk path that circles the lake. From the windows of the cabin looking south takes in dramatic views of Longs peak, Mount Olympus and the Rocky Mountain National Park. Don't be surprised to spot Elk grazing in the large open space beyond your patio. We are confident that you will love the location of this cabin, if you are in Estes Park for hiking, horseback riding, golfing, wildlife viewing or just plain relaxation it is sure to meet all those needs. If you are the type that would like to cook a meal inside or BBQ on the patio, this cabin has it all.