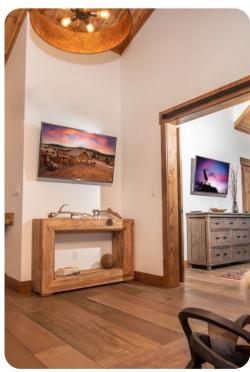

# Living area

- Open-plan living area
- Fully equipped kitchen
- Breakfast bar with seating
- Dining table and chairs
- Tastefully furnished living room with flat-screen TV and comfortable sofas
- Fireplace
- Upstairs loft area with sofa bed and flat-screen TV