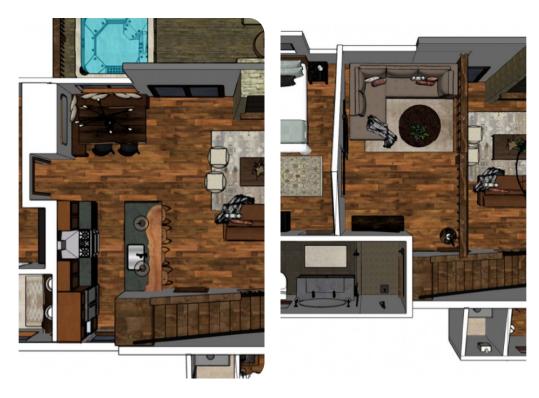

# Key features

- 2 bedrooms
- 2 bathrooms
- Sleeps 8
- Hot tub
- Balcony
- Mountain views

# Bedrooms

## Ground floor

- Bedroom 1 King-size bed
- Living area Sofa bed

## First floor

- Bedroom 2 King-size bed
- Upstairs loft area Sofa bed

# Living area

- Open-plan living area
- Fully equipped kitchen
- Breakfast bar with seating
- Dining table and chairs
- Tastefully furnished living room with flat-screen TV and comfortable sofas
- Fireplace
- Upstairs loft area with sofa bed and flat-screen TV