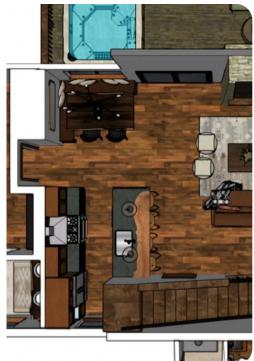

## Living area

- Open-plan living area
- Fully equipped kitchen
- Breakfast bar with seating
- Dining table and chairs
- Tastefully furnished living room with flat-screen TV and comfortable sofas
- Fireplace
- Upstairs loft area with sofa bed and flat-screen TV