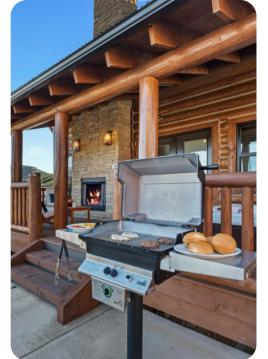

#### Location

This cabins location is just a short walk to the lakes edge and the 4-mile walk path that circles the lake. From the windows of the cabin looking south takes in dramatic views of Longs peak, Mount Olympus and the Rocky Mountain National Park. Don't be surprised to spot Elk grazing in the large open space beyond your patio. We are confident that you will love the location of this cabin, if you are in Estes Park for hiking, horseback riding, golfing, wildlife viewing or just plain relaxation it is sure to meet all those needs. If you are the type that would like to cook a meal inside or BBQ on the patio, this cabin has it all.