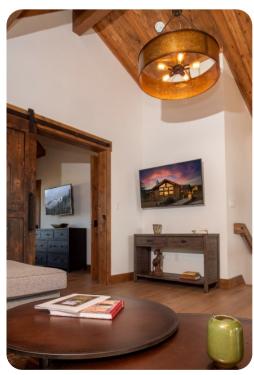

## Living area

- Open-plan living area
- Fully equipped kitchen
- Breakfast bar with seating
- Dining table and chairs
- Tastefully furnished living room with flat-screen TV and comfortable sofas
- Fireplace
- Upstairs loft area with sofa bed and flat-screen TV