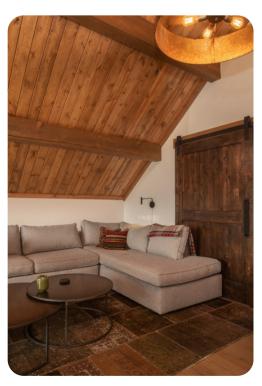

## Living area

- Open-plan living area
- Fully equipped kitchen
- Breakfast bar with seating
- Dining table and chairs
- Tastefully furnished living room with flat-screen TV and comfortable sofas
- Fireplace
- Upstairs loft area with sofa bed and flat-screen TV