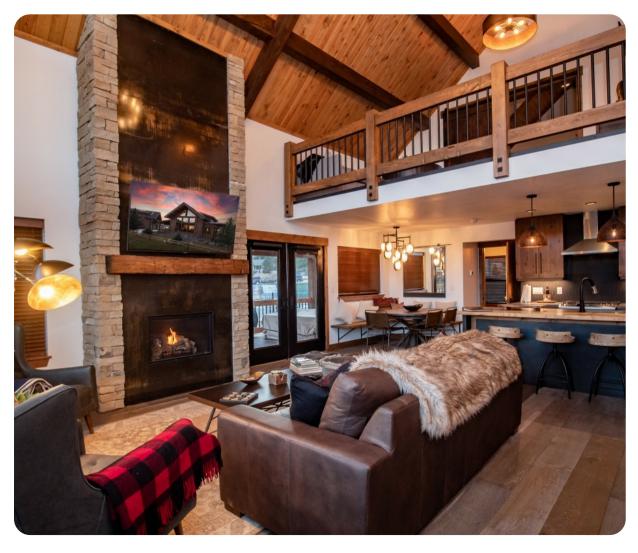

## Living area

- Open-plan living area
- Fully equipped kitchen
- Breakfast bar with seating
- Dining table and chairs
- Tastefully furnished living room with flat-screen TV and comfortable sofas
- Fireplace
- Upstairs loft area with sofa bed and flat-screen TV

## General

- Air conditioning throughout
- Complimentary wifi
- Bedding and towels included
- Private parking
- Mountain views

Estes Park 12 | Page 2 of 7

## Laundry room

- Washer and dryer
- Iron and ironing board