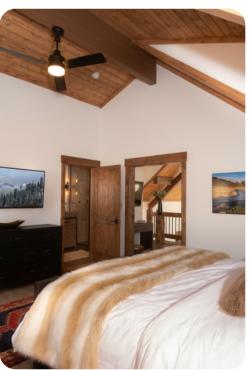

#### Ground floor

- Bedroom 1 King-size bed
- Living area Sofa bed

#### First floor

- Bedroom 2 King-size bed
- Upstairs loft area Sofa bed

## Living area

- Open-plan living area
- Fully equipped kitchen
- Breakfast bar with seating
- Dining table and chairs
- Tastefully furnished living room with flat-screen TV and comfortable sofas
- Fireplace
- Upstairs loft area with sofa bed and flat-screen TV