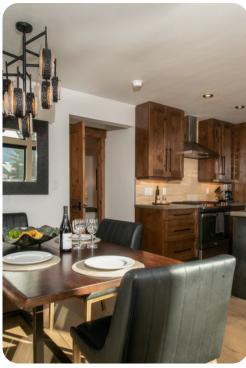

## Living area

- Open-plan living area
- Fully equipped kitchen
- Breakfast bar with seating
- Dining table and chairs
- Tastefully furnished living room with flat-screen TV and comfortable sofas
- Fireplace
- Upstairs loft area with sofa bed and flat-screen TV