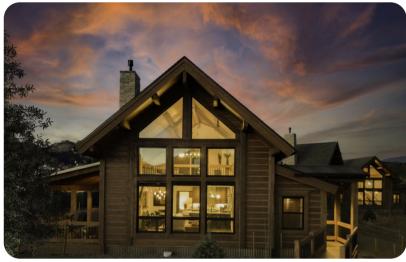

# Estes Park 12

#### Location

This cabins location is just a short walk to the lakes edge and the 4-mile walk path that circles the lake. From the windows of the cabin looking south takes in dramatic views of Longs peak, Mount Olympus and the Rocky Mountain National Park. Don't be surprised to spot Elk grazing in the large open space beyond your patio. We are confident that you will love the location of this cabin, if you are in Estes Park for hiking, horseback riding, golfing, wildlife viewing or just plain relaxation it is sure to meet all those needs. If you are the type that would like to cook a meal inside or BBQ on the patio, this cabin has it all.