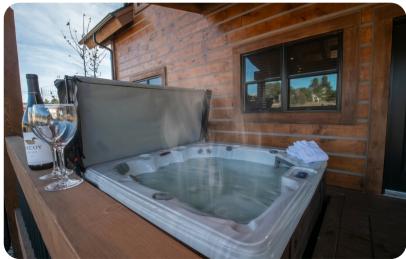

## Key features

- 2 bedrooms
- 2 bathrooms
- Sleeps 8
- Hot tub
- Balcony
- Mountain views