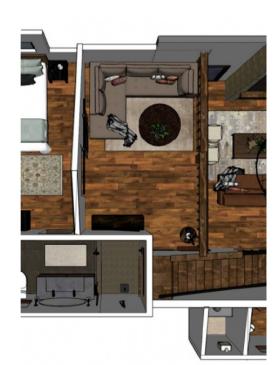

#### Ground floor

- Bedroom 1 King-size bed
- Living area Sofa bed

#### First floor

- Bedroom 2 King-size bed
- Upstairs loft area Sofa bed