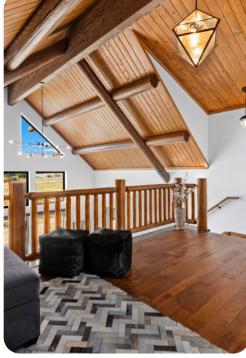

#### Bedrooms

Each of the master suites has a king-sized bed with plush Egyptian cotton bedding and a large flat screen TV. The loft area offers a couch that converts into a queen bed and a large flat screen TV.

# \_\_\_\_\_

The living area has a couch that also converts into a queen bed as well as a flat screen TV. In the kitchen you will find all your appliances back home. The kitchen is also stocked with place settings for 12 and all the serving dishes, utensils, coffee pot and toaster.