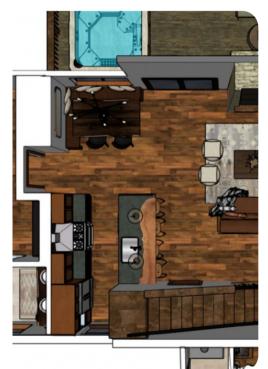

#### Bedrooms

Each of the master suites has a king-sized bed with plush Egyptian cotton bedding and a large flat screen TV. The loft area offers a couch that converts into a queen bed and a large flat screen TV.

# \_\_\_\_\_

The living area has a couch that also converts into a queen bed as well as a flat screen TV. In the kitchen you will find all your appliances back home. The kitchen is also stocked with place settings for 12 and all the serving dishes, utensils, coffee pot and toaster.