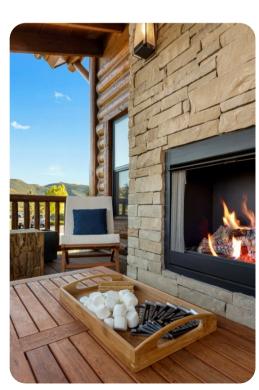

### Outdoor

Indoor

- Patio with comfortable seating and stone fireplace
- BBQ
- Hot tub

# Location

This cabin's location is just a 1-minute walk to the lakes edge and the 4-mile walk path that circles the lake. From the windows of the cabin looking south takes in dramatic views of Longs peak and the Rocky Mountain National Park. We are confident that you will love the location of this cabin, if you are in Estes Park for hiking, horseback riding, golfing, wildlife viewing or just plain relaxation it is sure to meet all those needs. If you are the type that would like to cook a meal inside or BBQ on the patio, this cabin has it all. Cozy up to the fireplace and enjoy the crisp Colorado air. We promise you will not want to leave.