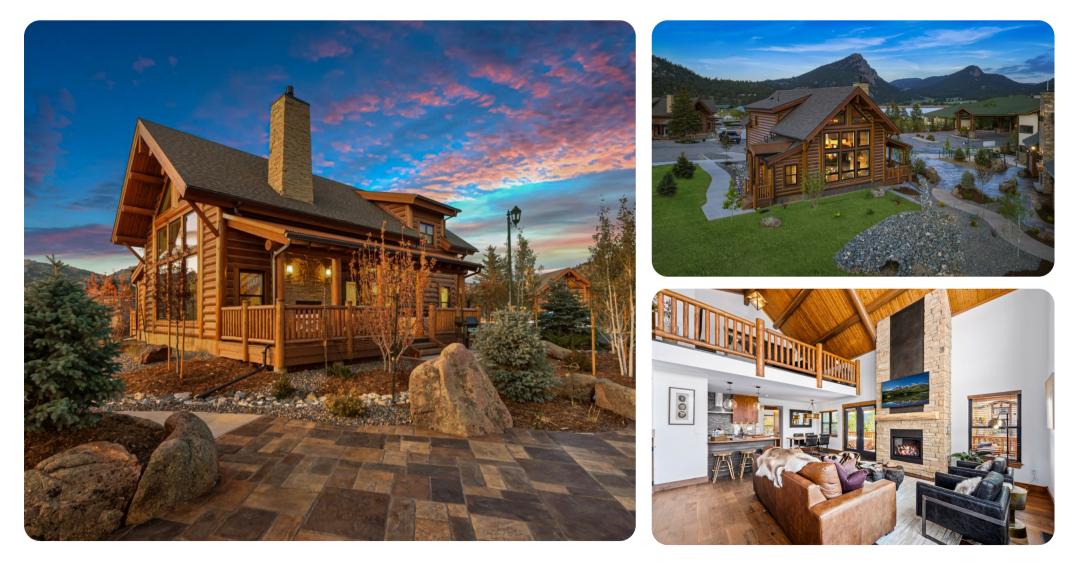

© Estes Park 1

🗠 2 🛱 2 👯 6 뒢 1577 sq.ft

Estes Park 1 | Page 1 of 5

### Outdoor

Indoor

- Patio with comfortable seating and stone fireplace
- BBQ
- Hot tub

# Location

This cabin's location is just a 1-minute walk to the lakes edge and the 4-mile walk path that circles the lake. From the windows of the cabin looking south takes in dramatic views of Longs peak and the Rocky Mountain National Park. We are confident that you will love the location of this cabin, if you are in Estes Park for hiking, horseback riding, golfing, wildlife viewing or just plain relaxation it is sure to meet all those needs. If you are the type that would like to cook a meal inside or BBQ on the patio, this cabin has it all. Cozy up to the fireplace and enjoy the crisp Colorado air. We promise you will not want to leave.