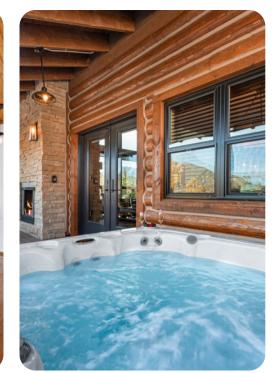

### Outdoor

Indoor

- Patio with comfortable seating and stone fireplace
- BBQ
- Hot tub