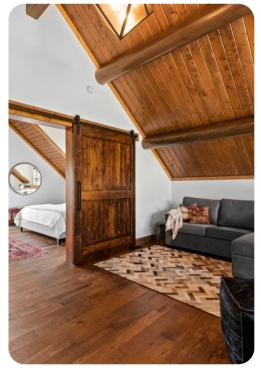

#### Bedrooms

Each of the master suites has a king-sized bed with plush Egyptian cotton bedding and a large flat screen TV. The loft area offers a couch that converts into a queen bed and a large flat screen TV.

# \_\_\_\_\_

The living area has a couch that also converts into a queen bed as well as a flat screen TV. In the kitchen you will find all your appliances back home. The kitchen is also stocked with place settings for 12 and all the serving dishes, utensils, coffee pot and toaster.