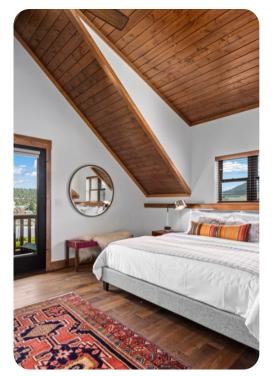

#### Bedrooms

Each of the master suites has a king-sized bed with plush Egyptian cotton bedding and a large flat screen TV. The loft area offers a couch that converts into a queen bed and a large flat screen TV.