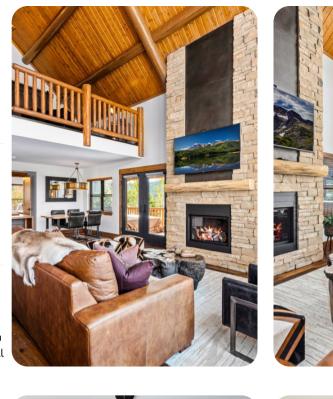

# \_\_\_\_\_

The living area has a couch that also converts into a queen bed as well as a flat screen TV. In the kitchen you will find all your appliances back home. The kitchen is also stocked with place settings for 12 and all the serving dishes, utensils, coffee pot and toaster.