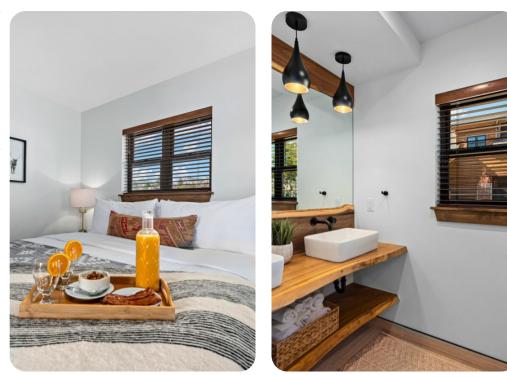

#### Bedrooms

Each of the master suites has a king-sized bed with plush Egyptian cotton bedding and a large flat screen TV. The loft area offers a couch that converts into a queen bed and a large flat screen TV.

### General

- Air conditioning
- Wi-Fi
- Self Check In / Check Out
- Private parking
- Bedding and towels provided

Estes Valley Registration #6146

Estes Park 1 | Page 3 of 5

Estes Park 1 | Page 4 of 5