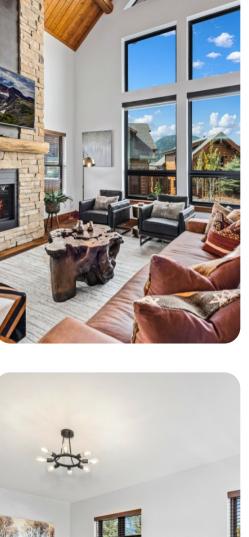

# \_\_\_\_\_

The living area has a couch that also converts into a queen bed as well as a flat screen TV. In the kitchen you will find all your appliances back home. The kitchen is also stocked with place settings for 12 and all the serving dishes, utensils, coffee pot and toaster.