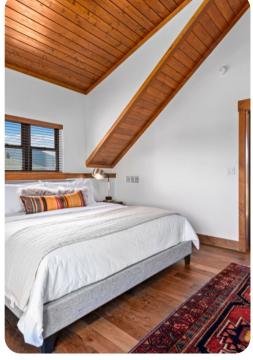

#### Bedrooms

Each of the master suites has a king-sized bed with plush Egyptian cotton bedding and a large flat screen TV. The loft area offers a couch that converts into a queen bed and a large flat screen TV.