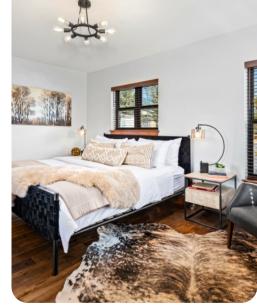

#### Bedrooms

Each of the master suites has a king-sized bed with plush Egyptian cotton bedding and a large flat screen TV. The loft area offers a couch that converts into a queen bed and a large flat screen TV.