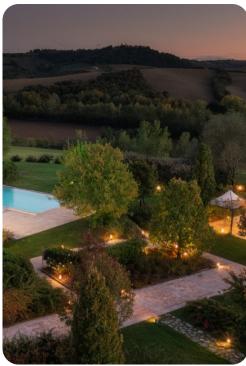

# **Key Features**

- 8 bedrooms
- 11 bathrooms
- Sleeps 21
- Private pool
- Helipad
- Landscaped gardens

## Outdoor area

- Private pool
- Sun loungers
- Al fresco dining
- Landscaped garden
- BBQ