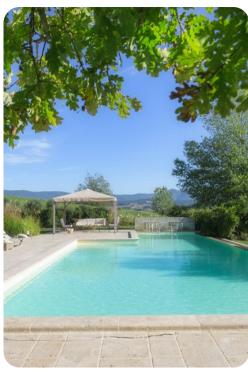

# **Key Features**

- 8 bedrooms
- 11 bathrooms
- Sleeps 21
- Private pool
- Helipad
- Landscaped gardens

## Outdoor area

- Private pool
- Sun loungers
- Al fresco dining
- Landscaped garden
- BBQ