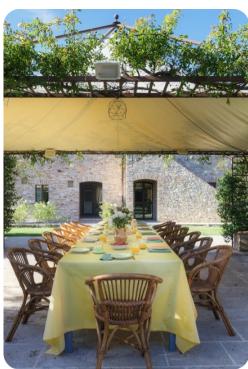

## Outdoor area

- Private pool
- Sun loungers
- Al fresco dining
- Landscaped garden
- BBQ

# Living area

- Tastefully furnished living room with comfortable seating and TV
- Dining table and chairs
- Fully equipped industrial kitchen
- Wet bar