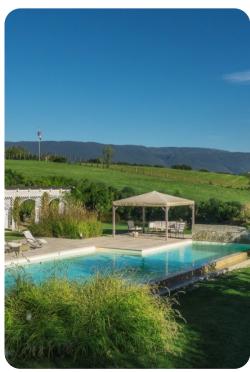

# **Key Features**

- 8 bedrooms
- 11 bathrooms
- Sleeps 21
- Private pool
- Helipad
- Landscaped gardens

## Outdoor area

- Private pool
- Sun loungers
- Al fresco dining
- Landscaped garden
- BBQ