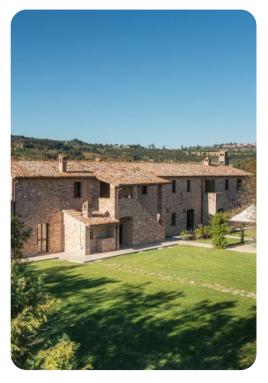

# **Key Features**

- 8 bedrooms
- 11 bathrooms
- Sleeps 21
- Private pool
- Helipad
- Landscaped gardens

# Living area

- Tastefully furnished living room with comfortable seating and TV
- Dining table and chairs
- Fully equipped industrial kitchen
- Wet bar