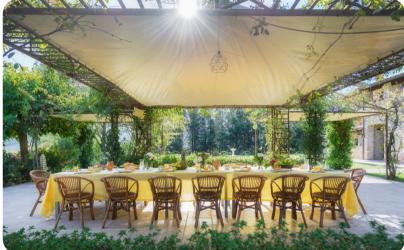

# Living area

- Tastefully furnished living room with comfortable seating and TV
- Dining table and chairs
- Fully equipped industrial kitchen
- Wet bar

## Outdoor area

- Private pool
- Sun loungers
- Al fresco dining
- Landscaped garden
- BBQ