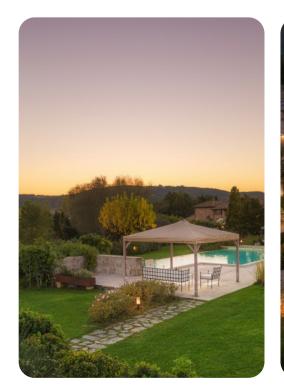

# **Key Features**

- 8 bedrooms
- 11 bathrooms
- Sleeps 21
- Private pool
- Helipad
- Landscaped gardens

## Outdoor area

- Private pool
- Sun loungers
- Al fresco dining
- Landscaped garden
- BBQ