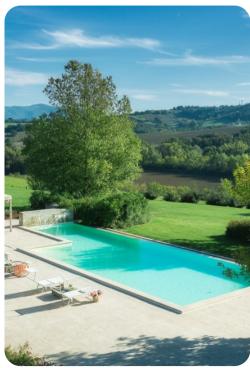

# **Key Features**

- 8 bedrooms
- 11 bathrooms
- Sleeps 21
- Private pool
- Helipad
- Landscaped gardens

## Outdoor area

- Private pool
- Sun loungers
- Al fresco dining
- Landscaped garden
- BBQ