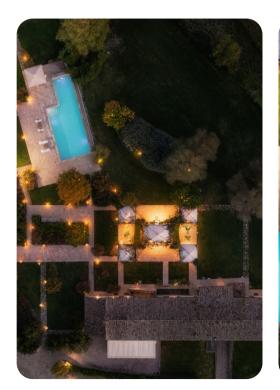

# **Key Features**

- 8 bedrooms
- 11 bathrooms
- Sleeps 21
- Private pool
- Helipad
- Landscaped gardens

## Outdoor area

- Private pool
- Sun loungers
- Al fresco dining
- Landscaped garden
- BBQ