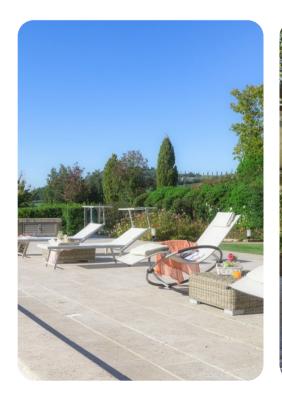

## Outdoor area

- Private pool
- Sun loungers
- Al fresco dining
- Landscaped garden
- BBQ