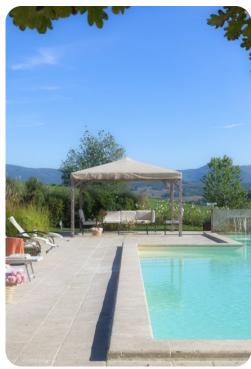

## Outdoor area

- Private pool
- Sun loungers
- Al fresco dining
- Landscaped garden
- BBQ

#### Good to know

- Pets: Yes. 50,00 Euros per animal per week
- The pool is available from the last Saturday of April to the first Saturday of October.