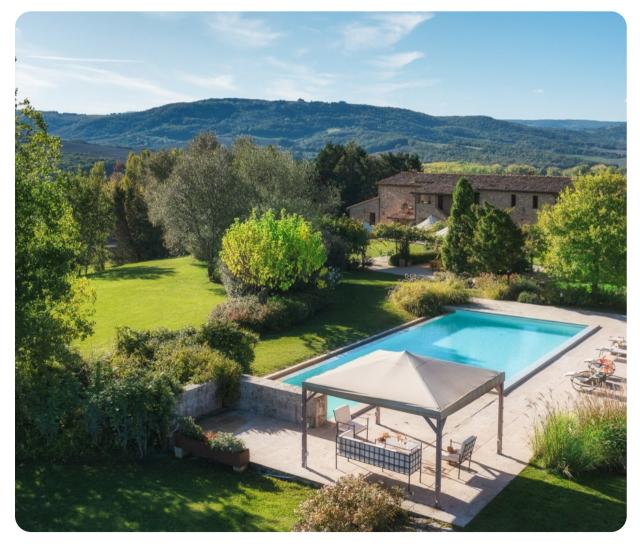

# **Key Features**

- 8 bedrooms
- 11 bathrooms
- Sleeps 21
- Private pool
- Helipad
- Landscaped gardens

## Outdoor area

- Private pool
- Sun loungers
- Al fresco dining
- Landscaped garden
- BBQ

#### Good to know

- Pets: Yes. 50,00 Euros per animal per week
- The pool is available from the last Saturday of April to the first Saturday of October.