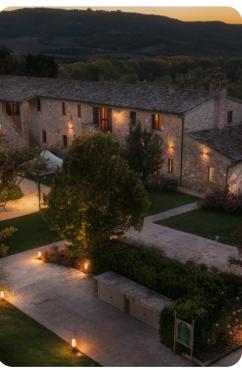

# **Key Features**

- 8 bedrooms
- 11 bathrooms
- Sleeps 21
- Private pool
- Helipad
- Landscaped gardens

#### General

- Bedding and towels provided
- Air conditioning in the bedrooms
- Iron and Ironing board
- Washing machine
- High chair and baby cot
- Complimentary wifi
- Private parking