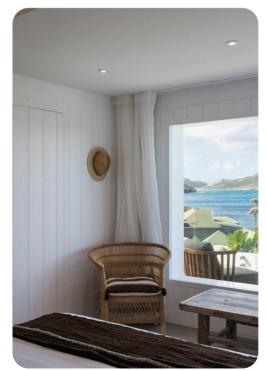

#### Bedrooms

- Bedroom 1 King-size bed; adjacent bathroom includes walk-in shower
- Bedroom 2 King-size bed; adjacent bathroom includes walk-in shower
- Bedroom 3 King-size bed; adjacent bathroom includes walk-in shower
- Bedroom 4 King-size bed; adjacent bathroom includes walk-in shower