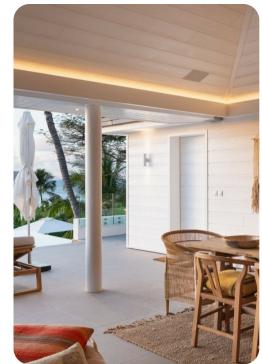

### Living Area

- Open-plan living area
- Tastefully furnished living room with comfortable sofa and TV
- Dining table and chairs
- Fully equipped kitchen

#### **Outdoor Area**

- Private pool
- Sun loungers
- BBQ
- Several lounge areas