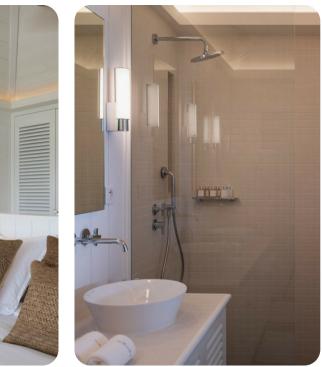

#### Bedrooms

- Bedroom 1 King-size bed; adjacent bathroom includes walk-in shower
- Bedroom 2 King-size bed; adjacent bathroom includes walk-in shower
- Bedroom 3 King-size bed; adjacent bathroom includes walk-in shower
- Bedroom 4 King-size bed; adjacent bathroom includes walk-in shower