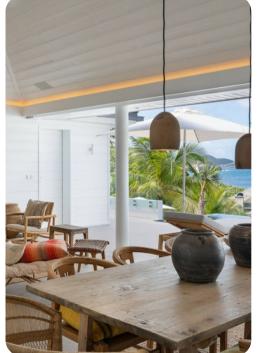

### Living Area

- Open-plan living area
- Tastefully furnished living room with comfortable sofa and TV
- Dining table and chairs
- Fully equipped kitchen

#### **Outdoor Area**

- Private pool
- Sun loungers
- BBQ
- Several lounge areas