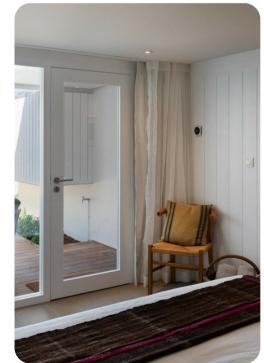

#### Bedrooms

- Bedroom 1 King-size bed; adjacent bathroom includes walk-in shower
- Bedroom 2 King-size bed; adjacent bathroom includes walk-in shower
- Bedroom 3 King-size bed; adjacent bathroom includes walk-in shower
- Bedroom 4 King-size bed; adjacent bathroom includes walk-in shower