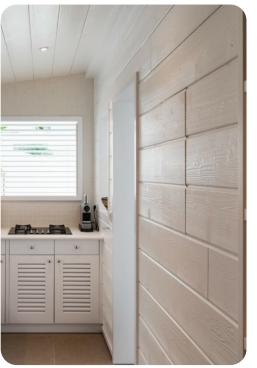

### Living Area

- Open-plan living area
- Tastefully furnished living room with comfortable sofa and TV
- Dining table and chairs
- Fully equipped kitchen