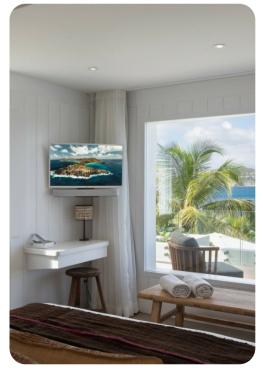

#### Bedrooms

- Bedroom 1 King-size bed; adjacent bathroom includes walk-in shower
- Bedroom 2 King-size bed; adjacent bathroom includes walk-in shower
- Bedroom 3 King-size bed; adjacent bathroom includes walk-in shower
- Bedroom 4 King-size bed; adjacent bathroom includes walk-in shower