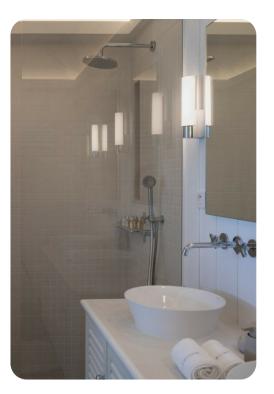

#### Bedrooms

- Bedroom 1 King-size bed; adjacent bathroom includes walk-in shower
- Bedroom 2 King-size bed; adjacent bathroom includes walk-in shower
- Bedroom 3 King-size bed; adjacent bathroom includes walk-in shower
- Bedroom 4 King-size bed; adjacent bathroom includes walk-in shower