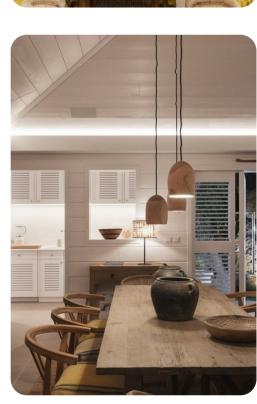

### Living Area

- Open-plan living area
- Tastefully furnished living room with comfortable sofa and TV
- Dining table and chairs
- Fully equipped kitchen