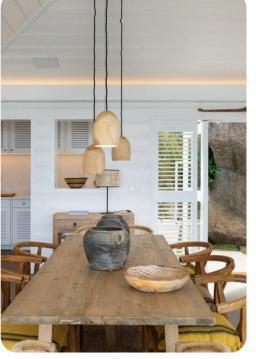

### Living Area

- Open-plan living area
- Tastefully furnished living room with comfortable sofa and TV
- Dining table and chairs
- Fully equipped kitchen