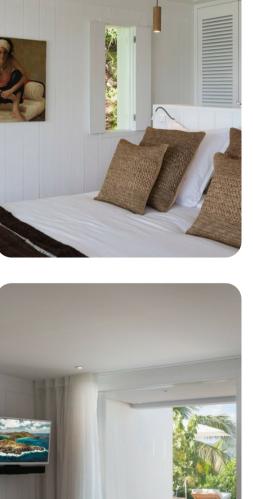

#### Bedrooms

- Bedroom 1 King-size bed; adjacent bathroom includes walk-in shower
- Bedroom 2 King-size bed; adjacent bathroom includes walk-in shower
- Bedroom 3 King-size bed; adjacent bathroom includes walk-in shower
- Bedroom 4 King-size bed; adjacent bathroom includes walk-in shower