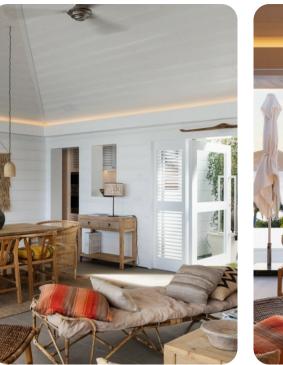

### Living Area

- Open-plan living area
- Tastefully furnished living room with comfortable sofa and TV
- Dining table and chairs
- Fully equipped kitchen

#### **Outdoor Area**

- Private pool
- Sun loungers
- BBQ
- Several lounge areas