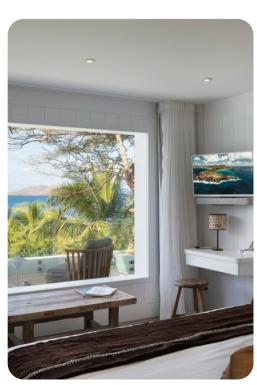

#### Bedrooms

- Bedroom 1 King-size bed; adjacent bathroom includes walk-in shower
- Bedroom 2 King-size bed; adjacent bathroom includes walk-in shower
- Bedroom 3 King-size bed; adjacent bathroom includes walk-in shower
- Bedroom 4 King-size bed; adjacent bathroom includes walk-in shower

### Living Area

- Open-plan living area
- Tastefully furnished living room with comfortable sofa and TV
- Dining table and chairs
- Fully equipped kitchen