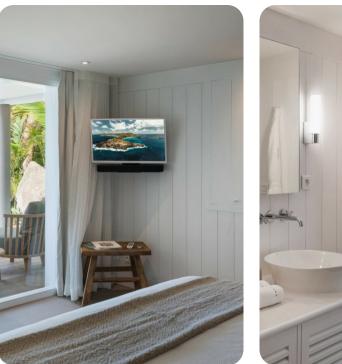

#### Bedrooms

- Bedroom 1 King-size bed; adjacent bathroom includes walk-in shower
- Bedroom 2 King-size bed; adjacent bathroom includes walk-in shower
- Bedroom 3 King-size bed; adjacent bathroom includes walk-in shower
- Bedroom 4 King-size bed; adjacent bathroom includes walk-in shower

### Living Area

- Open-plan living area
- Tastefully furnished living room with comfortable sofa and TV
- Dining table and chairs
- Fully equipped kitchen