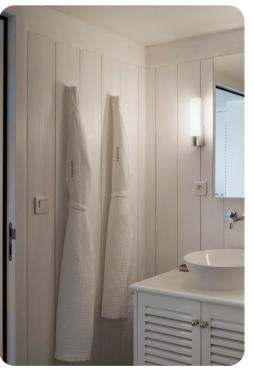

#### Bedrooms

- Bedroom 1 King-size bed; adjacent bathroom includes walk-in shower
- Bedroom 2 King-size bed; adjacent bathroom includes walk-in shower
- Bedroom 3 King-size bed; adjacent bathroom includes walk-in shower
- Bedroom 4 King-size bed; adjacent bathroom includes walk-in shower