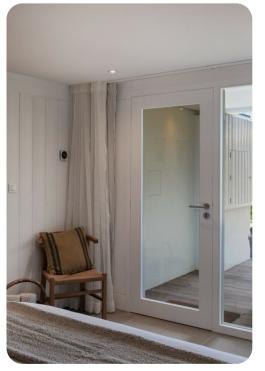

#### Bedrooms

- Bedroom 1 King-size bed; adjacent bathroom includes walk-in shower
- Bedroom 2 King-size bed; adjacent bathroom includes walk-in shower
- Bedroom 3 King-size bed; adjacent bathroom includes walk-in shower
- Bedroom 4 King-size bed; adjacent bathroom includes walk-in shower