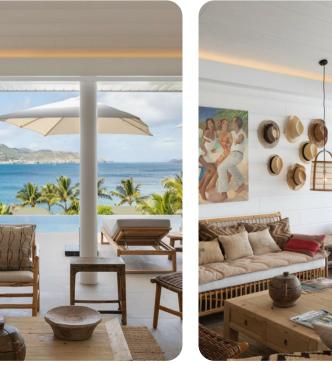

### Living Area

- Open-plan living area
- Tastefully furnished living room with comfortable sofa and TV
- Dining table and chairs
- Fully equipped kitchen

#### **Outdoor Area**

- Private pool
- Sun loungers
- BBQ
- Several lounge areas