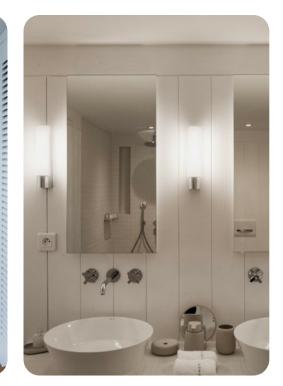

#### Bedrooms

- Bedroom 1 King-size bed; adjacent bathroom includes walk-in shower
- Bedroom 2 King-size bed; adjacent bathroom includes walk-in shower
- Bedroom 3 King-size bed; adjacent bathroom includes walk-in shower
- Bedroom 4 King-size bed; adjacent bathroom includes walk-in shower