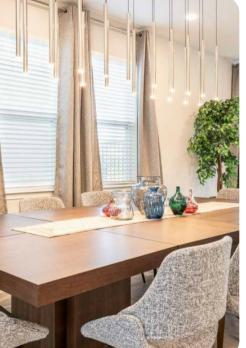

### Living area

- Open-plan living area
- Fully equipped kitchen
- Breakfast bar with seating
- Dining table and chairs
- Tastefully furnished living room with flat-screen TV and comfortable sofas
- Loft area with large flat screen TV, sofa, wet bar and pool table