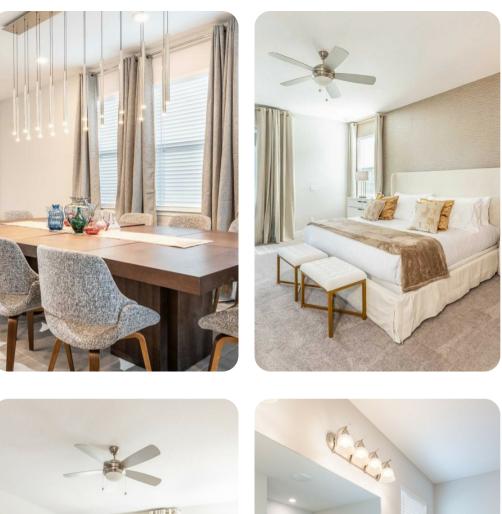

#### Bedrooms

- Bedroom 1 King-size bed
- Bedroom 2 King-size bed
- Bedroom 3 Themed bedroom with 2 Twin beds
- Bedroom 4 Queen-size bed
- Bedroom 5 Themed bedroom with 2 Twin beds
- Bedroom 6 King-size bed
- Bedroom 7 Themed bedroom with 2 Double beds
- Bedroom 8 King-size bed
- Bedroom 9 King-size bed

### Living area

- Open-plan living area
- Fully equipped kitchen
- Breakfast bar with seating
- Dining table and chairs
- Tastefully furnished living room with flat-screen TV and comfortable sofas
- Loft area with large flat screen TV, sofa, wet bar and pool table

#### Home entertainment

- Flat-screen TVs in living area and all bedrooms
- Home theater has a large projection screen, cinema style seating and a comfortable sofa
- Games room includes air hockey, foosball, basketball shooting game, karaoke machine and a flat screen TV with a PS4 and X-Box One video game consoles