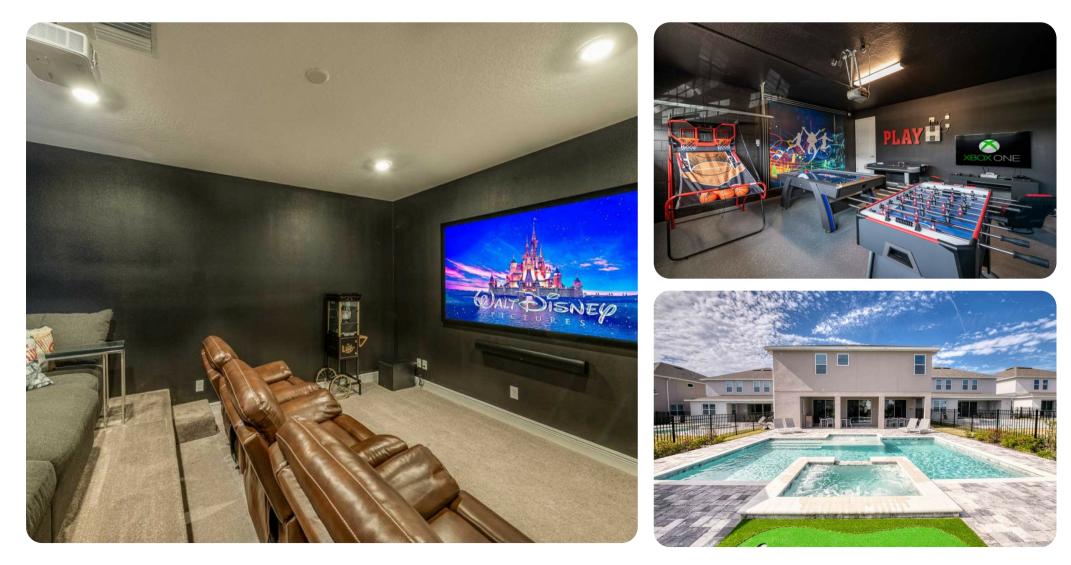

### Pool area

- Private pool
- Hot tub (pool heat required)
- Sunloungers
- Covered lanai with table and chairs

#### Home entertainment

- Flat-screen TVs in living area and all bedrooms
- Home theater has a large projection screen, cinema style seating and a comfortable sofa
- Games room includes air hockey, foosball, basketball shooting game, karaoke machine and a flat screen TV with a PS4 and X-Box One video game consoles