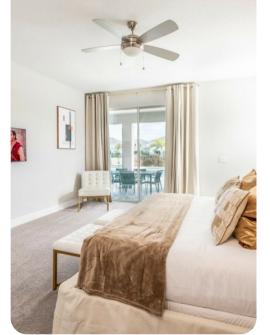

#### Bedrooms

- Bedroom 1 King-size bed
- Bedroom 2 King-size bed
- Bedroom 3 Themed bedroom with 2 Twin beds
- Bedroom 4 Queen-size bed
- Bedroom 5 Themed bedroom with 2 Twin beds
- Bedroom 6 King-size bed
- Bedroom 7 Themed bedroom with 2 Double beds
- Bedroom 8 King-size bed
- Bedroom 9 King-size bed

#### Home entertainment

- Flat-screen TVs in living area and all bedrooms
- Home theater has a large projection screen, cinema style seating and a comfortable sofa
- Games room includes air hockey, foosball, basketball shooting game, karaoke machine and a flat screen TV with a PS4 and X-Box One video game consoles