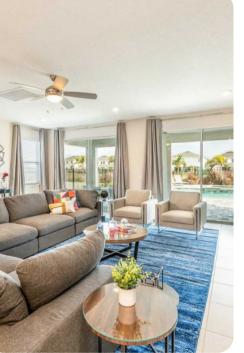

### Living area

- Open-plan living area
- Fully equipped kitchen
- Breakfast bar with seating
- Dining table and chairs
- Tastefully furnished living room with flat-screen TV and comfortable sofas
- Loft area with large flat screen TV, sofa, wet bar and pool table