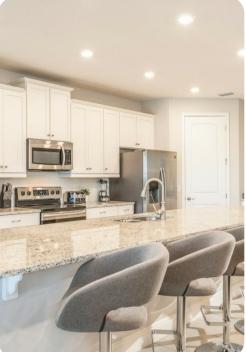

### Living area

- Open-plan living area
- Fully equipped kitchen
- Breakfast bar with seating
- Dining table and chairs
- Tastefully furnished living room with flat-screen TV and comfortable sofas
- Loft area with large flat screen TV, sofa, wet bar and pool table