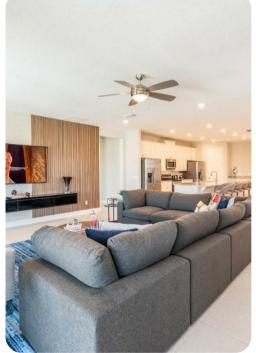

### Living area

- Open-plan living area
- Fully equipped kitchen
- Breakfast bar with seating
- Dining table and chairs
- Tastefully furnished living room with flat-screen TV and comfortable sofas
- Loft area with large flat screen TV, sofa, wet bar and pool table