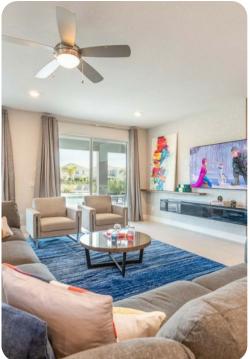

### Living area

- Open-plan living area
- Fully equipped kitchen
- Breakfast bar with seating
- Dining table and chairs
- Tastefully furnished living room with flat-screen TV and comfortable sofas
- Loft area with large flat screen TV, sofa, wet bar and pool table