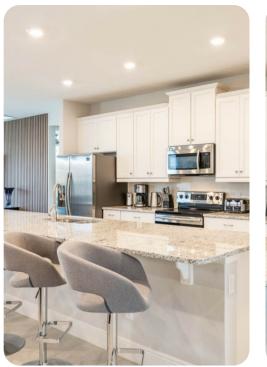

### Living area

- Open-plan living area
- Fully equipped kitchen
- Breakfast bar with seating
- Dining table and chairs
- Tastefully furnished living room with flat-screen TV and comfortable sofas
- Loft area with large flat screen TV, sofa, wet bar and pool table