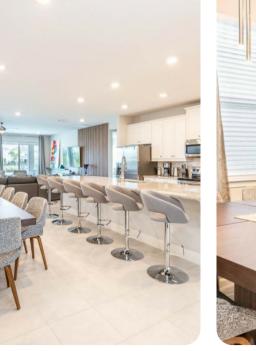

### Living area

- Open-plan living area
- Fully equipped kitchen
- Breakfast bar with seating
- Dining table and chairs
- Tastefully furnished living room with flat-screen TV and comfortable sofas
- Loft area with large flat screen TV, sofa, wet bar and pool table