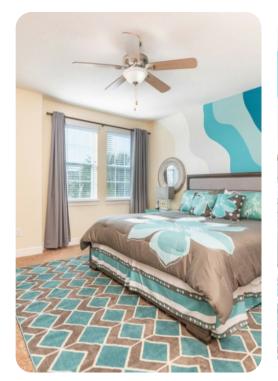

#### First floor

- Bedroom 4 King-size bed; en-suite bathroom includes single vanity and walk-in shower
- Bedroom 5 Queen-size bed; en-suite bathroom includes single vanity and walk-in shower
- Bedroom 6 Queen-size bed; en-suite bathroom includes single vanity and walk-in shower
- Bedroom 7 Themed room with 2 twin beds; adjacent bathroom includes single vanity and walkin shower
- Bedroom 8 Themed room with 2 twin beds; en-suite bathroom includes single vanity and walkin shower