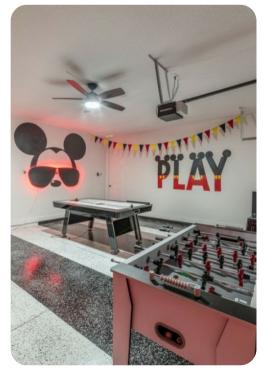

## Home entertainment

- Flat-screen TVs in living area and all bedrooms
- Home theater includes flat-screen TV and cinema-style seating
- Game room includes air hockey/ping pong table, foosball table, arcade video game and bar-style seating