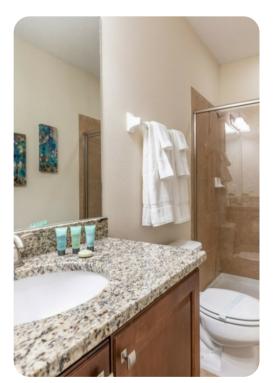

#### Ground floor

- Bedroom 1 King-size bed; en-suite bathroom includes double vanity, bathtub and walk-in shower
- Bedroom 2 King-size bed; en-suite bathroom includes single vanity and walk-in shower
- Bedroom 3 Queen-size bed; en-suite bathroom includes double vanity, bathtub and walk-in shower. Access to pool area

#### First floor

- Bedroom 4 King-size bed; en-suite bathroom includes single vanity and walk-in shower
- Bedroom 5 Queen-size bed; en-suite bathroom includes single vanity and walk-in shower
- Bedroom 6 Queen-size bed; en-suite bathroom includes single vanity and walk-in shower
- Bedroom 7 Themed room with 2 twin beds; adjacent bathroom includes single vanity and walkin shower
- Bedroom 8 Themed room with 2 twin beds; en-suite bathroom includes single vanity and walkin shower