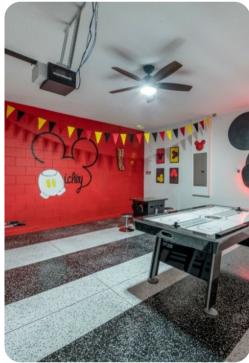

## Home entertainment

- Flat-screen TVs in living area and all bedrooms
- Home theater includes flat-screen TV and cinema-style seating
- Game room includes air hockey/ping pong table, foosball table, arcade video game and bar-style seating