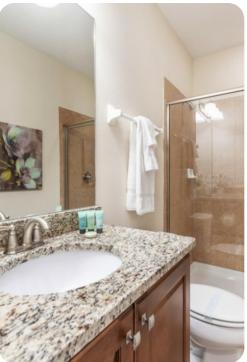

#### Ground floor

- Bedroom 1 King-size bed; en-suite bathroom includes double vanity, bathtub and walk-in shower
- Bedroom 2 King-size bed; en-suite bathroom includes single vanity and walk-in shower
- Bedroom 3 Queen-size bed; en-suite bathroom includes double vanity, bathtub and walk-in shower. Access to pool area

#### First floor

- Bedroom 4 King-size bed; en-suite bathroom includes single vanity and walk-in shower
- Bedroom 5 Queen-size bed; en-suite bathroom includes single vanity and walk-in shower
- Bedroom 6 Queen-size bed; en-suite bathroom includes single vanity and walk-in shower
- Bedroom 7 Themed room with 2 twin beds; adjacent bathroom includes single vanity and walkin shower
- Bedroom 8 Themed room with 2 twin beds; en-suite bathroom includes single vanity and walkin shower