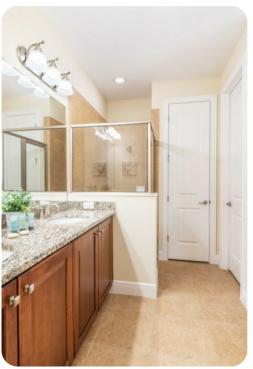

#### Ground floor

- Bedroom 1 King-size bed; en-suite bathroom includes double vanity, bathtub and walk-in shower
- Bedroom 2 King-size bed; en-suite bathroom includes single vanity and walk-in shower
- Bedroom 3 Queen-size bed; en-suite bathroom includes double vanity, bathtub and walk-in shower. Access to pool area

#### First floor

- Bedroom 4 King-size bed; en-suite bathroom includes single vanity and walk-in shower
- Bedroom 5 Queen-size bed; en-suite bathroom includes single vanity and walk-in shower
- Bedroom 6 Queen-size bed; en-suite bathroom includes single vanity and walk-in shower
- Bedroom 7 Themed room with 2 twin beds; adjacent bathroom includes single vanity and walkin shower
- Bedroom 8 Themed room with 2 twin beds; en-suite bathroom includes single vanity and walkin shower