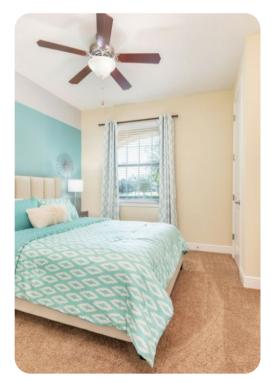

#### First floor

- Bedroom 4 King-size bed; en-suite bathroom includes single vanity and walk-in shower
- Bedroom 5 Queen-size bed; en-suite bathroom includes single vanity and walk-in shower
- Bedroom 6 Queen-size bed; en-suite bathroom includes single vanity and walk-in shower
- Bedroom 7 Themed room with 2 twin beds; adjacent bathroom includes single vanity and walkin shower
- Bedroom 8 Themed room with 2 twin beds; en-suite bathroom includes single vanity and walkin shower