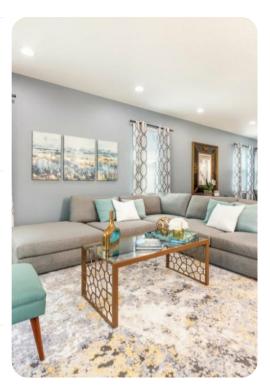

#### Living area

- Open-plan living area
- Fully equipped kitchen
- Breakfast bar with seating
- Dining table and chairs
- Tastefully furnished living room with flat-screen TV and comfortable sofa
- Upstairs loft area with flat-screen TV and comfortable sofa