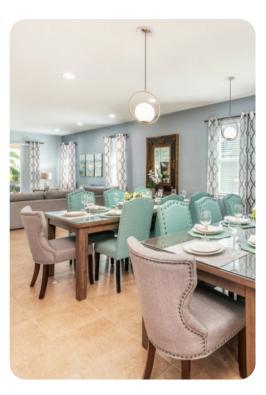

#### Living area

- Open-plan living area
- Fully equipped kitchen
- Breakfast bar with seating
- Dining table and chairs
- Tastefully furnished living room with flat-screen TV and comfortable sofa
- Upstairs loft area with flat-screen TV and comfortable sofa