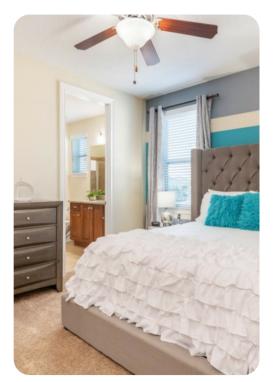

#### Ground floor

- Bedroom 1 King-size bed; en-suite bathroom includes double vanity, bathtub and walk-in shower
- Bedroom 2 King-size bed; en-suite bathroom includes single vanity and walk-in shower
- Bedroom 3 Queen-size bed; en-suite bathroom includes double vanity, bathtub and walk-in shower. Access to pool area

#### First floor

- Bedroom 4 King-size bed; en-suite bathroom includes single vanity and walk-in shower
- Bedroom 5 Queen-size bed; en-suite bathroom includes single vanity and walk-in shower
- Bedroom 6 Queen-size bed; en-suite bathroom includes single vanity and walk-in shower
- Bedroom 7 Themed room with 2 twin beds; adjacent bathroom includes single vanity and walkin shower
- Bedroom 8 Themed room with 2 twin beds; en-suite bathroom includes single vanity and walkin shower