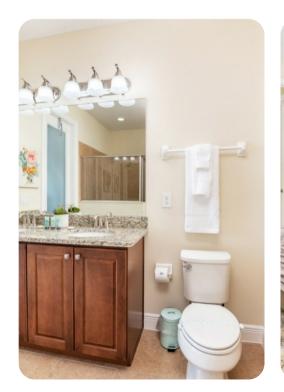

#### Ground floor

- Bedroom 1 King-size bed; en-suite bathroom includes double vanity, bathtub and walk-in shower
- Bedroom 2 King-size bed; en-suite bathroom includes single vanity and walk-in shower
- Bedroom 3 Queen-size bed; en-suite bathroom includes double vanity, bathtub and walk-in shower. Access to pool area

#### First floor

- Bedroom 4 King-size bed; en-suite bathroom includes single vanity and walk-in shower
- Bedroom 5 Queen-size bed; en-suite bathroom includes single vanity and walk-in shower
- Bedroom 6 Queen-size bed; en-suite bathroom includes single vanity and walk-in shower
- Bedroom 7 Themed room with 2 twin beds; adjacent bathroom includes single vanity and walkin shower
- Bedroom 8 Themed room with 2 twin beds; en-suite bathroom includes single vanity and walkin shower