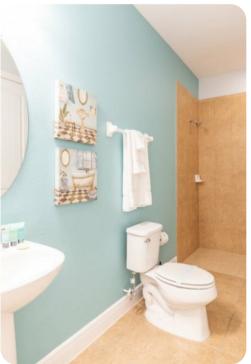

#### Ground floor

- Bedroom 1 King-size bed; en-suite bathroom includes double vanity, bathtub and walk-in shower
- Bedroom 2 King-size bed; en-suite bathroom includes single vanity and walk-in shower
- Bedroom 3 Queen-size bed; en-suite bathroom includes double vanity, bathtub and walk-in shower. Access to pool area

#### First floor

- Bedroom 4 King-size bed; en-suite bathroom includes single vanity and walk-in shower
- Bedroom 5 Queen-size bed; en-suite bathroom includes single vanity and walk-in shower
- Bedroom 6 Queen-size bed; en-suite bathroom includes single vanity and walk-in shower
- Bedroom 7 Themed room with 2 twin beds; adjacent bathroom includes single vanity and walkin shower
- Bedroom 8 Themed room with 2 twin beds; en-suite bathroom includes single vanity and walkin shower