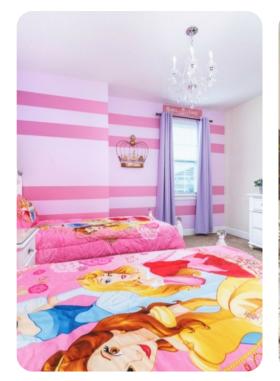

#### First floor

- Bedroom 4 King-size bed; en-suite bathroom includes single vanity and walk-in shower
- Bedroom 5 Queen-size bed; en-suite bathroom includes single vanity and walk-in shower
- Bedroom 6 Queen-size bed; en-suite bathroom includes single vanity and walk-in shower
- Bedroom 7 Themed room with 2 twin beds; adjacent bathroom includes single vanity and walkin shower
- Bedroom 8 Themed room with 2 twin beds; en-suite bathroom includes single vanity and walkin shower