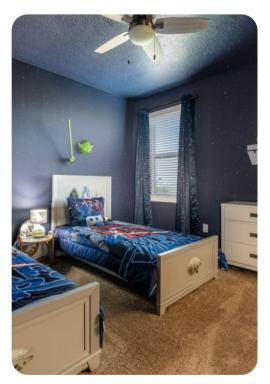

#### First floor

- Bedroom 4 King-size bed; en-suite bathroom includes single vanity and walk-in shower
- Bedroom 5 Queen-size bed; en-suite bathroom includes single vanity and walk-in shower
- Bedroom 6 Queen-size bed; en-suite bathroom includes single vanity and walk-in shower
- Bedroom 7 Themed room with 2 twin beds; adjacent bathroom includes single vanity and walkin shower
- Bedroom 8 Themed room with 2 twin beds; en-suite bathroom includes single vanity and walkin shower