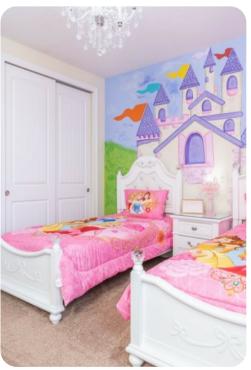

#### First floor

- Bedroom 4 King-size bed; en-suite bathroom includes single vanity and walk-in shower
- Bedroom 5 Queen-size bed; en-suite bathroom includes single vanity and walk-in shower
- Bedroom 6 Queen-size bed; en-suite bathroom includes single vanity and walk-in shower
- Bedroom 7 Themed room with 2 twin beds; adjacent bathroom includes single vanity and walkin shower
- Bedroom 8 Themed room with 2 twin beds; en-suite bathroom includes single vanity and walkin shower