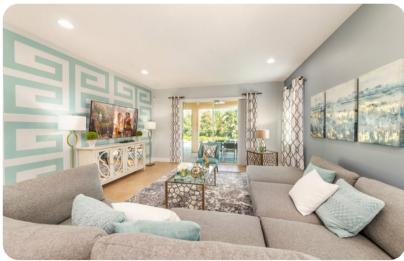

#### Living area

- Open-plan living area
- Fully equipped kitchen
- Breakfast bar with seating
- Dining table and chairs
- Tastefully furnished living room with flat-screen TV and comfortable sofa
- Upstairs loft area with flat-screen TV and comfortable sofa