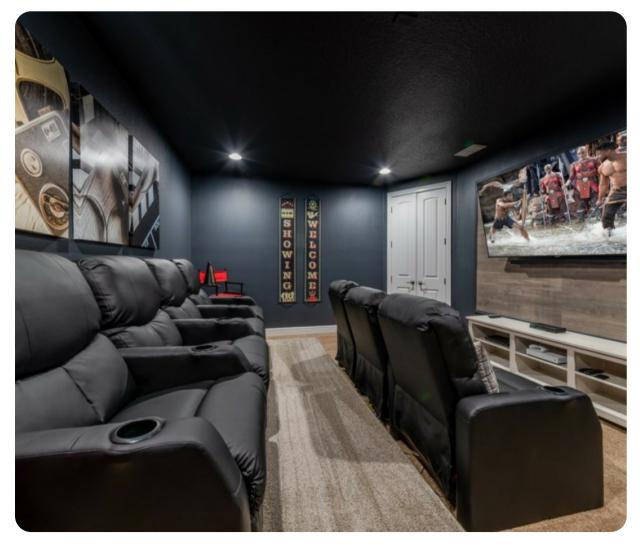

## Home entertainment

- Flat-screen TVs in living area and all bedrooms
- Home theater includes flat-screen TV and cinema-style seating
- Game room includes air hockey/ping pong table, foosball table, arcade video game and bar-style seating