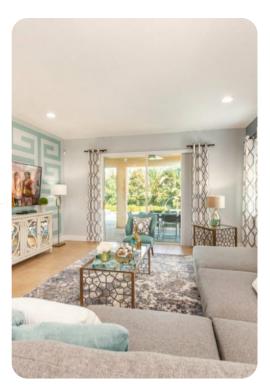

#### Living area

- Open-plan living area
- Fully equipped kitchen
- Breakfast bar with seating
- Dining table and chairs
- Tastefully furnished living room with flat-screen TV and comfortable sofa
- Upstairs loft area with flat-screen TV and comfortable sofa