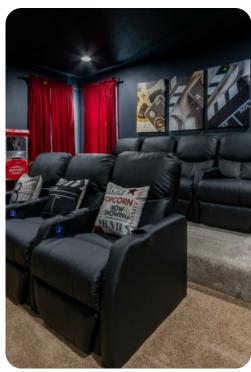

## Home entertainment

- Flat-screen TVs in living area and all bedrooms
- Home theater includes flat-screen TV and cinema-style seating
- Game room includes air hockey/ping pong table, foosball table, arcade video game and bar-style seating