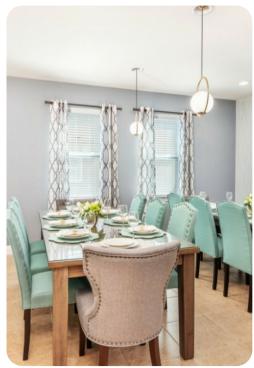

#### Living area

- Open-plan living area
- Fully equipped kitchen
- Breakfast bar with seating
- Dining table and chairs
- Tastefully furnished living room with flat-screen TV and comfortable sofa
- Upstairs loft area with flat-screen TV and comfortable sofa