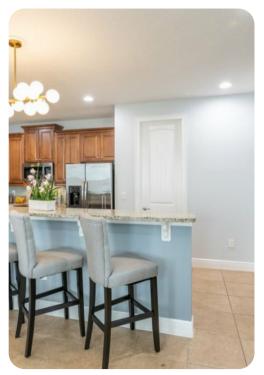

#### Living area

- Open-plan living area
- Fully equipped kitchen
- Breakfast bar with seating
- Dining table and chairs
- Tastefully furnished living room with flat-screen TV and comfortable sofa
- Upstairs loft area with flat-screen TV and comfortable sofa