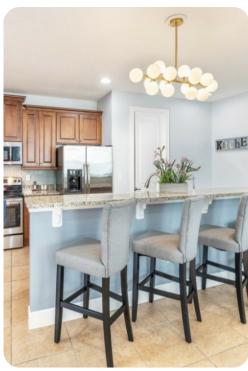

#### Living area

- Open-plan living area
- Fully equipped kitchen
- Breakfast bar with seating
- Dining table and chairs
- Tastefully furnished living room with flat-screen TV and comfortable sofa
- Upstairs loft area with flat-screen TV and comfortable sofa