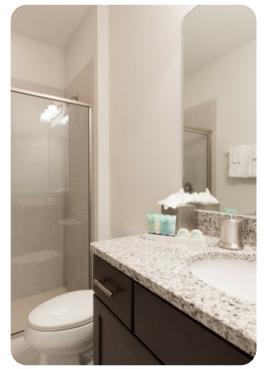

#### Ground floor

- Bedroom 1 Queen-size bed; en-suite bathroom includes single vanity and walk-in shower
- Bedroom 2 King-size bed; adjacent bathroom includes single vanity and walk-in shower

First floor

- Bedroom 3 King-size bed; en-suite bathroom includes double vanity and walk-in shower
- Bedroom 4 Queen-size bed; en-suite bathroom includes single vanity and walk-in shower
- Bedroom 5 Queen-size bed; en-suite bathroom includes single vanity and walk-in shower
- Bedroom 6 Queen-size bed; Jack and Jill-style bathroom includes double vanity and bathtub/shower combination
- Bedroom 7 King-size bed; Jack and Jill-style bathroom includes double vanity and bathtub/shower combination