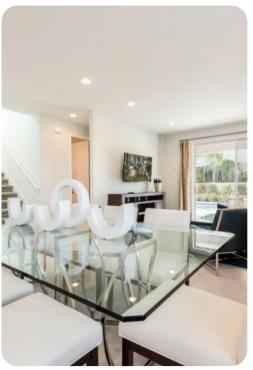

# Living area

- Open-plan living area
- Fully equipped kitchen
- Breakfast bar with seating
- Dining table and chairs
- Tastefully furnished living room with flat-screen TV and comfortable sofas
- Additional living room with flat-screen TV and sofas