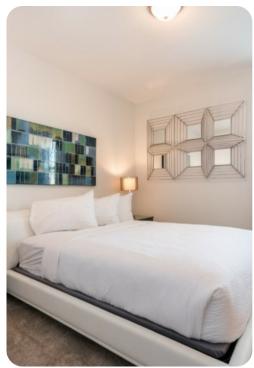

### **Bedrooms**

#### Ground floor

- Bedroom 1 Queen-size bed; en-suite bathroom includes single vanity and walk-in shower
- Bedroom 2 King-size bed; adjacent bathroom includes single vanity and walk-in shower

First floor

- Bedroom 3 King-size bed; en-suite bathroom includes double vanity and walk-in shower
- Bedroom 4 Queen-size bed; en-suite bathroom includes single vanity and walk-in shower
- Bedroom 5 Queen-size bed; en-suite bathroom includes single vanity and walk-in shower
- Bedroom 6 Queen-size bed; Jack and Jill-style bathroom includes double vanity and bathtub/shower combination
- Bedroom 7 King-size bed; Jack and Jill-style bathroom includes double vanity and bathtub/shower combination