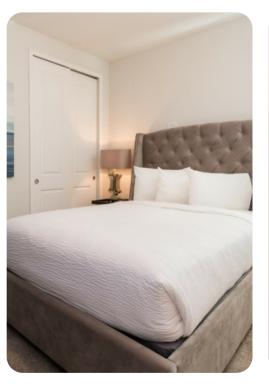

#### Ground floor

- Bedroom 1 Queen-size bed; en-suite bathroom includes single vanity and walk-in shower
- Bedroom 2 King-size bed; adjacent bathroom includes single vanity and walk-in shower

First floor

- Bedroom 3 King-size bed; en-suite bathroom includes double vanity and walk-in shower
- Bedroom 4 Queen-size bed; en-suite bathroom includes single vanity and walk-in shower
- Bedroom 5 Queen-size bed; en-suite bathroom includes single vanity and walk-in shower
- Bedroom 6 Queen-size bed; Jack and Jill-style bathroom includes double vanity and bathtub/shower combination
- Bedroom 7 King-size bed; Jack and Jill-style bathroom includes double vanity and bathtub/shower combination