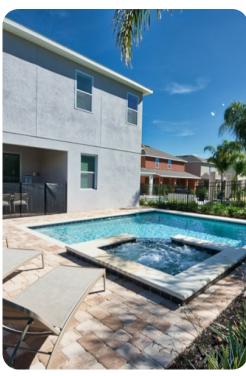

# Pool area

- Private pool
- Spillover tub
- BBQ
- Sunloungers
- Covered lanai with table and chairs