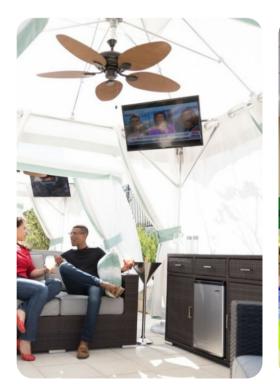

# Living area

- Open-plan living area
- Fully equipped kitchen
- Breakfast bar with seating
- Dining table and chairs
- Tastefully furnished living room with flat-screen TV and comfortable sofas
- Additional living room with flat-screen TV and sofas