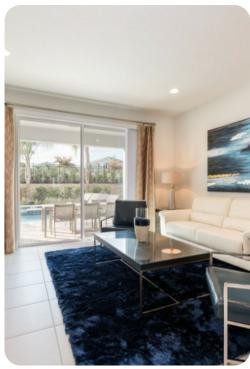

# Living area

- Open-plan living area
- Fully equipped kitchen
- Breakfast bar with seating
- Dining table and chairs
- Tastefully furnished living room with flat-screen TV and comfortable sofas
- Additional living room with flat-screen TV and sofas