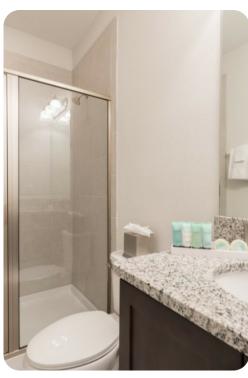

#### Ground floor

- Bedroom 1 Queen-size bed; en-suite bathroom includes single vanity and walk-in shower
- Bedroom 2 King-size bed; adjacent bathroom includes single vanity and walk-in shower

First floor

- Bedroom 3 King-size bed; en-suite bathroom includes double vanity and walk-in shower
- Bedroom 4 Queen-size bed; en-suite bathroom includes single vanity and walk-in shower
- Bedroom 5 Queen-size bed; en-suite bathroom includes single vanity and walk-in shower
- Bedroom 6 Queen-size bed; Jack and Jill-style bathroom includes double vanity and bathtub/shower combination
- Bedroom 7 King-size bed; Jack and Jill-style bathroom includes double vanity and bathtub/shower combination