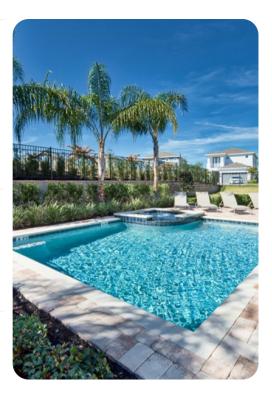

# Key features

- 7 bedrooms
- 6 bathrooms
- Sleeps 14
- Private pool
- Spillover tub
- BBQ
- Game room

# Pool area

- Private pool
- Spillover tub
- BBQ
- Sunloungers
- Covered lanai with table and chairs