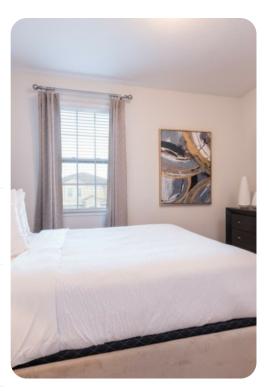

#### Ground floor

- Bedroom 1 Queen-size bed; en-suite bathroom includes single vanity and walk-in shower
- Bedroom 2 King-size bed; adjacent bathroom includes single vanity and walk-in shower

First floor

- Bedroom 3 King-size bed; en-suite bathroom includes double vanity and walk-in shower
- Bedroom 4 Queen-size bed; en-suite bathroom includes single vanity and walk-in shower
- Bedroom 5 Queen-size bed; en-suite bathroom includes single vanity and walk-in shower
- Bedroom 6 Queen-size bed; Jack and Jill-style bathroom includes double vanity and bathtub/shower combination
- Bedroom 7 King-size bed; Jack and Jill-style bathroom includes double vanity and bathtub/shower combination