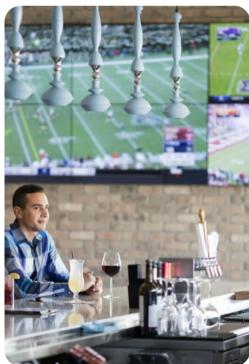

# Living area

- Open-plan living area
- Fully equipped kitchen
- Breakfast bar with seating
- Dining table and chairs
- Tastefully furnished living room with flat-screen TV and comfortable sofas
- Additional living room with flat-screen TV and sofas

# Home entertainment

- Flat-screen TVs in living area and all bedrooms
- Game room with air-hockey table and arcade machine