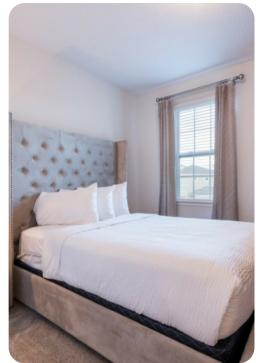

### **Bedrooms**

#### Ground floor

- Bedroom 1 Queen-size bed; en-suite bathroom includes single vanity and walk-in shower
- Bedroom 2 King-size bed; adjacent bathroom includes single vanity and walk-in shower

First floor

- Bedroom 3 King-size bed; en-suite bathroom includes double vanity and walk-in shower
- Bedroom 4 Queen-size bed; en-suite bathroom includes single vanity and walk-in shower
- Bedroom 5 Queen-size bed; en-suite bathroom includes single vanity and walk-in shower
- Bedroom 6 Queen-size bed; Jack and Jill-style bathroom includes double vanity and bathtub/shower combination
- Bedroom 7 King-size bed; Jack and Jill-style bathroom includes double vanity and bathtub/shower combination