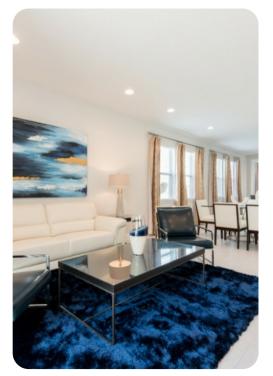

# Living area

- Open-plan living area
- Fully equipped kitchen
- Breakfast bar with seating
- Dining table and chairs
- Tastefully furnished living room with flat-screen TV and comfortable sofas
- Additional living room with flat-screen TV and sofas