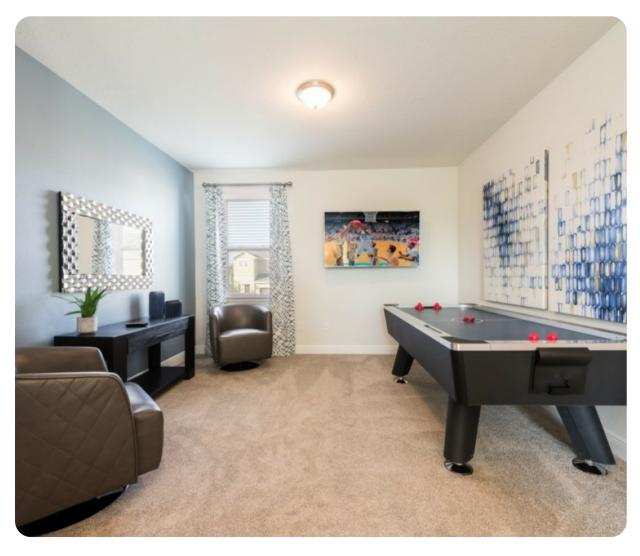

# Home entertainment

- Flat-screen TVs in living area and all bedrooms
- Game room with air-hockey table and arcade machine