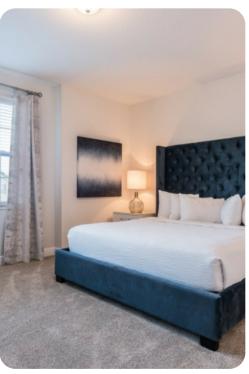

### **Bedrooms**

#### Ground floor

- Bedroom 1 Queen-size bed; en-suite bathroom includes single vanity and walk-in shower
- Bedroom 2 King-size bed; adjacent bathroom includes single vanity and walk-in shower

First floor

- Bedroom 3 King-size bed; en-suite bathroom includes double vanity and walk-in shower
- Bedroom 4 Queen-size bed; en-suite bathroom includes single vanity and walk-in shower
- Bedroom 5 Queen-size bed; en-suite bathroom includes single vanity and walk-in shower
- Bedroom 6 Queen-size bed; Jack and Jill-style bathroom includes double vanity and bathtub/shower combination
- Bedroom 7 King-size bed; Jack and Jill-style bathroom includes double vanity and bathtub/shower combination