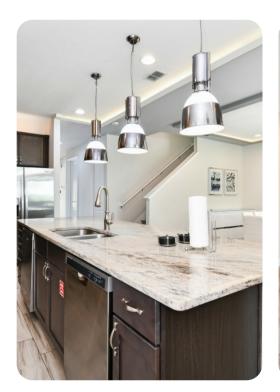

## Living area

- Open-plan living area
- Fully equipped kitchen
- Breakfast bar and seating
- Dining table and chairs
- Tastefully furnished living room with flat-screen TV and comfortable sofa