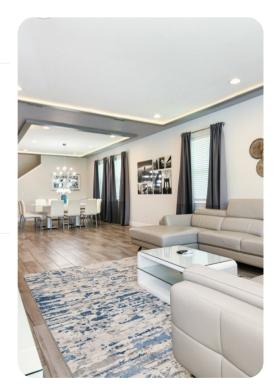

## Living area

- Open-plan living area
- Fully equipped kitchen
- Breakfast bar and seating
- Dining table and chairs
- Tastefully furnished living room with flat-screen TV and comfortable sofa