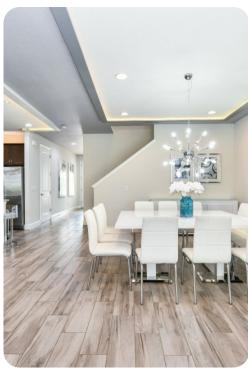

## Living area

- Open-plan living area
- Fully equipped kitchen
- Breakfast bar and seating
- Dining table and chairs
- Tastefully furnished living room with flat-screen TV and comfortable sofa