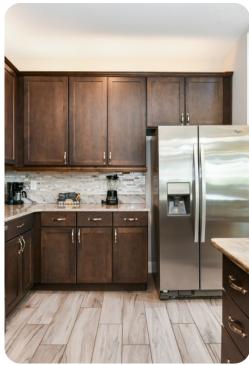

## Living area

- Open-plan living area
- Fully equipped kitchen
- Breakfast bar and seating
- Dining table and chairs
- Tastefully furnished living room with flat-screen TV and comfortable sofa