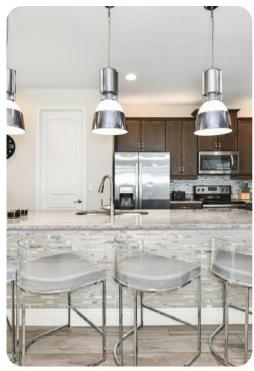

## Living area

- Open-plan living area
- Fully equipped kitchen
- Breakfast bar and seating
- Dining table and chairs
- Tastefully furnished living room with flat-screen TV and comfortable sofa