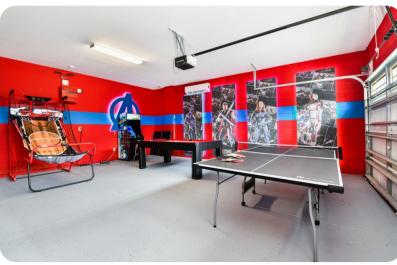

### Home entertainment

- TVs in living areas and all bedrooms
- Game room includes pool table, basketball shooting game, arcade game and table tennis
- Home theater features a flat-screen TV, cinema style seating and popcorn machine
- Upstairs loft area with x2 flat-screen TVs, comfortable sofa and kitchenette