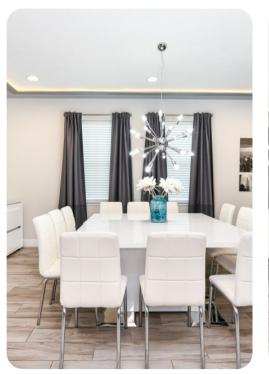

## Living area

- Open-plan living area
- Fully equipped kitchen
- Breakfast bar and seating
- Dining table and chairs
- Tastefully furnished living room with flat-screen TV and comfortable sofa