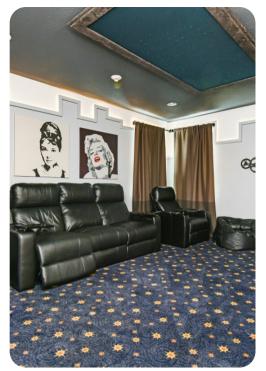

### Home entertainment

- TVs in living areas and all bedrooms
- Game room includes pool table, basketball shooting game, arcade game and table tennis
- Home theater features a flat-screen TV, cinema style seating and popcorn machine
- Upstairs loft area with x2 flat-screen TVs, comfortable sofa and kitchenette