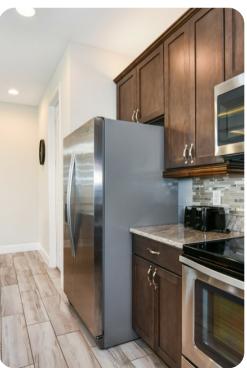

## Living area

- Open-plan living area
- Fully equipped kitchen
- Breakfast bar and seating
- Dining table and chairs
- Tastefully furnished living room with flat-screen TV and comfortable sofa