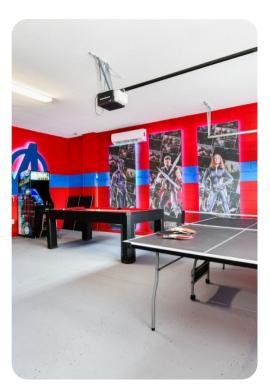

### Home entertainment

- TVs in living areas and all bedrooms
- Game room includes pool table, basketball shooting game, arcade game and table tennis
- Home theater features a flat-screen TV, cinema style seating and popcorn machine
- Upstairs loft area with x2 flat-screen TVs, comfortable sofa and kitchenette