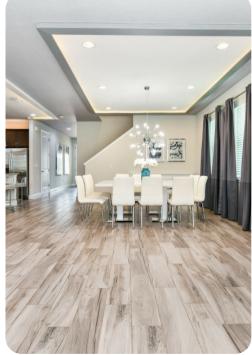

## Living area

- Open-plan living area
- Fully equipped kitchen
- Breakfast bar and seating
- Dining table and chairs
- Tastefully furnished living room with flat-screen TV and comfortable sofa