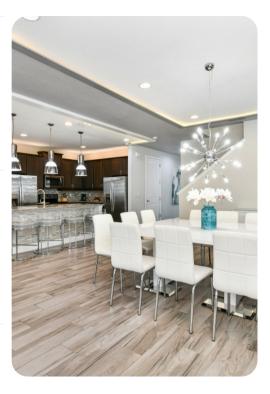

## Living area

- Open-plan living area
- Fully equipped kitchen
- Breakfast bar and seating
- Dining table and chairs
- Tastefully furnished living room with flat-screen TV and comfortable sofa