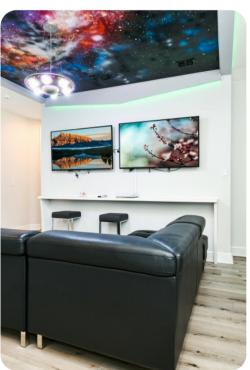

### Home entertainment

- TVs in living areas and all bedrooms
- Game room includes pool table, basketball shooting game, arcade game and table tennis
- Home theater features a flat-screen TV, cinema style seating and popcorn machine
- Upstairs loft area with x2 flat-screen TVs, comfortable sofa and kitchenette