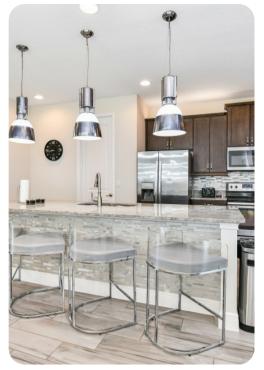

## Living area

- Open-plan living area
- Fully equipped kitchen
- Breakfast bar and seating
- Dining table and chairs
- Tastefully furnished living room with flat-screen TV and comfortable sofa