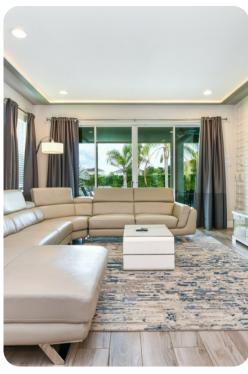

## Living area

- Open-plan living area
- Fully equipped kitchen
- Breakfast bar and seating
- Dining table and chairs
- Tastefully furnished living room with flat-screen TV and comfortable sofa