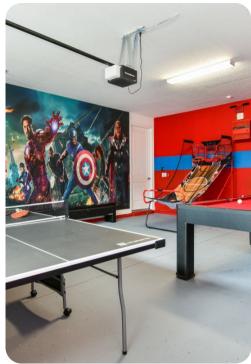

### Home entertainment

- TVs in living areas and all bedrooms
- Game room includes pool table, basketball shooting game, arcade game and table tennis
- Home theater features a flat-screen TV, cinema style seating and popcorn machine
- Upstairs loft area with x2 flat-screen TVs, comfortable sofa and kitchenette