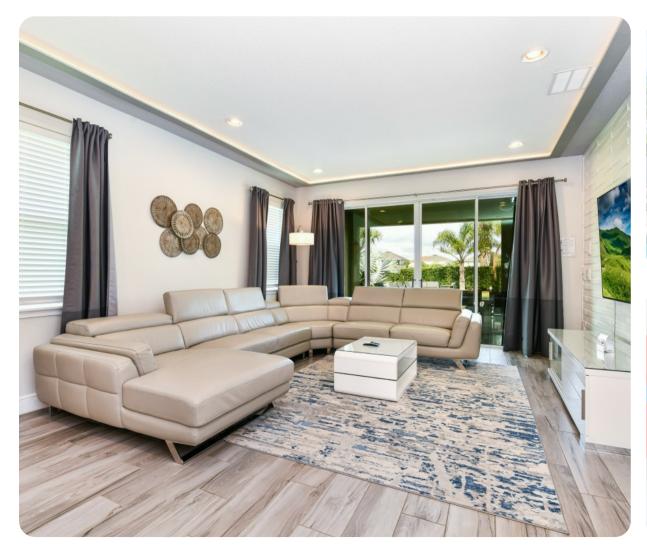

## Living area

- Open-plan living area
- Fully equipped kitchen
- Breakfast bar and seating
- Dining table and chairs
- Tastefully furnished living room with flat-screen TV and comfortable sofa