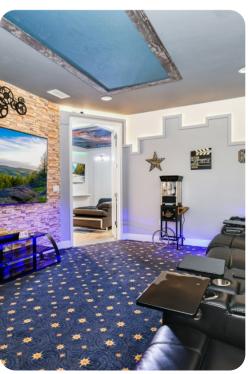

### Home entertainment

- TVs in living areas and all bedrooms
- Game room includes pool table, basketball shooting game, arcade game and table tennis
- Home theater features a flat-screen TV, cinema style seating and popcorn machine
- Upstairs loft area with x2 flat-screen TVs, comfortable sofa and kitchenette