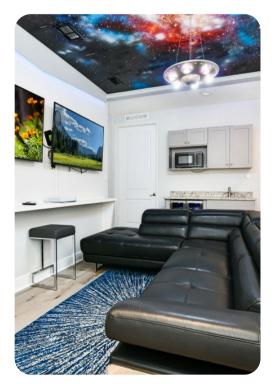

### Home entertainment

- TVs in living areas and all bedrooms
- Game room includes pool table, basketball shooting game, arcade game and table tennis
- Home theater features a flat-screen TV, cinema style seating and popcorn machine
- Upstairs loft area with x2 flat-screen TVs, comfortable sofa and kitchenette