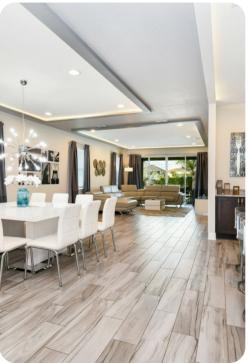

## Living area

- Open-plan living area
- Fully equipped kitchen
- Breakfast bar and seating
- Dining table and chairs
- Tastefully furnished living room with flat-screen TV and comfortable sofa