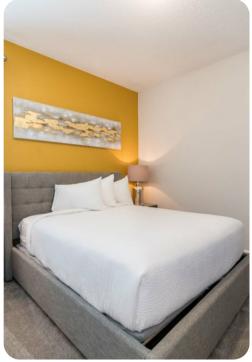

### First floor

- Bedroom 1 Queen-size bed; adjacent bathroom includes single vanity and shower/bathtub combination
- Bedroom 2 King-size bed; adjacent bathroom includes double vanity and shower/bathtub combination
- Bedroom 3 King-size bed; en-suite bathroom includes single vanity and walk-in shower
- Bedroom 4 King-size bed; adjacent bathroom includes double vanity and shower/bathtub combination