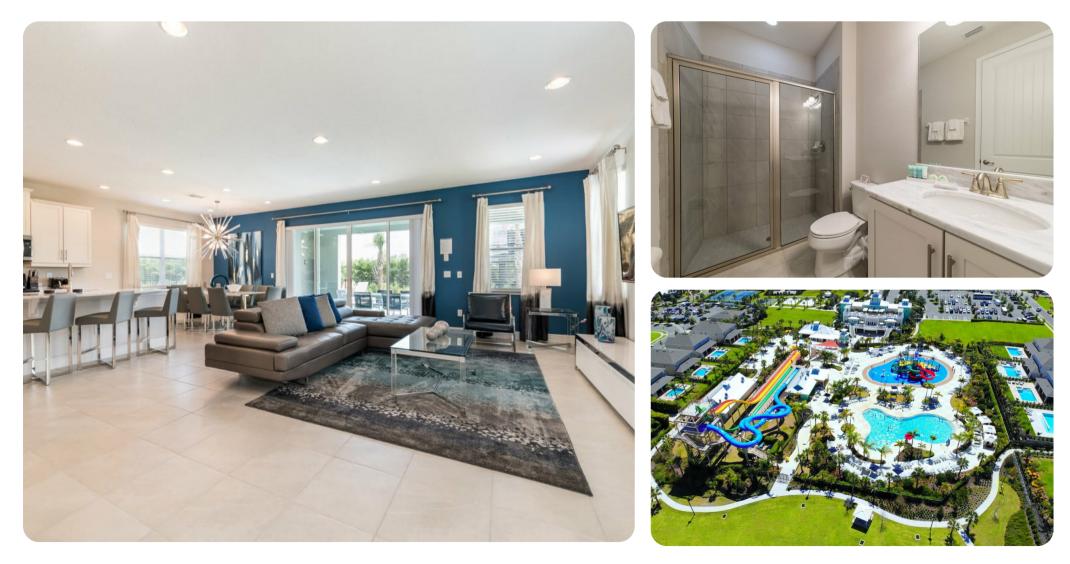

# Living area

- Open-plan living area
- Fully equipped kitchen
- Breakfast bar with seating
- Dining table and chairs
- Tastefully furnished living room with flat-screen TV and sectional sofa
- Additional living area with flat-screen TV and sectional sofa

## Pool area

- Private pool
- Spillover tub
- Sunloungers
- BBQ
- Covered lanai with table and chairs

### Home entertainment

- Flat-screen TVs in living areas and all bedrooms
- Game room includes flat-screen TV and air hockey table