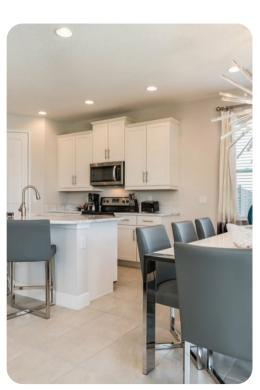

# Living area

- Open-plan living area
- Fully equipped kitchen
- Breakfast bar with seating
- Dining table and chairs
- Tastefully furnished living room with flat-screen TV and sectional sofa
- Additional living area with flat-screen TV and sectional sofa