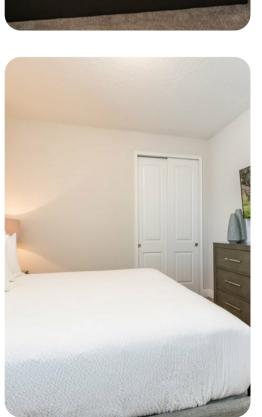

#### Bedrooms

### First floor

- Bedroom 1 Queen-size bed; adjacent bathroom includes single vanity and shower/bathtub combination
- Bedroom 2 King-size bed; adjacent bathroom includes double vanity and shower/bathtub combination
- Bedroom 3 King-size bed; en-suite bathroom includes single vanity and walk-in shower
- Bedroom 4 King-size bed; adjacent bathroom includes double vanity and shower/bathtub combination