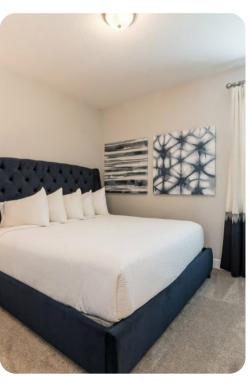

### First floor

- Bedroom 1 Queen-size bed; adjacent bathroom includes single vanity and shower/bathtub combination
- Bedroom 2 King-size bed; adjacent bathroom includes double vanity and shower/bathtub combination
- Bedroom 3 King-size bed; en-suite bathroom includes single vanity and walk-in shower
- Bedroom 4 King-size bed; adjacent bathroom includes double vanity and shower/bathtub combination