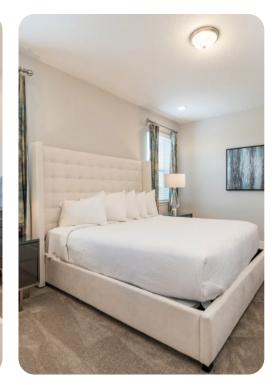

### First floor

- Bedroom 1 Queen-size bed; adjacent bathroom includes single vanity and shower/bathtub combination
- Bedroom 2 King-size bed; adjacent bathroom includes double vanity and shower/bathtub combination
- Bedroom 3 King-size bed; en-suite bathroom includes single vanity and walk-in shower
- Bedroom 4 King-size bed; adjacent bathroom includes double vanity and shower/bathtub combination