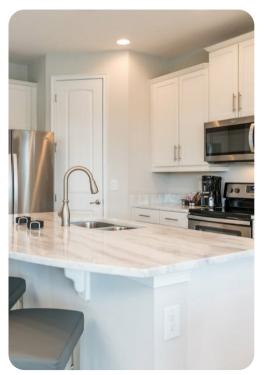

# Living area

- Open-plan living area
- Fully equipped kitchen
- Breakfast bar with seating
- Dining table and chairs
- Tastefully furnished living room with flat-screen TV and sectional sofa
- Additional living area with flat-screen TV and sectional sofa