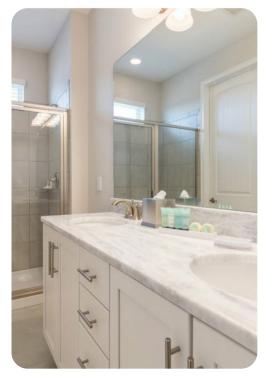

### First floor

- Bedroom 1 Queen-size bed; adjacent bathroom includes single vanity and shower/bathtub combination
- Bedroom 2 King-size bed; adjacent bathroom includes double vanity and shower/bathtub combination
- Bedroom 3 King-size bed; en-suite bathroom includes single vanity and walk-in shower
- Bedroom 4 King-size bed; adjacent bathroom includes double vanity and shower/bathtub combination