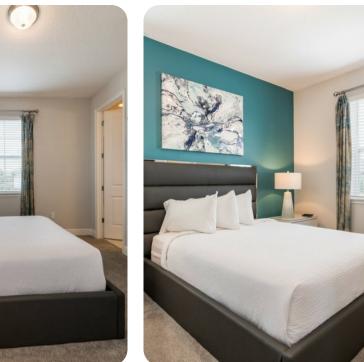

#### Bedrooms

### First floor

- Bedroom 1 Queen-size bed; adjacent bathroom includes single vanity and shower/bathtub combination
- Bedroom 2 King-size bed; adjacent bathroom includes double vanity and shower/bathtub combination
- Bedroom 3 King-size bed; en-suite bathroom includes single vanity and walk-in shower
- Bedroom 4 King-size bed; adjacent bathroom includes double vanity and shower/bathtub combination