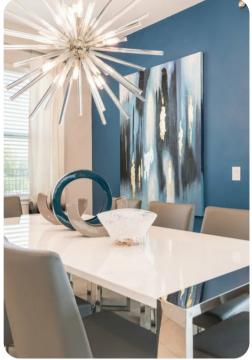

# Living area

- Open-plan living area
- Fully equipped kitchen
- Breakfast bar with seating
- Dining table and chairs
- Tastefully furnished living room with flat-screen TV and sectional sofa
- Additional living area with flat-screen TV and sectional sofa