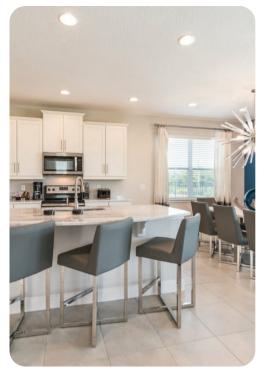

# Living area

- Open-plan living area
- Fully equipped kitchen
- Breakfast bar with seating
- Dining table and chairs
- Tastefully furnished living room with flat-screen TV and sectional sofa
- Additional living area with flat-screen TV and sectional sofa