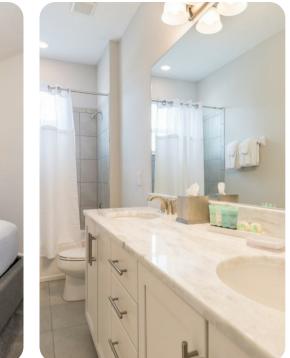

### First floor

- Bedroom 1 Queen-size bed; adjacent bathroom includes single vanity and shower/bathtub combination
- Bedroom 2 King-size bed; adjacent bathroom includes double vanity and shower/bathtub combination
- Bedroom 3 King-size bed; en-suite bathroom includes single vanity and walk-in shower
- Bedroom 4 King-size bed; adjacent bathroom includes double vanity and shower/bathtub combination