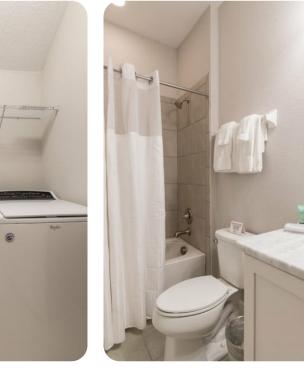

#### Laundry room

- Washer and dryer
- Iron and ironing board

### First floor

- Bedroom 1 Queen-size bed; adjacent bathroom includes single vanity and shower/bathtub combination
- Bedroom 2 King-size bed; adjacent bathroom includes double vanity and shower/bathtub combination
- Bedroom 3 King-size bed; en-suite bathroom includes single vanity and walk-in shower
- Bedroom 4 King-size bed; adjacent bathroom includes double vanity and shower/bathtub combination