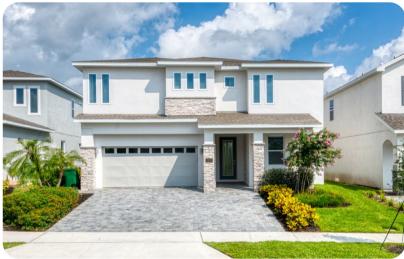

# **Encore Resort 761**

7 등 6 유유 14







#### **Key Features**

- 7 bedrooms
- 6 bathrooms
- Sleeps 14
- Private pool
- Game room
- Home theater

#### **Bedrooms**

#### Ground

- Bedroom 1 Queen-size bed; adjacent bathroom includes single vanity and walk-in shower
- Bedroom 2 King-size bed; en-suite bathroom includes double vanity, walk-in shower and bathtub





#### First floor

- Bedroom 3 King-size bed; en-suite bathroom includes double vanity and walk-in shower
- Bedroom 4 King-size bed; en-suite bathroom includes double vanity and walk-in shower
- Bedroom 5 King-size bed; Jack and Jill-style bathroom includes double vanity and walk-in shower
- Bedroom 6 Queen-size bed; Jack and Jill-style bathroom includes double vanity and walk-in shower
- Bedroom 7 Queen-size bed; adjacent bathroom includes single vanity and walk-in