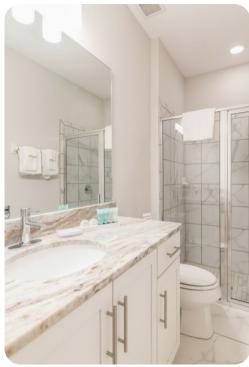

#### Ground

- Bedroom 1 Queen-size bed; adjacent bathroom includes single vanity and walk-in shower
- Bedroom 2 King-size bed; en-suite bathroom includes double vanity, walk-in shower and bathtub

#### First floor

- Bedroom 3 King-size bed; en-suite bathroom includes double vanity and walk-in shower
- Bedroom 4 King-size bed; en-suite bathroom includes double vanity and walk-in shower
- Bedroom 5 King-size bed; Jack and Jill-style bathroom includes double vanity and walk-in shower
- Bedroom 6 Queen-size bed; Jack and Jill-style bathroom includes double vanity and walk-in shower
- Bedroom 7 Queen-size bed; adjacent bathroom includes single vanity and walk-in shower