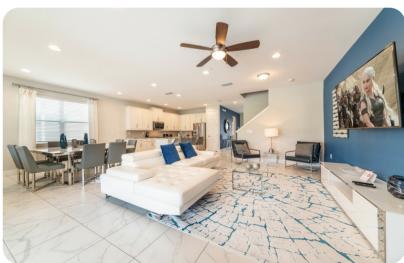

#### Living area

- Open-plan living area
- Fully equipped kitchen
- Breakfast bar with seating
- Dining table and chairs
- Tastefully furnished living room with flat-screen TV and comfortable sofas

Encore Resort 761 | Page 2 of 8