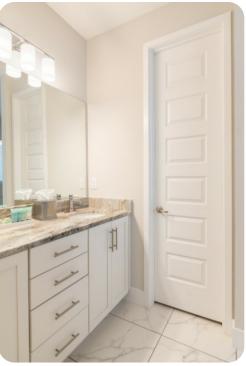

#### Ground

- Bedroom 1 Queen-size bed; adjacent bathroom includes single vanity and walk-in shower
- Bedroom 2 King-size bed; en-suite bathroom includes double vanity, walk-in shower and bathtub

#### First floor

- Bedroom 3 King-size bed; en-suite bathroom includes double vanity and walk-in shower
- Bedroom 4 King-size bed; en-suite bathroom includes double vanity and walk-in shower
- Bedroom 5 King-size bed; Jack and Jill-style bathroom includes double vanity and walk-in shower
- Bedroom 6 Queen-size bed; Jack and Jill-style bathroom includes double vanity and walk-in shower
- Bedroom 7 Queen-size bed; adjacent bathroom includes single vanity and walk-in shower