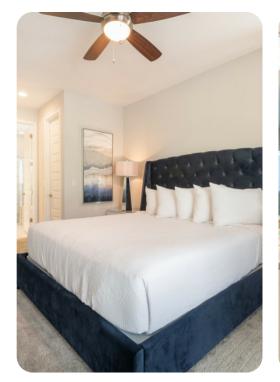

#### Ground

- Bedroom 1 Queen-size bed; adjacent bathroom includes single vanity and walk-in shower
- Bedroom 2 King-size bed; en-suite bathroom includes double vanity, walk-in shower and bathtub

#### First floor

- Bedroom 3 King-size bed; en-suite bathroom includes double vanity and walk-in shower
- Bedroom 4 King-size bed; en-suite bathroom includes double vanity and walk-in shower
- Bedroom 5 King-size bed; Jack and Jill-style bathroom includes double vanity and walk-in shower
- Bedroom 6 Queen-size bed; Jack and Jill-style bathroom includes double vanity and walk-in shower
- Bedroom 7 Queen-size bed; adjacent bathroom includes single vanity and walk-in shower