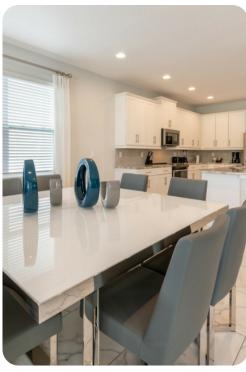

#### Living area

- Open-plan living area
- Fully equipped kitchen
- Breakfast bar with seating
- Dining table and chairs
- Tastefully furnished living room with flat-screen TV and comfortable sofas

Encore Resort 761 | Page 2 of 8