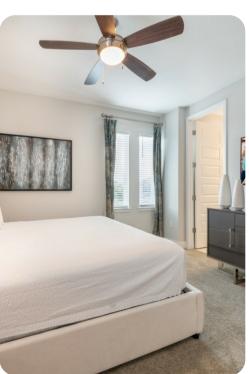

#### Ground

- Bedroom 1 Queen-size bed; adjacent bathroom includes single vanity and walk-in shower
- Bedroom 2 King-size bed; en-suite bathroom includes double vanity, walk-in shower and bathtub

#### First floor

- Bedroom 3 King-size bed; en-suite bathroom includes double vanity and walk-in shower
- Bedroom 4 King-size bed; en-suite bathroom includes double vanity and walk-in shower
- Bedroom 5 King-size bed; Jack and Jill-style bathroom includes double vanity and walk-in shower
- Bedroom 6 Queen-size bed; Jack and Jill-style bathroom includes double vanity and walk-in shower
- Bedroom 7 Queen-size bed; adjacent bathroom includes single vanity and walk-in shower