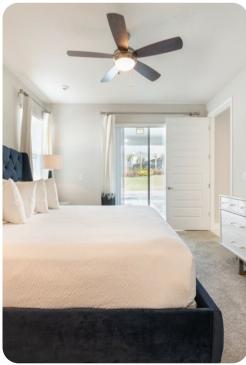

#### Ground

- Bedroom 1 Queen-size bed; adjacent bathroom includes single vanity and walk-in shower
- Bedroom 2 King-size bed; en-suite bathroom includes double vanity, walk-in shower and bathtub

#### First floor

- Bedroom 3 King-size bed; en-suite bathroom includes double vanity and walk-in shower
- Bedroom 4 King-size bed; en-suite bathroom includes double vanity and walk-in shower
- Bedroom 5 King-size bed; Jack and Jill-style bathroom includes double vanity and walk-in shower
- Bedroom 6 Queen-size bed; Jack and Jill-style bathroom includes double vanity and walk-in shower
- Bedroom 7 Queen-size bed; adjacent bathroom includes single vanity and walk-in shower