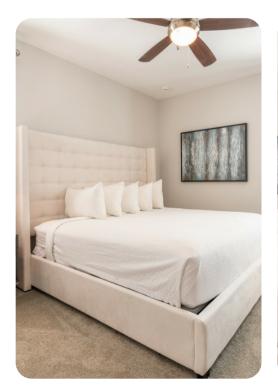

#### Ground

- Bedroom 1 Queen-size bed; adjacent bathroom includes single vanity and walk-in shower
- Bedroom 2 King-size bed; en-suite bathroom includes double vanity, walk-in shower and bathtub

#### First floor

- Bedroom 3 King-size bed; en-suite bathroom includes double vanity and walk-in shower
- Bedroom 4 King-size bed; en-suite bathroom includes double vanity and walk-in shower
- Bedroom 5 King-size bed; Jack and Jill-style bathroom includes double vanity and walk-in shower
- Bedroom 6 Queen-size bed; Jack and Jill-style bathroom includes double vanity and walk-in shower
- Bedroom 7 Queen-size bed; adjacent bathroom includes single vanity and walk-in shower