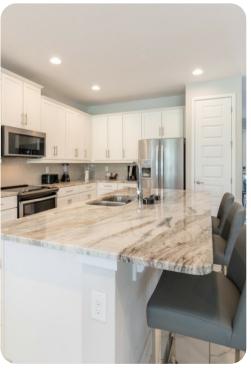

#### Living area

- Open-plan living area
- Fully equipped kitchen
- Breakfast bar with seating
- Dining table and chairs
- Tastefully furnished living room with flat-screen TV and comfortable sofas

Encore Resort 761 | Page 2 of 8