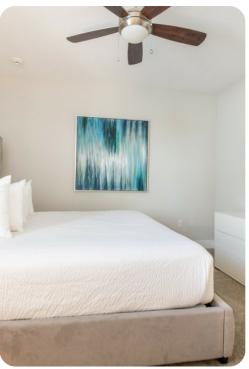

#### Ground

- Bedroom 1 Queen-size bed; adjacent bathroom includes single vanity and walk-in shower
- Bedroom 2 King-size bed; en-suite bathroom includes double vanity, walk-in shower and bathtub

#### First floor

- Bedroom 3 King-size bed; en-suite bathroom includes double vanity and walk-in shower
- Bedroom 4 King-size bed; en-suite bathroom includes double vanity and walk-in shower
- Bedroom 5 King-size bed; Jack and Jill-style bathroom includes double vanity and walk-in shower
- Bedroom 6 Queen-size bed; Jack and Jill-style bathroom includes double vanity and walk-in shower
- Bedroom 7 Queen-size bed; adjacent bathroom includes single vanity and walk-in shower