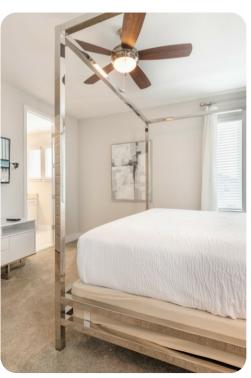

#### Ground

- Bedroom 1 Queen-size bed; adjacent bathroom includes single vanity and walk-in shower
- Bedroom 2 King-size bed; en-suite bathroom includes double vanity, walk-in shower and bathtub

#### First floor

- Bedroom 3 King-size bed; en-suite bathroom includes double vanity and walk-in shower
- Bedroom 4 King-size bed; en-suite bathroom includes double vanity and walk-in shower
- Bedroom 5 King-size bed; Jack and Jill-style bathroom includes double vanity and walk-in shower
- Bedroom 6 Queen-size bed; Jack and Jill-style bathroom includes double vanity and walk-in shower
- Bedroom 7 Queen-size bed; adjacent bathroom includes single vanity and walk-in shower