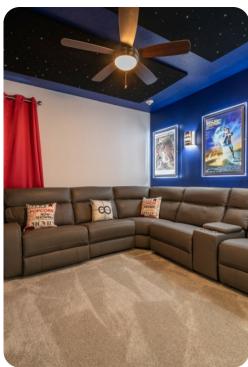

#### Home entertainment

- Flat-screen TVs in living area and all bedrooms
- Game room includes pool table, flat-screen TV and seating
- Home theater includes projector screen and large sectional sofa