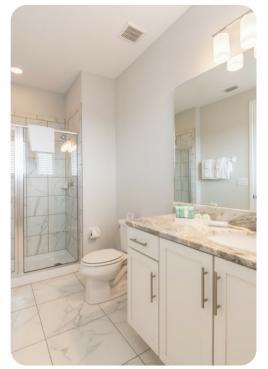

#### Ground

- Bedroom 1 Queen-size bed; adjacent bathroom includes single vanity and walk-in shower
- Bedroom 2 King-size bed; en-suite bathroom includes double vanity, walk-in shower and bathtub

#### First floor

- Bedroom 3 King-size bed; en-suite bathroom includes double vanity and walk-in shower
- Bedroom 4 King-size bed; en-suite bathroom includes double vanity and walk-in shower
- Bedroom 5 King-size bed; Jack and Jill-style bathroom includes double vanity and walk-in shower
- Bedroom 6 Queen-size bed; Jack and Jill-style bathroom includes double vanity and walk-in shower
- Bedroom 7 Queen-size bed; adjacent bathroom includes single vanity and walk-in shower