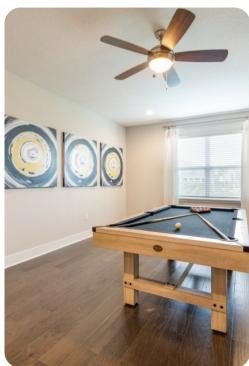

#### Home entertainment

- Flat-screen TVs in living area and all bedrooms
- Game room includes pool table, flat-screen TV and seating
- Home theater includes projector screen and large sectional sofa