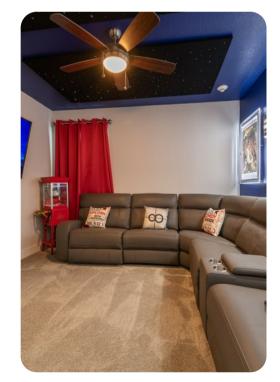

#### Home entertainment

- Flat-screen TVs in living area and all bedrooms
- Game room includes pool table, flat-screen TV and seating
- Home theater includes projector screen and large sectional sofa