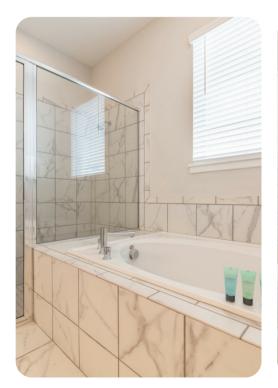

#### Ground

- Bedroom 1 Queen-size bed; adjacent bathroom includes single vanity and walk-in shower
- Bedroom 2 King-size bed; en-suite bathroom includes double vanity, walk-in shower and bathtub

#### First floor

- Bedroom 3 King-size bed; en-suite bathroom includes double vanity and walk-in shower
- Bedroom 4 King-size bed; en-suite bathroom includes double vanity and walk-in shower
- Bedroom 5 King-size bed; Jack and Jill-style bathroom includes double vanity and walk-in shower
- Bedroom 6 Queen-size bed; Jack and Jill-style bathroom includes double vanity and walk-in shower
- Bedroom 7 Queen-size bed; adjacent bathroom includes single vanity and walk-in shower