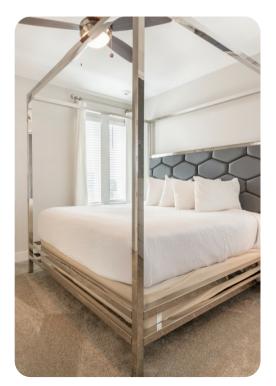

#### Ground

- Bedroom 1 Queen-size bed; adjacent bathroom includes single vanity and walk-in shower
- Bedroom 2 King-size bed; en-suite bathroom includes double vanity, walk-in shower and bathtub

#### First floor

- Bedroom 3 King-size bed; en-suite bathroom includes double vanity and walk-in shower
- Bedroom 4 King-size bed; en-suite bathroom includes double vanity and walk-in shower
- Bedroom 5 King-size bed; Jack and Jill-style bathroom includes double vanity and walk-in shower
- Bedroom 6 Queen-size bed; Jack and Jill-style bathroom includes double vanity and walk-in shower
- Bedroom 7 Queen-size bed; adjacent bathroom includes single vanity and walk-in shower