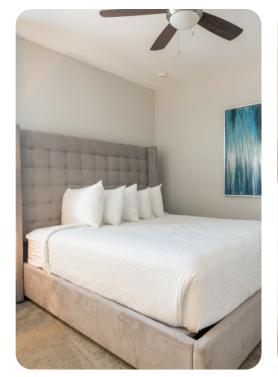

#### **Bedrooms**

#### Ground

- Bedroom 1 Queen-size bed; adjacent bathroom includes single vanity and walk-in shower
- Bedroom 2 King-size bed; en-suite bathroom includes double vanity, walk-in shower and bathtub

#### First floor

- Bedroom 3 King-size bed; en-suite bathroom includes double vanity and walk-in shower
- Bedroom 4 King-size bed; en-suite bathroom includes double vanity and walk-in shower
- Bedroom 5 King-size bed; Jack and Jill-style bathroom includes double vanity and walk-in shower
- Bedroom 6 Queen-size bed; Jack and Jill-style bathroom includes double vanity and walk-in shower
- Bedroom 7 Queen-size bed; adjacent bathroom includes single vanity and walk-in shower