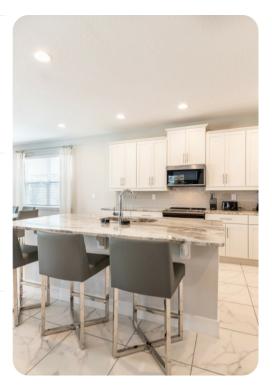

#### Living area

- Open-plan living area
- Fully equipped kitchen
- Breakfast bar with seating
- Dining table and chairs
- Tastefully furnished living room with flat-screen TV and comfortable sofas

Encore Resort 761 | Page 2 of 8