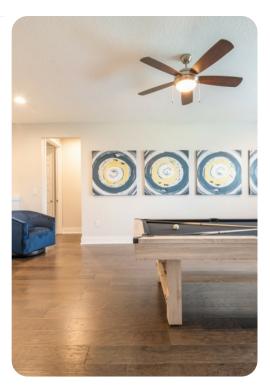

#### Home entertainment

- Flat-screen TVs in living area and all bedrooms
- Game room includes pool table, flat-screen TV and seating
- Home theater includes projector screen and large sectional sofa