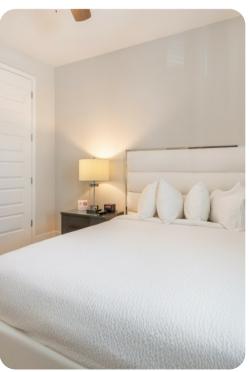

#### Ground

- Bedroom 1 Queen-size bed; adjacent bathroom includes single vanity and walk-in shower
- Bedroom 2 King-size bed; en-suite bathroom includes double vanity, walk-in shower and bathtub

#### First floor

- Bedroom 3 King-size bed; en-suite bathroom includes double vanity and walk-in shower
- Bedroom 4 King-size bed; en-suite bathroom includes double vanity and walk-in shower
- Bedroom 5 King-size bed; Jack and Jill-style bathroom includes double vanity and walk-in shower
- Bedroom 6 Queen-size bed; Jack and Jill-style bathroom includes double vanity and walk-in shower
- Bedroom 7 Queen-size bed; adjacent bathroom includes single vanity and walk-in shower