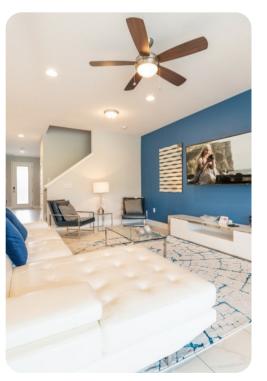

#### Living area

- Open-plan living area
- Fully equipped kitchen
- Breakfast bar with seating
- Dining table and chairs
- Tastefully furnished living room with flat-screen TV and comfortable sofas

Encore Resort 761 | Page 2 of 8

#### Home entertainment

- Flat-screen TVs in living area and all bedrooms
- Game room includes pool table, flat-screen TV and seating
- Home theater includes projector screen and large sectional sofa