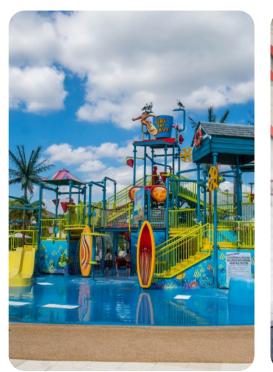

itchen
- Breakfast bar with seating
- Dining table and chairs
- Tastefully furnished living room with flat-screen TV and sectional sofa

#### Pool area

- Private pool
- Spillover tub
- Sunloungers
- BBQ
- Covered lanai with table and chairs









Encore Resort 760 | Page 2 of 8

## Home entertainment

- Flat-screen TVs in living area and all bedrooms
- Game room includes flat-screen TV, PlayStation console, seating and foosball table. This is located in the upstairs loft

#### General

- Air conditioning throughout
- Complimentary wifi
- Bedding and towels included
- Private parking
- Pet friendly home (additional charges apply)

## Laundry room

- Washer and dryer
- Iron and ironing board

## Children's equipment available for hire

- Crib
- Stroller
- High chair
- Pack and play









Encore Resort 760 | Page 3 of 8

## Places of interest

- Golf courses 4 miles
- Supermarket 2 miles
- Shopping mall 4 miles
- Disney World 7 miles
- Seaworld 14 miles
- Universal Studios 20 miles
- Legoland 30 miles
- Airport 26 miles
- Beaches 75 miles









Encore Resort 760 | Page 4 of 8









Encore Resort 760 | Page 5 of 8









Encore Resort 760 | Page 6 of 8









Encore Resort 760 | Page 7 of 8









Encore Resort 760 | Page 8 of 8