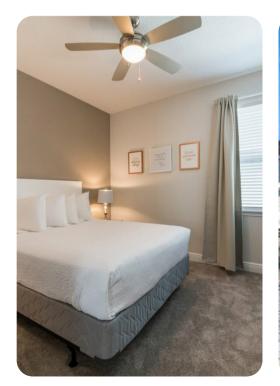

#### First floor

- Bedroom 1 Queen-size bed; en-suite bathroom includes single vanity and walk-in shower
- Bedroom 2 King-size bed; en-suite bathroom includes double vanity and walk-in shower
- Bedroom 3 2 twin beds; adjacent bathroom includes double vanity and shower/bathtub combination
- Bedroom 4 Queen-size bed; adjacent bathroom includes double vanity and shower/bathtub combination