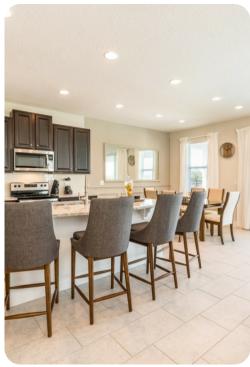

#### Living area

- Open-plan living area
- Fully equipped kitchen
- Breakfast bar with seating
- Dining table and chairs
- Tastefully furnished living room with flat-screen TV and sectional sofa