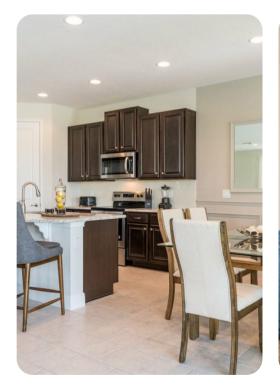

#### Living area

- Open-plan living area
- Fully equipped kitchen
- Breakfast bar with seating
- Dining table and chairs
- Tastefully furnished living room with flat-screen TV and sectional sofa