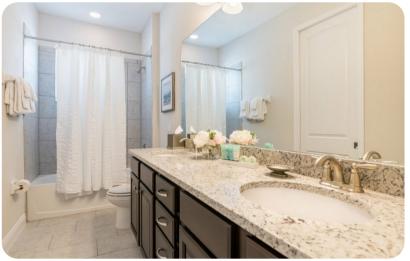

#### First floor

- Bedroom 1 Queen-size bed; en-suite bathroom includes single vanity and walk-in shower
- Bedroom 2 King-size bed; en-suite bathroom includes double vanity and walk-in shower
- Bedroom 3 2 twin beds; adjacent bathroom includes double vanity and shower/bathtub combination
- Bedroom 4 Queen-size bed; adjacent bathroom includes double vanity and shower/bathtub combination