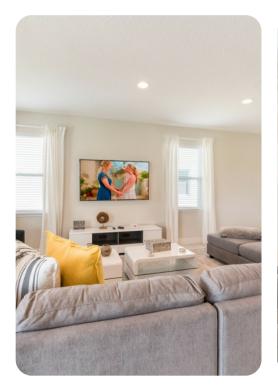

#### Living area

- Open-plan living area
- Fully equipped kitchen
- Breakfast bar with seating
- Dining table and chairs
- Tastefully furnished living room with flat-screen TV and sectional sofa

## Home entertainment

- Flat-screen TVs in living area and all bedrooms
- Game room includes flat-screen TV, PlayStation console, seating and foosball table. This is located in the upstairs loft