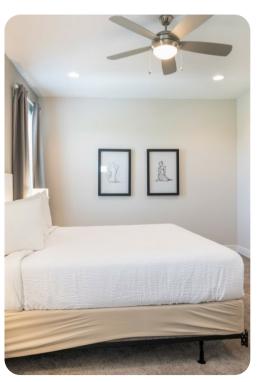

#### First floor

- Bedroom 1 Queen-size bed; en-suite bathroom includes single vanity and walk-in shower
- Bedroom 2 King-size bed; en-suite bathroom includes double vanity and walk-in shower
- Bedroom 3 2 twin beds; adjacent bathroom includes double vanity and shower/bathtub combination
- Bedroom 4 Queen-size bed; adjacent bathroom includes double vanity and shower/bathtub combination