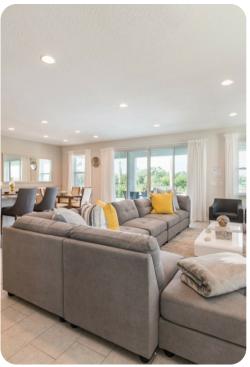

#### Living area

- Open-plan living area
- Fully equipped kitchen
- Breakfast bar with seating
- Dining table and chairs
- Tastefully furnished living room with flat-screen TV and sectional sofa