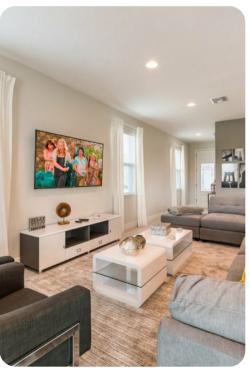

#### Living area

- Open-plan living area
- Fully equipped kitchen
- Breakfast bar with seating
- Dining table and chairs
- Tastefully furnished living room with flat-screen TV and sectional sofa

## Home entertainment

- Flat-screen TVs in living area and all bedrooms
- Game room includes flat-screen TV, PlayStation console, seating and foosball table. This is located in the upstairs loft