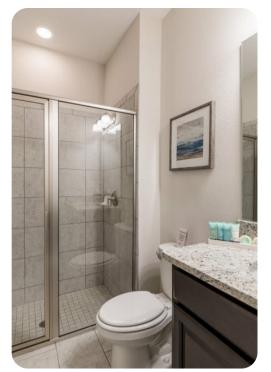

#### First floor

- Bedroom 1 Queen-size bed; en-suite bathroom includes single vanity and walk-in shower
- Bedroom 2 King-size bed; en-suite bathroom includes double vanity and walk-in shower
- Bedroom 3 2 twin beds; adjacent bathroom includes double vanity and shower/bathtub combination
- Bedroom 4 Queen-size bed; adjacent bathroom includes double vanity and shower/bathtub combination