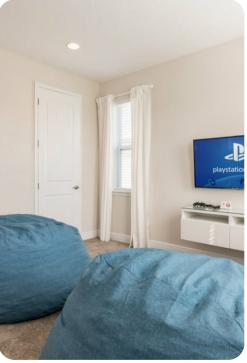

## Home entertainment

- Flat-screen TVs in living area and all bedrooms
- Game room includes flat-screen TV, PlayStation console, seating and foosball table. This is located in the upstairs loft