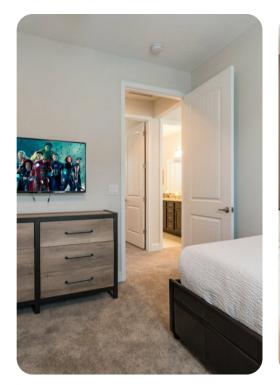

#### First floor

- Bedroom 1 Queen-size bed; en-suite bathroom includes single vanity and walk-in shower
- Bedroom 2 King-size bed; en-suite bathroom includes double vanity and walk-in shower
- Bedroom 3 2 twin beds; adjacent bathroom includes double vanity and shower/bathtub combination
- Bedroom 4 Queen-size bed; adjacent bathroom includes double vanity and shower/bathtub combination

## Home entertainment

- Flat-screen TVs in living area and all bedrooms
- Game room includes flat-screen TV, PlayStation console, seating and foosball table. This is located in the upstairs loft