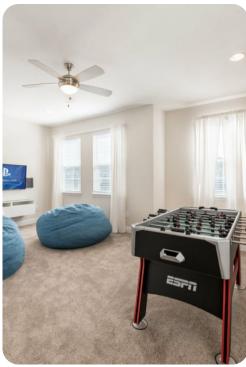

## Home entertainment

- Flat-screen TVs in living area and all bedrooms
- Game room includes flat-screen TV, PlayStation console, seating and foosball table. This is located in the upstairs loft