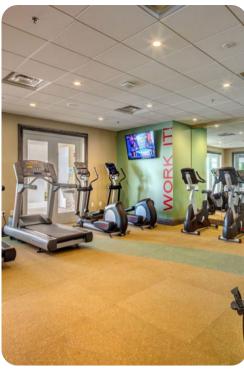

kitchen
- Breakfast bar with seating
- Dining table and chairs
- Tastefully furnished living room with flat-screen TV and sectional sofa

#### Pool area

- Private pool
- Spillover tub
- Sunloungers
- BBQ
- Covered lanai with table and chairs









Encore Resort 760 | Page 2 of 8

## Home entertainment

- Flat-screen TVs in living area and all bedrooms
- Game room includes flat-screen TV, PlayStation console, seating and foosball table. This is located in the upstairs loft

#### General

- Air conditioning throughout
- Complimentary wifi
- Bedding and towels included
- Private parking
- Pet friendly home (additional charges apply)

## Laundry room

- Washer and dryer
- Iron and ironing board

## Children's equipment available for hire

- Crib
- Stroller
- High chair
- Pack and play









Encore Resort 760 | Page 3 of 8

## Places of interest

- Golf courses 4 miles
- Supermarket 2 miles
- Shopping mall 4 miles
- Disney World 7 miles
- Seaworld 14 miles
- Universal Studios 20 miles
- Legoland 30 miles
- Airport 26 miles
- Beaches 75 miles









Encore Resort 760 | Page 4 of 8









Encore Resort 760 | Page 5 of 8









Encore Resort 760 | Page 6 of 8









Encore Resort 760 | Page 7 of 8









Encore Resort 760 | Page 8 of 8