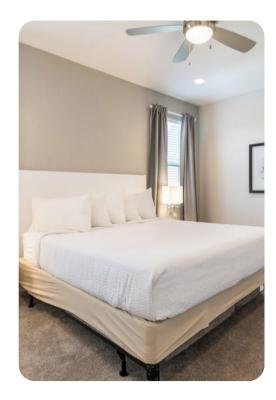

#### First floor

- Bedroom 1 Queen-size bed; en-suite bathroom includes single vanity and walk-in shower
- Bedroom 2 King-size bed; en-suite bathroom includes double vanity and walk-in shower
- Bedroom 3 2 twin beds; adjacent bathroom includes double vanity and shower/bathtub combination
- Bedroom 4 Queen-size bed; adjacent bathroom includes double vanity and shower/bathtub combination