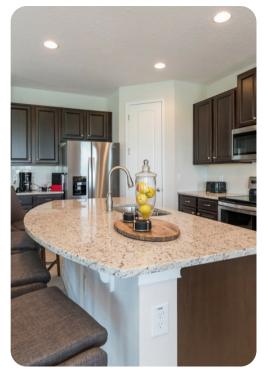

#### Living area

- Open-plan living area
- Fully equipped kitchen
- Breakfast bar with seating
- Dining table and chairs
- Tastefully furnished living room with flat-screen TV and sectional sofa