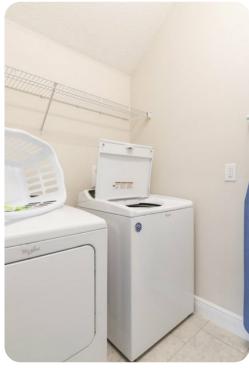

60 | Page 2 of 8

## Home entertainment

- Flat-screen TVs in living area and all bedrooms
- Game room includes flat-screen TV, PlayStation console, seating and foosball table. This is located in the upstairs loft

#### General

- Air conditioning throughout
- Complimentary wifi
- Bedding and towels included
- Private parking
- Pet friendly home (additional charges apply)

## Laundry room

- Washer and dryer
- Iron and ironing board

## Children's equipment available for hire

- Crib
- Stroller
- High chair
- Pack and play









Encore Resort 760 | Page 3 of 8

## Places of interest

- Golf courses 4 miles
- Supermarket 2 miles
- Shopping mall 4 miles
- Disney World 7 miles
- Seaworld 14 miles
- Universal Studios 20 miles
- Legoland 30 miles
- Airport 26 miles
- Beaches 75 miles









Encore Resort 760 | Page 4 of 8









Encore Resort 760 | Page 5 of 8









Encore Resort 760 | Page 6 of 8









Encore Resort 760 | Page 7 of 8









Encore Resort 760 | Page 8 of 8