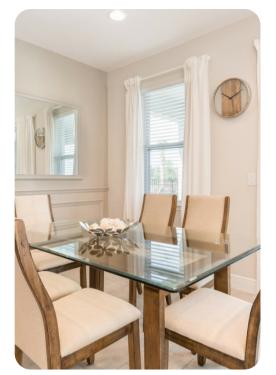

#### Living area

- Open-plan living area
- Fully equipped kitchen
- Breakfast bar with seating
- Dining table and chairs
- Tastefully furnished living room with flat-screen TV and sectional sofa