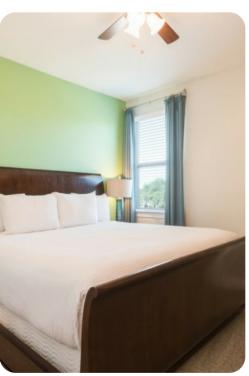

#### **Bedrooms**

#### Ground floor

- Bedroom 1 Queen-size bed; adjacent bathroom includes double vanity and walk-in shower
- Bedroom 2 King-size; en-suite bathroom includes double vanity, bathtub and walk-in shower

#### First floor

- Bedroom 3 2 double beds; Jack and Jill-style bathroom includes double vanity and walk-in shower
- Bedroom 4 2 twin beds; adjacent bathroom includes single vanity and walk-in shower
- Bedroom 5 Queen-size bed; Jack and Jill-style bathroom includes double vanity and walk-in shower
- Bedroom 6 King-size bed; Jack and Jill-style bathroom includes double vanity and walk-in shower
- Bedroom 7 Queen-size bed; adjacent bathroom includes single vanity and walk-in shower
- Bedroom 8 King-size bed; adjacent bathroom includes single vanity and walk-in shower