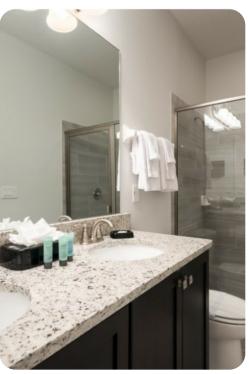

#### Ground floor

- Bedroom 1 Queen-size bed; adjacent bathroom includes double vanity and walk-in shower
- Bedroom 2 King-size; en-suite bathroom includes double vanity, bathtub and walk-in shower

#### First floor

- Bedroom 3 2 double beds; Jack and Jill-style bathroom includes double vanity and walk-in shower
- Bedroom 4 2 twin beds; adjacent bathroom includes single vanity and walk-in shower
- Bedroom 5 Queen-size bed; Jack and Jill-style bathroom includes double vanity and walk-in shower
- Bedroom 6 King-size bed; Jack and Jill-style bathroom includes double vanity and walk-in shower
- Bedroom 7 Queen-size bed; adjacent bathroom includes single vanity and walk-in shower
- Bedroom 8 King-size bed; adjacent bathroom includes single vanity and walk-in shower