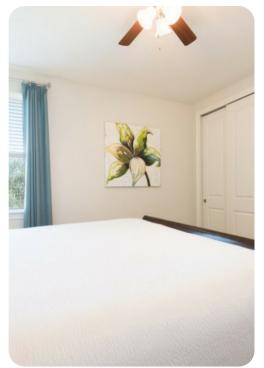

#### **Bedrooms**

#### Ground floor

- Bedroom 1 Queen-size bed; adjacent bathroom includes double vanity and walk-in shower
- Bedroom 2 King-size; en-suite bathroom includes double vanity, bathtub and walk-in shower

#### First floor

- Bedroom 3 2 double beds; Jack and Jill-style bathroom includes double vanity and walk-in shower
- Bedroom 4 2 twin beds; adjacent bathroom includes single vanity and walk-in shower
- Bedroom 5 Queen-size bed; Jack and Jill-style bathroom includes double vanity and walk-in shower
- Bedroom 6 King-size bed; Jack and Jill-style bathroom includes double vanity and walk-in shower
- Bedroom 7 Queen-size bed; adjacent bathroom includes single vanity and walk-in shower
- Bedroom 8 King-size bed; adjacent bathroom includes single vanity and walk-in shower