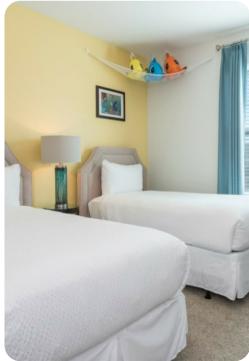

#### First floor

- Bedroom 3 2 double beds; Jack and Jill-style bathroom includes double vanity and walk-in shower
- Bedroom 4 2 twin beds; adjacent bathroom includes single vanity and walk-in shower
- Bedroom 5 Queen-size bed; Jack and Jill-style bathroom includes double vanity and walk-in shower
- Bedroom 6 King-size bed; Jack and Jill-style bathroom includes double vanity and walk-in shower
- Bedroom 7 Queen-size bed; adjacent bathroom includes single vanity and walk-in shower
- Bedroom 8 King-size bed; adjacent bathroom includes single vanity and walk-in shower