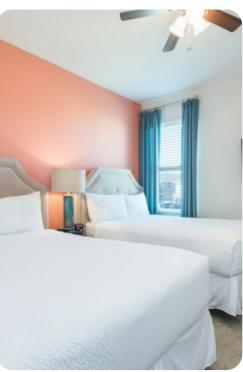

#### First floor

- Bedroom 3 2 double beds; Jack and Jill-style bathroom includes double vanity and walk-in shower
- Bedroom 4 2 twin beds; adjacent bathroom includes single vanity and walk-in shower
- Bedroom 5 Queen-size bed; Jack and Jill-style bathroom includes double vanity and walk-in shower
- Bedroom 6 King-size bed; Jack and Jill-style bathroom includes double vanity and walk-in shower
- Bedroom 7 Queen-size bed; adjacent bathroom includes single vanity and walk-in shower
- Bedroom 8 King-size bed; adjacent bathroom includes single vanity and walk-in shower