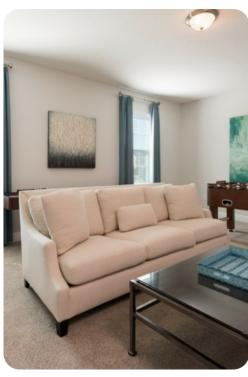

#### Living area

- Open-plan living area
- Fully equipped kitchen with breakfast bar and seating
- Dining table and chairs
- Tastefully furnished downstairs living room
- Upstairs living/games area with flat-screen TV and sofas