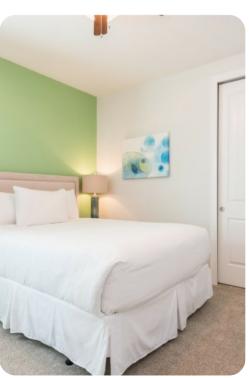

#### Ground floor

- Bedroom 1 Queen-size bed; adjacent bathroom includes double vanity and walk-in shower
- Bedroom 2 King-size; en-suite bathroom includes double vanity, bathtub and walk-in shower

#### First floor

- Bedroom 3 2 double beds; Jack and Jill-style bathroom includes double vanity and walk-in shower
- Bedroom 4 2 twin beds; adjacent bathroom includes single vanity and walk-in shower
- Bedroom 5 Queen-size bed; Jack and Jill-style bathroom includes double vanity and walk-in shower
- Bedroom 6 King-size bed; Jack and Jill-style bathroom includes double vanity and walk-in shower
- Bedroom 7 Queen-size bed; adjacent bathroom includes single vanity and walk-in shower
- Bedroom 8 King-size bed; adjacent bathroom includes single vanity and walk-in shower