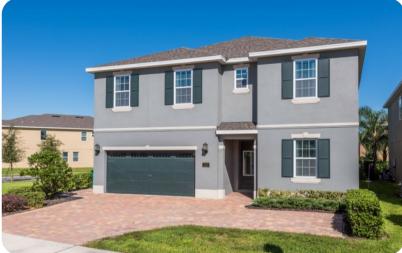

# **Encore Resort 76**

₪ 8 📛 5.5 👯 16 🖶 3569 sq.ft







## Key features

- 8 bedrooms
- 5.5 bathrooms
- Sleeps 16
- Private pool
- Hot tub

#### **Bedrooms**

#### Ground floor

- Bedroom 1 Queen-size bed; adjacent bathroom includes double vanity and walk-in shower
- Bedroom 2 King-size; en-suite bathroom includes double vanity, bathtub and walk-in shower

#### First floor

- Bedroom 3 2 double beds; Jack and Jill-style bathroom includes double vanity and walk-in shower
- Bedroom 4 2 twin beds; adjacent bathroom includes single vanity and walk-in shower
- Bedroom 5 Queen-size bed; Jack and Jill-style bathroom includes double vanity and walk-in shower
- Bedroom 6 King-size bed; Jack and Jill-style bathroom includes double vanity and walk-in shower
- Bedroom 7 Queen-size bed; adjacent bathroom includes single vanity and walk-in shower
- Bedro