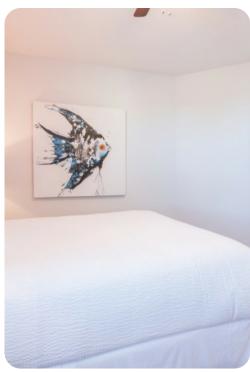

#### **Bedrooms**

#### Ground floor

- Bedroom 1 Queen-size bed; adjacent bathroom includes double vanity and walk-in shower
- Bedroom 2 King-size; en-suite bathroom includes double vanity, bathtub and walk-in shower

#### First floor

- Bedroom 3 2 double beds; Jack and Jill-style bathroom includes double vanity and walk-in shower
- Bedroom 4 2 twin beds; adjacent bathroom includes single vanity and walk-in shower
- Bedroom 5 Queen-size bed; Jack and Jill-style bathroom includes double vanity and walk-in shower
- Bedroom 6 King-size bed; Jack and Jill-style bathroom includes double vanity and walk-in shower
- Bedroom 7 Queen-size bed; adjacent bathroom includes single vanity and walk-in shower
- Bedroom 8 King-size bed; adjacent bathroom includes single vanity and walk-in shower