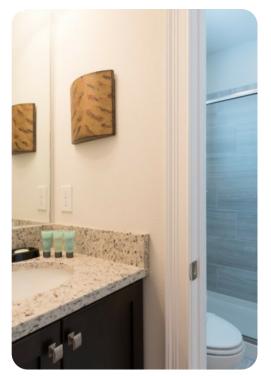

#### Ground floor

- Bedroom 1 Queen-size bed; adjacent bathroom includes double vanity and walk-in shower
- Bedroom 2 King-size; en-suite bathroom includes double vanity, bathtub and walk-in shower

#### First floor

- Bedroom 3 2 double beds; Jack and Jill-style bathroom includes double vanity and walk-in shower
- Bedroom 4 2 twin beds; adjacent bathroom includes single vanity and walk-in shower
- Bedroom 5 Queen-size bed; Jack and Jill-style bathroom includes double vanity and walk-in shower
- Bedroom 6 King-size bed; Jack and Jill-style bathroom includes double vanity and walk-in shower
- Bedroom 7 Queen-size bed; adjacent bathroom includes single vanity and walk-in shower
- Bedroom 8 King-size bed; adjacent bathroom includes single vanity and walk-in shower