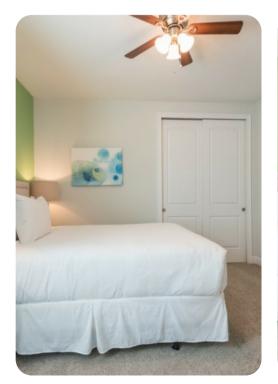

#### Ground floor

- Bedroom 1 Queen-size bed; adjacent bathroom includes double vanity and walk-in shower
- Bedroom 2 King-size; en-suite bathroom includes double vanity, bathtub and walk-in shower

#### First floor

- Bedroom 3 2 double beds; Jack and Jill-style bathroom includes double vanity and walk-in shower
- Bedroom 4 2 twin beds; adjacent bathroom includes single vanity and walk-in shower
- Bedroom 5 Queen-size bed; Jack and Jill-style bathroom includes double vanity and walk-in shower
- Bedroom 6 King-size bed; Jack and Jill-style bathroom includes double vanity and walk-in shower
- Bedroom 7 Queen-size bed; adjacent bathroom includes single vanity and walk-in shower
- Bedroom 8 King-size bed; adjacent bathroom includes single vanity and walk-in shower