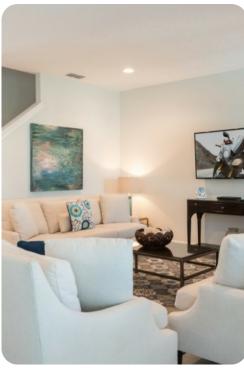

#### Living area

- Open-plan living area
- Fully equipped kitchen with breakfast bar and seating
- Dining table and chairs
- Tastefully furnished downstairs living room
- Upstairs living/games area with flat-screen TV and sofas