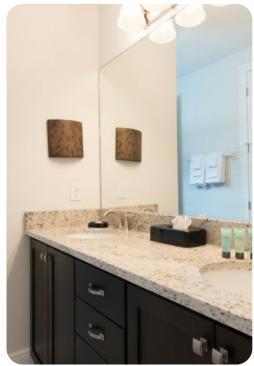

#### Ground floor

- Bedroom 1 Queen-size bed; adjacent bathroom includes double vanity and walk-in shower
- Bedroom 2 King-size; en-suite bathroom includes double vanity, bathtub and walk-in shower

#### First floor

- Bedroom 3 2 double beds; Jack and Jill-style bathroom includes double vanity and walk-in shower
- Bedroom 4 2 twin beds; adjacent bathroom includes single vanity and walk-in shower
- Bedroom 5 Queen-size bed; Jack and Jill-style bathroom includes double vanity and walk-in shower
- Bedroom 6 King-size bed; Jack and Jill-style bathroom includes double vanity and walk-in shower
- Bedroom 7 Queen-size bed; adjacent bathroom includes single vanity and walk-in shower
- Bedroom 8 King-size bed; adjacent bathroom includes single vanity and walk-in shower