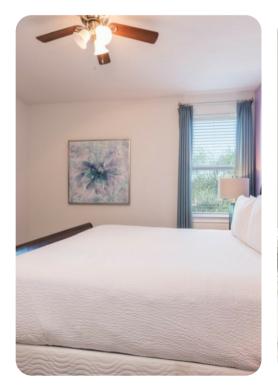

#### **Bedrooms**

#### Ground floor

- Bedroom 1 Queen-size bed; adjacent bathroom includes double vanity and walk-in shower
- Bedroom 2 King-size; en-suite bathroom includes double vanity, bathtub and walk-in shower

#### First floor

- Bedroom 3 2 double beds; Jack and Jill-style bathroom includes double vanity and walk-in shower
- Bedroom 4 2 twin beds; adjacent bathroom includes single vanity and walk-in shower
- Bedroom 5 Queen-size bed; Jack and Jill-style bathroom includes double vanity and walk-in shower
- Bedroom 6 King-size bed; Jack and Jill-style bathroom includes double vanity and walk-in shower
- Bedroom 7 Queen-size bed; adjacent bathroom includes single vanity and walk-in shower
- Bedroom 8 King-size bed; adjacent bathroom includes single vanity and walk-in shower