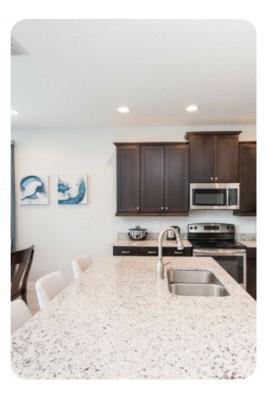

#### Living area

- Open-plan living area
- Fully equipped kitchen with breakfast bar and seating
- Dining table and chairs
- Tastefully furnished downstairs living room
- Upstairs living/games area with flat-screen TV and sofas