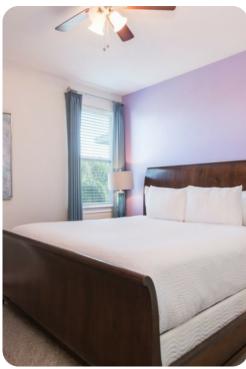

#### **Bedrooms**

#### Ground floor

- Bedroom 1 Queen-size bed; adjacent bathroom includes double vanity and walk-in shower
- Bedroom 2 King-size; en-suite bathroom includes double vanity, bathtub and walk-in shower

#### First floor

- Bedroom 3 2 double beds; Jack and Jill-style bathroom includes double vanity and walk-in shower
- Bedroom 4 2 twin beds; adjacent bathroom includes single vanity and walk-in shower
- Bedroom 5 Queen-size bed; Jack and Jill-style bathroom includes double vanity and walk-in shower
- Bedroom 6 King-size bed; Jack and Jill-style bathroom includes double vanity and walk-in shower
- Bedroom 7 Queen-size bed; adjacent bathroom includes single vanity and walk-in shower
- Bedroom 8 King-size bed; adjacent bathroom includes single vanity and walk-in shower