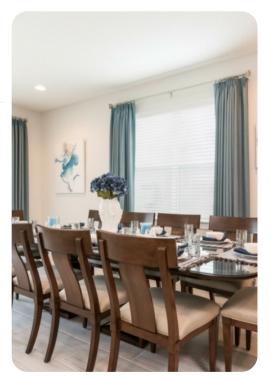

#### Living area

- Open-plan living area
- Fully equipped kitchen with breakfast bar and seating
- Dining table and chairs
- Tastefully furnished downstairs living room
- Upstairs living/games area with flat-screen TV and sofas