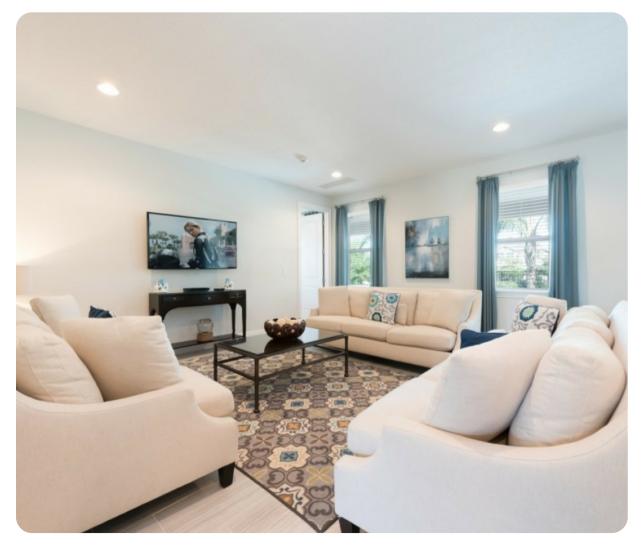

#### Living area

- Open-plan living area
- Fully equipped kitchen with breakfast bar and seating
- Dining table and chairs
- Tastefully furnished downstairs living room
- Upstairs living/games area with flat-screen TV and sofas