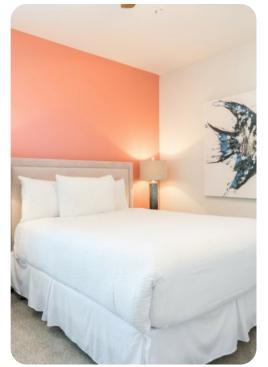

#### **Bedrooms**

#### Ground floor

- Bedroom 1 Queen-size bed; adjacent bathroom includes double vanity and walk-in shower
- Bedroom 2 King-size; en-suite bathroom includes double vanity, bathtub and walk-in shower

#### First floor

- Bedroom 3 2 double beds; Jack and Jill-style bathroom includes double vanity and walk-in shower
- Bedroom 4 2 twin beds; adjacent bathroom includes single vanity and walk-in shower
- Bedroom 5 Queen-size bed; Jack and Jill-style bathroom includes double vanity and walk-in shower
- Bedroom 6 King-size bed; Jack and Jill-style bathroom includes double vanity and walk-in shower
- Bedroom 7 Queen-size bed; adjacent bathroom includes single vanity and walk-in shower
- Bedroom 8 King-size bed; adjacent bathroom includes single vanity and walk-in shower