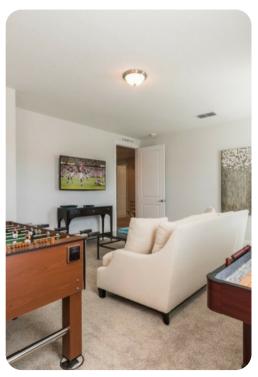

#### Living area

- Open-plan living area
- Fully equipped kitchen with breakfast bar and seating
- Dining table and chairs
- Tastefully furnished downstairs living room
- Upstairs living/games area with flat-screen TV and sofas