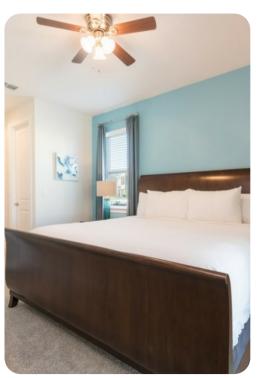

#### Ground floor

- Bedroom 1 Queen-size bed; adjacent bathroom includes double vanity and walk-in shower
- Bedroom 2 King-size; en-suite bathroom includes double vanity, bathtub and walk-in shower

#### First floor

- Bedroom 3 2 double beds; Jack and Jill-style bathroom includes double vanity and walk-in shower
- Bedroom 4 2 twin beds; adjacent bathroom includes single vanity and walk-in shower
- Bedroom 5 Queen-size bed; Jack and Jill-style bathroom includes double vanity and walk-in shower
- Bedroom 6 King-size bed; Jack and Jill-style bathroom includes double vanity and walk-in shower
- Bedroom 7 Queen-size bed; adjacent bathroom includes single vanity and walk-in shower
- Bedroom 8 King-size bed; adjacent bathroom includes single vanity and walk-in shower