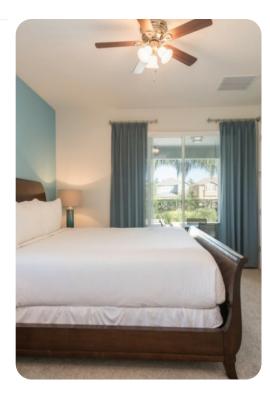

#### Ground floor

- Bedroom 1 Queen-size bed; adjacent bathroom includes double vanity and walk-in shower
- Bedroom 2 King-size; en-suite bathroom includes double vanity, bathtub and walk-in shower

#### First floor

- Bedroom 3 2 double beds; Jack and Jill-style bathroom includes double vanity and walk-in shower
- Bedroom 4 2 twin beds; adjacent bathroom includes single vanity and walk-in shower
- Bedroom 5 Queen-size bed; Jack and Jill-style bathroom includes double vanity and walk-in shower
- Bedroom 6 King-size bed; Jack and Jill-style bathroom includes double vanity and walk-in shower
- Bedroom 7 Queen-size bed; adjacent bathroom includes single vanity and walk-in shower
- Bedroom 8 King-size bed; adjacent bathroom includes single vanity and walk-in shower