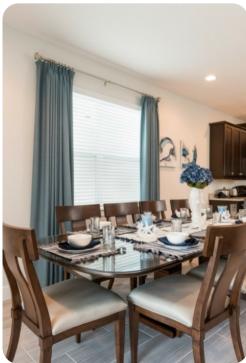

#### Living area

- Open-plan living area
- Fully equipped kitchen with breakfast bar and seating
- Dining table and chairs
- Tastefully furnished downstairs living room
- Upstairs living/games area with flat-screen TV and sofas