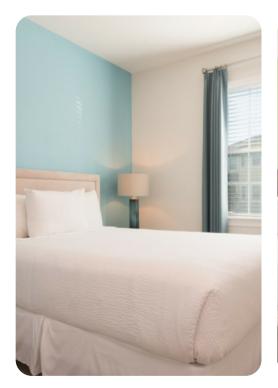

#### **Bedrooms**

#### Ground floor

- Bedroom 1 Queen-size bed; adjacent bathroom includes double vanity and walk-in shower
- Bedroom 2 King-size; en-suite bathroom includes double vanity, bathtub and walk-in shower

#### First floor

- Bedroom 3 2 double beds; Jack and Jill-style bathroom includes double vanity and walk-in shower
- Bedroom 4 2 twin beds; adjacent bathroom includes single vanity and walk-in shower
- Bedroom 5 Queen-size bed; Jack and Jill-style bathroom includes double vanity and walk-in shower
- Bedroom 6 King-size bed; Jack and Jill-style bathroom includes double vanity and walk-in shower
- Bedroom 7 Queen-size bed; adjacent bathroom includes single vanity and walk-in shower
- Bedroom 8 King-size bed; adjacent bathroom includes single vanity and walk-in shower