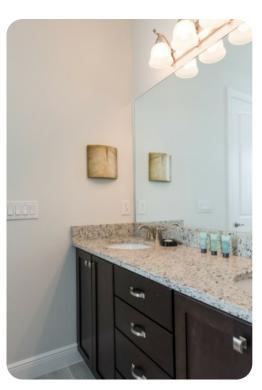

#### Ground floor

- Bedroom 1 Queen-size bed; adjacent bathroom includes double vanity and walk-in shower
- Bedroom 2 King-size; en-suite bathroom includes double vanity, bathtub and walk-in shower

#### First floor

- Bedroom 3 2 double beds; Jack and Jill-style bathroom includes double vanity and walk-in shower
- Bedroom 4 2 twin beds; adjacent bathroom includes single vanity and walk-in shower
- Bedroom 5 Queen-size bed; Jack and Jill-style bathroom includes double vanity and walk-in shower
- Bedroom 6 King-size bed; Jack and Jill-style bathroom includes double vanity and walk-in shower
- Bedroom 7 Queen-size bed; adjacent bathroom includes single vanity and walk-in shower
- Bedroom 8 King-size bed; adjacent bathroom includes single vanity and walk-in shower