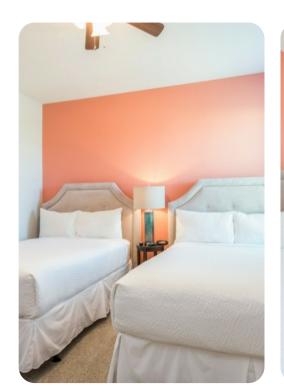

#### First floor

- Bedroom 3 2 double beds; Jack and Jill-style bathroom includes double vanity and walk-in shower
- Bedroom 4 2 twin beds; adjacent bathroom includes single vanity and walk-in shower
- Bedroom 5 Queen-size bed; Jack and Jill-style bathroom includes double vanity and walk-in shower
- Bedroom 6 King-size bed; Jack and Jill-style bathroom includes double vanity and walk-in shower
- Bedroom 7 Queen-size bed; adjacent bathroom includes single vanity and walk-in shower
- Bedroom 8 King-size bed; adjacent bathroom includes single vanity and walk-in shower