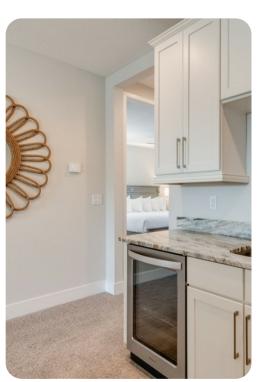

### Living area

- Open-plan living area
- Fully equipped kitchen
- Breakfast bar with seating
- Dining table and chairs
- Tastefully furnished living room with flat-screen TV and comfortable sofas