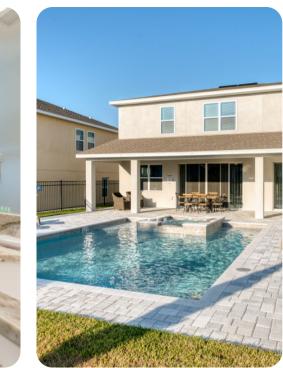

### Pool area

- Private pool
- Spillover tub
- Sunloungers
- Covered lanai with table and chairs
- BBQ