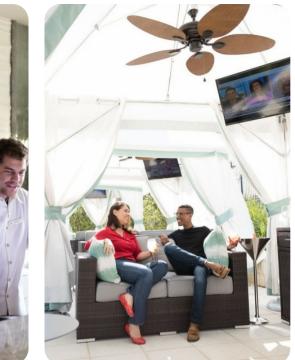

### Pool area

- Private pool
- Spillover tub
- Sunloungers
- Covered lanai with table and chairs
- BBQ

## Home entertainment

- Flat-screen TVs in living area and all bedrooms
- Game room includes pool table and flat-screen TV
- Home theater includes projector screen and large sectional sofa