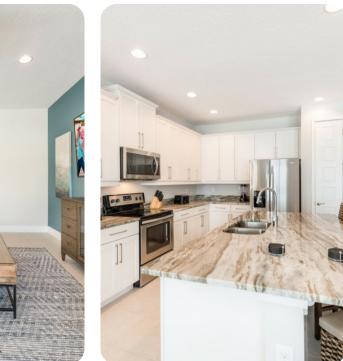

### Living area

- Open-plan living area
- Fully equipped kitchen
- Breakfast bar with seating
- Dining table and chairs
- Tastefully furnished living room with flat-screen TV and comfortable sofas