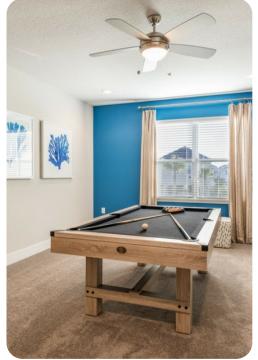

## Home entertainment

- Flat-screen TVs in living area and all bedrooms
- Game room includes pool table and flat-screen TV
- Home theater includes projector screen and large sectional sofa