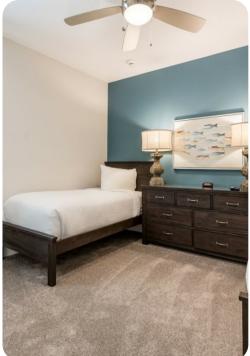

## First floor

- Bedroom 3 King-size bed; en-suite bathroom includes single vanity and walk-in shower
- Bedroom 4 King-size bed; en-suite bathroom includes single vanity and walk-in shower
- Bedroom 5 Queen-size bed; Jack and Jill-style bathroom includes double vanity and walk-in shower
- Bedroom 6 2 twin beds; Jack and Jill-style bathroom includes double vanity, bathtub and walkin shower
- Bedroom 7 Queen-size bed; Jack and Jill-style bathroom includes double vanity and walk-in shower