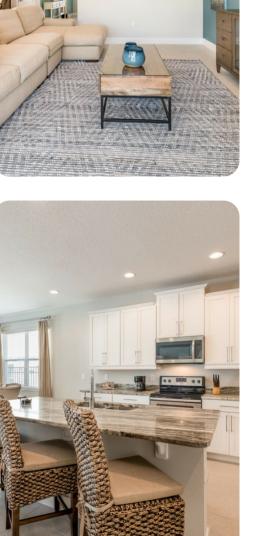

### Living area

- Open-plan living area
- Fully equipped kitchen
- Breakfast bar with seating
- Dining table and chairs
- Tastefully furnished living room with flat-screen TV and comfortable sofas