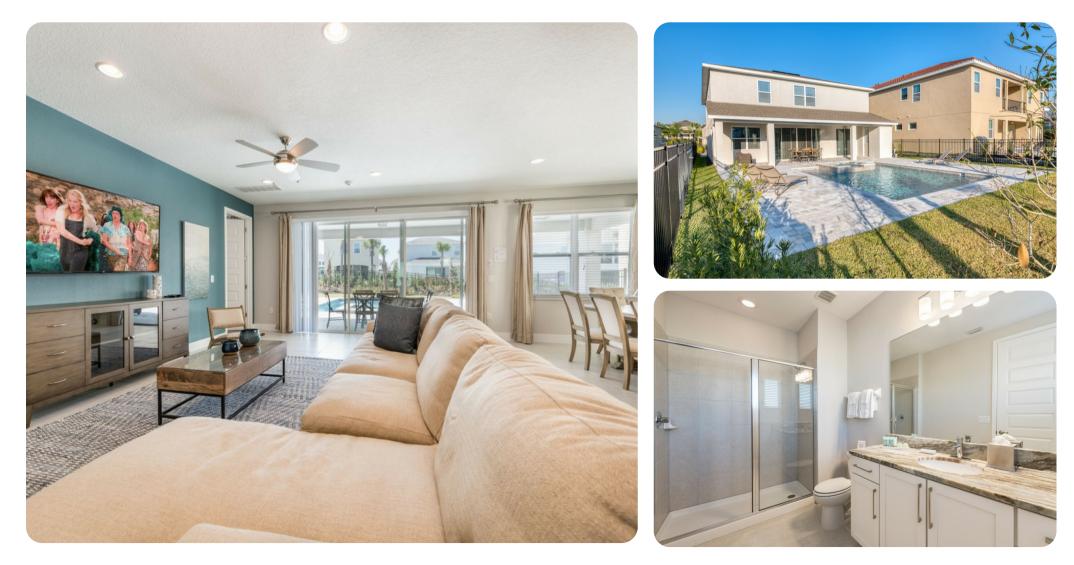

## Ground floor

- Bedroom 1 Queen-size bed; adjacent bathroom includes single vanity and walk-in shower
- Bedroom 2 King-size bed; en-suite bathroom includes double vanity and bathtub/shower combination. Access to pool lanai

## First floor

- Bedroom 3 King-size bed; en-suite bathroom includes single vanity and walk-in shower
- Bedroom 4 King-size bed; en-suite bathroom includes single vanity and walk-in shower
- Bedroom 5 Queen-size bed; Jack and Jill-style bathroom includes double vanity and walk-in shower
- Bedroom 6 2 twin beds; Jack and Jill-style bathroom includes double vanity, bathtub and walkin shower
- Bedroom 7 Queen-size bed; Jack and Jill-style bathroom includes double vanity and walk-in shower

### Living area

- Open-plan living area
- Fully equipped kitchen
- Breakfast bar with seating
- Dining table and chairs
- Tastefully furnished living room with flat-screen TV and comfortable sofas

### Pool area

- Private pool
- Spillover tub
- Sunloungers
- Covered lanai with table and chairs
- BBQ