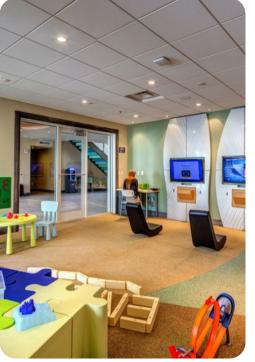

## Home entertainment

- Flat-screen TVs in living area and all bedrooms
- Game room includes pool table and flat-screen TV
- Home theater includes projector screen and large sectional sofa