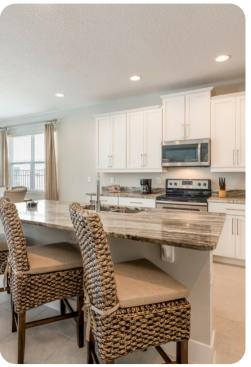

### Living area

- Open-plan living area
- Fully equipped kitchen
- Breakfast bar with seating
- Dining table and chairs
- Tastefully furnished living room with flat-screen TV and comfortable sofas