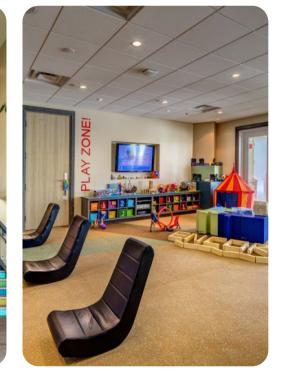

### Home entertainment

- Flat-screen TVs in living area and all bedrooms
- Game room includes pool table, arcade game and flat-screen TV

# Children's equipment available for hire

- Crib
- Stroller
- High chair
- Pack and play