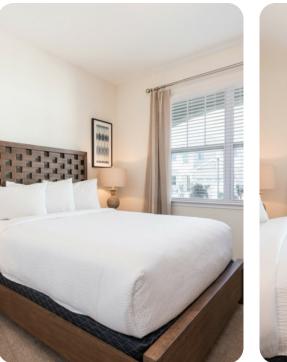

### Bedrooms

# Ground floor

• Bedroom 1 - Queen-size bed; adjacent bathroom includes single vanity and walk-in shower

### First floor

- Bedroom 2 King-size bed; en-suite bathroom includes double vanity, bathtub and walk-in shower
- Bedroom 3 2 twin beds; adjacent bathroom includes double vanity and bathtub/shower combination
- Bedroom 4 King-size bed; en-suite bathroom includes single vanity and bathtub/shower combination
- Bedroom 5 Queen-size bed; en-suite bathroom includes single vanity and walk-in shower