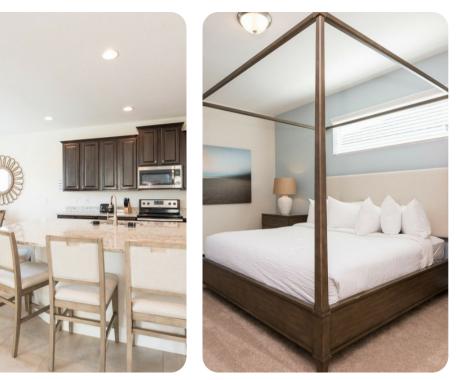

### First floor

- Bedroom 2 King-size bed; en-suite bathroom includes double vanity, bathtub and walk-in shower
- Bedroom 3 2 twin beds; adjacent bathroom includes double vanity and bathtub/shower combination
- Bedroom 4 King-size bed; en-suite bathroom includes single vanity and bathtub/shower combination
- Bedroom 5 Queen-size bed; en-suite bathroom includes single vanity and walk-in shower

## Living area

- Open-plan living area
- Fully equipped kitchen
- Breakfast bar with seating
- Dining table and chairs
- Tastefully furnished living room with flat-screen TV and comfortable sofas