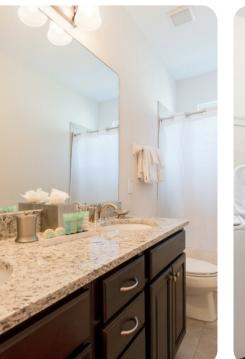

# Ground floor

• Bedroom 1 - Queen-size bed; adjacent bathroom includes single vanity and walk-in shower

### First floor

- Bedroom 2 King-size bed; en-suite bathroom includes double vanity, bathtub and walk-in shower
- Bedroom 3 2 twin beds; adjacent bathroom includes double vanity and bathtub/shower combination
- Bedroom 4 King-size bed; en-suite bathroom includes single vanity and bathtub/shower combination
- Bedroom 5 Queen-size bed; en-suite bathroom includes single vanity and walk-in shower