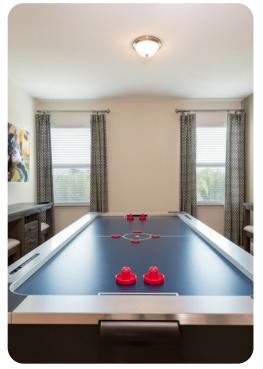

### Home entertainment

- Flat-screen TVs in living area and all bedrooms
- Game room includes pool table, arcade game and flat-screen TV