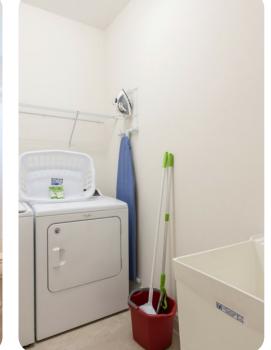

drooms
- 5 bathrooms
- Sleeps 12
- Private pool
- Spillover tub
- Game room

### Bedrooms

# Ground floor

• Bedroom 1 - Queen-size bed; adjacent bathroom includes single vanity and walk-in shower

### First floor

- Bedroom 2 King-size bed; en-suite bathroom includes double vanity, bathtub and walk-in shower
- Bedroom 3 2 twin beds; adjacent bathroom includes double vanity and bathtub/shower combination
- Bedroom 4 King-size bed; en-suite bathroom includes single vanity and bathtub/shower combination
- Bedroom 5 Queen-size bed; en-suite bathroom includes single vanity and walk-in shower

## Living area

- Open-plan living area
- Fully equipped kitchen
- Breakfast bar with seating
- Dining table and chairs
- Tastefully furnished living room with flat-screen TV and comfortable sofas









# Encore Resort 747 | Page 2 of 8

## Pool area

- Private pool
- Spillover tub
- Sunloungers
- BBQ
- Covered lanai with table and chairs

### Home entertainment

- Flat-screen TVs in living area and all bedrooms
- Game room includes pool table, arcade game and flat-screen TV

#### General

- Air conditioning throughout
- Complimentary wifi
- Bedding and towels included
- Private parking
- Pet friendly home (additional charges apply)

### Laundry room

- Washer and dryer
- Iron and ironing board

# Children's equipment available for hire

- Crib
- Stroller
- High chair
- Pack and play









## Encore Resort 747 | Page 3 of 8

# Places of interest

- Golf courses 4 miles
- Supermarket 2 miles
- Shopping mall 4 miles
- Disney World 7 miles
- Seaworld 14 miles
- Universal Studios 20 mile