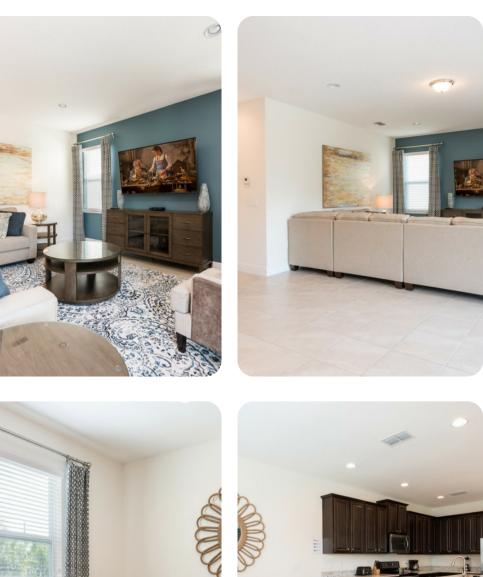

## Living area

- Open-plan living area
- Fully equipped kitchen
- Breakfast bar with seating
- Dining table and chairs
- Tastefully furnished living room with flat-screen TV and comfortable sofas