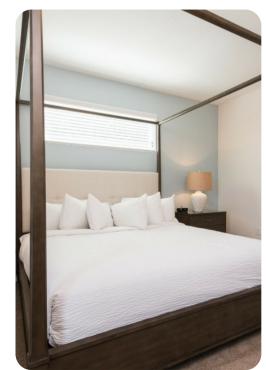

### First floor

- Bedroom 2 King-size bed; en-suite bathroom includes double vanity, bathtub and walk-in shower
- Bedroom 3 2 twin beds; adjacent bathroom includes double vanity and bathtub/shower combination
- Bedroom 4 King-size bed; en-suite bathroom includes single vanity and bathtub/shower combination
- Bedroom 5 Queen-size bed; en-suite bathroom includes single vanity and walk-in shower