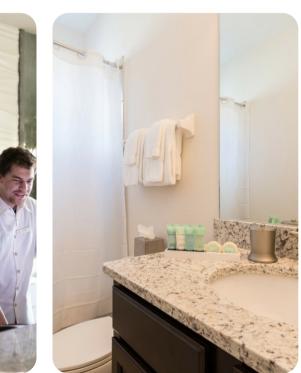

# Ground floor

• Bedroom 1 - Queen-size bed; adjacent bathroom includes single vanity and walk-in shower

### First floor

- Bedroom 2 King-size bed; en-suite bathroom includes double vanity, bathtub and walk-in shower
- Bedroom 3 2 twin beds; adjacent bathroom includes double vanity and bathtub/shower combination
- Bedroom 4 King-size bed; en-suite bathroom includes single vanity and bathtub/shower combination
- Bedroom 5 Queen-size bed; en-suite bathroom includes single vanity and walk-in shower