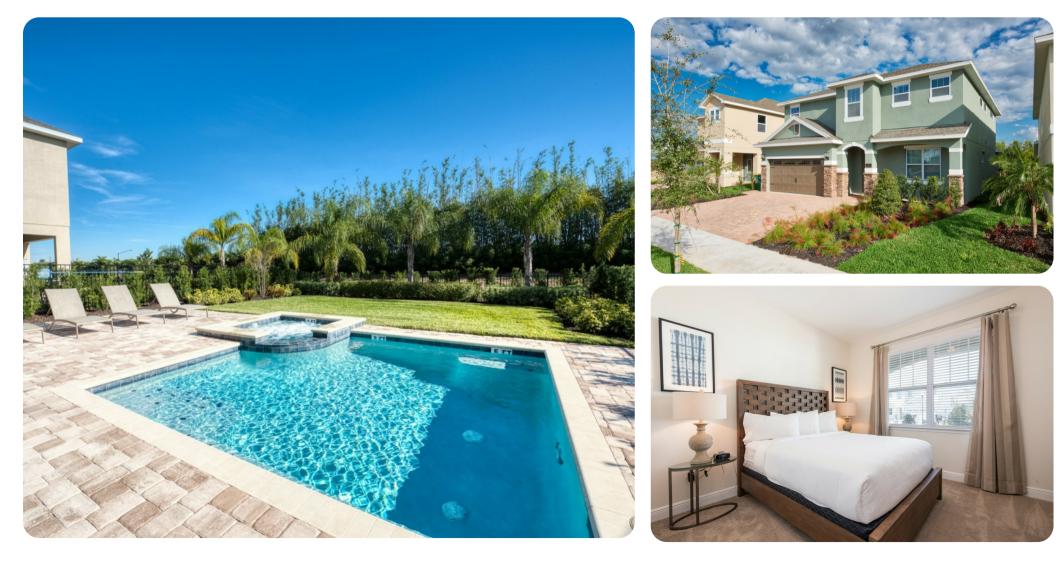

### **Key Features**

- 5 bedrooms
- 5 bathrooms
- Sleeps 12
- Private pool
- Spillover tub
- Game room

## Living area

- Open-plan living area
- Fully equipped kitchen
- Breakfast bar with seating
- Dining table and chairs
- Tastefully furnished living room with flat-screen TV and comfortable sofas

## Pool area

- Private pool
- Spillover tub
- Sunloungers
- BBQ
- Covered lanai with table and chairs

### Home entertainment

- Flat-screen TVs in living area and all bedrooms
- Game room includes pool table, arcade game and flat-screen TV