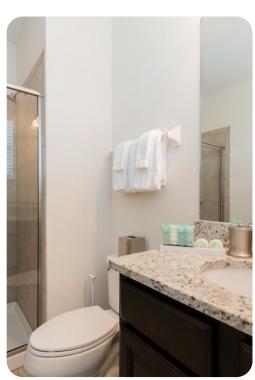

# Ground floor

• Bedroom 1 - Queen-size bed; adjacent bathroom includes single vanity and walk-in shower

### First floor

- Bedroom 2 King-size bed; en-suite bathroom includes double vanity, bathtub and walk-in shower
- Bedroom 3 2 twin beds; adjacent bathroom includes double vanity and bathtub/shower combination
- Bedroom 4 King-size bed; en-suite bathroom includes single vanity and bathtub/shower combination
- Bedroom 5 Queen-size bed; en-suite bathroom includes single vanity and walk-in shower