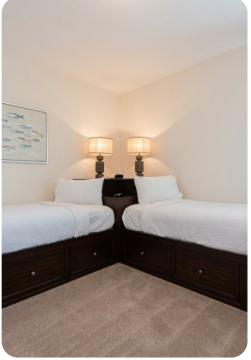

### First floor

- Bedroom 2 King-size bed; en-suite bathroom includes double vanity, bathtub and walk-in shower
- Bedroom 3 2 twin beds; adjacent bathroom includes double vanity and bathtub/shower combination
- Bedroom 4 King-size bed; en-suite bathroom includes single vanity and bathtub/shower combination
- Bedroom 5 Queen-size bed; en-suite bathroom includes single vanity and walk-in shower