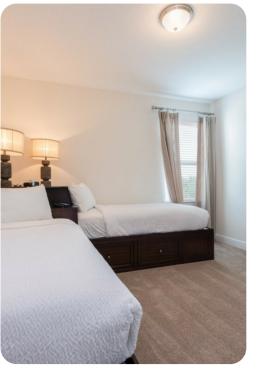

### Bedrooms

# Ground floor

• Bedroom 1 - Queen-size bed; adjacent bathroom includes single vanity and walk-in shower

### First floor

- Bedroom 2 King-size bed; en-suite bathroom includes double vanity, bathtub and walk-in shower
- Bedroom 3 2 twin beds; adjacent bathroom includes double vanity and bathtub/shower combination
- Bedroom 4 King-size bed; en-suite bathroom includes single vanity and bathtub/shower combination
- Bedroom 5 Queen-size bed; en-suite bathroom includes single vanity and walk-in shower