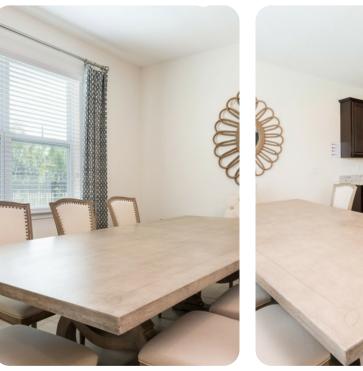

## Living area

- Open-plan living area
- Fully equipped kitchen
- Breakfast bar with seating
- Dining table and chairs
- Tastefully furnished living room with flat-screen TV and comfortable sofas