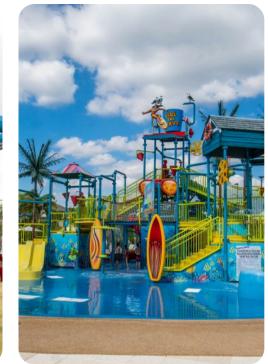

## Pool area

- Private pool
- Spillover tub
- Sunloungers
- BBQ
- Covered lanai with table and chairs