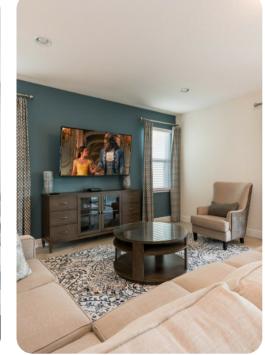

## Living area

- Open-plan living area
- Fully equipped kitchen
- Breakfast bar with seating
- Dining table and chairs
- Tastefully furnished living room with flat-screen TV and comfortable sofas