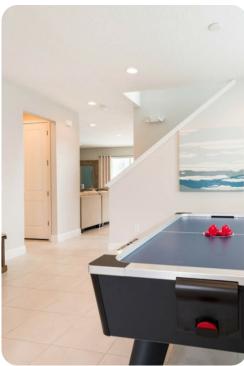

## Home entertainment

- Flat-screen TVs in living area and all bedrooms
- Game room with air hockey table. Located in loft area