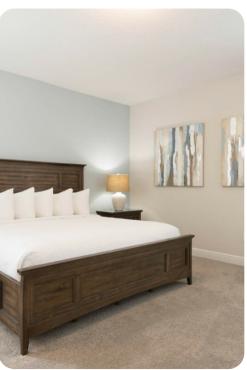

#### Ground floor

• Bedroom 1 - King-size bed; adjacent bathroom includes single vanity and walk-in shower

#### First floor

- Bedroom 2 King-size bed; en-suite bathroom includes double vanity, bathtub and walk-in shower
- Bedroom 3 King-size bed; en-suite bathroom includes single vanity and walk-in shower
- Bedroom 4 King-size bed; en-suite bathroom includes single vanity and walk-in shower
- Bedroom 5 King-size bed; en-suite bathroom includes single vanity and walk-in shower
- Bedroom 6 Queen-size bed; en-suite bathroom includes single vanity and walk-in shower