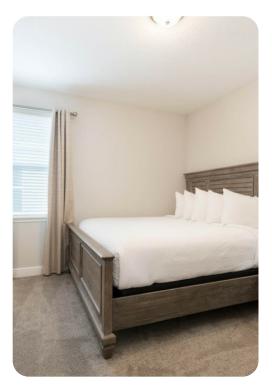

#### Ground floor

• Bedroom 1 - King-size bed; adjacent bathroom includes single vanity and walk-in shower

#### First floor

- Bedroom 2 King-size bed; en-suite bathroom includes double vanity, bathtub and walk-in shower
- Bedroom 3 King-size bed; en-suite bathroom includes single vanity and walk-in shower
- Bedroom 4 King-size bed; en-suite bathroom includes single vanity and walk-in shower
- Bedroom 5 King-size bed; en-suite bathroom includes single vanity and walk-in shower
- Bedroom 6 Queen-size bed; en-suite bathroom includes single vanity and walk-in shower