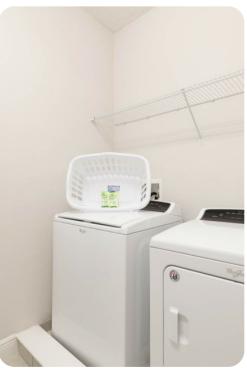

ngle vanity and walk-in shower

#### First floor

- Bedroom 2 King-size bed; en-suite bathroom includes double vanity, bathtub and walk-in shower
- Bedroom 3 King-size bed; en-suite bathroom includes single vanity and walk-in shower
- Bedroom 4 King-size bed; en-suite bathroom includes single vanity and walk-in shower
- Bedroom 5 King-size bed; en-suite bathroom includes single vanity and walk-in shower
- Bedroom 6 Queen-size bed; en-suite bathroom includes single vanity and walk-in shower

## Living area

- Open-plan living area
- Fully equipped kitchen
- Breakfast bar with seating
- Dining table and chairs
- Tastefully furnished living room with flat-screen TV and comfortable sofas

#### Pool area

- Private pool
- Spillover tub
- Sunloungers
- Covered lanai with table and chairs









Encore Resort 745 | Page 2 of 8

## Home entertainment

- Flat-screen TVs in living area and all bedrooms
- Game room with air hockey table. Located in loft area

## General

- Air conditioning throughout
- Complimentary wifi
- Bedding and towels included
- Private parking
- Pet friendly home (additional charges apply)

# Laundry room

- Washer and dryer
- Iron and ironing board

## Children's equipment available for hire

- Crib
- Stroller
- High chair
- Pack and play









Encore Resort 745 | Page 3 of 8

# Places of interest

- Golf courses 4 miles
- Supermarket 2 miles
- Shopping mall 4 miles
- Disney World 7 miles
- Seaworld 14 miles
- Universal Studios 20 miles
- Legoland 30 miles
- Airport 26 miles
- Beaches 75 miles









Encore Resort 745 | Page 4 of 8









Encore Reso