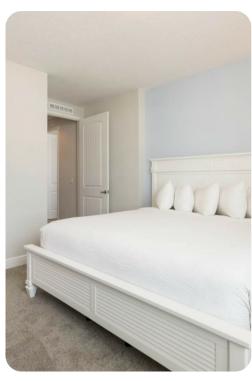

#### **Bedrooms**

#### Ground floor

• Bedroom 1 - King-size bed; adjacent bathroom includes single vanity and walk-in shower

#### First floor

- Bedroom 2 King-size bed; en-suite bathroom includes double vanity, bathtub and walk-in shower
- Bedroom 3 King-size bed; en-suite bathroom includes single vanity and walk-in shower
- Bedroom 4 King-size bed; en-suite bathroom includes single vanity and walk-in shower
- Bedroom 5 King-size bed; en-suite bathroom includes single vanity and walk-in shower
- Bedroom 6 Queen-size bed; en-suite bathroom includes single vanity and walk-in shower