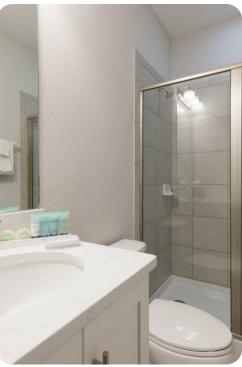

#### Ground floor

• Bedroom 1 - King-size bed; adjacent bathroom includes single vanity and walk-in shower

#### First floor

- Bedroom 2 King-size bed; en-suite bathroom includes double vanity, bathtub and walk-in shower
- Bedroom 3 King-size bed; en-suite bathroom includes single vanity and walk-in shower
- Bedroom 4 King-size bed; en-suite bathroom includes single vanity and walk-in shower
- Bedroom 5 King-size bed; en-suite bathroom includes single vanity and walk-in shower
- Bedroom 6 Queen-size bed; en-suite bathroom includes single vanity and walk-in shower