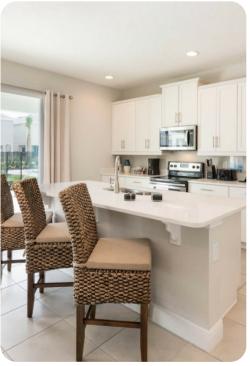

## Living area

- Open-plan living area
- Fully equipped kitchen
- Breakfast bar with seating
- Dining table and chairs
- Tastefully furnished living room with flat-screen TV and comfortable sofas