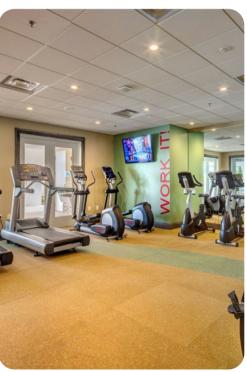

hairs









Encore Resort 745 | Page 2 of 8

## Home entertainment

- Flat-screen TVs in living area and all bedrooms
- Game room with air hockey table. Located in loft area

## General

- Air conditioning throughout
- Complimentary wifi
- Bedding and towels included
- Private parking
- Pet friendly home (additional charges apply)

# Laundry room

- Washer and dryer
- Iron and ironing board

## Children's equipment available for hire

- Crib
- Stroller
- High chair
- Pack and play









Encore Resort 745 | Page 3 of 8

# Places of interest

- Golf courses 4 miles
- Supermarket 2 miles
- Shopping mall 4 miles
- Disney World 7 miles
- Seaworld 14 miles
- Universal Studios 20 miles
- Legoland 30 miles
- Airport 26 miles
- Beaches 75 miles









Encore Resort 745 | Page 4 of 8









Encore Resort 745 | Page 5 of 8









Encore Resort 745 | Page 6 of 8









Encore Resort 745 | Page 7 of 8









Encore Resort 745 | Page 8 of 8