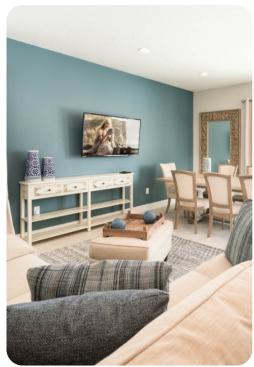

## Living area

- Open-plan living area
- Fully equipped kitchen
- Breakfast bar with seating
- Dining table and chairs
- Tastefully furnished living room with flat-screen TV and comfortable sofas