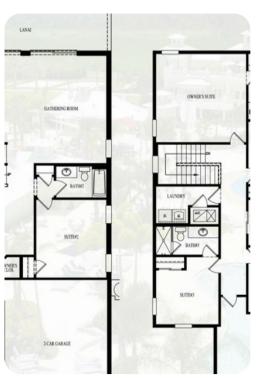

#### **Bedrooms**

#### Ground floor

• Bedroom 1 - King-size bed; adjacent bathroom includes single vanity and walk-in shower

#### First floor

- Bedroom 2 King-size bed; en-suite bathroom includes double vanity, bathtub and walk-in shower
- Bedroom 3 King-size bed; en-suite bathroom includes single vanity and walk-in shower
- Bedroom 4 King-size bed; en-suite bathroom includes single vanity and walk-in shower
- Bedroom 5 King-size bed; en-suite bathroom includes single vanity and walk-in shower
- Bedroom 6 Queen-size bed; en-suite bathroom includes single vanity and walk-in shower