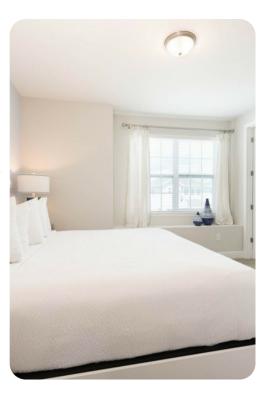

#### **Bedrooms**

#### Ground floor

• Bedroom 1 - King-size bed; adjacent bathroom includes single vanity and walk-in shower

#### First floor

- Bedroom 2 King-size bed; en-suite bathroom includes double vanity, bathtub and walk-in shower
- Bedroom 3 King-size bed; en-suite bathroom includes single vanity and walk-in shower
- Bedroom 4 King-size bed; en-suite bathroom includes single vanity and walk-in shower
- Bedroom 5 King-size bed; en-suite bathroom includes single vanity and walk-in shower
- Bedroom 6 Queen-size bed; en-suite bathroom includes single vanity and walk-in shower