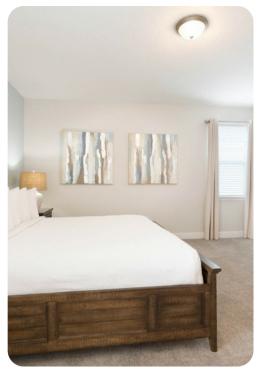

#### Ground floor

• Bedroom 1 - King-size bed; adjacent bathroom includes single vanity and walk-in shower

#### First floor

- Bedroom 2 King-size bed; en-suite bathroom includes double vanity, bathtub and walk-in shower
- Bedroom 3 King-size bed; en-suite bathroom includes single vanity and walk-in shower
- Bedroom 4 King-size bed; en-suite bathroom includes single vanity and walk-in shower
- Bedroom 5 King-size bed; en-suite bathroom includes single vanity and walk-in shower
- Bedroom 6 Queen-size bed; en-suite bathroom includes single vanity and walk-in shower