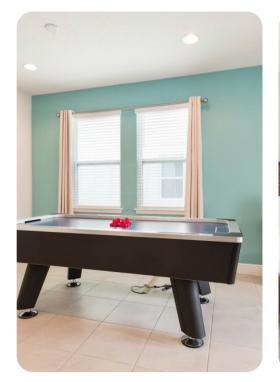

## Home entertainment

- Flat-screen TVs in living area and all bedrooms
- Game room with air hockey table. Located in loft area