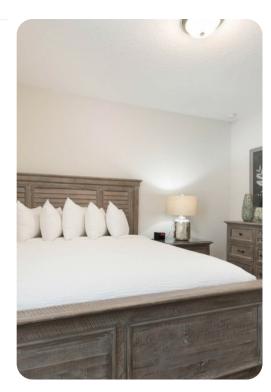

#### Ground floor

• Bedroom 1 - King-size bed; adjacent bathroom includes single vanity and walk-in shower

#### First floor

- Bedroom 2 King-size bed; en-suite bathroom includes double vanity, bathtub and walk-in shower
- Bedroom 3 King-size bed; en-suite bathroom includes single vanity and walk-in shower
- Bedroom 4 King-size bed; en-suite bathroom includes single vanity and walk-in shower
- Bedroom 5 King-size bed; en-suite bathroom includes single vanity and walk-in shower
- Bedroom 6 Queen-size bed; en-suite bathroom includes single vanity and walk-in shower