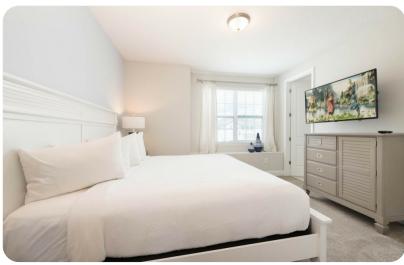

#### **Bedrooms**

#### Ground floor

• Bedroom 1 - King-size bed; adjacent bathroom includes single vanity and walk-in shower

#### First floor

- Bedroom 2 King-size bed; en-suite bathroom includes double vanity, bathtub and walk-in shower
- Bedroom 3 King-size bed; en-suite bathroom includes single vanity and walk-in shower
- Bedroom 4 King-size bed; en-suite bathroom includes single vanity and walk-in shower
- Bedroom 5 King-size bed; en-suite bathroom includes single vanity and walk-in shower
- Bedroom 6 Queen-size bed; en-suite bathroom includes single vanity and walk-in shower