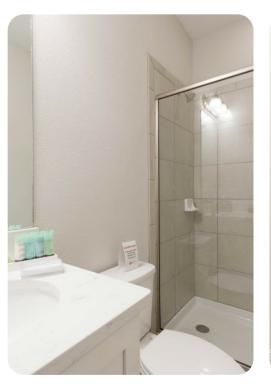

#### Ground floor

• Bedroom 1 - King-size bed; adjacent bathroom includes single vanity and walk-in shower

#### First floor

- Bedroom 2 King-size bed; en-suite bathroom includes double vanity, bathtub and walk-in shower
- Bedroom 3 King-size bed; en-suite bathroom includes single vanity and walk-in shower
- Bedroom 4 King-size bed; en-suite bathroom includes single vanity and walk-in shower
- Bedroom 5 King-size bed; en-suite bathroom includes single vanity and walk-in shower
- Bedroom 6 Queen-size bed; en-suite bathroom includes single vanity and walk-in shower