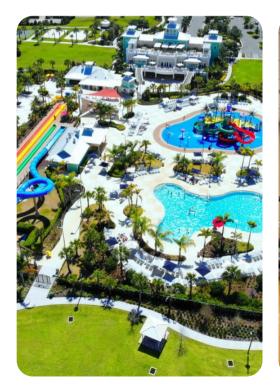

chairs









Encore Resort 745 | Page 2 of 8

## Home entertainment

- Flat-screen TVs in living area and all bedrooms
- Game room with air hockey table. Located in loft area

## General

- Air conditioning throughout
- Complimentary wifi
- Bedding and towels included
- Private parking
- Pet friendly home (additional charges apply)

# Laundry room

- Washer and dryer
- Iron and ironing board

## Children's equipment available for hire

- Crib
- Stroller
- High chair
- Pack and play









Encore Resort 745 | Page 3 of 8

# Places of interest

- Golf courses 4 miles
- Supermarket 2 miles
- Shopping mall 4 miles
- Disney World 7 miles
- Seaworld 14 miles
- Universal Studios 20 miles
- Legoland 30 miles
- Airport 26 miles
- Beaches 75 miles









Encore Resort 745 | Page 4 of 8









Encore Resort 745 | Page 5 of 8









Encore Resort 745 | Page 6 of 8









Encore Resort 745 | Page 7 of 8









Encore Resort 745 | Page 8 of 8