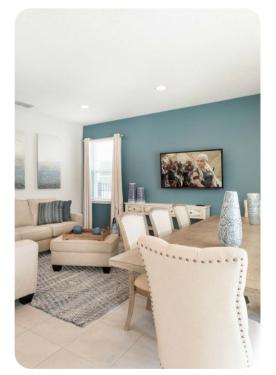

## Living area

- Open-plan living area
- Fully equipped kitchen
- Breakfast bar with seating
- Dining table and chairs
- Tastefully furnished living room with flat-screen TV and comfortable sofas