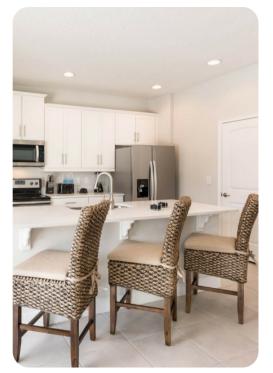

## Living area

- Open-plan living area
- Fully equipped kitchen
- Breakfast bar with seating
- Dining table and chairs
- Tastefully furnished living room with flat-screen TV and comfortable sofas