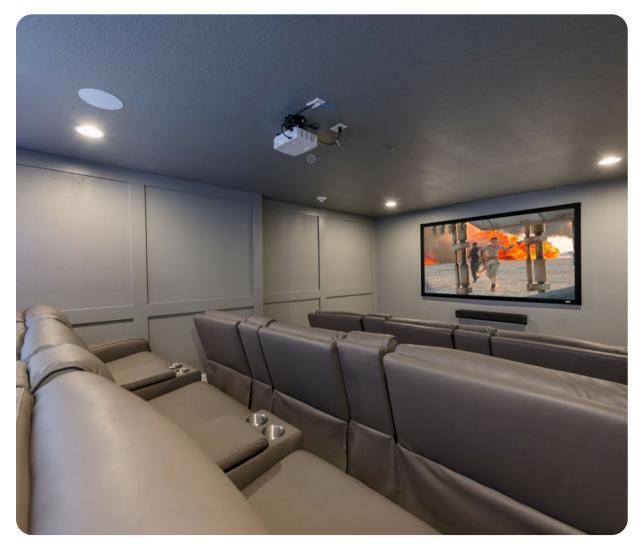

#### Home entertainment

- Flat-screen TVs in living area and all bedrooms
- Home theater with large projector screen and cinema-style seating
- Upstairs loft area with flat-screen TV, large sofa and foosball table