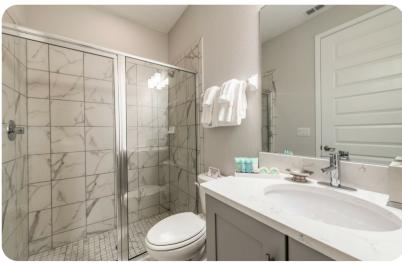

#### Ground floor

- Bedroom 1 King-size bed; en-suite bathroom includes single vanity and walk-in shower
- Bedroom 2 Queen-size bed; en-suite bathroom includes single vanity and walk-in shower
- Bedroom 3 Queen-size bed; en-suite bathroom includes single vanity and bathtub/shower combination
- Bedroom 4 King-size bed; en-suite bathroom includes double vanity, bathtub and walk-in shower

#### First floor

- Bedroom 5 Themed bedroom with 2 twin beds; adjacent bathroom includes double vanity and walk-in shower
- Bedroom 6 Themed bedroom with 2 twin beds; adjacent bathroom includes double vanity and walk-in shower
- Bedroom 7 2 twin beds; en-suite bathroom includes single vanity and bathtub/shower combination
- Bedroom 8 King-size bed; en-suite bathroom includes single vanity and bathtub/shower combination
- Bedroom 9 King-size bed; en-suite bathroom includes single vanity and walk-in shower
- Bedroom 10 King-size bed; en-suite bathroom includes single vanity and walk-in shower
- Bedroom 11 King-size bed; en-suite bathroom includes double vanity and walk-in shower