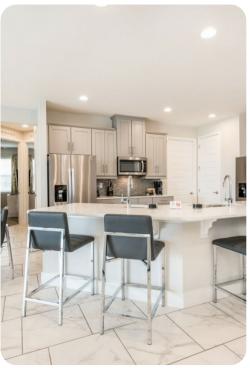

## Living area

- Open-plan living area
- Fully equipped kitchen
- Breakfast bar with seating
- Dining table and chairs
- Tastefully furnished living room with flat-screen TV and comfortable sofas