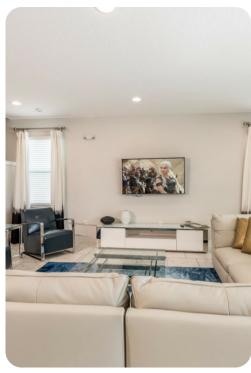

## Living area

- Open-plan living area
- Fully equipped kitchen
- Breakfast bar with seating
- Dining table and chairs
- Tastefully furnished living room with flat-screen TV and comfortable sofas