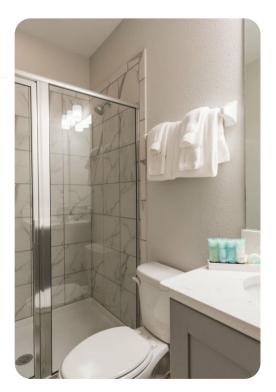

#### Ground floor

- Bedroom 1 King-size bed; en-suite bathroom includes single vanity and walk-in shower
- Bedroom 2 Queen-size bed; en-suite bathroom includes single vanity and walk-in shower
- Bedroom 3 Queen-size bed; en-suite bathroom includes single vanity and bathtub/shower combination
- Bedroom 4 King-size bed; en-suite bathroom includes double vanity, bathtub and walk-in shower

#### First floor

- Bedroom 5 Themed bedroom with 2 twin beds; adjacent bathroom includes double vanity and walk-in shower
- Bedroom 6 Themed bedroom with 2 twin beds; adjacent bathroom includes double vanity and walk-in shower
- Bedroom 7 2 twin beds; en-suite bathroom includes single vanity and bathtub/shower combination
- Bedroom 8 King-size bed; en-suite bathroom includes single vanity and bathtub/shower combination
- Bedroom 9 King-size bed; en-suite bathroom includes single vanity and walk-in shower
- Bedroom 10 King-size bed; en-suite bathroom includes single vanity and walk-in shower
- Bedroom 11 King-size bed; en-suite bathroom includes double vanity and walk-in shower