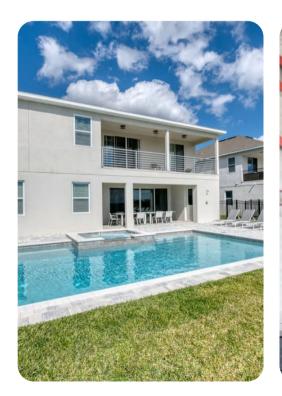

## Pool area

- Private pool
- Spillover tub
- Sunloungers
- Covered lanai with table and chairs
- BBQ