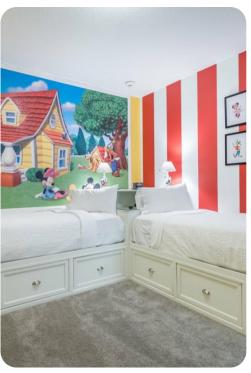

#### First floor

- Bedroom 5 Themed bedroom with 2 twin beds; adjacent bathroom includes double vanity and walk-in shower
- Bedroom 6 Themed bedroom with 2 twin beds; adjacent bathroom includes double vanity and walk-in shower
- Bedroom 7 2 twin beds; en-suite bathroom includes single vanity and bathtub/shower combination
- Bedroom 8 King-size bed; en-suite bathroom includes single vanity and bathtub/shower combination
- Bedroom 9 King-size bed; en-suite bathroom includes single vanity and walk-in shower
- Bedroom 10 King-size bed; en-suite bathroom includes single vanity and walk-in shower
- Bedroom 11 King-size bed; en-suite bathroom includes double vanity and walk-in shower