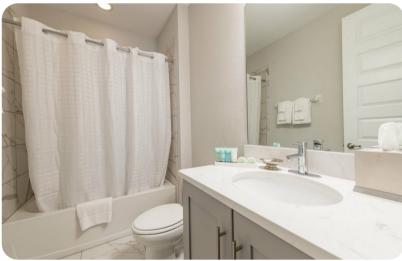

#### Ground floor

- Bedroom 1 King-size bed; en-suite bathroom includes single vanity and walk-in shower
- Bedroom 2 Queen-size bed; en-suite bathroom includes single vanity and walk-in shower
- Bedroom 3 Queen-size bed; en-suite bathroom includes single vanity and bathtub/shower combination
- Bedroom 4 King-size bed; en-suite bathroom includes double vanity, bathtub and walk-in shower

#### First floor

- Bedroom 5 Themed bedroom with 2 twin beds; adjacent bathroom includes double vanity and walk-in shower
- Bedroom 6 Themed bedroom with 2 twin beds; adjacent bathroom includes double vanity and walk-in shower
- Bedroom 7 2 twin beds; en-suite bathroom includes single vanity and bathtub/shower combination
- Bedroom 8 King-size bed; en-suite bathroom includes single vanity and bathtub/shower combination
- Bedroom 9 King-size bed; en-suite bathroom includes single vanity and walk-in shower
- Bedroom 10 King-size bed; en-suite bathroom includes single vanity and walk-in shower
- Bedroom 11 King-size bed; en-suite bathroom includes double vanity and walk-in shower