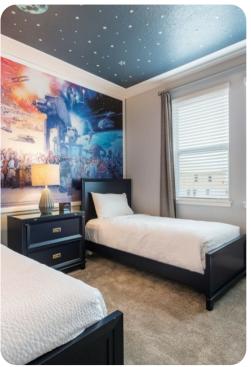

#### **Bedrooms**

#### First floor

- Bedroom 5 Themed bedroom with 2 twin beds; adjacent bathroom includes double vanity and walk-in shower
- Bedroom 6 Themed bedroom with 2 twin beds; adjacent bathroom includes double vanity and walk-in shower
- Bedroom 7 2 twin beds; en-suite bathroom includes single vanity and bathtub/shower combination
- Bedroom 8 King-size bed; en-suite bathroom includes single vanity and bathtub/shower combination
- Bedroom 9 King-size bed; en-suite bathroom includes single vanity and walk-in shower
- Bedroom 10 King-size bed; en-suite bathroom includes single vanity and walk-in shower
- Bedroom 11 King-size bed; en-suite bathroom includes double vanity and walk-in shower