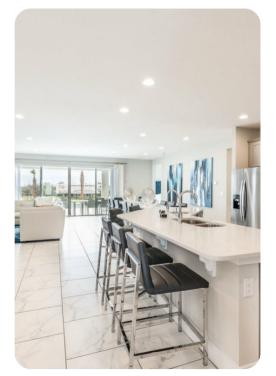

## Living area

- Open-plan living area
- Fully equipped kitchen
- Breakfast bar with seating
- Dining table and chairs
- Tastefully furnished living room with flat-screen TV and comfortable sofas