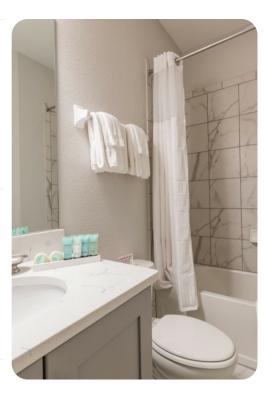

#### Ground floor

- Bedroom 1 King-size bed; en-suite bathroom includes single vanity and walk-in shower
- Bedroom 2 Queen-size bed; en-suite bathroom includes single vanity and walk-in shower
- Bedroom 3 Queen-size bed; en-suite bathroom includes single vanity and bathtub/shower combination
- Bedroom 4 King-size bed; en-suite bathroom includes double vanity, bathtub and walk-in shower

#### First floor

- Bedroom 5 Themed bedroom with 2 twin beds; adjacent bathroom includes double vanity and walk-in shower
- Bedroom 6 Themed bedroom with 2 twin beds; adjacent bathroom includes double vanity and walk-in shower
- Bedroom 7 2 twin beds; en-suite bathroom includes single vanity and bathtub/shower combination
- Bedroom 8 King-size bed; en-suite bathroom includes single vanity and bathtub/shower combination
- Bedroom 9 King-size bed; en-suite bathroom includes single vanity and walk-in shower
- Bedroom 10 King-size bed; en-suite bathroom includes single vanity and walk-in shower
- Bedroom 11 King-size bed; en-suite bathroom includes double vanity and walk-in shower