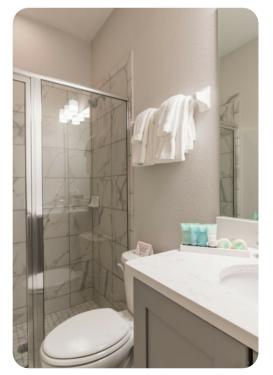

#### Ground floor

- Bedroom 1 King-size bed; en-suite bathroom includes single vanity and walk-in shower
- Bedroom 2 Queen-size bed; en-suite bathroom includes single vanity and walk-in shower
- Bedroom 3 Queen-size bed; en-suite bathroom includes single vanity and bathtub/shower combination
- Bedroom 4 King-size bed; en-suite bathroom includes double vanity, bathtub and walk-in shower

#### First floor

- Bedroom 5 Themed bedroom with 2 twin beds; adjacent bathroom includes double vanity and walk-in shower
- Bedroom 6 Themed bedroom with 2 twin beds; adjacent bathroom includes double vanity and walk-in shower
- Bedroom 7 2 twin beds; en-suite bathroom includes single vanity and bathtub/shower combination
- Bedroom 8 King-size bed; en-suite bathroom includes single vanity and bathtub/shower combination
- Bedroom 9 King-size bed; en-suite bathroom includes single vanity and walk-in shower
- Bedroom 10 King-size bed; en-suite bathroom includes single vanity and walk-in shower
- Bedroom 11 King-size bed; en-suite bathroom includes double vanity and walk-in shower