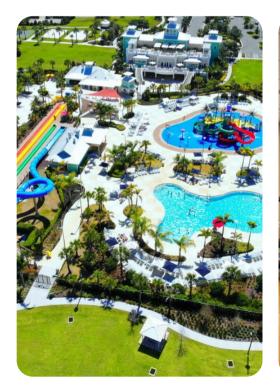

## Pool area

- Private pool
- Spillover tub
- Sunloungers
- Covered lanai with table and chairs
- BBQ