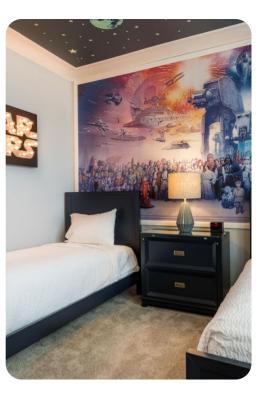

#### **Bedrooms**

#### First floor

- Bedroom 5 Themed bedroom with 2 twin beds; adjacent bathroom includes double vanity and walk-in shower
- Bedroom 6 Themed bedroom with 2 twin beds; adjacent bathroom includes double vanity and walk-in shower
- Bedroom 7 2 twin beds; en-suite bathroom includes single vanity and bathtub/shower combination
- Bedroom 8 King-size bed; en-suite bathroom includes single vanity and bathtub/shower combination
- Bedroom 9 King-size bed; en-suite bathroom includes single vanity and walk-in shower
- Bedroom 10 King-size bed; en-suite bathroom includes single vanity and walk-in shower
- Bedroom 11 King-size bed; en-suite bathroom includes double vanity and walk-in shower