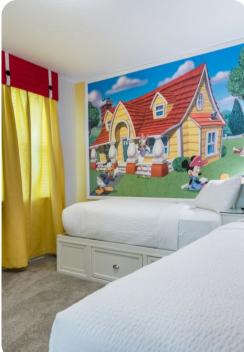

#### First floor

- Bedroom 5 Themed bedroom with 2 twin beds; adjacent bathroom includes double vanity and walk-in shower
- Bedroom 6 Themed bedroom with 2 twin beds; adjacent bathroom includes double vanity and walk-in shower
- Bedroom 7 2 twin beds; en-suite bathroom includes single vanity and bathtub/shower combination
- Bedroom 8 King-size bed; en-suite bathroom includes single vanity and bathtub/shower combination
- Bedroom 9 King-size bed; en-suite bathroom includes single vanity and walk-in shower
- Bedroom 10 King-size bed; en-suite bathroom includes single vanity and walk-in shower
- Bedroom 11 King-size bed; en-suite bathroom includes double vanity and walk-in shower