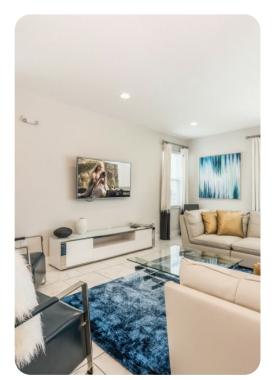

## Living area

- Open-plan living area
- Fully equipped kitchen
- Breakfast bar with seating
- Dining table and chairs
- Tastefully furnished living room with flat-screen TV and comfortable sofas