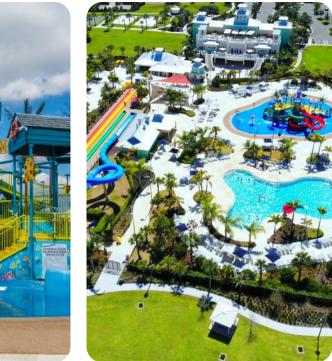

## Pool area

- Private pool
- Spillover tub
- Sunloungers
- Covered lanai with table and chairs
- BBQ