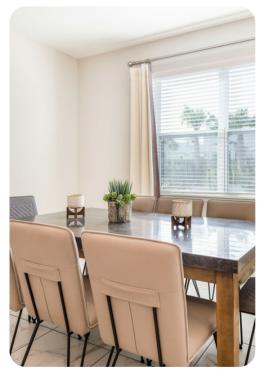

#### Living area

- Open-plan living area
- Fully equipped kitchen
- Breakfast bar with seating
- Dining table and chairs
- Tastefully furnished living room with flat-screen TV and comfortable sofas
- Upstairs loft area with flat-screen TV and sofa and air hockey table