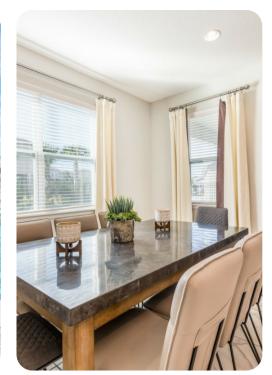

#### Living area

- Open-plan living area
- Fully equipped kitchen
- Breakfast bar with seating
- Dining table and chairs
- Tastefully furnished living room with flat-screen TV and comfortable sofas
- Upstairs loft area with flat-screen TV and sofa and air hockey table