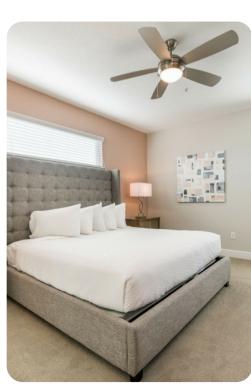

#### First floor

- Bedroom 2 Queen-size bed; en-suite bathroom includes single vanity and bathtub/shower combination
- Bedroom 3 King-size bed; en-suite bathroom includes single vanity and walk-in shower
- Bedroom 4 2 twin beds; adjacent bathroom includes double vanity and bathtub/shower combination
- Bedroom 5 King-size bed; en-suite bathroom includes double vanity and walk-in shower