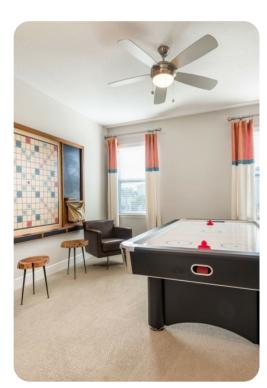

#### Living area

- Open-plan living area
- Fully equipped kitchen
- Breakfast bar with seating
- Dining table and chairs
- Tastefully furnished living room with flat-screen TV and comfortable sofas
- Upstairs loft area with flat-screen TV and sofa and air hockey table