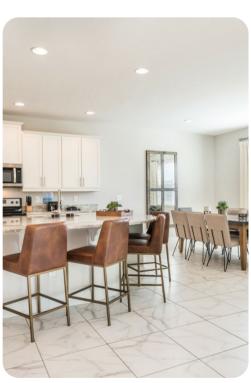

#### Living area

- Open-plan living area
- Fully equipped kitchen
- Breakfast bar with seating
- Dining table and chairs
- Tastefully furnished living room with flat-screen TV and comfortable sofas
- Upstairs loft area with flat-screen TV and sofa and air hockey table