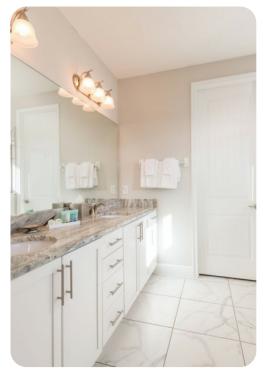

#### First floor

- Bedroom 2 Queen-size bed; en-suite bathroom includes single vanity and bathtub/shower combination
- Bedroom 3 King-size bed; en-suite bathroom includes single vanity and walk-in shower
- Bedroom 4 2 twin beds; adjacent bathroom includes double vanity and bathtub/shower combination
- Bedroom 5 King-size bed; en-suite bathroom includes double vanity and walk-in shower