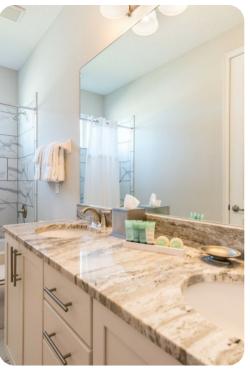

## Ground floor

• Bedroom 1 - Queen-size bed; adjacent bathroom includes single vanity and walk-in shower

#### First floor

- Bedroom 2 Queen-size bed; en-suite bathroom includes single vanity and bathtub/shower combination
- Bedroom 3 King-size bed; en-suite bathroom includes single vanity and walk-in shower
- Bedroom 4 2 twin beds; adjacent bathroom includes double vanity and bathtub/shower combination
- Bedroom 5 King-size bed; en-suite bathroom includes double vanity and walk-in shower