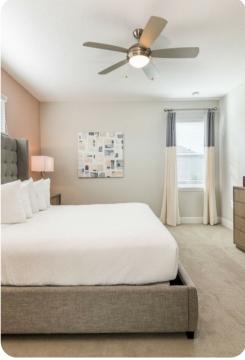

#### First floor

- Bedroom 2 Queen-size bed; en-suite bathroom includes single vanity and bathtub/shower combination
- Bedroom 3 King-size bed; en-suite bathroom includes single vanity and walk-in shower
- Bedroom 4 2 twin beds; adjacent bathroom includes double vanity and bathtub/shower combination
- Bedroom 5 King-size bed; en-suite bathroom includes double vanity and walk-in shower