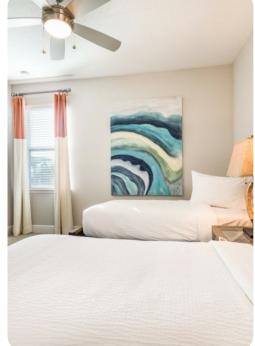

#### First floor

- Bedroom 2 Queen-size bed; en-suite bathroom includes single vanity and bathtub/shower combination
- Bedroom 3 King-size bed; en-suite bathroom includes single vanity and walk-in shower
- Bedroom 4 2 twin beds; adjacent bathroom includes double vanity and bathtub/shower combination
- Bedroom 5 King-size bed; en-suite bathroom includes double vanity and walk-in shower