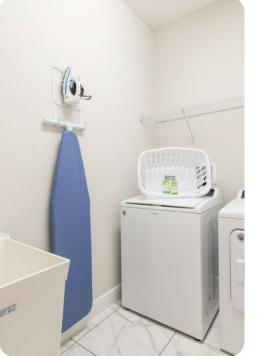

tub
- BBQ

#### Bedrooms

## Ground floor

• Bedroom 1 - Queen-size bed; adjacent bathroom includes single vanity and walk-in shower





#### First floor

- Bedroom 2 Queen-size bed; en-suite bathroom includes single vanity and bathtub/shower combination
- Bedroom 3 King-size bed; en-suite bathroom includes single vanity and walk-in shower
- Bedroom 4 2 twin beds; adjacent bathroom includes double vanity and bathtub/shower combination
- Bedroom 5 King-size bed; en-suite bathroom includes double vanity and walk-in shower

#### Living area

- Open-plan living area
- Fully equipped kitchen
- Breakfast bar with seating
- Dining table and chairs
- Tastefully furnished living room with flat-screen TV and comfortable sofas
- Upstairs loft area with flat-screen TV and sofa and air hockey table





# Encore Resort 736 | Page 2 of 8

## Pool area

- Private pool
- Spillover tub
- Sunloungers
- Covered lanai with table and chairs
- BBQ

#### Home entertainment

• Flat-screen TVs in living area and all bedrooms

## General

- Air conditioning throughout
- Complimentary wifi
- Bedding and towels included
- Private parking
- Pet friendly home (additional charges apply)

## Laundry room

- Washer and dryer
- Iron and ironing board

#### Children's equipment available for hire

- Crib
- Stroller
- High chair
- Pack and play









# Encore Resort 736 | Page 3 of 8

# Places of interest

- Golf courses 4 miles
- Supermarket 2 miles
- Shopping mall 4 miles
- Disney World 7 miles
- Seaworld 14 miles
- Universal Studios 20 miles
- Legoland 30 miles
- Airport 26 miles
- Beaches 75 miles