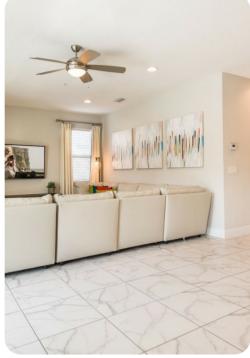

#### Living area

- Open-plan living area
- Fully equipped kitchen
- Breakfast bar with seating
- Dining table and chairs
- Tastefully furnished living room with flat-screen TV and comfortable sofas
- Upstairs loft area with flat-screen TV and sofa and air hockey table