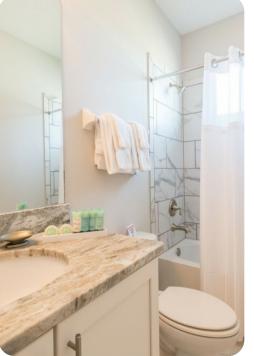

## Ground floor

• Bedroom 1 - Queen-size bed; adjacent bathroom includes single vanity and walk-in shower

#### First floor

- Bedroom 2 Queen-size bed; en-suite bathroom includes single vanity and bathtub/shower combination
- Bedroom 3 King-size bed; en-suite bathroom includes single vanity and walk-in shower
- Bedroom 4 2 twin beds; adjacent bathroom includes double vanity and bathtub/shower combination
- Bedroom 5 King-size bed; en-suite bathroom includes double vanity and walk-in shower