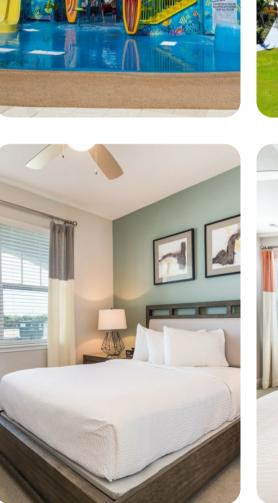

#### Bedrooms

#### First floor

- Bedroom 2 Queen-size bed; en-suite bathroom includes single vanity and bathtub/shower combination
- Bedroom 3 King-size bed; en-suite bathroom includes single vanity and walk-in shower
- Bedroom 4 2 twin beds; adjacent bathroom includes double vanity and bathtub/shower combination
- Bedroom 5 King-size bed; en-suite bathroom includes double vanity and walk-in shower