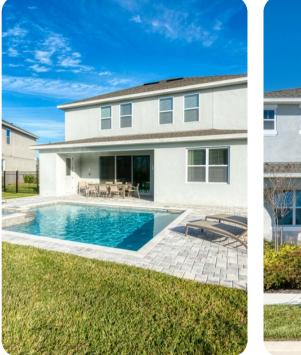

© Encore Resort at Reunion
Encore Resort 736

🖾 5 🖰 5.5 🖧 10

Encore Resort 736 | Page 1 of 8

#### **Key Features**

- 5 bedrooms
- 5.5 bathrooms
- Sleeps 10
- Private pool
- Spillover tub
- BBQ

## Pool area

- Private pool
- Spillover tub
- Sunloungers
- Covered lanai with table and chairs
- BBQ