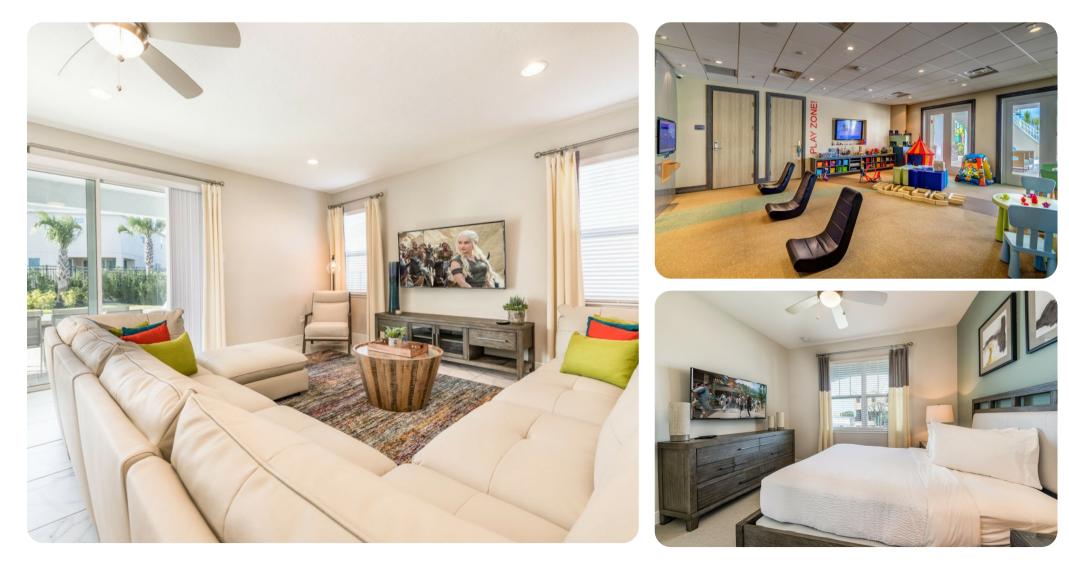

#### Living area

- Open-plan living area
- Fully equipped kitchen
- Breakfast bar with seating
- Dining table and chairs
- Tastefully furnished living room with flat-screen TV and comfortable sofas
- Upstairs loft area with flat-screen TV and sofa and air hockey table

#### First floor

- Bedroom 2 Queen-size bed; en-suite bathroom includes single vanity and bathtub/shower combination
- Bedroom 3 King-size bed; en-suite bathroom includes single vanity and walk-in shower
- Bedroom 4 2 twin beds; adjacent bathroom includes double vanity and bathtub/shower combination
- Bedroom 5 King-size bed; en-suite bathroom includes double vanity and walk-in shower

#### Bedrooms