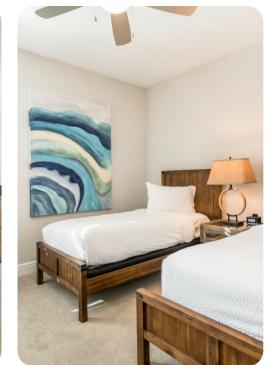

#### First floor

- Bedroom 2 Queen-size bed; en-suite bathroom includes single vanity and bathtub/shower combination
- Bedroom 3 King-size bed; en-suite bathroom includes single vanity and walk-in shower
- Bedroom 4 2 twin beds; adjacent bathroom includes double vanity and bathtub/shower combination
- Bedroom 5 King-size bed; en-suite bathroom includes double vanity and walk-in shower