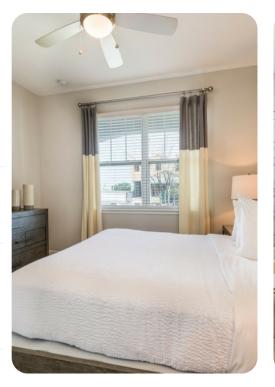

## Ground floor

• Bedroom 1 - Queen-size bed; adjacent bathroom includes single vanity and walk-in shower

#### First floor

- Bedroom 2 Queen-size bed; en-suite bathroom includes single vanity and bathtub/shower combination
- Bedroom 3 King-size bed; en-suite bathroom includes single vanity and walk-in shower
- Bedroom 4 2 twin beds; adjacent bathroom includes double vanity and bathtub/shower combination
- Bedroom 5 King-size bed; en-suite bathroom includes double vanity and walk-in shower