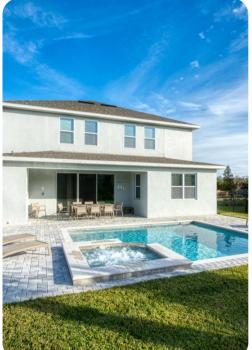

© Encore Resort at Reunion
Encore Resort 736

🖾 5 🖰 5.5 🖧 10

Encore Resort 736 | Page 1 of 8

#### **Key Features**

- 5 bedrooms
- 5.5 bathrooms
- Sleeps 10
- Private pool
- Spillover tub
- BBQ

## Pool area

- Private pool
- Spillover tub
- Sunloungers
- Covered lanai with table and chairs
- BBQ