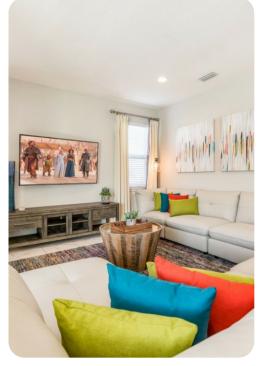

#### Living area

- Open-plan living area
- Fully equipped kitchen
- Breakfast bar with seating
- Dining table and chairs
- Tastefully furnished living room with flat-screen TV and comfortable sofas
- Upstairs loft area with flat-screen TV and sofa and air hockey table