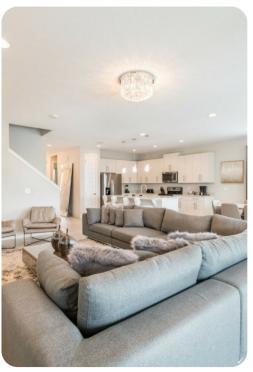

# Living area

- Open-plan living area
- Fully equipped kitchen
- Breakfast bar with seating
- Dining table and chairs
- Tastefully furnished living room with flat-screen TV and comfortable sofas
- Upstairs loft area with flat-screen TV, sofas and pool table