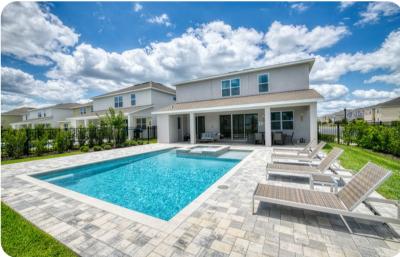

# **Key Features**

- 8 bedrooms
- 6 bathrooms
- Sleeps 16
- Private pool
- Spillover tub
- BBQ
- Themed bedrooms

### Pool area

- Private pool
- Spillover tub
- Sunloungers
- Covered lanai with table and chairs
- BBQ