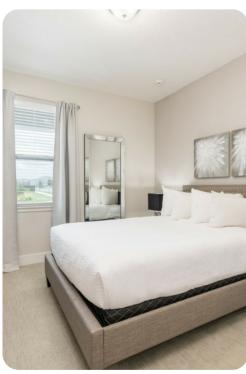

#### Ground floor

- Bedroom 1 Queen-size bed; adjacent bathroom includes single vanity and walk-in shower
- Bedroom 2 King-size bed; en-suite bathroom includes double vanity, bathtub and walk-in shower

### First floor

- Bedroom 3 Themed bedroom with 2 twin beds; Jack and Jill-Style bathroom includes double vanity and bathtub/shower combination
- Bedroom 4 Themed bedroom with 2 twin beds; Jack and Jill-Style bathroom includes double vanity and bathtub/shower combination
- Bedroom 5 Themed bedroom with 2 twin beds; Jack and Jill-Style bathroom includes double vanity and walk-in shower
- Bedroom 6 Themed bedroom with 2 twin beds; Jack and Jill-Style bathroom includes double vanity and walk-in shower
- Bedroom 7 King-size bed; en-suite bathroom includes single vanity and walk-in shower
- Bedroom 8 King-size bed; en-suite bathroom includes single vanity and walk-in shower