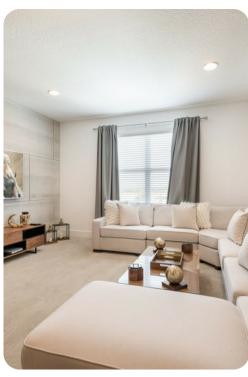

# Living area

- Open-plan living area
- Fully equipped kitchen
- Breakfast bar with seating
- Dining table and chairs
- Tastefully furnished living room with flat-screen TV and comfortable sofas
- Upstairs loft area with flat-screen TV, sofas and pool table