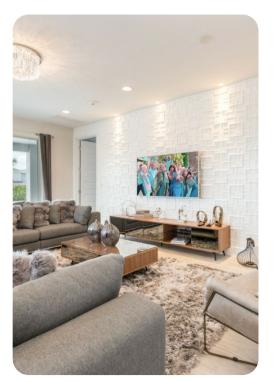

# Living area

- Open-plan living area
- Fully equipped kitchen
- Breakfast bar with seating
- Dining table and chairs
- Tastefully furnished living room with flat-screen TV and comfortable sofas
- Upstairs loft area with flat-screen TV, sofas and pool table