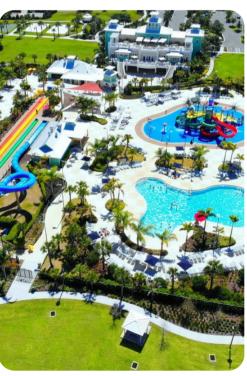

### Pool area

- Private pool
- Spillover tub
- Sunloungers
- Covered lanai with table and chairs
- BBQ