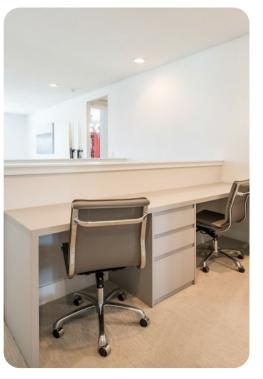

# Living area

- Open-plan living area
- Fully equipped kitchen
- Breakfast bar with seating
- Dining table and chairs
- Tastefully furnished living room with flat-screen TV and comfortable sofas
- Upstairs loft area with flat-screen TV, sofas and pool table