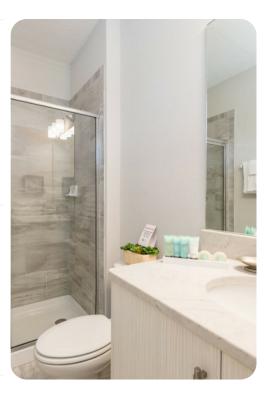

#### Ground floor

- Bedroom 1 Queen-size bed; adjacent bathroom includes single vanity and walk-in shower
- Bedroom 2 King-size bed; en-suite bathroom includes double vanity, bathtub and walk-in shower

### First floor

- Bedroom 3 Themed bedroom with 2 twin beds; Jack and Jill-Style bathroom includes double vanity and bathtub/shower combination
- Bedroom 4 Themed bedroom with 2 twin beds; Jack and Jill-Style bathroom includes double vanity and bathtub/shower combination
- Bedroom 5 Themed bedroom with 2 twin beds; Jack and Jill-Style bathroom includes double vanity and walk-in shower
- Bedroom 6 Themed bedroom with 2 twin beds; Jack and Jill-Style bathroom includes double vanity and walk-in shower
- Bedroom 7 King-size bed; en-suite bathroom includes single vanity and walk-in shower
- Bedroom 8 King-size bed; en-suite bathroom includes single vanity and walk-in shower