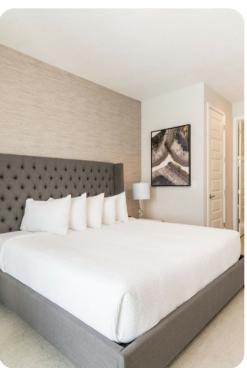

#### Ground floor

- Bedroom 1 Queen-size bed; adjacent bathroom includes single vanity and walk-in shower
- Bedroom 2 King-size bed; en-suite bathroom includes double vanity, bathtub and walk-in shower

### First floor

- Bedroom 3 Themed bedroom with 2 twin beds; Jack and Jill-Style bathroom includes double vanity and bathtub/shower combination
- Bedroom 4 Themed bedroom with 2 twin beds; Jack and Jill-Style bathroom includes double vanity and bathtub/shower combination
- Bedroom 5 Themed bedroom with 2 twin beds; Jack and Jill-Style bathroom includes double vanity and walk-in shower
- Bedroom 6 Themed bedroom with 2 twin beds; Jack and Jill-Style bathroom includes double vanity and walk-in shower
- Bedroom 7 King-size bed; en-suite bathroom includes single vanity and walk-in shower
- Bedroom 8 King-size bed; en-suite bathroom includes single vanity and walk-in shower