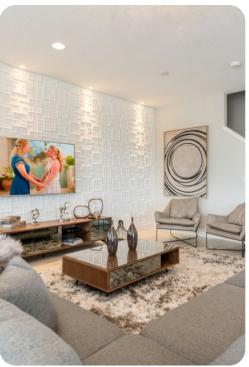

# Living area

- Open-plan living area
- Fully equipped kitchen
- Breakfast bar with seating
- Dining table and chairs
- Tastefully furnished living room with flat-screen TV and comfortable sofas
- Upstairs loft area with flat-screen TV, sofas and pool table