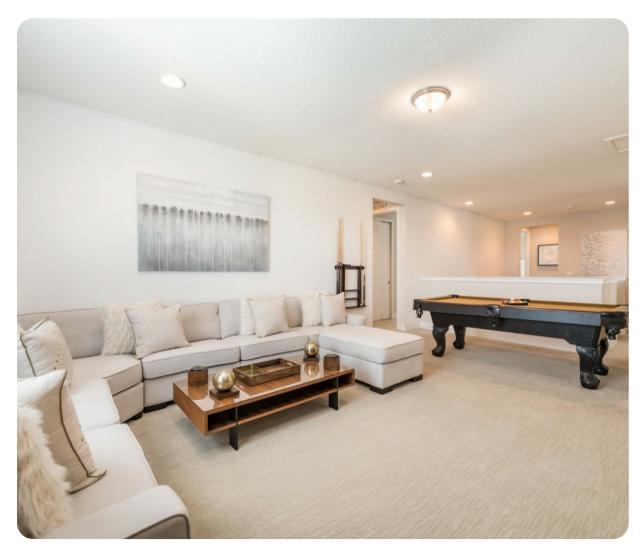

# Living area

- Open-plan living area
- Fully equipped kitchen
- Breakfast bar with seating
- Dining table and chairs
- Tastefully furnished living room with flat-screen TV and comfortable sofas
- Upstairs loft area with flat-screen TV, sofas and pool table

# Home entertainment

- Flat-screen TVs in living area and all bedrooms
- Upstairs loft area with flat-screen TV, sofas and pool table