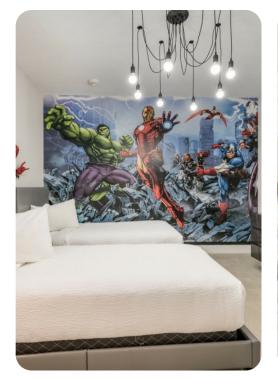

### First floor

- Bedroom 3 Themed bedroom with 2 twin beds; Jack and Jill-Style bathroom includes double vanity and bathtub/shower combination
- Bedroom 4 Themed bedroom with 2 twin beds; Jack and Jill-Style bathroom includes double vanity and bathtub/shower combination
- Bedroom 5 Themed bedroom with 2 twin beds; Jack and Jill-Style bathroom includes double vanity and walk-in shower
- Bedroom 6 Themed bedroom with 2 twin beds; Jack and Jill-Style bathroom includes double vanity and walk-in shower
- Bedroom 7 King-size bed; en-suite bathroom includes single vanity and walk-in shower
- Bedroom 8 King-size bed; en-suite bathroom includes single vanity and walk-in shower