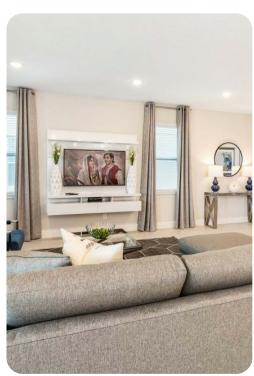

## Living Area

- Spacious comfortable seating area with a sectional and 2x accent chairs overlooking the private pool deck through sliding glass doors
- Fully equipped kitchen with a granite 4 seat island style breakfast bar
- Refrigerator/freezer, oven, microwave, dishwasher, coffee maker, toaster, blender
- All utensils, cookware, dinnerware, glassware
- Dining table seats 8 people

#### Entertainment

- Each bedroom is furnished with a flat screen TV and access to complimentary Wifi
- Main living area has a large flat screen TV
- Sports themed games room has a foosball table, basketball shooting game, large flat screen TV
- Upper floor loft area has a large flat screen TV and a pool table