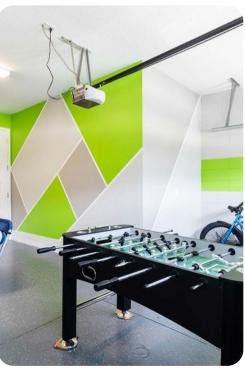

#### Entertainment

- Each bedroom is furnished with a flat screen TV and access to complimentary Wifi
- Main living area has a large flat screen TV
- Sports themed games room has a foosball table, basketball shooting game, large flat screen TV
- Upper floor loft area has a large flat screen TV and a pool table