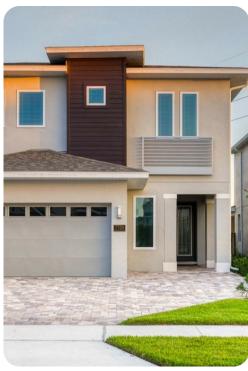

m 2 King bed
- Bedroom 3 King bed
- Bedroom 4 2 twins beds
- Bedroom 5 Bunk bed (Twin/Double)

## Living Area

- Spacious comfortable seating area with a sectional and 2x accent chairs overlooking the private pool deck through sliding glass doors
- Fully equipped kitchen with a granite 4 seat island style breakfast bar
- Refrigerator/freezer, oven, microwave, dishwasher, coffee maker, toaster, blender
- All utensils, cookware, dinnerware, glassware
- Dining table seats 8 people

#### Entertainment

- Each bedroom is furnished with a flat screen TV and access to complimentary Wifi
- Main living area has a large flat screen TV
- Sports themed games room has a foosball table, basketball shooting game, large flat screen TV
- Upper floor loft area has a large flat screen TV and a pool table









Encore Resort 726 | Page 2 of 8

# **Outdoor Living Space**

- Private swimming pool
- Spillover spa (optional heating)
- 6x sun loungers, 8 seat patio table
- Pool half bathroom

## Places of interest

- Golf courses 4 miles
- Supermarket 2 miles
- Shopping mall 4 miles
- Disney World 7 miles
- Seaworld 14 miles
- Universal Studios 20 miles
- Legoland 30 miles
- Airport 26 miles
- Beaches 75 miles









Encore Resort 726 | Page 3 of 8









Encore Resort 726 | Page 4 of 8









Encore Resort 726 | Page 5 of 8









Encore Resort 726 | Page 6 of 8









Encore Resort 726 | Page 7 of 8









Encore Resort 726 | Page 8 of 8