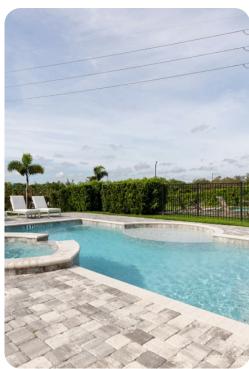

# **Outdoor Living Space**

- Private swimming pool
- Spillover spa (optional heating)
- 6x sun loungers, 8 seat patio table
- Pool half bathroom