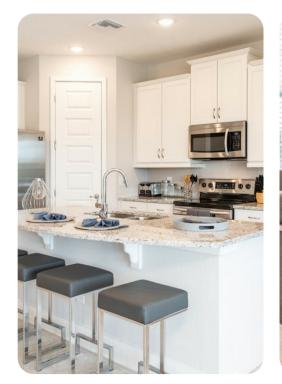

## Living Area

- Spacious comfortable seating area with a sectional and 2x accent chairs overlooking the private pool deck through sliding glass doors
- Fully equipped kitchen with a granite 4 seat island style breakfast bar
- Refrigerator/freezer, oven, microwave, dishwasher, coffee maker, toaster, blender
- All utensils, cookware, dinnerware, glassware
- Dining table seats 8 people