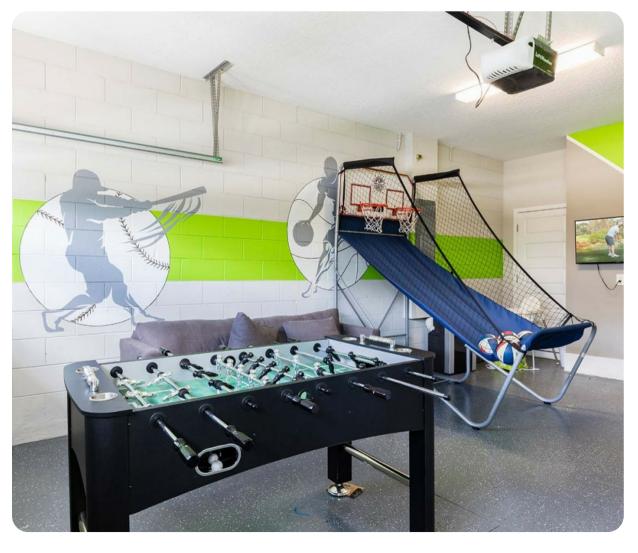

#### Entertainment

- Each bedroom is furnished with a flat screen TV and access to complimentary Wifi
- Main living area has a large flat screen TV
- Sports themed games room has a foosball table, basketball shooting game, large flat screen TV
- Upper floor loft area has a large flat screen TV and a pool table