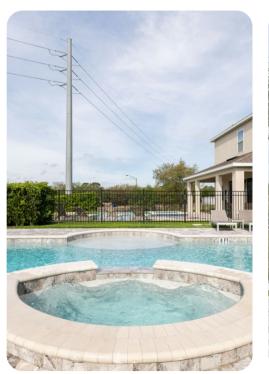

# **Outdoor Living Space**

- Private swimming pool
- Spillover spa (optional heating)
- 6x sun loungers, 8 seat patio table
- Pool half bathroom