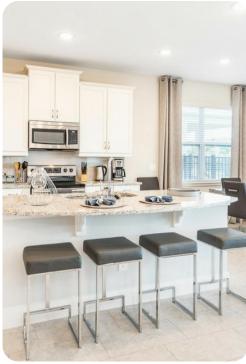

## Living Area

- Spacious comfortable seating area with a sectional and 2x accent chairs overlooking the private pool deck through sliding glass doors
- Fully equipped kitchen with a granite 4 seat island style breakfast bar
- Refrigerator/freezer, oven, microwave, dishwasher, coffee maker, toaster, blender
- All utensils, cookware, dinnerware, glassware
- Dining table seats 8 people