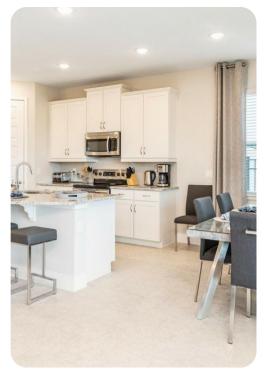

## Living Area

- Spacious comfortable seating area with a sectional and 2x accent chairs overlooking the private pool deck through sliding glass doors
- Fully equipped kitchen with a granite 4 seat island style breakfast bar
- Refrigerator/freezer, oven, microwave, dishwasher, coffee maker, toaster, blender
- All utensils, cookware, dinnerware, glassware
- Dining table seats 8 people