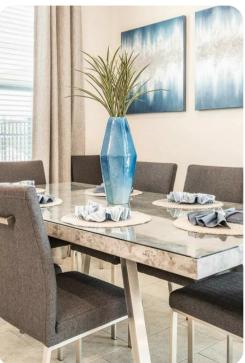

## Living Area

- Spacious comfortable seating area with a sectional and 2x accent chairs overlooking the private pool deck through sliding glass doors
- Fully equipped kitchen with a granite 4 seat island style breakfast bar
- Refrigerator/freezer, oven, microwave, dishwasher, coffee maker, toaster, blender
- All utensils, cookware, dinnerware, glassware
- Dining table seats 8 people