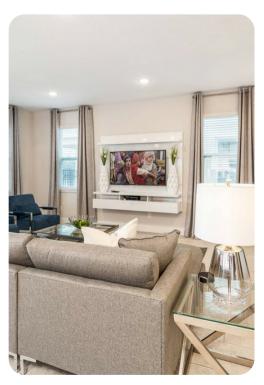

## Living Area

- Spacious comfortable seating area with a sectional and 2x accent chairs overlooking the private pool deck through sliding glass doors
- Fully equipped kitchen with a granite 4 seat island style breakfast bar
- Refrigerator/freezer, oven, microwave, dishwasher, coffee maker, toaster, blender
- All utensils, cookware, dinnerware, glassware
- Dining table seats 8 people

#### Entertainment

- Each bedroom is furnished with a flat screen TV and access to complimentary Wifi
- Main living area has a large flat screen TV
- Sports themed games room has a foosball table, basketball shooting game, large flat screen TV
- Upper floor loft area has a large flat screen TV and a pool table