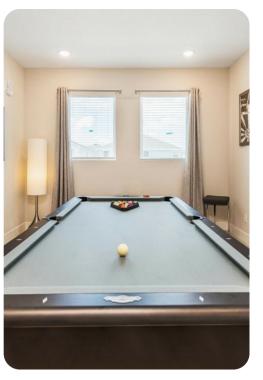

#### Entertainment

- Each bedroom is furnished with a flat screen TV and access to complimentary Wifi
- Main living area has a large flat screen TV
- Sports themed games room has a foosball table, basketball shooting game, large flat screen TV
- Upper floor loft area has a large flat screen TV and a pool table