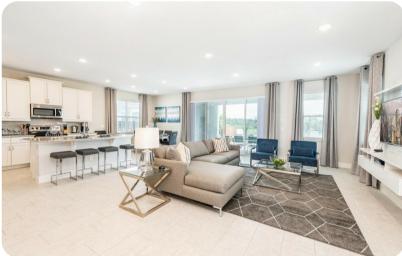

## Living Area

- Spacious comfortable seating area with a sectional and 2x accent chairs overlooking the private pool deck through sliding glass doors
- Fully equipped kitchen with a granite 4 seat island style breakfast bar
- Refrigerator/freezer, oven, microwave, dishwasher, coffee maker, toaster, blender
- All utensils, cookware, dinnerware, glassware
- Dining table seats 8 people