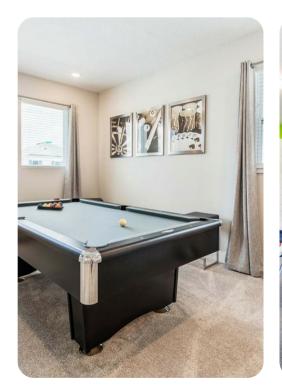

#### Entertainment

- Each bedroom is furnished with a flat screen TV and access to complimentary Wifi
- Main living area has a large flat screen TV
- Sports themed games room has a foosball table, basketball shooting game, large flat screen TV
- Upper floor loft area has a large flat screen TV and a pool table