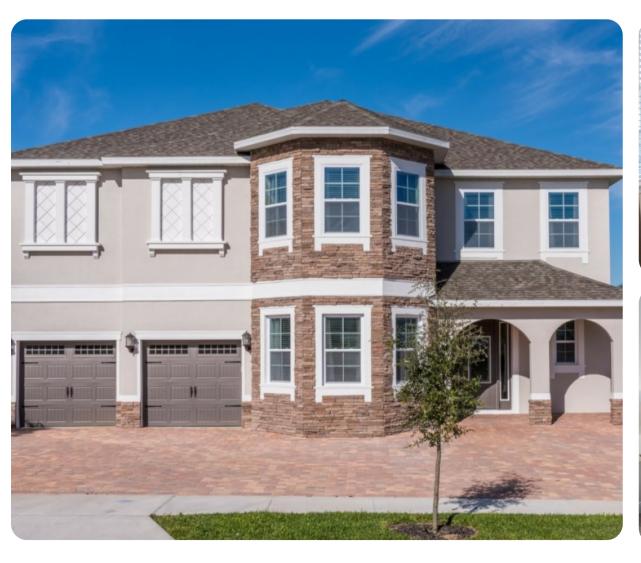

# **Encore Resort 71**

## **Key features**

- 11 bedrooms
- 10.5 bathrooms
- Sleeps 22
- Private pool
- Spillover tub
- BBQ
- Game room
- Home theater