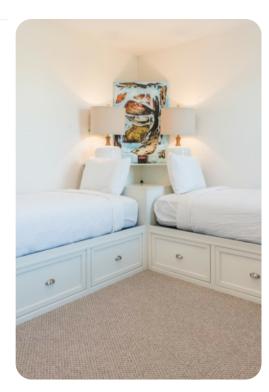

#### First floor

- Bedroom 5 2 twin beds; en-suite bathroom includes double vanity and walk-in shower
- Bedroom 6 Queen-size bed; en-suite bathroom includes double vanity and walk-in shower
- Bedroom 7 Queen-size bed; en-suite bathroom includes single vanity and walk-in shower
- Bedroom 8 Queen-size bed; en-suite bathroom includes single vanity and bathtub/shower combination
- Bedroom 9 Queen-size bed; en-suite bathroom includes single vanity and bathtub/shower combination
- Bedroom 10 2 twin beds; adjacent bathroom includes double vanity and walk-in shower
- Bedroom 11 Queen-size bed; adjacent bathroom includes double vanity and walk-in shower