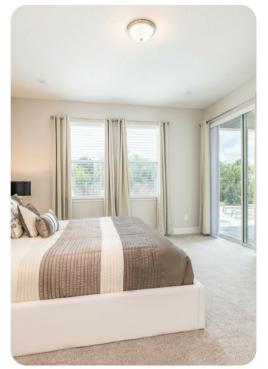

#### **Upstairs Bedrooms**

- King sized Master with en suite (shower, twin vanities)
- King sized bedroom with en suite (shower)
- Themed bedroom with 2x Full sized beds and an en suite (shower), located through the loft area
- Themed bedroom with bunk beds (Twin/Full sized bed, trundle bed underneath), en suite (shower)
- Themed bedroom with bunk beds (Twin/Full sized bed, trundle bed underneath), en suite (shower/bath combo)
- Laundry room is located upstairs