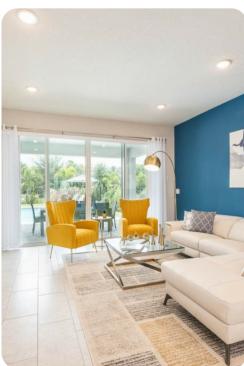

## Main Living Area

- Spacious comfortable seating area with a leather sectional and 2x accent chairs overlooking the private pool deck through sliding glass doors
- Fully equipped kitchen with a granite 4 seat breakfast bar and additional island
- Refrigerator/freezer, oven, microwave, dishwasher, coffee maker, toaster, blender
- All utensils, cookware, dinnerware, glassware
- Dining table seats 8 people