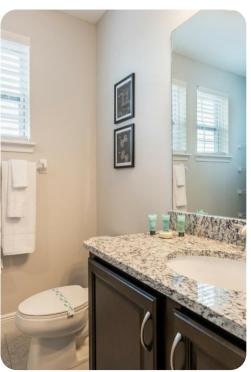

#### **Upstairs Bedrooms**

- King sized Master with en suite (shower, twin vanities)
- King sized bedroom with en suite (shower)
- Themed bedroom with 2x Full sized beds and an en suite (shower), located through the loft area
- Themed bedroom with bunk beds (Twin/Full sized bed, trundle bed underneath), en suite (shower)
- Themed bedroom with bunk beds (Twin/Full sized bed, trundle bed underneath), en suite (shower/bath combo)
- Laundry room is located upstairs