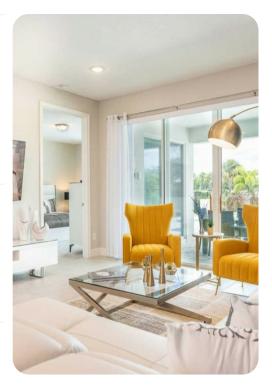

## Main Living Area

- Spacious comfortable seating area with a leather sectional and 2x accent chairs overlooking the private pool deck through sliding glass doors
- Fully equipped kitchen with a granite 4 seat breakfast bar and additional island
- Refrigerator/freezer, oven, microwave, dishwasher, coffee maker, toaster, blender
- All utensils, cookware, dinnerware, glassware
- Dining table seats 8 people