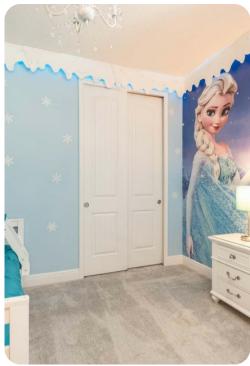

#### **Upstairs Bedrooms**

- King sized Master with en suite (shower, twin vanities)
- King sized bedroom with en suite (shower)
- Themed bedroom with 2x Full sized beds and an en suite (shower), located through the loft area
- Themed bedroom with bunk beds (Twin/Full sized bed, trundle bed underneath), en suite (shower)
- Themed bedroom with bunk beds (Twin/Full sized bed, trundle bed underneath), en suite (shower/bath combo)
- Laundry room is located upstairs