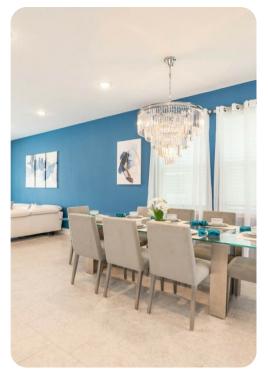

## Main Living Area

- Spacious comfortable seating area with a leather sectional and 2x accent chairs overlooking the private pool deck through sliding glass doors
- Fully equipped kitchen with a granite 4 seat breakfast bar and additional island
- Refrigerator/freezer, oven, microwave, dishwasher, coffee maker, toaster, blender
- All utensils, cookware, dinnerware, glassware
- Dining table seats 8 people