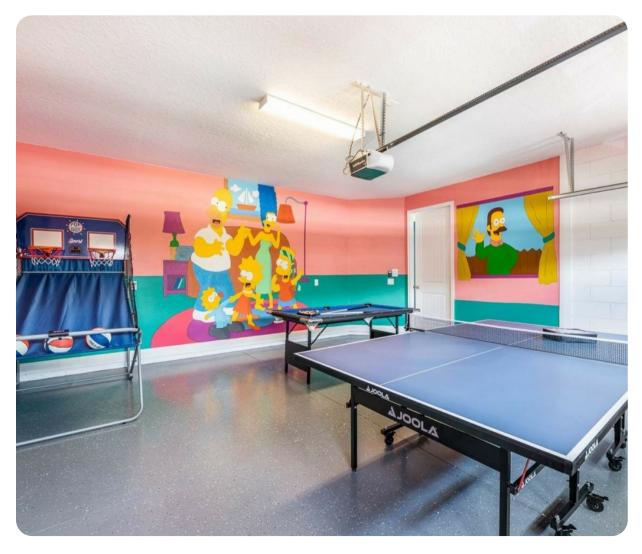

#### Entertainment

- Each bedroom is furnished with a flat screen TV and access to complimentary Wi-Fi
- Main living area has a large flat screen TV
- Upper floor loft area has a large flat screen TV with a PS4 video game console, 6x leather recliners
- Themed games room has a ping pong and pool table, basketball shooting game