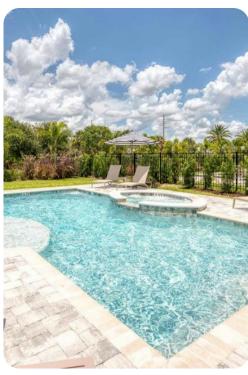

# **Outdoor Living Space**

- Private swimming pool and spillover spa (optional heating)
- 6x sun loungers with an umbrella, 8 seat patio table
- BBQ (gas available locally)