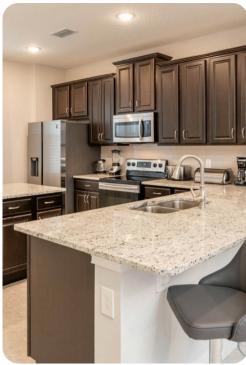

## Main Living Area

- Spacious comfortable seating area with a leather sectional and 2x accent chairs overlooking the private pool deck through sliding glass doors
- Fully equipped kitchen with a granite 4 seat breakfast bar and additional island
- Refrigerator/freezer, oven, microwave, dishwasher, coffee maker, toaster, blender
- All utensils, cookware, dinnerware, glassware
- Dining table seats 8 people