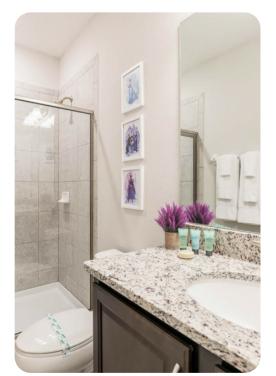

#### **Upstairs Bedrooms**

- King sized Master with en suite (shower, twin vanities)
- King sized bedroom with en suite (shower)
- Themed bedroom with 2x Full sized beds and an en suite (shower), located through the loft area
- Themed bedroom with bunk beds (Twin/Full sized bed, trundle bed underneath), en suite (shower)
- Themed bedroom with bunk beds (Twin/Full sized bed, trundle bed underneath), en suite (shower/bath combo)
- Laundry room is located upstairs