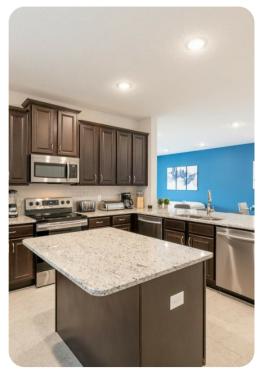

## Main Living Area

- Spacious comfortable seating area with a leather sectional and 2x accent chairs overlooking the private pool deck through sliding glass doors
- Fully equipped kitchen with a granite 4 seat breakfast bar and additional island
- Refrigerator/freezer, oven, microwave, dishwasher, coffee maker, toaster, blender
- All utensils, cookware, dinnerware, glassware
- Dining table seats 8 people