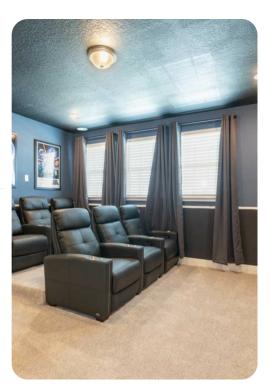

#### Entertainment

- Each bedroom is furnished with a flat screen TV and access to complimentary Wi-Fi
- Main living area has a large flat screen TV
- Upper floor loft area has a large flat screen TV with a PS4 video game console, 6x leather recliners
- Themed games room has a ping pong and pool table, basketball shooting game