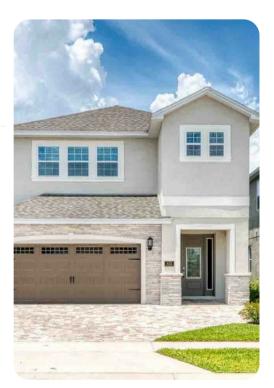

s)
- King sized bedroom with en suite (shower)
- Themed bedroom with 2x Full sized beds and an en suite (shower), located through the loft area
- Themed bedroom with bunk beds (Twin/Full sized bed, trundle bed underneath), en suite (shower)
- Themed bedroom with bunk beds (Twin/Full sized bed, trundle bed underneath), en suite (shower/bath combo)
- Laundry room is located upstairs

## Main Living Area

- Spacious comfortable seating area with a leather sectional and 2x accent chairs overlooking the private pool deck through sliding glass doors
- Fully equipped kitchen with a granite 4 seat breakfast bar and additional island
- Refrigerator/freezer, oven, microwave, dishwasher, coffee maker, toaster, blender
- All utensils, cookware, dinnerware, glassware
- Dining table seats 8 people









Encore Resort 706 | Page 2 of 8

#### Entertainment

- Each bedroom is furnished with a flat screen TV and access to complimentary Wi-Fi
- Main living area has a large flat screen TV
- Upper floor loft area has a large flat screen TV with a PS4 video game console, 6x leather recliners
- Themed games room has a ping pong and pool table, basketball shooting game

# **Outdoor Living Space**

- Private swimming pool and spillover spa (optional heating)
- 6x sun loungers with an umbrella, 8 seat patio table
- BBQ (gas available locally)

## General

- Air conditioning throughout
- Complimentary wifi
- Bedding and towels included
- Private parking

## Laundry room

- Washer and dryer
- Iron and ironing board

# Children's equipment available for hire

- Crib
- Stroller
- High chair
- Pack an