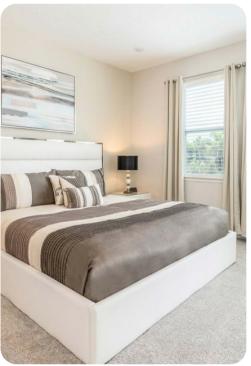

#### **Upstairs Bedrooms**

- King sized Master with en suite (shower, twin vanities)
- King sized bedroom with en suite (shower)
- Themed bedroom with 2x Full sized beds and an en suite (shower), located through the loft area
- Themed bedroom with bunk beds (Twin/Full sized bed, trundle bed underneath), en suite (shower)
- Themed bedroom with bunk beds (Twin/Full sized bed, trundle bed underneath), en suite (shower/bath combo)
- Laundry room is located upstairs