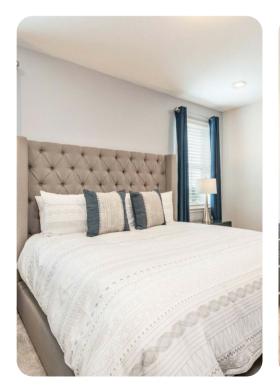

#### **Downstairs Bedroom**

- King sized Master with en suite (shower, twin vanities), patio access
- Powder room is located downstairs

#### **Upstairs Bedrooms**

- King sized Master with en suite (shower, twin vanities)
- King sized bedroom with en suite (shower)
- Themed bedroom with 2x Full sized beds and an en suite (shower), located through the loft area
- Themed bedroom with bunk beds (Twin/Full sized bed, trundle bed underneath), en suite (shower)
- Themed bedroom with bunk beds (Twin/Full sized bed, trundle bed underneath), en suite (shower/bath combo)
- Laundry room is located upstairs