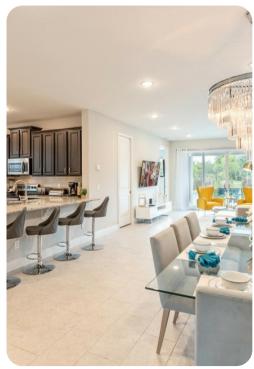

## Main Living Area

- Spacious comfortable seating area with a leather sectional and 2x accent chairs overlooking the private pool deck through sliding glass doors
- Fully equipped kitchen with a granite 4 seat breakfast bar and additional island
- Refrigerator/freezer, oven, microwave, dishwasher, coffee maker, toaster, blender
- All utensils, cookware, dinnerware, glassware
- Dining table seats 8 people

#### Entertainment

- Each bedroom is furnished with a flat screen TV and access to complimentary Wi-Fi
- Main living area has a large flat screen TV
- Upper floor loft area has a large flat screen TV with a PS4 video game console, 6x leather recliners
- Themed games room has a ping pong and pool table, basketball shooting game