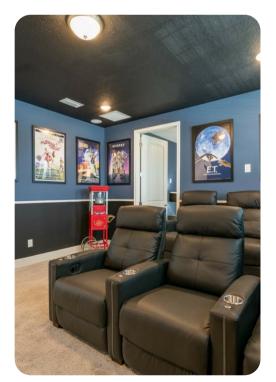

#### Entertainment

- Each bedroom is furnished with a flat screen TV and access to complimentary Wi-Fi
- Main living area has a large flat screen TV
- Upper floor loft area has a large flat screen TV with a PS4 video game console, 6x leather recliners
- Themed games room has a ping pong and pool table, basketball shooting game