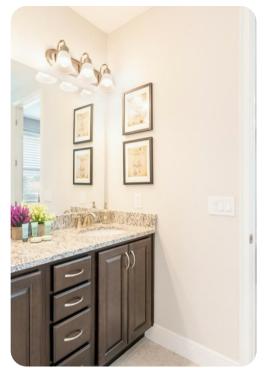

#### **Downstairs Bedroom**

- King sized Master with en suite (shower, twin vanities), patio access
- Powder room is located downstairs

#### **Upstairs Bedrooms**

- King sized Master with en suite (shower, twin vanities)
- King sized bedroom with en suite (shower)
- Themed bedroom with 2x Full sized beds and an en suite (shower), located through the loft area
- Themed bedroom with bunk beds (Twin/Full sized bed, trundle bed underneath), en suite (shower)
- Themed bedroom with bunk beds (Twin/Full sized bed, trundle bed underneath), en suite (shower/bath combo)
- Laundry room is located upstairs