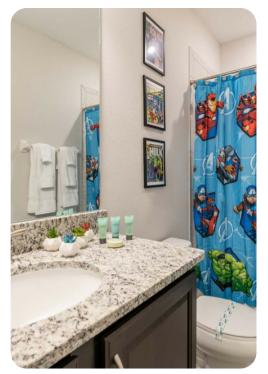

#### **Upstairs Bedrooms**

- King sized Master with en suite (shower, twin vanities)
- King sized bedroom with en suite (shower)
- Themed bedroom with 2x Full sized beds and an en suite (shower), located through the loft area
- Themed bedroom with bunk beds (Twin/Full sized bed, trundle bed underneath), en suite (shower)
- Themed bedroom with bunk beds (Twin/Full sized bed, trundle bed underneath), en suite (shower/bath combo)
- Laundry room is located upstairs