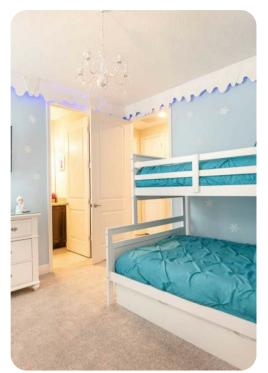

#### **Upstairs Bedrooms**

- King sized Master with en suite (shower, twin vanities)
- King sized bedroom with en suite (shower)
- Themed bedroom with 2x Full sized beds and an en suite (shower), located through the loft area
- Themed bedroom with bunk beds (Twin/Full sized bed, trundle bed underneath), en suite (shower)
- Themed bedroom with bunk beds (Twin/Full sized bed, trundle bed underneath), en suite (shower/bath combo)
- Laundry room is located upstairs