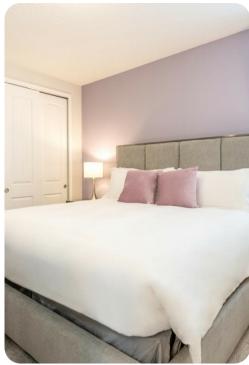

#### **Upstairs Bedrooms**

- King sized Master with en suite (shower, twin vanities)
- King sized bedroom with en suite (shower)
- Themed bedroom with 2x Full sized beds and an en suite (shower), located through the loft area
- Themed bedroom with bunk beds (Twin/Full sized bed, trundle bed underneath), en suite (shower)
- Themed bedroom with bunk beds (Twin/Full sized bed, trundle bed underneath), en suite (shower/bath combo)
- Laundry room is located upstairs