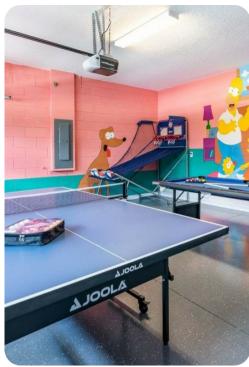

#### Entertainment

- Each bedroom is furnished with a flat screen TV and access to complimentary Wi-Fi
- Main living area has a large flat screen TV
- Upper floor loft area has a large flat screen TV with a PS4 video game console, 6x leather recliners
- Themed games room has a ping pong and pool table, basketball shooting game