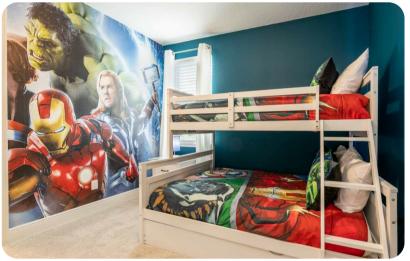

#### **Upstairs Bedrooms**

- King sized Master with en suite (shower, twin vanities)
- King sized bedroom with en suite (shower)
- Themed bedroom with 2x Full sized beds and an en suite (shower), located through the loft area
- Themed bedroom with bunk beds (Twin/Full sized bed, trundle bed underneath), en suite (shower)
- Themed bedroom with bunk beds (Twin/Full sized bed, trundle bed underneath), en suite (shower/bath combo)
- Laundry room is located upstairs