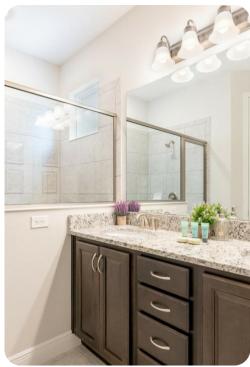

#### **Downstairs Bedroom**

- King sized Master with en suite (shower, twin vanities), patio access
- Powder room is located downstairs

#### **Upstairs Bedrooms**

- King sized Master with en suite (shower, twin vanities)
- King sized bedroom with en suite (shower)
- Themed bedroom with 2x Full sized beds and an en suite (shower), located through the loft area
- Themed bedroom with bunk beds (Twin/Full sized bed, trundle bed underneath), en suite (shower)
- Themed bedroom with bunk beds (Twin/Full sized bed, trundle bed underneath), en suite (shower/bath combo)
- Laundry room is located upstairs