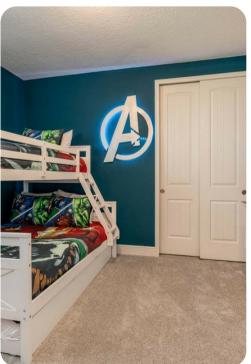

#### **Upstairs Bedrooms**

- King sized Master with en suite (shower, twin vanities)
- King sized bedroom with en suite (shower)
- Themed bedroom with 2x Full sized beds and an en suite (shower), located through the loft area
- Themed bedroom with bunk beds (Twin/Full sized bed, trundle bed underneath), en suite (shower)
- Themed bedroom with bunk beds (Twin/Full sized bed, trundle bed underneath), en suite (shower/bath combo)
- Laundry room is located upstairs