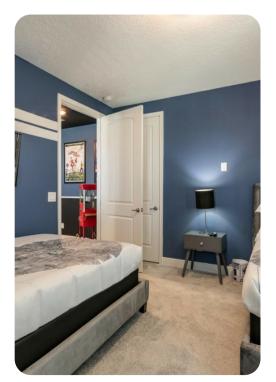

#### **Upstairs Bedrooms**

- King sized Master with en suite (shower, twin vanities)
- King sized bedroom with en suite (shower)
- Themed bedroom with 2x Full sized beds and an en suite (shower), located through the loft area
- Themed bedroom with bunk beds (Twin/Full sized bed, trundle bed underneath), en suite (shower)
- Themed bedroom with bunk beds (Twin/Full sized bed, trundle bed underneath), en suite (shower/bath combo)
- Laundry room is located upstairs