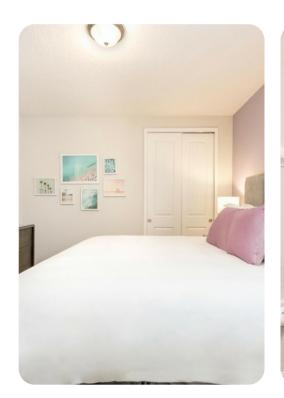

#### **Upstairs Bedrooms**

- King sized Master with en suite (shower, twin vanities)
- King sized bedroom with en suite (shower)
- Themed bedroom with 2x Full sized beds and an en suite (shower), located through the loft area
- Themed bedroom with bunk beds (Twin/Full sized bed, trundle bed underneath), en suite (shower)
- Themed bedroom with bunk beds (Twin/Full sized bed, trundle bed underneath), en suite (shower/bath combo)
- Laundry room is located upstairs