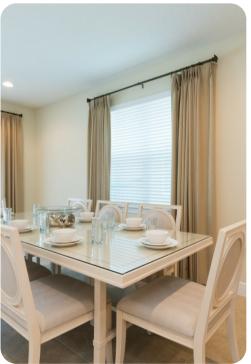

# Living areas

- Open plan living area
- Fully equipped kitchen
- Breakfast bar with cushioned seating
- Bright and neutral dining area with formal dining table with seating for 10
- Tastefully furnished downstairs living room with wall-mounted 55-inch flat-screen TV, comfortable sofa and arm chairs
- Upstairs living room with 55-inch flat-screen TV