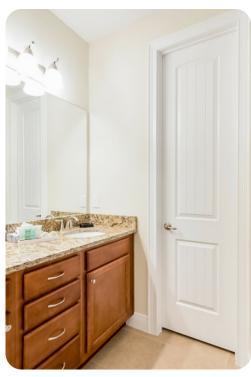

#### Ground floor

- Bedroom 1 Queen-size bed; adjacent bathroom includes double vanity and walk-in shower
- Bedroom 2 King-size bed; en-suite bathroom includes double vanity, bathtub and walk-in shower

#### First floor

- Bedroom 3 2 twin beds; adjacent bathroom includes double vanity and walk-in shower
- Bedroom 4 2 double beds; Jack and Jill-style bathroom includes double vanity and walk-in shower
- Bedroom 5 Queen-size bed; Jack and Jill-style bathroom includes double vanity and walk-in shower
- Bedroom 6 King-size bed; adjacent bathroom includes double vanity and walk-in shower
- Bedroom 7 King size bed; Jack and Jill-style bathroom includes double vanity and walk-in shower
- Bedroom 8 Queen-size bed; Jack and Jill-style bathroom includes double vanity and walk-in shower