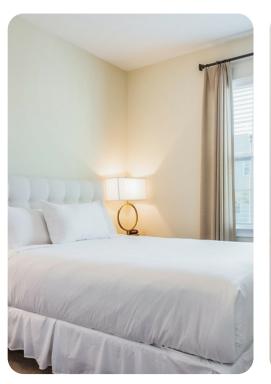

#### **Bedrooms**

#### Ground floor

- Bedroom 1 Queen-size bed; adjacent bathroom includes double vanity and walk-in shower
- Bedroom 2 King-size bed; en-suite bathroom includes double vanity, bathtub and walk-in shower

#### First floor

- Bedroom 3 2 twin beds; adjacent bathroom includes double vanity and walk-in shower
- Bedroom 4 2 double beds; Jack and Jill-style bathroom includes double vanity and walk-in shower
- Bedroom 5 Queen-size bed; Jack and Jill-style bathroom includes double vanity and walk-in shower
- Bedroom 6 King-size bed; adjacent bathroom includes double vanity and walk-in shower
- Bedroom 7 King size bed; Jack and Jill-style bathroom includes double vanity and walk-in shower
- Bedroom 8 Queen-size bed; Jack and Jill-style bathroom includes double vanity and walk-in shower