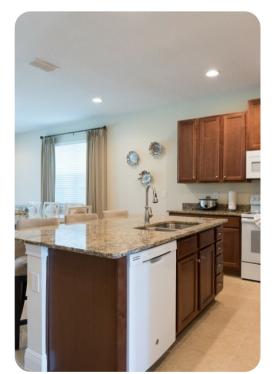

# Living areas

- Open plan living area
- Fully equipped kitchen
- Breakfast bar with cushioned seating
- Bright and neutral dining area with formal dining table with seating for 10
- Tastefully furnished downstairs living room with wall-mounted 55-inch flat-screen TV, comfortable sofa and arm chairs
- Upstairs living room with 55-inch flat-screen TV