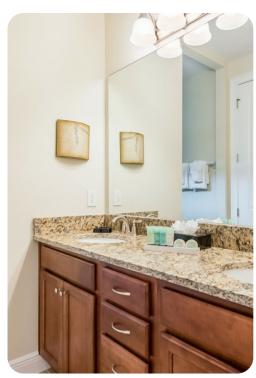

#### Ground floor

- Bedroom 1 Queen-size bed; adjacent bathroom includes double vanity and walk-in shower
- Bedroom 2 King-size bed; en-suite bathroom includes double vanity, bathtub and walk-in shower

#### First floor

- Bedroom 3 2 twin beds; adjacent bathroom includes double vanity and walk-in shower
- Bedroom 4 2 double beds; Jack and Jill-style bathroom includes double vanity and walk-in shower
- Bedroom 5 Queen-size bed; Jack and Jill-style bathroom includes double vanity and walk-in shower
- Bedroom 6 King-size bed; adjacent bathroom includes double vanity and walk-in shower
- Bedroom 7 King size bed; Jack and Jill-style bathroom includes double vanity and walk-in shower
- Bedroom 8 Queen-size bed; Jack and Jill-style bathroom includes double vanity and walk-in shower