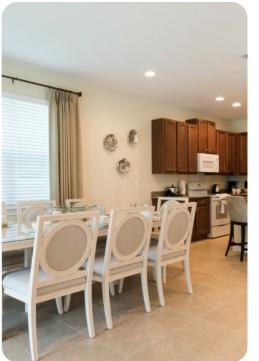

# Living areas

- Open plan living area
- Fully equipped kitchen
- Breakfast bar with cushioned seating
- Bright and neutral dining area with formal dining table with seating for 10
- Tastefully furnished downstairs living room with wall-mounted 55-inch flat-screen TV, comfortable sofa and arm chairs
- Upstairs living room with 55-inch flat-screen TV