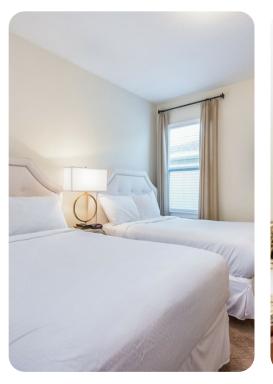

#### Ground floor

- Bedroom 1 Queen-size bed; adjacent bathroom includes double vanity and walk-in shower
- Bedroom 2 King-size bed; en-suite bathroom includes double vanity, bathtub and walk-in shower

#### First floor

- Bedroom 3 2 twin beds; adjacent bathroom includes double vanity and walk-in shower
- Bedroom 4 2 double beds; Jack and Jill-style bathroom includes double vanity and walk-in shower
- Bedroom 5 Queen-size bed; Jack and Jill-style bathroom includes double vanity and walk-in shower
- Bedroom 6 King-size bed; adjacent bathroom includes double vanity and walk-in shower
- Bedroom 7 King size bed; Jack and Jill-style bathroom includes double vanity and walk-in shower
- Bedroom 8 Queen-size bed; Jack and Jill-style bathroom includes double vanity and walk-in shower