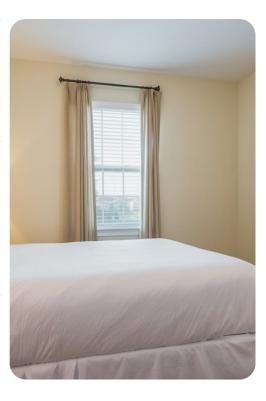

#### **Bedrooms**

#### Ground floor

- Bedroom 1 Queen-size bed; adjacent bathroom includes double vanity and walk-in shower
- Bedroom 2 King-size bed; en-suite bathroom includes double vanity, bathtub and walk-in shower

#### First floor

- Bedroom 3 2 twin beds; adjacent bathroom includes double vanity and walk-in shower
- Bedroom 4 2 double beds; Jack and Jill-style bathroom includes double vanity and walk-in shower
- Bedroom 5 Queen-size bed; Jack and Jill-style bathroom includes double vanity and walk-in shower
- Bedroom 6 King-size bed; adjacent bathroom includes double vanity and walk-in shower
- Bedroom 7 King size bed; Jack and Jill-style bathroom includes double vanity and walk-in shower
- Bedroom 8 Queen-size bed; Jack and Jill-style bathroom includes double vanity and walk-in shower