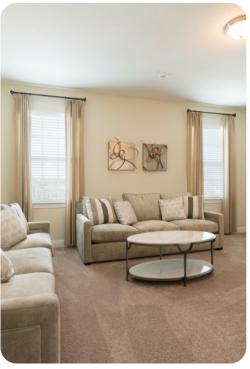

# Living areas

- Open plan living area
- Fully equipped kitchen
- Breakfast bar with cushioned seating
- Bright and neutral dining area with formal dining table with seating for 10
- Tastefully furnished downstairs living room with wall-mounted 55-inch flat-screen TV, comfortable sofa and arm chairs
- Upstairs living room with 55-inch flat-screen TV