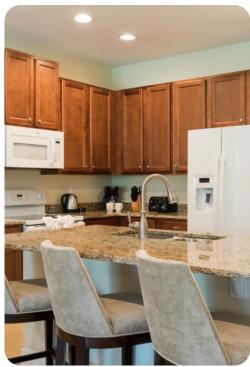

# Living areas

- Open plan living area
- Fully equipped kitchen
- Breakfast bar with cushioned seating
- Bright and neutral dining area with formal dining table with seating for 10
- Tastefully furnished downstairs living room with wall-mounted 55-inch flat-screen TV, comfortable sofa and arm chairs
- Upstairs living room with 55-inch flat-screen TV