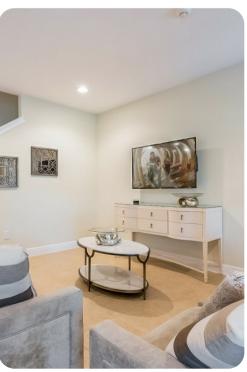

# Living areas

- Open plan living area
- Fully equipped kitchen
- Breakfast bar with cushioned seating
- Bright and neutral dining area with formal dining table with seating for 10
- Tastefully furnished downstairs living room with wall-mounted 55-inch flat-screen TV, comfortable sofa and arm chairs
- Upstairs living room with 55-inch flat-screen TV