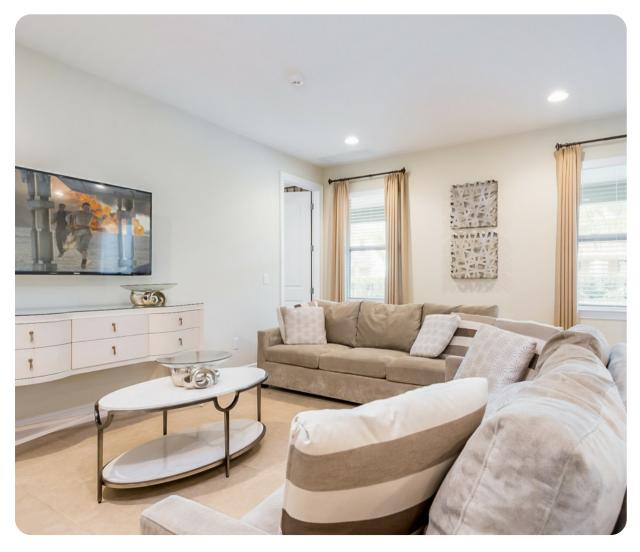

# Living areas

- Open plan living area
- Fully equipped kitchen
- Breakfast bar with cushioned seating
- Bright and neutral dining area with formal dining table with seating for 10
- Tastefully furnished downstairs living room with wall-mounted 55-inch flat-screen TV, comfortable sofa and arm chairs
- Upstairs living room with 55-inch flat-screen TV