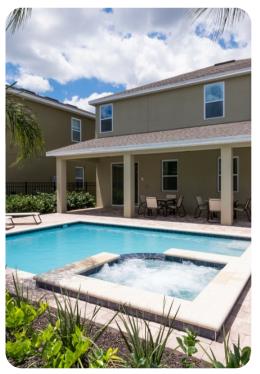

## Key features

- 8 bedrooms
- 8 bathrooms
- Sleeps 16
- Private pool
- Spillover tub
- BBQ
- Game room

#### Pool area

- Private pool
- Spillover tub
- BBQ
- Sunloungers
- Covered lanai with table and chairs