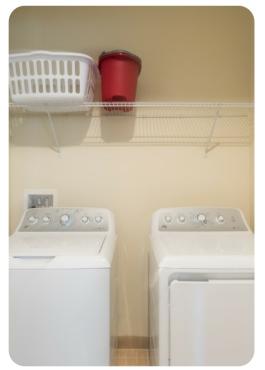

m chairs
- Upstairs living room with 55-inch flat-screen TV

#### Pool area

- Private pool
- Spillover tub
- BBQ
- Sunloungers
- Covered lanai with table and chairs

### General

- Air-conditioning throughout
- Complimentary wifi
- Private parking
- Bedding and towels included
- Pet friendly home (additional charges apply)

#### Home entertainment

- Foosball table
- TVs in living areas and all bedrooms











# Laundry room

- Washer and dryer
- Iron and ironing board

# Children's equipment available for hire

- Crib
- High chair
- Stroller
- Pack and Play

#### Places of interest

- Golf courses 4 miles
- Supermarket 2 miles
- Shopping mall 4 miles
- Disney World 7 miles
- Seaworld 14 miles
- Universal Studios 20 miles
- Legoland 30 miles
- Airport 26 miles
- Beaches 75 miles









Encore Resort 7 | Page 4 of 8









Encore Resort 7 | Page 5 of 8









Encore Resort 7 | Page 6 of 8









Encore Resort 7 | Page 7 of 8









Encore Resort 7 | Page 8 of 8