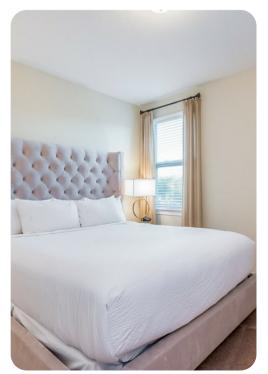

#### **Bedrooms**

#### Ground floor

- Bedroom 1 Queen-size bed; adjacent bathroom includes double vanity and walk-in shower
- Bedroom 2 King-size bed; en-suite bathroom includes double vanity, bathtub and walk-in shower

#### First floor

- Bedroom 3 2 twin beds; adjacent bathroom includes double vanity and walk-in shower
- Bedroom 4 2 double beds; Jack and Jill-style bathroom includes double vanity and walk-in shower
- Bedroom 5 Queen-size bed; Jack and Jill-style bathroom includes double vanity and walk-in shower
- Bedroom 6 King-size bed; adjacent bathroom includes double vanity and walk-in shower
- Bedroom 7 King size bed; Jack and Jill-style bathroom includes double vanity and walk-in shower
- Bedroom 8 Queen-size bed; Jack and Jill-style bathroom includes double vanity and walk-in shower