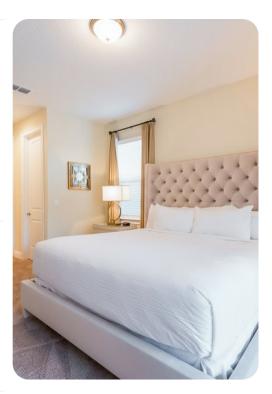

#### Ground floor

- Bedroom 1 Queen-size bed; adjacent bathroom includes double vanity and walk-in shower
- Bedroom 2 King-size bed; en-suite bathroom includes double vanity, bathtub and walk-in shower

#### First floor

- Bedroom 3 2 twin beds; adjacent bathroom includes double vanity and walk-in shower
- Bedroom 4 2 double beds; Jack and Jill-style bathroom includes double vanity and walk-in shower
- Bedroom 5 Queen-size bed; Jack and Jill-style bathroom includes double vanity and walk-in shower
- Bedroom 6 King-size bed; adjacent bathroom includes double vanity and walk-in shower
- Bedroom 7 King size bed; Jack and Jill-style bathroom includes double vanity and walk-in shower
- Bedroom 8 Queen-size bed; Jack and Jill-style bathroom includes double vanity and walk-in shower