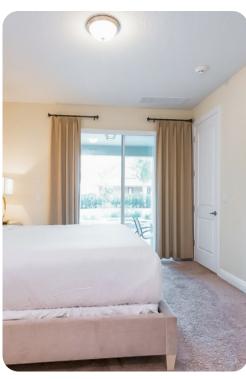

#### **Bedrooms**

#### Ground floor

- Bedroom 1 Queen-size bed; adjacent bathroom includes double vanity and walk-in shower
- Bedroom 2 King-size bed; en-suite bathroom includes double vanity, bathtub and walk-in shower

#### First floor

- Bedroom 3 2 twin beds; adjacent bathroom includes double vanity and walk-in shower
- Bedroom 4 2 double beds; Jack and Jill-style bathroom includes double vanity and walk-in shower
- Bedroom 5 Queen-size bed; Jack and Jill-style bathroom includes double vanity and walk-in shower
- Bedroom 6 King-size bed; adjacent bathroom includes double vanity and walk-in shower
- Bedroom 7 King size bed; Jack and Jill-style bathroom includes double vanity and walk-in shower
- Bedroom 8 Queen-size bed; Jack and Jill-style bathroom includes double vanity and walk-in shower