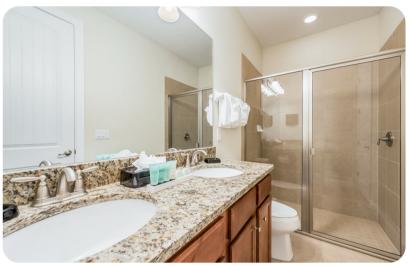

#### Ground floor

- Bedroom 1 Queen-size bed; adjacent bathroom includes double vanity and walk-in shower
- Bedroom 2 King-size bed; en-suite bathroom includes double vanity, bathtub and walk-in shower

#### First floor

- Bedroom 3 2 twin beds; adjacent bathroom includes double vanity and walk-in shower
- Bedroom 4 2 double beds; Jack and Jill-style bathroom includes double vanity and walk-in shower
- Bedroom 5 Queen-size bed; Jack and Jill-style bathroom includes double vanity and walk-in shower
- Bedroom 6 King-size bed; adjacent bathroom includes double vanity and walk-in shower
- Bedroom 7 King size bed; Jack and Jill-style bathroom includes double vanity and walk-in shower
- Bedroom 8 Queen-size bed; Jack and Jill-style bathroom includes double vanity and walk-in shower