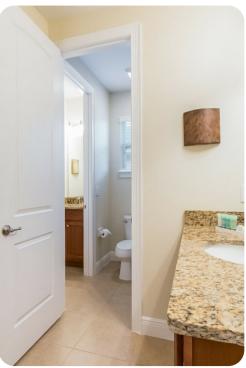

#### Ground floor

- Bedroom 1 Queen-size bed; adjacent bathroom includes double vanity and walk-in shower
- Bedroom 2 King-size bed; en-suite bathroom includes double vanity, bathtub and walk-in shower

#### First floor

- Bedroom 3 2 twin beds; adjacent bathroom includes double vanity and walk-in shower
- Bedroom 4 2 double beds; Jack and Jill-style bathroom includes double vanity and walk-in shower
- Bedroom 5 Queen-size bed; Jack and Jill-style bathroom includes double vanity and walk-in shower
- Bedroom 6 King-size bed; adjacent bathroom includes double vanity and walk-in shower
- Bedroom 7 King size bed; Jack and Jill-style bathroom includes double vanity and walk-in shower
- Bedroom 8 Queen-size bed; Jack and Jill-style bathroom includes double vanity and walk-in shower