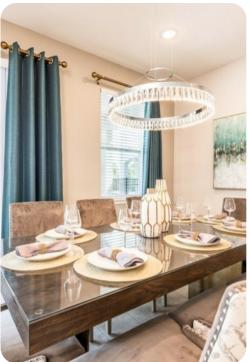

### Living area

- Open-plan living area
- Fully equipped kitchen
- Breakfast bar with seating
- Dining table and chairs
- Tastefully furnished living room with flat-screen TV and comfortable sofas
- Upstairs loft area with air hockey, tabletop arcade game, flat-screen TV and sofa