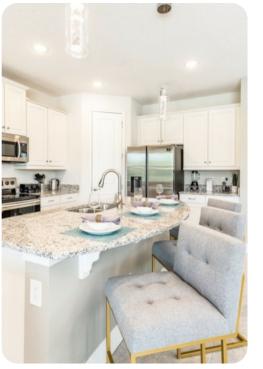

### Living area

- Open-plan living area
- Fully equipped kitchen
- Breakfast bar with seating
- Dining table and chairs
- Tastefully furnished living room with flat-screen TV and comfortable sofas
- Upstairs loft area with air hockey, tabletop arcade game, flat-screen TV and sofa