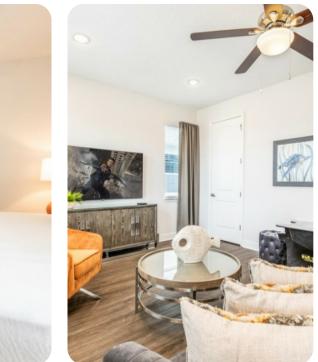

### Living area

- Open-plan living area
- Fully equipped kitchen
- Breakfast bar with seating
- Dining table and chairs
- Tastefully furnished living room with flat-screen TV and comfortable sofas
- Upstairs loft area with air hockey, tabletop arcade game, flat-screen TV and sofa