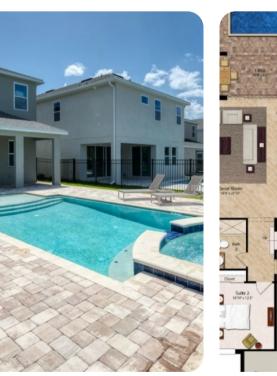

#### Pool area

- Private pool
- Spillover tub
- Sunloungers
- Covered lanai with table and chairs