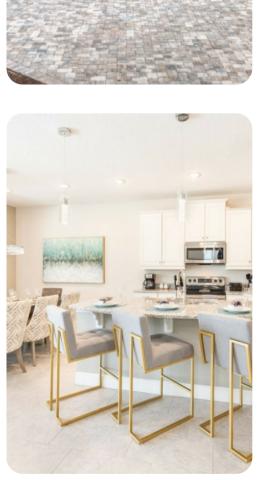

### Living area

- Open-plan living area
- Fully equipped kitchen
- Breakfast bar with seating
- Dining table and chairs
- Tastefully furnished living room with flat-screen TV and comfortable sofas
- Upstairs loft area with air hockey, tabletop arcade game, flat-screen TV and sofa