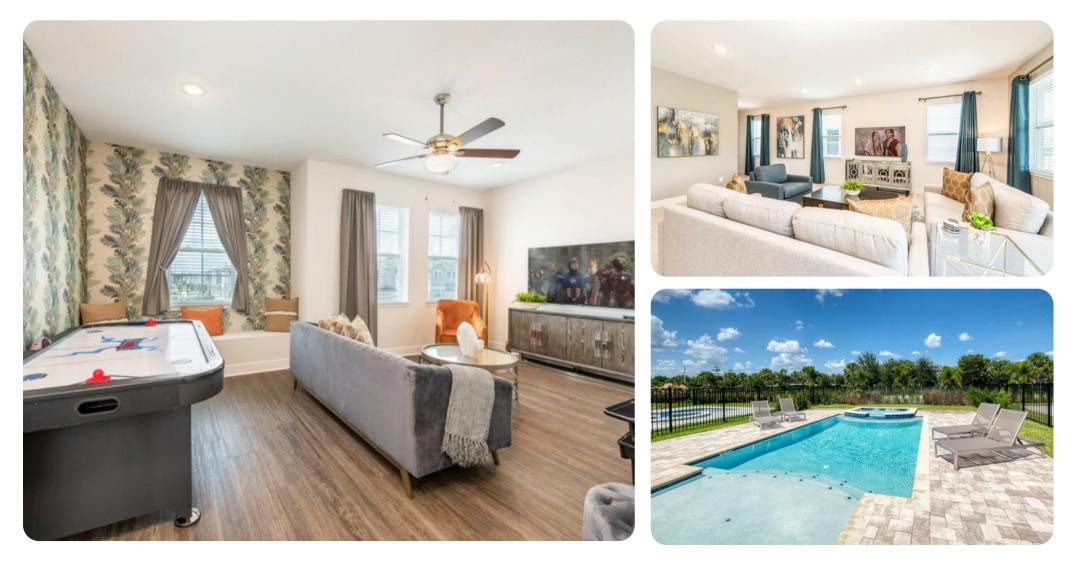

### Living area

- Open-plan living area
- Fully equipped kitchen
- Breakfast bar with seating
- Dining table and chairs
- Tastefully furnished living room with flat-screen TV and comfortable sofas
- Upstairs loft area with air hockey, tabletop arcade game, flat-screen TV and sofa

#### Pool area

- Private pool
- Spillover tub
- Sunloungers
- Covered lanai with table and chairs

### Home entertainment

• Flat-screen TVs in living area and all bedrooms