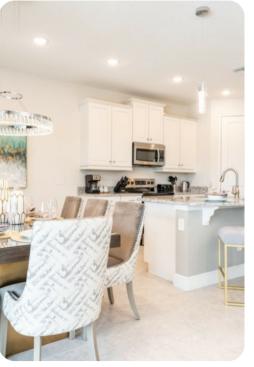

### Living area

- Open-plan living area
- Fully equipped kitchen
- Breakfast bar with seating
- Dining table and chairs
- Tastefully furnished living room with flat-screen TV and comfortable sofas
- Upstairs loft area with air hockey, tabletop arcade game, flat-screen TV and sofa