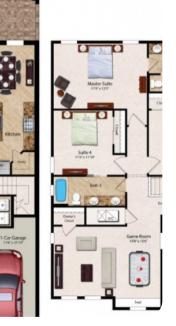

#### Key features

- 4 bedrooms
- 3 bathrooms
- Sleeps 8
- Private pool
- Spillover tub

#### Bedrooms

- Bedroom 1 King-size bed
- Bedroom 2 King-size bed; en-suite bathroom
- Bedroom 3 2 twin beds
- Bedroom 4 King-size bed

#### Pool area

- Private pool
- Spillover tub
- Sunloungers
- Covered lanai with table and chairs