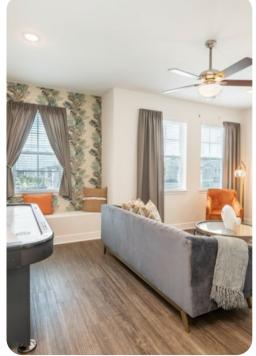

### Living area

- Open-plan living area
- Fully equipped kitchen
- Breakfast bar with seating
- Dining table and chairs
- Tastefully furnished living room with flat-screen TV and comfortable sofas
- Upstairs loft area with air hockey, tabletop arcade game, flat-screen TV and sofa