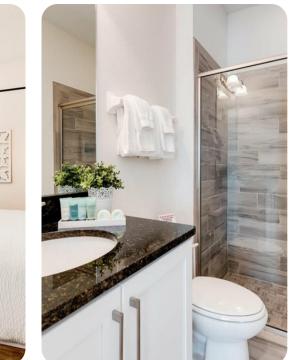

#### Downstairs

- Queen sized bedroom
- Family bathroom (shower)

#### Upstairs

- King sized Master with en suite (shower, tub, twin vanities)
- Queen sized bedroom with en suite (shower)
- 2x sets of bunk beds (4x Twin sized beds) and an en suite (shower)
- 2x Twin sized beds and an en suite (shower)
- Laundry room is located upstairs