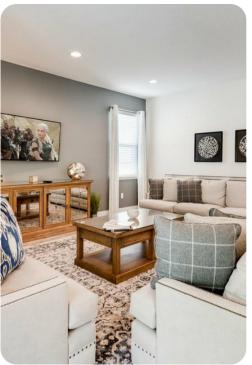

## Main Living Area

- Spacious comfortable seating area with 2x sofas and 2x accent chairs overlooking the private pool deck through sliding glass doors
- Fully equipped kitchen with a black granite 4 seat island style breakfast bar
- Refrigerator/freezer, oven, microwave, dishwasher, coffee maker, toaster, blender
- All utensils, cookware, dinnerware, glassware
- Dining table seats 6 people