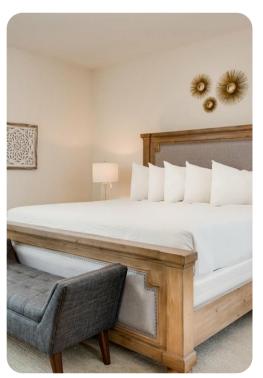

#### Bedroom

#### Upstairs

- King sized Master with en suite (shower, tub, twin vanities)
- Queen sized bedroom with en suite (shower)
- 2x sets of bunk beds (4x Twin sized beds) and an en suite (shower)
- 2x Twin sized beds and an en suite (shower)
- Laundry room is located upstairs