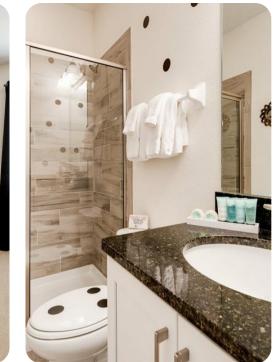

#### Downstairs

- Queen sized bedroom
- Family bathroom (shower)

#### Upstairs

- King sized Master with en suite (shower, tub, twin vanities)
- Queen sized bedroom with en suite (shower)
- 2x sets of bunk beds (4x Twin sized beds) and an en suite (shower)
- 2x Twin sized beds and an en suite (shower)
- Laundry room is located upstairs