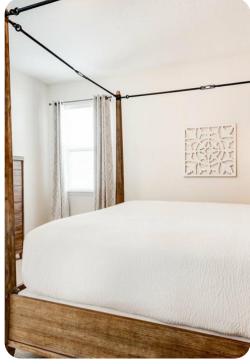

#### Bedroom

#### Upstairs

- King sized Master with en suite (shower, tub, twin vanities)
- Queen sized bedroom with en suite (shower)
- 2x sets of bunk beds (4x Twin sized beds) and an en suite (shower)
- 2x Twin sized beds and an en suite (shower)
- Laundry room is located upstairs