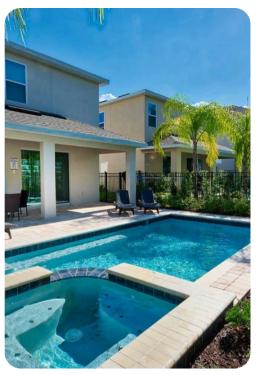

### Entertainment

- Each bedroom is furnished with a flat screen TV and access to complimentary Wi-Fi
- Main living area has a large flat screen TV
- Outdoor Living Space:
- Private swimming pool and spillover spa (optional heating)
- 4x sun loungers, 6 seat patio table