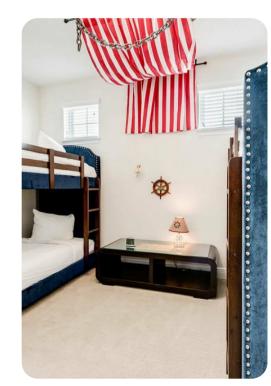

#### Bedroom

#### Upstairs

- King sized Master with en suite (shower, tub, twin vanities)
- Queen sized bedroom with en suite (shower)
- 2x sets of bunk beds (4x Twin sized beds) and an en suite (shower)
- 2x Twin sized beds and an en suite (shower)
- Laundry room is located upstairs