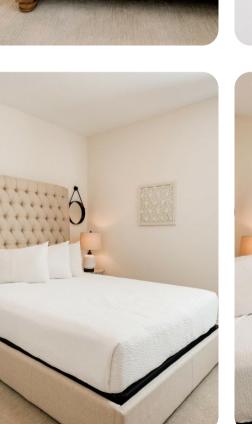

#### Bedroom

#### Upstairs

- King sized Master with en suite (shower, tub, twin vanities)
- Queen sized bedroom with en suite (shower)
- 2x sets of bunk beds (4x Twin sized beds) and an en suite (shower)
- 2x Twin sized beds and an en suite (shower)
- Laundry room is located upstairs