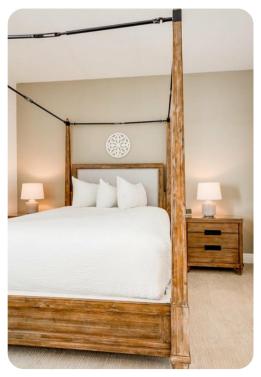

#### Bedroom

#### Upstairs

- King sized Master with en suite (shower, tub, twin vanities)
- Queen sized bedroom with en suite (shower)
- 2x sets of bunk beds (4x Twin sized beds) and an en suite (shower)
- 2x Twin sized beds and an en suite (shower)
- Laundry room is located upstairs