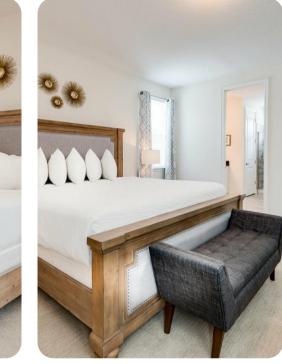

#### Bedroom

#### Upstairs

- King sized Master with en suite (shower, tub, twin vanities)
- Queen sized bedroom with en suite (shower)
- 2x sets of bunk beds (4x Twin sized beds) and an en suite (shower)
- 2x Twin sized beds and an en suite (shower)
- Laundry room is located upstairs