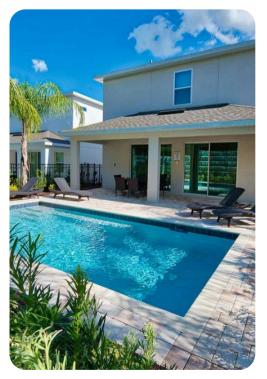

### **Key Features**

- 5 bedrooms
- 5 bathrooms
- Sleeps 12
- Private pool
- Hot tub
- Access to resort amenities

### Entertainment

- Each bedroom is furnished with a flat screen TV and access to complimentary Wi-Fi
- Main living area has a large flat screen TV
- Outdoor Living Space:
- Private swimming pool and spillover spa (optional heating)
- 4x sun loungers, 6 seat patio table