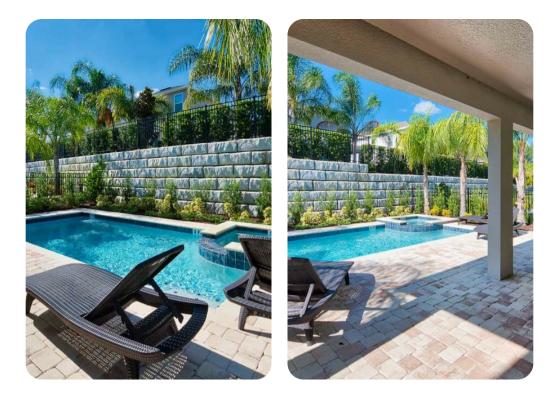

### **Key Features**

- 5 bedrooms
- 5 bathrooms
- Sleeps 12
- Private pool
- Hot tub
- Access to resort amenities

### Entertainment

- Each bedroom is furnished with a flat screen TV and access to complimentary Wi-Fi
- Main living area has a large flat screen TV
- Outdoor Living Space:
- Private swimming pool and spillover spa (optional heating)
- 4x sun loungers, 6 seat patio table