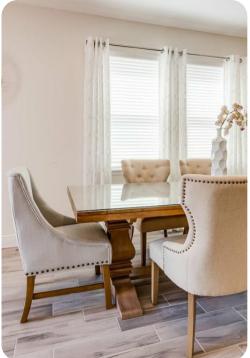

## Main Living Area

- Spacious comfortable seating area with 2x sofas and 2x accent chairs overlooking the private pool deck through sliding glass doors
- Fully equipped kitchen with a black granite 4 seat island style breakfast bar
- Refrigerator/freezer, oven, microwave, dishwasher, coffee maker, toaster, blender
- All utensils, cookware, dinnerware, glassware
- Dining table seats 6 people