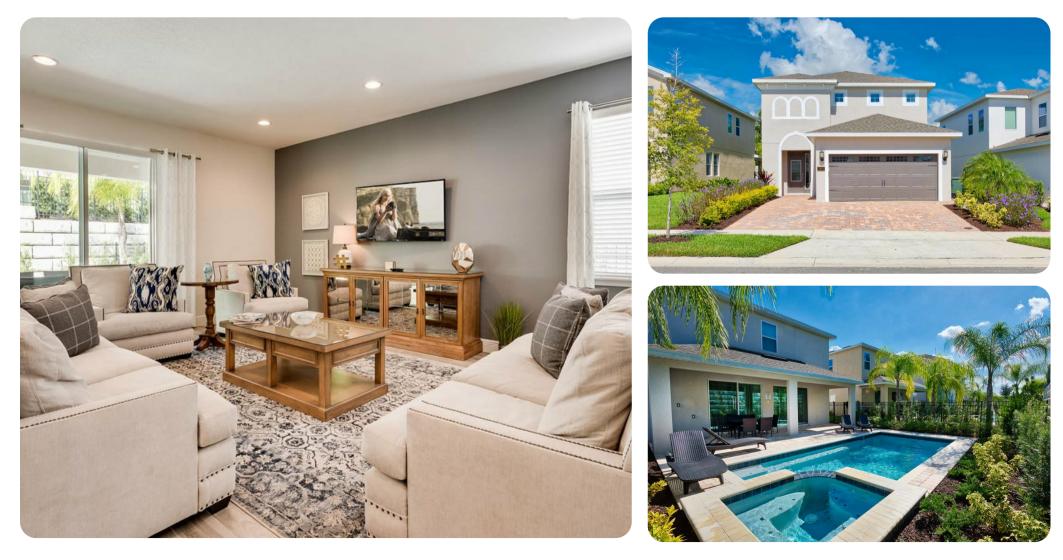

### **Key Features**

- 5 bedrooms
- 5 bathrooms
- Sleeps 12
- Private pool
- Hot tub
- Access to resort amenities

## Main Living Area

- Spacious comfortable seating area with 2x sofas and 2x accent chairs overlooking the private pool deck through sliding glass doors
- Fully equipped kitchen with a black granite 4 seat island style breakfast bar
- Refrigerator/freezer, oven, microwave, dishwasher, coffee maker, toaster, blender
- All utensils, cookware, dinnerware, glassware
- Dining table seats 6 people

### Entertainment

- Each bedroom is furnished with a flat screen TV and access to complimentary Wi-Fi
- Main living area has a large flat screen TV
- Outdoor Living Space:
- Private swimming pool and spillover spa (optional heating)
- 4x sun loungers, 6 seat patio table