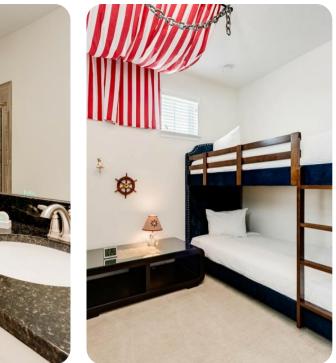

#### Upstairs

- King sized Master with en suite (shower, tub, twin vanities)
- Queen sized bedroom with en suite (shower)
- 2x sets of bunk beds (4x Twin sized beds) and an en suite (shower)
- 2x Twin sized beds and an en suite (shower)
- Laundry room is located upstairs