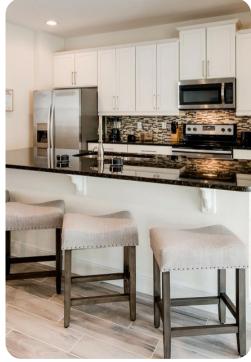

## Main Living Area

- Spacious comfortable seating area with 2x sofas and 2x accent chairs overlooking the private pool deck through sliding glass doors
- Fully equipped kitchen with a black granite 4 seat island style breakfast bar
- Refrigerator/freezer, oven, microwave, dishwasher, coffee maker, toaster, blender
- All utensils, cookware, dinnerware, glassware
- Dining table seats 6 people