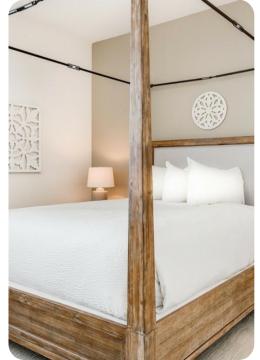

#### Bedroom

#### Upstairs

- King sized Master with en suite (shower, tub, twin vanities)
- Queen sized bedroom with en suite (shower)
- 2x sets of bunk beds (4x Twin sized beds) and an en suite (shower)
- 2x Twin sized beds and an en suite (shower)
- Laundry room is located upstairs