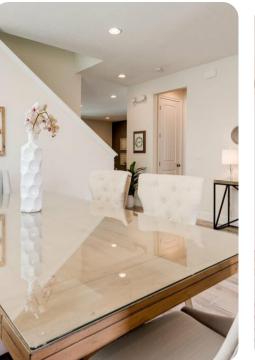

## Main Living Area

- Spacious comfortable seating area with 2x sofas and 2x accent chairs overlooking the private pool deck through sliding glass doors
- Fully equipped kitchen with a black granite 4 seat island style breakfast bar
- Refrigerator/freezer, oven, microwave, dishwasher, coffee maker, toaster, blender
- All utensils, cookware, dinnerware, glassware
- Dining table seats 6 people