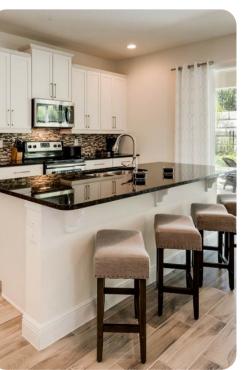

## Main Living Area

- Spacious comfortable seating area with 2x sofas and 2x accent chairs overlooking the private pool deck through sliding glass doors
- Fully equipped kitchen with a black granite 4 seat island style breakfast bar
- Refrigerator/freezer, oven, microwave, dishwasher, coffee maker, toaster, blender
- All utensils, cookware, dinnerware, glassware
- Dining table seats 6 people