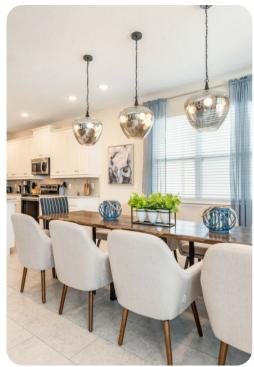

## Main Living Area

- Spacious comfortable seating area with a sectional, accent chair, and feature fireplace overlooking the private pool deck through sliding glass doors
- Fully equipped kitchen with a granite 4 seat island style breakfast bar
- Refrigerator/freezer, oven, microwave, dishwasher, coffee maker, toaster, blender
- All utensils, cookware, dinnerware, glassware
- Dining table seats 10 people