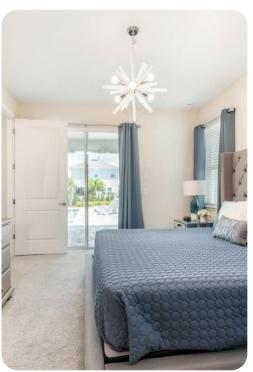

## **Downstairs**

- King sized Master with en suite (shower, tub, twin vanities)
- Queen sized bedroom
- Family bathroom (shower)

## Upstairs

- King sized bedroom with en suite (shower)
- Queen sized bedroom with en suite (shower)
- Queen sized bedroom with en suite (Jack/Jill style-shower, twin vanities) connecting to a Themed bedroom with 2x Twin sized beds
- Superhero themed bedroom with bunk beds (Twin/Full sized bed, additional Twin sized bed underneath) and an en suite (shower)
- Laundry closet is located upstairs