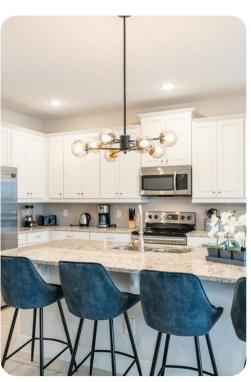

## Main Living Area

- Spacious comfortable seating area with a sectional, accent chair, and feature fireplace overlooking the private pool deck through sliding glass doors
- Fully equipped kitchen with a granite 4 seat island style breakfast bar
- Refrigerator/freezer, oven, microwave, dishwasher, coffee maker, toaster, blender
- All utensils, cookware, dinnerware, glassware
- Dining table seats 10 people