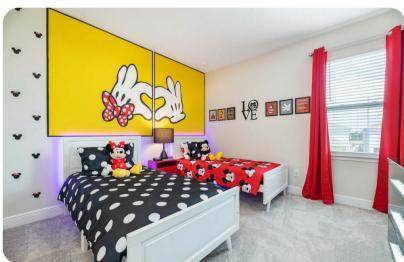

## Upstairs

- King sized bedroom with en suite (shower)
- Queen sized bedroom with en suite (shower)
- Queen sized bedroom with en suite (Jack/Jill style-shower, twin vanities) connecting to a Themed bedroom with 2x Twin sized beds
- Superhero themed bedroom with bunk beds (Twin/Full sized bed, additional Twin sized bed underneath) and an en suite (shower)
- Laundry closet is located upstairs