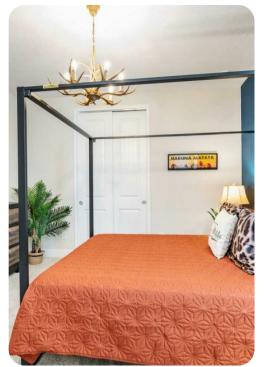

## Upstairs

- King sized bedroom with en suite (shower)
- Queen sized bedroom with en suite (shower)
- Queen sized bedroom with en suite (Jack/Jill style-shower, twin vanities) connecting to a Themed bedroom with 2x Twin sized beds
- Superhero themed bedroom with bunk beds (Twin/Full sized bed, additional Twin sized bed underneath) and an en suite (shower)
- Laundry closet is located upstairs