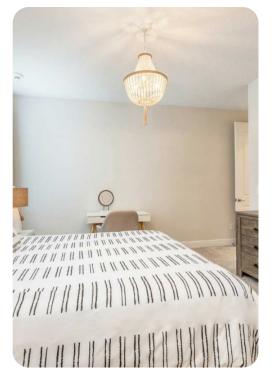

## Upstairs

- King sized bedroom with en suite (shower)
- Queen sized bedroom with en suite (shower)
- Queen sized bedroom with en suite (Jack/Jill style-shower, twin vanities) connecting to a Themed bedroom with 2x Twin sized beds
- Superhero themed bedroom with bunk beds (Twin/Full sized bed, additional Twin sized bed underneath) and an en suite (shower)
- Laundry closet is located upstairs