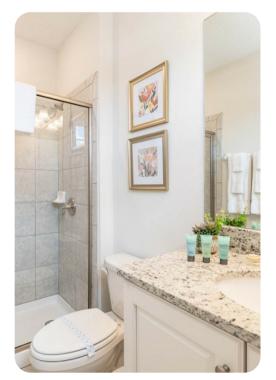

## **Downstairs**

- King sized Master with en suite (shower, tub, twin vanities)
- Queen sized bedroom
- Family bathroom (shower)

## Upstairs

- King sized bedroom with en suite (shower)
- Queen sized bedroom with en suite (shower)
- Queen sized bedroom with en suite (Jack/Jill style-shower, twin vanities) connecting to a Themed bedroom with 2x Twin sized beds
- Superhero themed bedroom with bunk beds (Twin/Full sized bed, additional Twin sized bed underneath) and an en suite (shower)
- Laundry closet is located upstairs