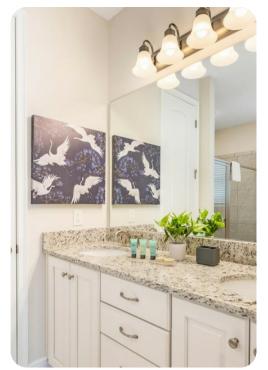

## **Downstairs**

- King sized Master with en suite (shower, tub, twin vanities)
- Queen sized bedroom
- Family bathroom (shower)

## Upstairs

- King sized bedroom with en suite (shower)
- Queen sized bedroom with en suite (shower)
- Queen sized bedroom with en suite (Jack/Jill style-shower, twin vanities) connecting to a Themed bedroom with 2x Twin sized beds
- Superhero themed bedroom with bunk beds (Twin/Full sized bed, additional Twin sized bed underneath) and an en suite (shower)
- Laundry closet is located upstairs