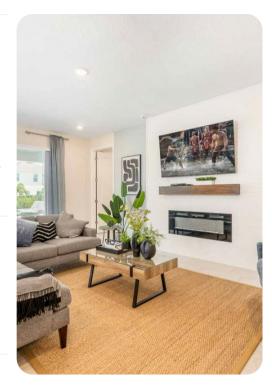

## Main Living Area

- Spacious comfortable seating area with a sectional, accent chair, and feature fireplace overlooking the private pool deck through sliding glass doors
- Fully equipped kitchen with a granite 4 seat island style breakfast bar
- Refrigerator/freezer, oven, microwave, dishwasher, coffee maker, toaster, blender
- All utensils, cookware, dinnerware, glassware
- Dining table seats 10 people