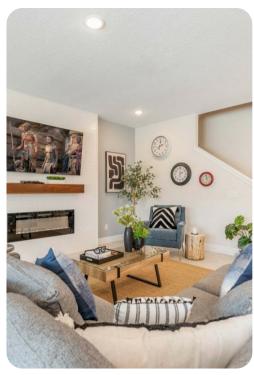

## Main Living Area

- Spacious comfortable seating area with a sectional, accent chair, and feature fireplace overlooking the private pool deck through sliding glass doors
- Fully equipped kitchen with a granite 4 seat island style breakfast bar
- Refrigerator/freezer, oven, microwave, dishwasher, coffee maker, toaster, blender
- All utensils, cookware, dinnerware, glassware
- Dining table seats 10 people