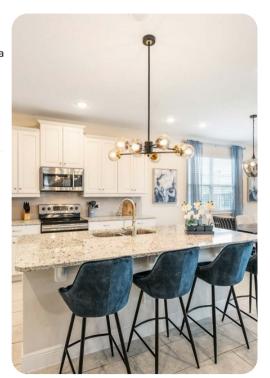

## Main Living Area

- Spacious comfortable seating area with a sectional, accent chair, and feature fireplace overlooking the private pool deck through sliding glass doors
- Fully equipped kitchen with a granite 4 seat island style breakfast bar
- Refrigerator/freezer, oven, microwave, dishwasher, coffee maker, toaster, blender
- All utensils, cookware, dinnerware, glassware
- Dining table seats 10 people