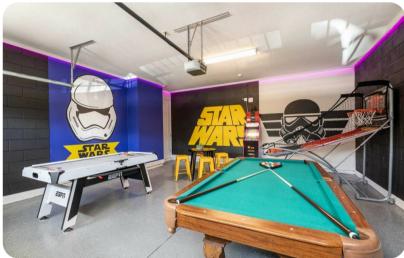

## Entertainment

- Each bedroom is furnished with a flat screen TV and access to complimentary Wi-Fi
- Main living area has a large flat screen TV
- Upper floor loft area has a large flat screen TV, comfortable leather sectional and accent chair, kid's coffee bar play area
- Home theater has a large projection screen and 8x leather recliners
- Galactic themed games room has an air hockey, ping pong and pool table, Pac-Man arcade video game, basketball shooting game, 4 seat high top table