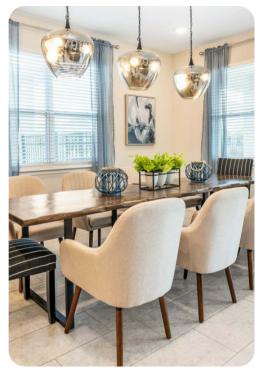

## Main Living Area

- Spacious comfortable seating area with a sectional, accent chair, and feature fireplace overlooking the private pool deck through sliding glass doors
- Fully equipped kitchen with a granite 4 seat island style breakfast bar
- Refrigerator/freezer, oven, microwave, dishwasher, coffee maker, toaster, blender
- All utensils, cookware, dinnerware, glassware
- Dining table seats 10 people