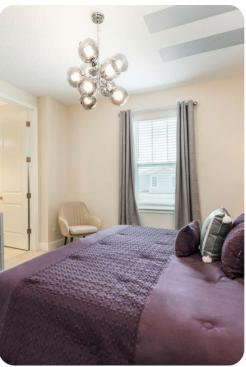

## **Downstairs**

- King sized Master with en suite (shower, tub, twin vanities)
- Queen sized bedroom
- Family bathroom (shower)

## Upstairs

- King sized bedroom with en suite (shower)
- Queen sized bedroom with en suite (shower)
- Queen sized bedroom with en suite (Jack/Jill style-shower, twin vanities) connecting to a Themed bedroom with 2x Twin sized beds
- Superhero themed bedroom with bunk beds (Twin/Full sized bed, additional Twin sized bed underneath) and an en suite (shower)
- Laundry closet is located upstairs