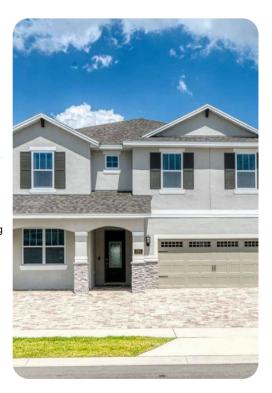

- King sized bedroom with en suite (shower)
- Queen sized bedroom with en suite (shower)
- Queen sized bedroom with en suite (Jack/Jill style-shower, twin vanities) connecting to a Themed bedroom with 2x Twin sized beds
- Superhero themed bedroom with bunk beds (Twin/Full sized bed, additional Twin sized bed underneath) and an en suite (shower)
- Laundry closet is located upstairs

## Main Living Area

- Spacious comfortable seating area with a sectional, accent chair, and feature fireplace overlooking the private pool deck through sliding glass doors
- Fully equipped kitchen with a granite 4 seat island style breakfast bar
- Refrigerator/freezer, oven, microwave, dishwasher, coffee maker, toaster, blender
- All utensils, cookware, dinnerware, glassware
- Dining table seats 10 people









Encore Resort 663 | Page 2 of 8

## Entertainment

- Each bedroom is furnished with a flat screen TV and access to complimentary Wi-Fi
- Main living area has a large flat screen TV
- Upper floor loft area has a large flat screen TV, comfortable leather sectional and accent chair, kid's coffee bar play area
- Home theater has a large projection screen and 8x leather recliners
- Galactic themed games room has an air hockey, ping pong and pool table, Pac-Man arcade video game, basketball shooting game, 4 seat high top table

#### Outdoors

- Private swimming pool and spillover spa (optional heating)
- 6x sun loungers, 8 seat patio table, outdoor sectional
- Pool half bathroom





## Resort facilities

The Encore Resort at Reunion is home to a host of first-rate facilities including a fan