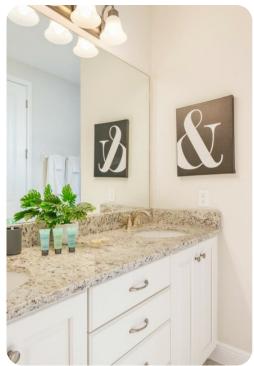

## **Downstairs**

- King sized Master with en suite (shower, tub, twin vanities)
- Queen sized bedroom
- Family bathroom (shower)

## Upstairs

- King sized bedroom with en suite (shower)
- Queen sized bedroom with en suite (shower)
- Queen sized bedroom with en suite (Jack/Jill style-shower, twin vanities) connecting to a Themed bedroom with 2x Twin sized beds
- Superhero themed bedroom with bunk beds (Twin/Full sized bed, additional Twin sized bed underneath) and an en suite (shower)
- Laundry closet is located upstairs