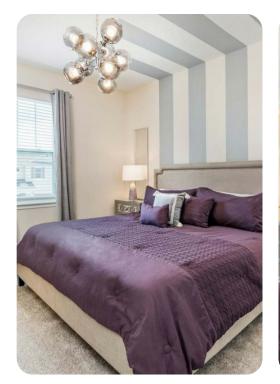

## **Bedrooms**

## **Downstairs**

- King sized Master with en suite (shower, tub, twin vanities)
- Queen sized bedroom
- Family bathroom (shower)

## Upstairs

- King sized bedroom with en suite (shower)
- Queen sized bedroom with en suite (shower)
- Queen sized bedroom with en suite (Jack/Jill style-shower, twin vanities) connecting to a Themed bedroom with 2x Twin sized beds
- Superhero themed bedroom with bunk beds (Twin/Full sized bed, additional Twin sized bed underneath) and an en suite (shower)
- Laundry closet is located upstairs