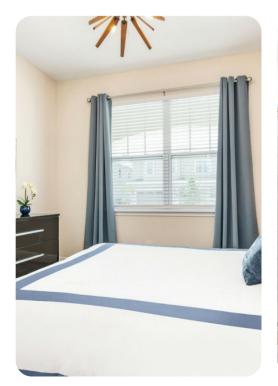

## **Bedrooms**

## **Downstairs**

- King sized Master with en suite (shower, tub, twin vanities)
- Queen sized bedroom
- Family bathroom (shower)

## Upstairs

- King sized bedroom with en suite (shower)
- Queen sized bedroom with en suite (shower)
- Queen sized bedroom with en suite (Jack/Jill style-shower, twin vanities) connecting to a Themed bedroom with 2x Twin sized beds
- Superhero themed bedroom with bunk beds (Twin/Full sized bed, additional Twin sized bed underneath) and an en suite (shower)
- Laundry closet is located upstairs