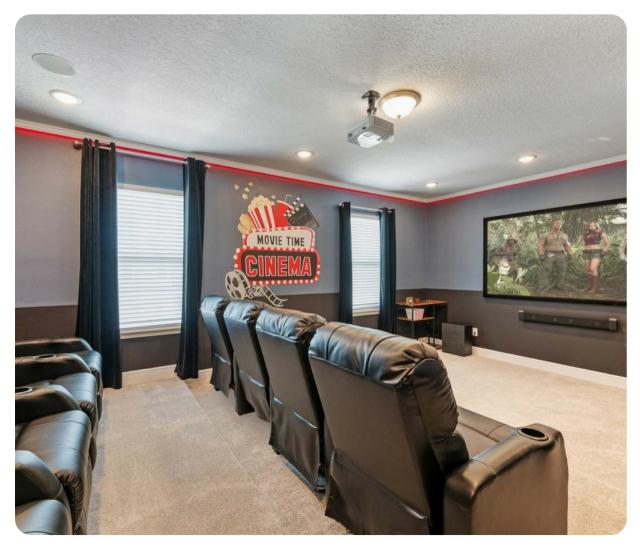

## Entertainment

- Each bedroom is furnished with a flat screen TV and access to complimentary Wi-Fi
- Main living area has a large flat screen TV
- Upper floor loft area has a large flat screen TV, comfortable leather sectional and accent chair, kid's coffee bar play area
- Home theater has a large projection screen and 8x leather recliners
- Galactic themed games room has an air hockey, ping pong and pool table, Pac-Man arcade video game, basketball shooting game, 4 seat high top table