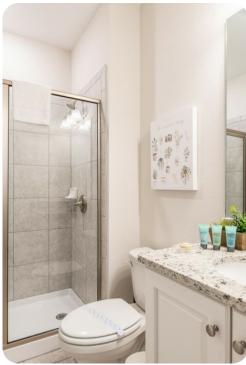

## **Downstairs**

- King sized Master with en suite (shower, tub, twin vanities)
- Queen sized bedroom
- Family bathroom (shower)

## Upstairs

- King sized bedroom with en suite (shower)
- Queen sized bedroom with en suite (shower)
- Queen sized bedroom with en suite (Jack/Jill style-shower, twin vanities) connecting to a Themed bedroom with 2x Twin sized beds
- Superhero themed bedroom with bunk beds (Twin/Full sized bed, additional Twin sized bed underneath) and an en suite (shower)
- Laundry closet is located upstairs