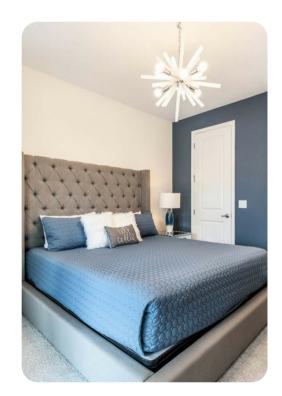

## **Downstairs**

- King sized Master with en suite (shower, tub, twin vanities)
- Queen sized bedroom
- Family bathroom (shower)

## Upstairs

- King sized bedroom with en suite (shower)
- Queen sized bedroom with en suite (shower)
- Queen sized bedroom with en suite (Jack/Jill style-shower, twin vanities) connecting to a Themed bedroom with 2x Twin sized beds
- Superhero themed bedroom with bunk beds (Twin/Full sized bed, additional Twin sized bed underneath) and an en suite (shower)
- Laundry closet is located upstairs