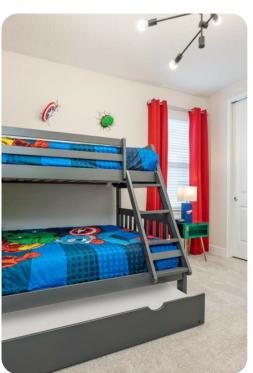

## Upstairs

- King sized bedroom with en suite (shower)
- Queen sized bedroom with en suite (shower)
- Queen sized bedroom with en suite (Jack/Jill style-shower, twin vanities) connecting to a Themed bedroom with 2x Twin sized beds
- Superhero themed bedroom with bunk beds (Twin/Full sized bed, additional Twin sized bed underneath) and an en suite (shower)
- Laundry closet is located upstairs