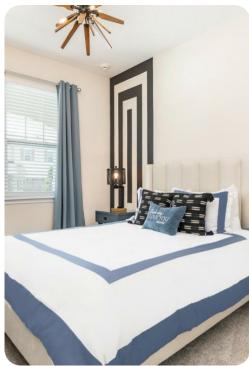

## **Bedrooms**

## **Downstairs**

- King sized Master with en suite (shower, tub, twin vanities)
- Queen sized bedroom
- Family bathroom (shower)

## Upstairs

- King sized bedroom with en suite (shower)
- Queen sized bedroom with en suite (shower)
- Queen sized bedroom with en suite (Jack/Jill style-shower, twin vanities) connecting to a Themed bedroom with 2x Twin sized beds
- Superhero themed bedroom with bunk beds (Twin/Full sized bed, additional Twin sized bed underneath) and an en suite (shower)
- Laundry closet is located upstairs