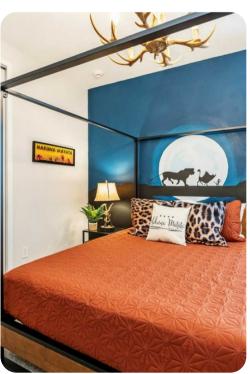

## Upstairs

- King sized bedroom with en suite (shower)
- Queen sized bedroom with en suite (shower)
- Queen sized bedroom with en suite (Jack/Jill style-shower, twin vanities) connecting to a Themed bedroom with 2x Twin sized beds
- Superhero themed bedroom with bunk beds (Twin/Full sized bed, additional Twin sized bed underneath) and an en suite (shower)
- Laundry closet is located upstairs