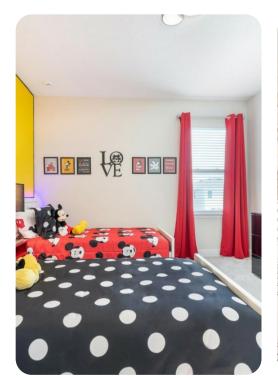

## Upstairs

- King sized bedroom with en suite (shower)
- Queen sized bedroom with en suite (shower)
- Queen sized bedroom with en suite (Jack/Jill style-shower, twin vanities) connecting to a Themed bedroom with 2x Twin sized beds
- Superhero themed bedroom with bunk beds (Twin/Full sized bed, additional Twin sized bed underneath) and an en suite (shower)
- Laundry closet is located upstairs