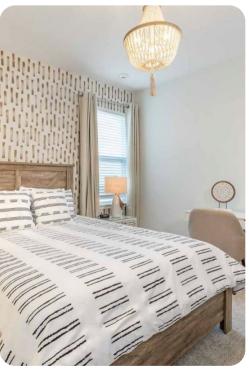

## Upstairs

- King sized bedroom with en suite (shower)
- Queen sized bedroom with en suite (shower)
- Queen sized bedroom with en suite (Jack/Jill style-shower, twin vanities) connecting to a Themed bedroom with 2x Twin sized beds
- Superhero themed bedroom with bunk beds (Twin/Full sized bed, additional Twin sized bed underneath) and an en suite (shower)
- Laundry closet is located upstairs