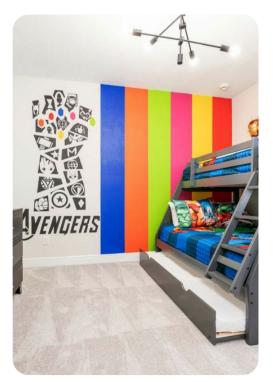

## Upstairs

- King sized bedroom with en suite (shower)
- Queen sized bedroom with en suite (shower)
- Queen sized bedroom with en suite (Jack/Jill style-shower, twin vanities) connecting to a Themed bedroom with 2x Twin sized beds
- Superhero themed bedroom with bunk beds (Twin/Full sized bed, additional Twin sized bed underneath) and an en suite (shower)
- Laundry closet is located upstairs