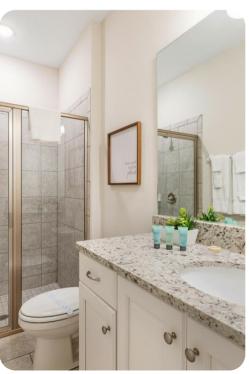

## **Downstairs**

- King sized Master with en suite (shower, tub, twin vanities)
- Queen sized bedroom
- Family bathroom (shower)

## Upstairs

- King sized bedroom with en suite (shower)
- Queen sized bedroom with en suite (shower)
- Queen sized bedroom with en suite (Jack/Jill style-shower, twin vanities) connecting to a Themed bedroom with 2x Twin sized beds
- Superhero themed bedroom with bunk beds (Twin/Full sized bed, additional Twin sized bed underneath) and an en suite (shower)
- Laundry closet is located upstairs