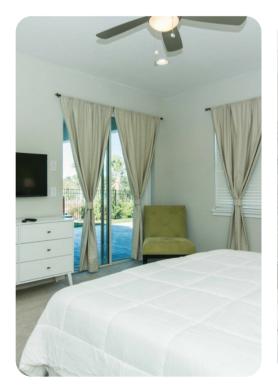

#### **Bedrooms**

- Bedroom 1 King-size bed; en-suite bathroom includes double vanity and walk-in shower
- Bedroom 2 King-size bed; en-suite bathroom includes double vanity and walk-in shower
- Bedroom 3 Queen-size bed; en-suite bathroom includes single vanity and shower/bathtub combination
- Bedroom 4 Themed bedroom with Queen-size bed; en-suite bathroom includes single vanity and walk-in shower
- Bedroom 5 Themed bedroom with bunk beds (twin/twin); en-suite bathroom includes single vanity and walk-in shower
- Bedroom 6 Themed bedroom with bunk beds (twin/double); en-suite bathroom includes single vanity and walk-in shower