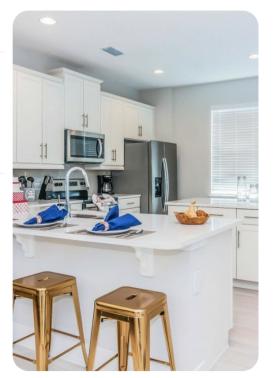

#### Living area

- Open-plan living area
- Fully equipped kitchen
- Breakfast bar with seating
- Dining table and chairs
- Tastefully furnished living room with flat-screen TV and comfortable sofas

Encore Resort 659 | Page 2 of 8