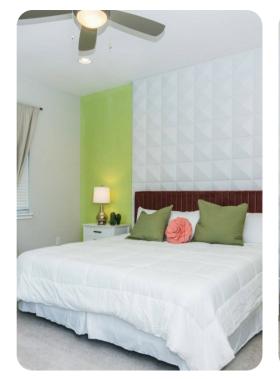

#### **Bedrooms**

- Bedroom 1 King-size bed; en-suite bathroom includes double vanity and walk-in shower
- Bedroom 2 King-size bed; en-suite bathroom includes double vanity and walk-in shower
- Bedroom 3 Queen-size bed; en-suite bathroom includes single vanity and shower/bathtub combination
- Bedroom 4 Themed bedroom with Queen-size bed; en-suite bathroom includes single vanity and walk-in shower
- Bedroom 5 Themed bedroom with bunk beds (twin/twin); en-suite bathroom includes single vanity and walk-in shower
- Bedroom 6 Themed bedroom with bunk beds (twin/double); en-suite bathroom includes single vanity and walk-in shower

#### Home entertainment

- Flat-screen TVs in living area and all bedrooms
- Home theater includes flat-screen TV and comfortable seating