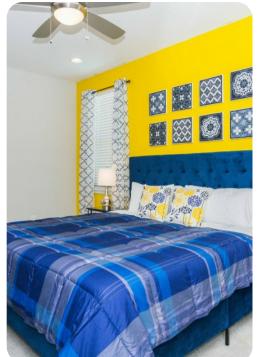

#### **Bedrooms**

- Bedroom 1 King-size bed; en-suite bathroom includes double vanity and walk-in shower
- Bedroom 2 King-size bed; en-suite bathroom includes double vanity and walk-in shower
- Bedroom 3 Queen-size bed; en-suite bathroom includes single vanity and shower/bathtub combination
- Bedroom 4 Themed bedroom with Queen-size bed; en-suite bathroom includes single vanity and walk-in shower
- Bedroom 5 Themed bedroom with bunk beds (twin/twin); en-suite bathroom includes single vanity and walk-in shower
- Bedroom 6 Themed bedroom with bunk beds (twin/double); en-suite bathroom includes single vanity and walk-in shower