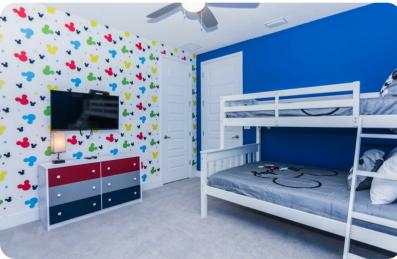

#### **Bedrooms**

- Bedroom 1 King-size bed; en-suite bathroom includes double vanity and walk-in shower
- Bedroom 2 King-size bed; en-suite bathroom includes double vanity and walk-in shower
- Bedroom 3 Queen-size bed; en-suite bathroom includes single vanity and shower/bathtub combination
- Bedroom 4 Themed bedroom with Queen-size bed; en-suite bathroom includes single vanity and walk-in shower
- Bedroom 5 Themed bedroom with bunk beds (twin/twin); en-suite bathroom includes single vanity and walk-in shower
- Bedroom 6 Themed bedroom with bunk beds (twin/double); en-suite bathroom includes single vanity and walk-in shower