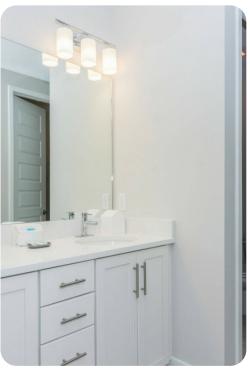

#### **Bedrooms**

- Bedroom 1 King-size bed; en-suite bathroom includes double vanity and walk-in shower
- Bedroom 2 King-size bed; en-suite bathroom includes double vanity and walk-in shower
- Bedroom 3 Queen-size bed; en-suite bathroom includes single vanity and shower/bathtub combination
- Bedroom 4 Themed bedroom with Queen-size bed; en-suite bathroom includes single vanity and walk-in shower
- Bedroom 5 Themed bedroom with bunk beds (twin/twin); en-suite bathroom includes single vanity and walk-in shower
- Bedroom 6 Themed bedroom with bunk beds (twin/double); en-suite bathroom includes single vanity and walk-in shower