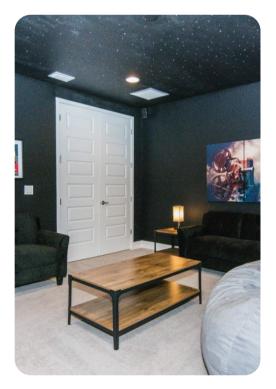

#### Home entertainment

- Flat-screen TVs in living area and all bedrooms
- Home theater includes flat-screen TV and comfortable seating