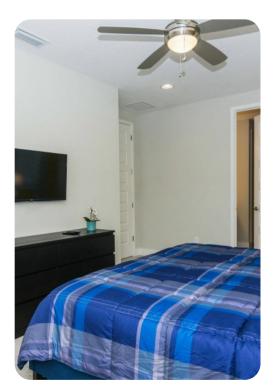

#### **Bedrooms**

- Bedroom 1 King-size bed; en-suite bathroom includes double vanity and walk-in shower
- Bedroom 2 King-size bed; en-suite bathroom includes double vanity and walk-in shower
- Bedroom 3 Queen-size bed; en-suite bathroom includes single vanity and shower/bathtub combination
- Bedroom 4 Themed bedroom with Queen-size bed; en-suite bathroom includes single vanity and walk-in shower
- Bedroom 5 Themed bedroom with bunk beds (twin/twin); en-suite bathroom includes single vanity and walk-in shower
- Bedroom 6 Themed bedroom with bunk beds (twin/double); en-suite bathroom includes single vanity and walk-in shower

#### Home entertainment

- Flat-screen TVs in living area and all bedrooms
- Home theater includes flat-screen TV and comfortable seating