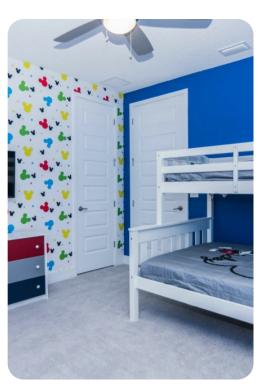

#### **Bedrooms**

- Bedroom 1 King-size bed; en-suite bathroom includes double vanity and walk-in shower
- Bedroom 2 King-size bed; en-suite bathroom includes double vanity and walk-in shower
- Bedroom 3 Queen-size bed; en-suite bathroom includes single vanity and shower/bathtub combination
- Bedroom 4 Themed bedroom with Queen-size bed; en-suite bathroom includes single vanity and walk-in shower
- Bedroom 5 Themed bedroom with bunk beds (twin/twin); en-suite bathroom includes single vanity and walk-in shower
- Bedroom 6 Themed bedroom with bunk beds (twin/double); en-suite bathroom includes single vanity and walk-in shower