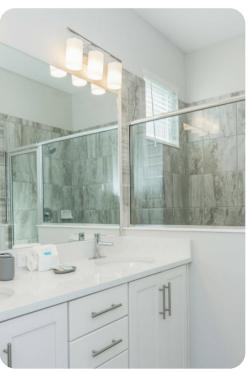

#### **Bedrooms**

- Bedroom 1 King-size bed; en-suite bathroom includes double vanity and walk-in shower
- Bedroom 2 King-size bed; en-suite bathroom includes double vanity and walk-in shower
- Bedroom 3 Queen-size bed; en-suite bathroom includes single vanity and shower/bathtub combination
- Bedroom 4 Themed bedroom with Queen-size bed; en-suite bathroom includes single vanity and walk-in shower
- Bedroom 5 Themed bedroom with bunk beds (twin/twin); en-suite bathroom includes single vanity and walk-in shower
- Bedroom 6 Themed bedroom with bunk beds (twin/double); en-suite bathroom includes single vanity and walk-in shower