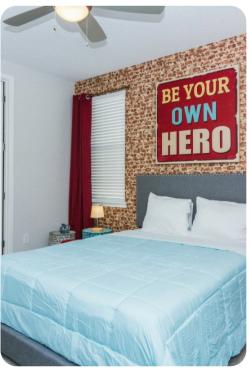

#### **Bedrooms**

- Bedroom 1 King-size bed; en-suite bathroom includes double vanity and walk-in shower
- Bedroom 2 King-size bed; en-suite bathroom includes double vanity and walk-in shower
- Bedroom 3 Queen-size bed; en-suite bathroom includes single vanity and shower/bathtub combination
- Bedroom 4 Themed bedroom with Queen-size bed; en-suite bathroom includes single vanity and walk-in shower
- Bedroom 5 Themed bedroom with bunk beds (twin/twin); en-suite bathroom includes single vanity and walk-in shower
- Bedroom 6 Themed bedroom with bunk beds (twin/double); en-suite bathroom includes single vanity and walk-in shower