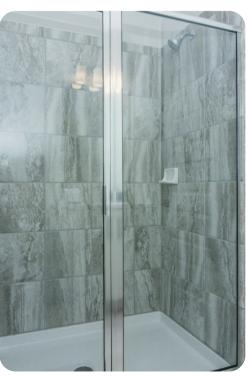

#### **Bedrooms**

- Bedroom 1 King-size bed; en-suite bathroom includes double vanity and walk-in shower
- Bedroom 2 King-size bed; en-suite bathroom includes double vanity and walk-in shower
- Bedroom 3 Queen-size bed; en-suite bathroom includes single vanity and shower/bathtub combination
- Bedroom 4 Themed bedroom with Queen-size bed; en-suite bathroom includes single vanity and walk-in shower
- Bedroom 5 Themed bedroom with bunk beds (twin/twin); en-suite bathroom includes single vanity and walk-in shower
- Bedroom 6 Themed bedroom with bunk beds (twin/double); en-suite bathroom includes single vanity and walk-in shower