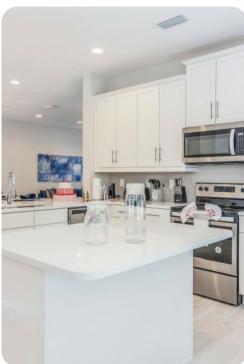

#### Living area

- Open-plan living area
- Fully equipped kitchen
- Breakfast bar with seating
- Dining table and chairs
- Tastefully furnished living room with flat-screen TV and comfortable sofas

Encore Resort 659 | Page 2 of 8