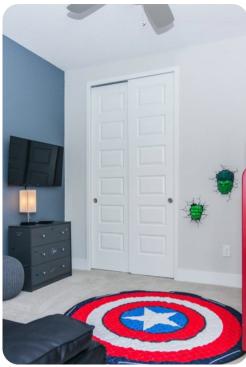

#### **Bedrooms**

- Bedroom 1 King-size bed; en-suite bathroom includes double vanity and walk-in shower
- Bedroom 2 King-size bed; en-suite bathroom includes double vanity and walk-in shower
- Bedroom 3 Queen-size bed; en-suite bathroom includes single vanity and shower/bathtub combination
- Bedroom 4 Themed bedroom with Queen-size bed; en-suite bathroom includes single vanity and walk-in shower
- Bedroom 5 Themed bedroom with bunk beds (twin/twin); en-suite bathroom includes single vanity and walk-in shower
- Bedroom 6 Themed bedroom with bunk beds (twin/double); en-suite bathroom includes single vanity and walk-in shower