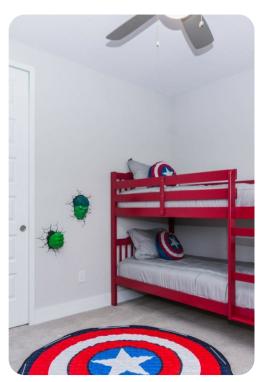

#### **Bedrooms**

- Bedroom 1 King-size bed; en-suite bathroom includes double vanity and walk-in shower
- Bedroom 2 King-size bed; en-suite bathroom includes double vanity and walk-in shower
- Bedroom 3 Queen-size bed; en-suite bathroom includes single vanity and shower/bathtub combination
- Bedroom 4 Themed bedroom with Queen-size bed; en-suite bathroom includes single vanity and walk-in shower
- Bedroom 5 Themed bedroom with bunk beds (twin/twin); en-suite bathroom includes single vanity and walk-in shower
- Bedroom 6 Themed bedroom with bunk beds (twin/double); en-suite bathroom includes single vanity and walk-in shower