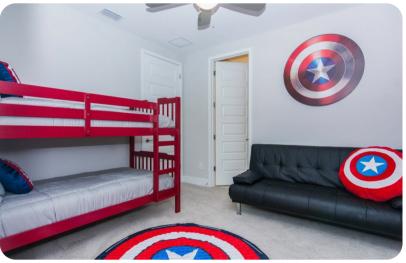

#### **Bedrooms**

- Bedroom 1 King-size bed; en-suite bathroom includes double vanity and walk-in shower
- Bedroom 2 King-size bed; en-suite bathroom includes double vanity and walk-in shower
- Bedroom 3 Queen-size bed; en-suite bathroom includes single vanity and shower/bathtub combination
- Bedroom 4 Themed bedroom with Queen-size bed; en-suite bathroom includes single vanity and walk-in shower
- Bedroom 5 Themed bedroom with bunk beds (twin/twin); en-suite bathroom includes single vanity and walk-in shower
- Bedroom 6 Themed bedroom with bunk beds (twin/double); en-suite bathroom includes single vanity and walk-in shower