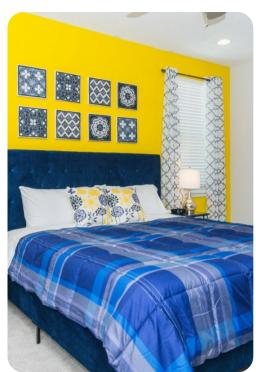

#### **Bedrooms**

- Bedroom 1 King-size bed; en-suite bathroom includes double vanity and walk-in shower
- Bedroom 2 King-size bed; en-suite bathroom includes double vanity and walk-in shower
- Bedroom 3 Queen-size bed; en-suite bathroom includes single vanity and shower/bathtub combination
- Bedroom 4 Themed bedroom with Queen-size bed; en-suite bathroom includes single vanity and walk-in shower
- Bedroom 5 Themed bedroom with bunk beds (twin/twin); en-suite bathroom includes single vanity and walk-in shower
- Bedroom 6 Themed bedroom with bunk beds (twin/double); en-suite bathroom includes single vanity and walk-in shower