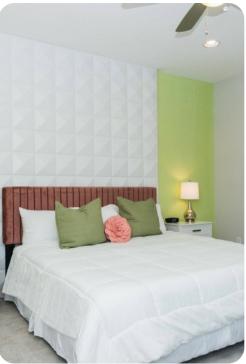

#### **Bedrooms**

- Bedroom 1 King-size bed; en-suite bathroom includes double vanity and walk-in shower
- Bedroom 2 King-size bed; en-suite bathroom includes double vanity and walk-in shower
- Bedroom 3 Queen-size bed; en-suite bathroom includes single vanity and shower/bathtub combination
- Bedroom 4 Themed bedroom with Queen-size bed; en-suite bathroom includes single vanity and walk-in shower
- Bedroom 5 Themed bedroom with bunk beds (twin/twin); en-suite bathroom includes single vanity and walk-in shower
- Bedroom 6 Themed bedroom with bunk beds (twin/double); en-suite bathroom includes single vanity and walk-in shower