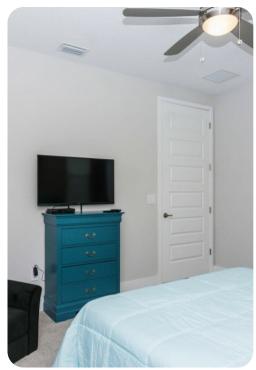

#### **Bedrooms**

- Bedroom 1 King-size bed; en-suite bathroom includes double vanity and walk-in shower
- Bedroom 2 King-size bed; en-suite bathroom includes double vanity and walk-in shower
- Bedroom 3 Queen-size bed; en-suite bathroom includes single vanity and shower/bathtub combination
- Bedroom 4 Themed bedroom with Queen-size bed; en-suite bathroom includes single vanity and walk-in shower
- Bedroom 5 Themed bedroom with bunk beds (twin/twin); en-suite bathroom includes single vanity and walk-in shower
- Bedroom 6 Themed bedroom with bunk beds (twin/double); en-suite bathroom includes single vanity and walk-in shower

#### Home entertainment

- Flat-screen TVs in living area and all bedrooms
- Home theater includes flat-screen TV and comfortable seating