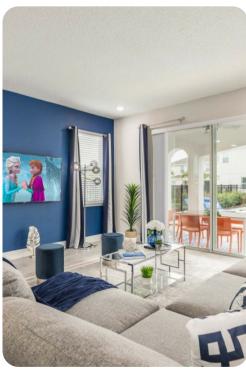

### Living area

- Spacious comfortable seating area with a sectional and 2x accent chairs overlooking the private pool deck through sliding glass doors
- Fully equipped kitchen with a granite island style breakfast bar and seating
- Refrigerator/freezer, oven, microwave, dishwasher, coffee maker, toaster, blender
- All utensils, cookware, dinnerware, glassware
- Coffee bar area
- Dining table and chairs

#### Home entertainment

- Each bedroom is furnished with a flat screen TV and access to complimentary Wi-Fi
- Main living area has a large flat screen TV
- Home theater has a large flat screen TV, 3x leather recliners, 2x bean bag chairs
- Galactic themed games room has a pool and air hockey table, basketball shooting game, 4 seat high top table