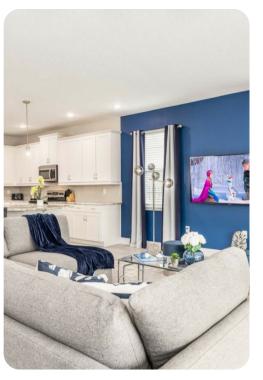

### Living area

- Spacious comfortable seating area with a sectional and 2x accent chairs overlooking the private pool deck through sliding glass doors
- Fully equipped kitchen with a granite island style breakfast bar and seating
- Refrigerator/freezer, oven, microwave, dishwasher, coffee maker, toaster, blender
- All utensils, cookware, dinnerware, glassware
- Coffee bar area
- Dining table and chairs

#### Home entertainment

- Each bedroom is furnished with a flat screen TV and access to complimentary Wi-Fi
- Main living area has a large flat screen TV
- Home theater has a large flat screen TV, 3x leather recliners, 2x bean bag chairs
- Galactic themed games room has a pool and air hockey table, basketball shooting game, 4 seat high top table