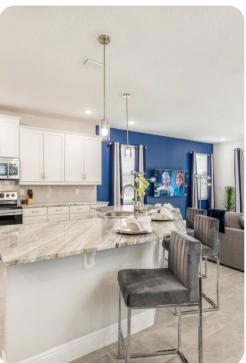

### Living area

- Spacious comfortable seating area with a sectional and 2x accent chairs overlooking the private pool deck through sliding glass doors
- Fully equipped kitchen with a granite island style breakfast bar and seating
- Refrigerator/freezer, oven, microwave, dishwasher, coffee maker, toaster, blender
- All utensils, cookware, dinnerware, glassware
- Coffee bar area
- Dining table and chairs