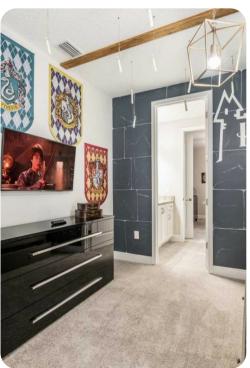

#### Home entertainment

- Each bedroom is furnished with a flat screen TV and access to complimentary Wi-Fi
- Main living area has a large flat screen TV
- Home theater has a large flat screen TV, 3x leather recliners, 2x bean bag chairs
- Galactic themed games room has a pool and air hockey table, basketball shooting game, 4 seat high top table