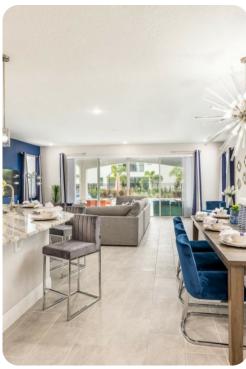

### Living area

- Spacious comfortable seating area with a sectional and 2x accent chairs overlooking the private pool deck through sliding glass doors
- Fully equipped kitchen with a granite island style breakfast bar and seating
- Refrigerator/freezer, oven, microwave, dishwasher, coffee maker, toaster, blender
- All utensils, cookware, dinnerware, glassware
- Coffee bar area
- Dining table and chairs

#### Home entertainment

- Each bedroom is furnished with a flat screen TV and access to complimentary Wi-Fi
- Main living area has a large flat screen TV
- Home theater has a large flat screen TV, 3x leather recliners, 2x bean bag chairs
- Galactic themed games room has a pool and air hockey table, basketball shooting game, 4 seat high top table