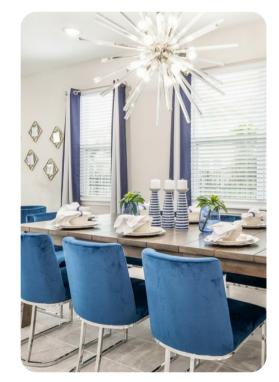

### Living area

- Spacious comfortable seating area with a sectional and 2x accent chairs overlooking the private pool deck through sliding glass doors
- Fully equipped kitchen with a granite island style breakfast bar and seating
- Refrigerator/freezer, oven, microwave, dishwasher, coffee maker, toaster, blender
- All utensils, cookware, dinnerware, glassware
- Coffee bar area
- Dining table and chairs