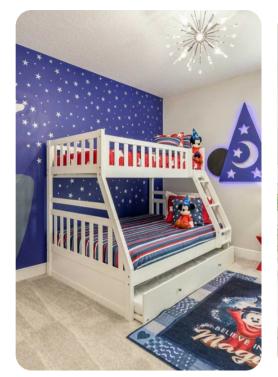

#### **Bedrooms**

- Bedroom 1 King-size bed
- Bedroom 2 King-size bed; en-suite bathroom
- Bedroom 3 Queen-size bed; en-suite bathroom
- Bedroom 4 Bunk bed (Twin/Double); en-suite bathroom
- Bedroom 5 Queen-size bed
- Bedroom 6 Bunk bed (Twin/Double)