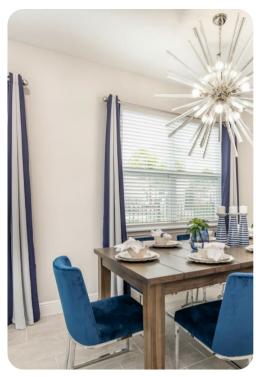

### Living area

- Spacious comfortable seating area with a sectional and 2x accent chairs overlooking the private pool deck through sliding glass doors
- Fully equipped kitchen with a granite island style breakfast bar and seating
- Refrigerator/freezer, oven, microwave, dishwasher, coffee maker, toaster, blender
- All utensils, cookware, dinnerware, glassware
- Coffee bar area
- Dining table and chairs