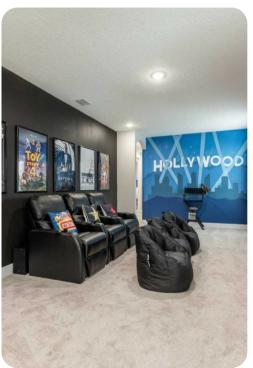

#### Home entertainment

- Each bedroom is furnished with a flat screen TV and access to complimentary Wi-Fi
- Main living area has a large flat screen TV
- Home theater has a large flat screen TV, 3x leather recliners, 2x bean bag chairs
- Galactic themed games room has a pool and air hockey table, basketball shooting game, 4 seat high top table