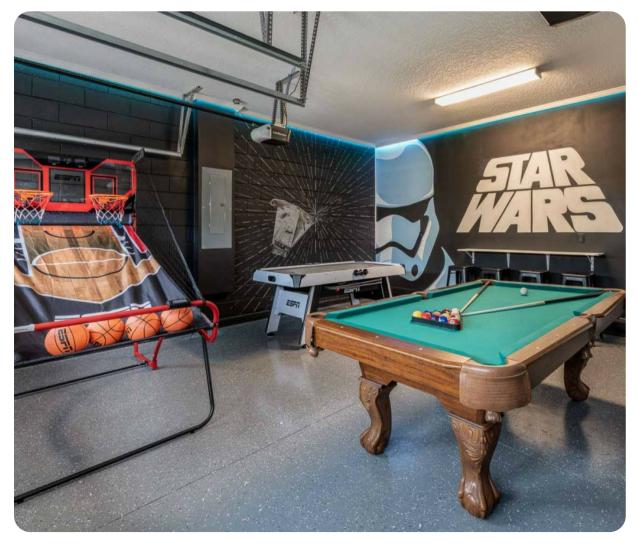

#### Home entertainment

- Each bedroom is furnished with a flat screen TV and access to complimentary Wi-Fi
- Main living area has a large flat screen TV
- Home theater has a large flat screen TV, 3x leather recliners, 2x bean bag chairs
- Galactic themed games room has a pool and air hockey table, basketball shooting game, 4 seat high top table