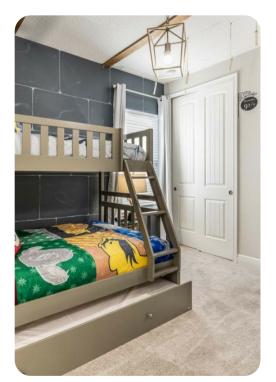

#### **Bedrooms**

- Bedroom 1 King-size bed
- Bedroom 2 King-size bed; en-suite bathroom
- Bedroom 3 Queen-size bed; en-suite bathroom
- Bedroom 4 Bunk bed (Twin/Double); en-suite bathroom
- Bedroom 5 Queen-size bed
- Bedroom 6 Bunk bed (Twin/Double)

#### Home entertainment

- Each bedroom is furnished with a flat screen TV and access to complimentary Wi-Fi
- Main living area has a large flat screen TV
- Home theater has a large flat screen TV, 3x leather recliners, 2x bean bag chairs
- Galactic themed games room has a pool and air hockey table, basketball shooting game, 4 seat high top table