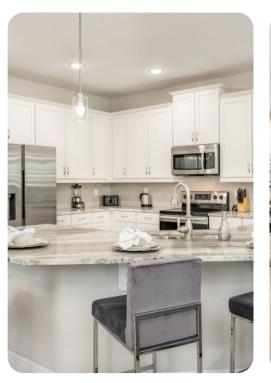

### Living area

- Spacious comfortable seating area with a sectional and 2x accent chairs overlooking the private pool deck through sliding glass doors
- Fully equipped kitchen with a granite island style breakfast bar and seating
- Refrigerator/freezer, oven, microwave, dishwasher, coffee maker, toaster, blender
- All utensils, cookware, dinnerware, glassware
- Coffee bar area
- Dining table and chairs