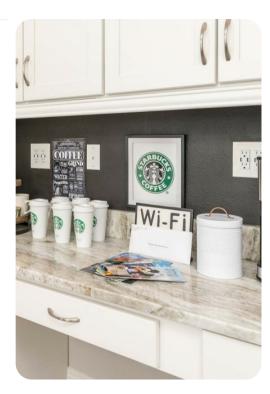

### Living area

- Spacious comfortable seating area with a sectional and 2x accent chairs overlooking the private pool deck through sliding glass doors
- Fully equipped kitchen with a granite island style breakfast bar and seating
- Refrigerator/freezer, oven, microwave, dishwasher, coffee maker, toaster, blender
- All utensils, cookware, dinnerware, glassware
- Coffee bar area
- Dining table and chairs

#### General

- Air conditioning throughout
- Complimentary wifi
- Bedding and towels included
- Private parking