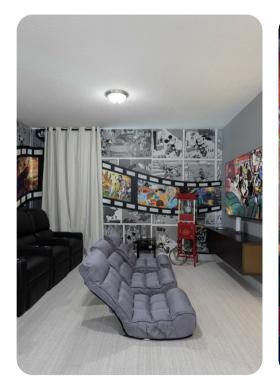

### Entertainment

- Each bedroom is furnished with a flat screen TV and access to complimentary WiFi
- Main living area has a large flat screen TV
- Upper floor loft area has a large flat screen TV, comfortable leather sectional
- Video game themed games room with an air hockey, pool and ping pong table, dart board, 2x arcade video games