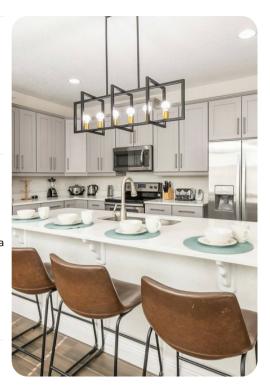

# Main Living Area

- Spacious comfortable seating area with a sofa and 2x accent chairs overlooking the private pool deck through sliding glass doors
- Fully equipped kitchen with a granite 4 seat island style breakfast bar
- Refrigerator/freezer, oven, microwave, 2x dishwashers, coffee maker, toaster, blender
- All utensils, cookware, dinnerware, glassware
- Dining table seats 10 people