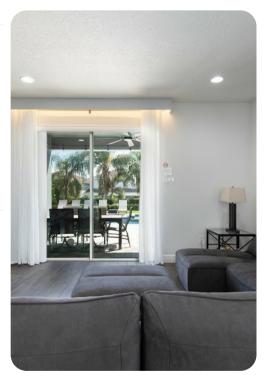

# Main Living Area

- Spacious comfortable seating area with a sofa and 2x accent chairs overlooking the private pool deck through sliding glass doors
- Fully equipped kitchen with a granite 4 seat island style breakfast bar
- Refrigerator/freezer, oven, microwave, 2x dishwashers, coffee maker, toaster, blender
- All utensils, cookware, dinnerware, glassware
- Dining table seats 10 people

## Outdoors

- Private swimming pool and spillover spa (optional heating)
- 4x sun loungers, 6 seat patio table, hanging basket chair, 2x covered loungers
- BBQ (gas available locally)