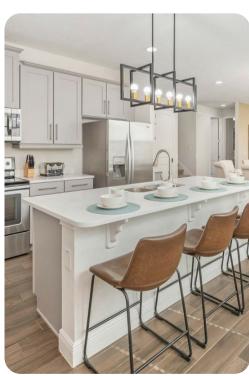

# Main Living Area

- Spacious comfortable seating area with a sofa and 2x accent chairs overlooking the private pool deck through sliding glass doors
- Fully equipped kitchen with a granite 4 seat island style breakfast bar
- Refrigerator/freezer, oven, microwave, 2x dishwashers, coffee maker, toaster, blender
- All utensils, cookware, dinnerware, glassware
- Dining table seats 10 people