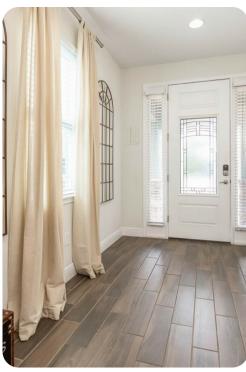

# Main Living Area

- Spacious comfortable seating area with a sofa and 2x accent chairs overlooking the private pool deck through sliding glass doors
- Fully equipped kitchen with a granite 4 seat island style breakfast bar
- Refrigerator/freezer, oven, microwave, 2x dishwashers, coffee maker, toaster, blender
- All utensils, cookware, dinnerware, glassware
- Dining table seats 10 people