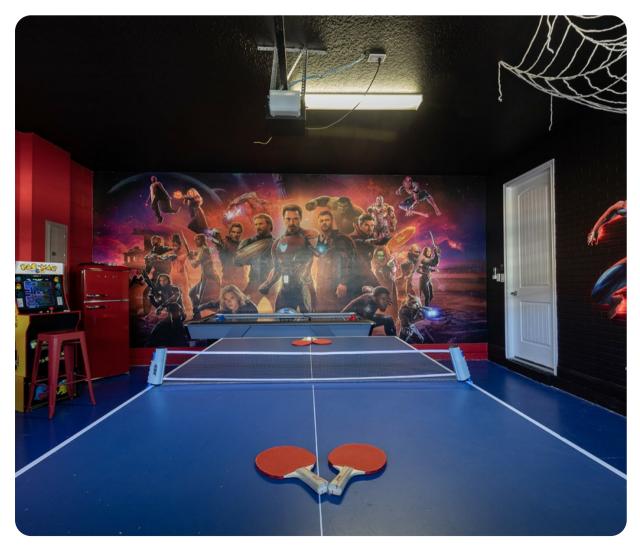

### Entertainment

- Each bedroom is furnished with a flat screen TV and access to complimentary WiFi
- Main living area has a large flat screen TV
- Upper floor loft area has a large flat screen TV, comfortable leather sectional
- Video game themed games room with an air hockey, pool and ping pong table, dart board, 2x arcade video games