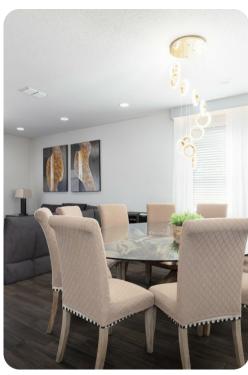

# Main Living Area

- Spacious comfortable seating area with a sofa and 2x accent chairs overlooking the private pool deck through sliding glass doors
- Fully equipped kitchen with a granite 4 seat island style breakfast bar
- Refrigerator/freezer, oven, microwave, 2x dishwashers, coffee maker, toaster, blender
- All utensils, cookware, dinnerware, glassware
- Dining table seats 10 people