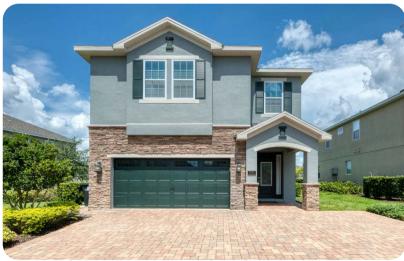

# **Encore Resort 654**

<u>№</u> 8 <del>%</del> 7 % 16







## **Key Features**

- 8 bedrooms
- 7 bathrooms
- Sleeps 17
- Private pool
- Hot tub
- Game room
- Themed bedrooms
- Access to resort amenities

## **Bedrooms**

- Bedroom 1 King-size bed; en-suite bathroom
- Bedroom 2 King-size bed
- Bedroom 3 King-size bed; en-suite bathroom
- Bedroom 4 King-size bed; en-suite bathroom
- Bedroom 5 King-size bed
- Bedroom 6 2 twin beds; en-suite bathroom
- Bedroom 7 Bunk bed (2x Doubles); en-suite bathroom
- Bedroom 8 Bunk bed (Twin/Double); en-suite bathroom

# Main Living Area

- Spacious comfortable seating area with a sofa and 2x accent chairs overlooking the private pool deck through sliding glass doors
- Fully equipped kitchen with a granite 4 seat island style breakfast bar
- Refrigerator/freezer, oven, microwave, 2x dishwashers, coffee maker, to