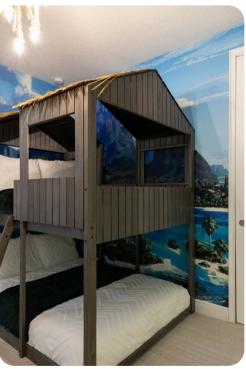

## **Bedrooms**

- Bedroom 1 King-size bed; en-suite bathroom
- Bedroom 2 King-size bed
- Bedroom 3 King-size bed; en-suite bathroom
- Bedroom 4 King-size bed; en-suite bathroom
- Bedroom 5 King-size bed
- Bedroom 6 2 twin beds; en-suite bathroom
- Bedroom 7 Bunk bed (2x Doubles); en-suite bathroom
- Bedroom 8 Bunk bed (Twin/Double); en-suite bathroom