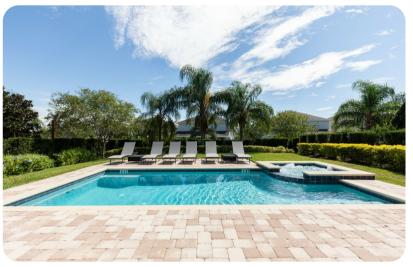

## Outdoors

- Private swimming pool and spillover spa (optional heating)
- 4x sun loungers, 6 seat patio table, hanging basket chair, 2x covered loungers
- BBQ (gas available locally)