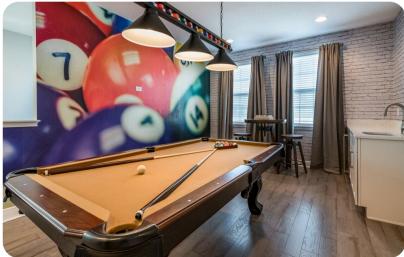

#### Home entertainment

- Flat-screen TVs in living area and all bedrooms
- Home theater with cinema-style seating and flat-screen TV
- Upstairs loft living area with pool table, kitchenette and bar seating