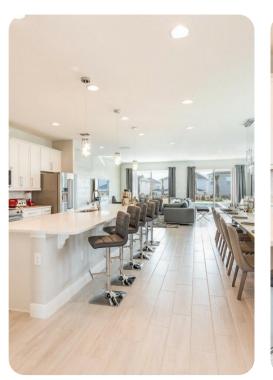

#### Living area

- Open-plan living area
- Fully equipped kitchen
- Breakfast bar with seating
- Dining table and chairs
- Tastefully furnished living room with flat-screen TV and comfortable sofas

Encore Resort 646 | Page 2 of 8