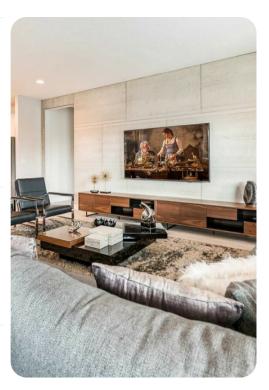

#### Home entertainment

- Flat-screen TVs in living area and all bedrooms
- Home theater with cinema-style seating and flat-screen TV
- Upstairs loft living area with pool table, kitchenette and bar seating