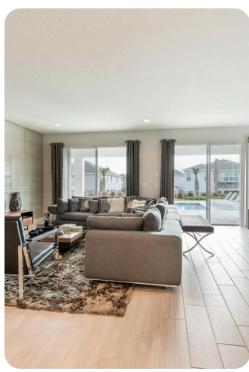

#### Living area

- Open-plan living area
- Fully equipped kitchen
- Breakfast bar with seating
- Dining table and chairs
- Tastefully furnished living room with flat-screen TV and comfortable sofas

Encore Resort 646 | Page 2 of 8