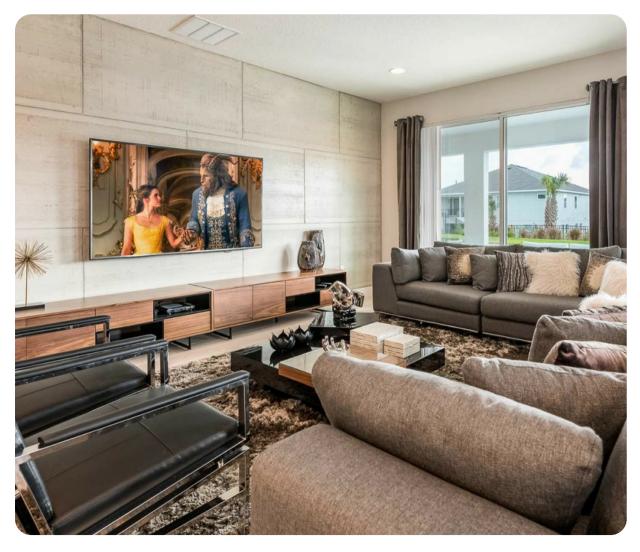

#### Living area

- Open-plan living area
- Fully equipped kitchen
- Breakfast bar with seating
- Dining table and chairs
- Tastefully furnished living room with flat-screen TV and comfortable sofas

Encore Resort 646 | Page 2 of 8