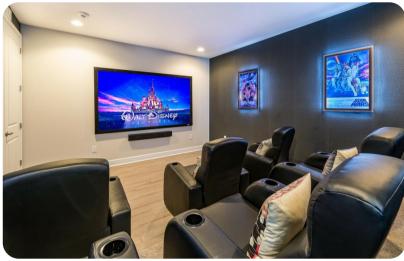

#### Home entertainment

- Flat-screen TVs in living area and all bedrooms
- Home theater with cinema-style seating and flat-screen TV
- Upstairs loft living area with pool table, kitchenette and bar seating