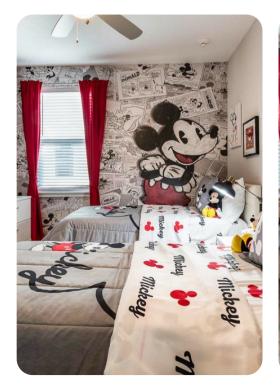

### Key features

- 9 bedrooms
- 8 bathrooms
- Sleeps 18
- Private pool
- Spillover tub
- Home theater
- Themed bedrooms

#### **Bedrooms**

- Bedroom 1 King-size bed; en-suite bathroom
- Bedroom 2 King-size bed
- Bedroom 3 King-size bed; en-suite bathroom
- Bedroom 4 King-size bed; en-suite bathroom
- Bedroom 5 Queen-size bed; en-suite bathroom
- Bedroom 6 Queen-size bed
- Bedroom 7 2 twin beds
- Bedroom 8 2 double beds; en-suite bathroom
- Bedroom 9 2 double beds