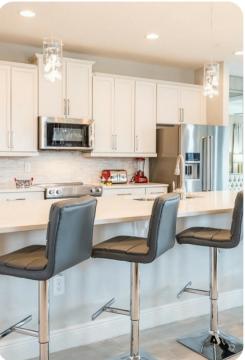

#### Living area

- Open-plan living area
- Fully equipped kitchen
- Breakfast bar with seating
- Dining table and chairs
- Tastefully furnished living room with flat-screen TV and comfortable sofas

Encore Resort 646 | Page 2 of 8