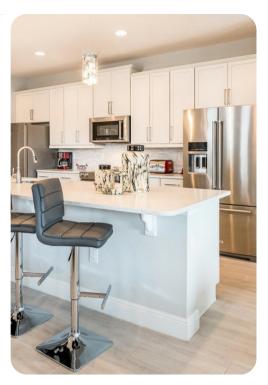

#### Living area

- Open-plan living area
- Fully equipped kitchen
- Breakfast bar with seating
- Dining table and chairs
- Tastefully furnished living room with flat-screen TV and comfortable sofas

Encore Resort 646 | Page 2 of 8