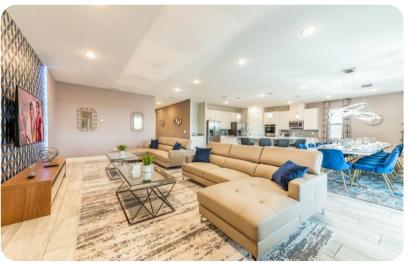

# Living area

- Open-plan living area
- Fully equipped kitchen
- Breakfast bar with seating
- Dining table and chairs
- Tastefully furnished living room with flat-screen TV and comfortable sofas
- Upstairs loft area with pool table, sofa and bar