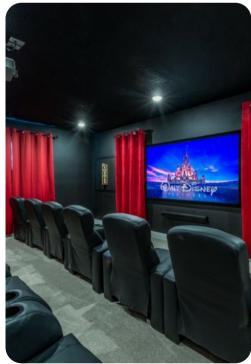

#### Home entertainment

- Flat-screen TVs in living area and all bedrooms
- Game room includes foosball, basketball shooting game, flat-screen TV, PlayStation 4 and gaming chairs
- Home theater includes projector screen and cinema-style seating