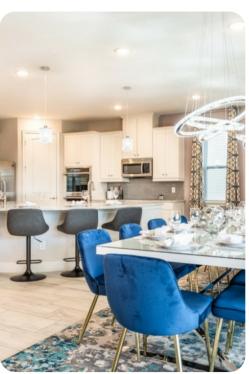

# Living area

- Open-plan living area
- Fully equipped kitchen
- Breakfast bar with seating
- Dining table and chairs
- Tastefully furnished living room with flat-screen TV and comfortable sofas
- Upstairs loft area with pool table, sofa and bar