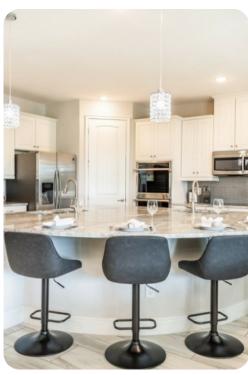

# Living area

- Open-plan living area
- Fully equipped kitchen
- Breakfast bar with seating
- Dining table and chairs
- Tastefully furnished living room with flat-screen TV and comfortable sofas
- Upstairs loft area with pool table, sofa and bar