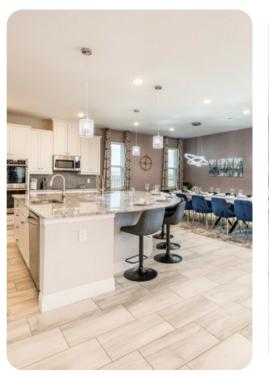

# Living area

- Open-plan living area
- Fully equipped kitchen
- Breakfast bar with seating
- Dining table and chairs
- Tastefully furnished living room with flat-screen TV and comfortable sofas
- Upstairs loft area with pool table, sofa and bar