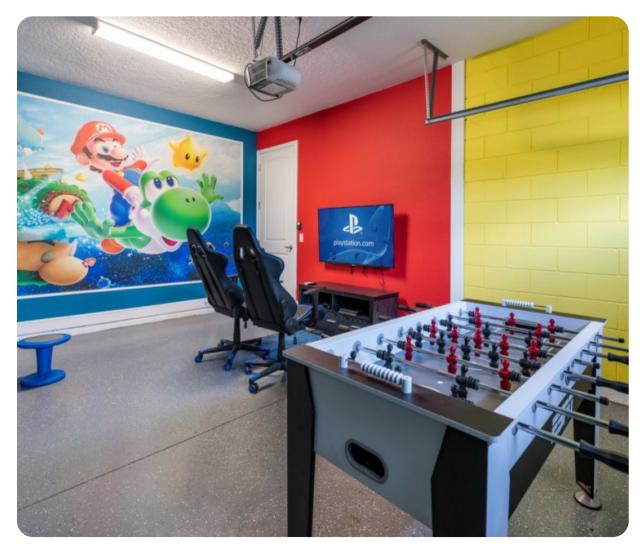

#### Home entertainment

- Flat-screen TVs in living area and all bedrooms
- Game room includes foosball, basketball shooting game, flat-screen TV, PlayStation 4 and gaming chairs
- Home theater includes projector screen and cinema-style seating