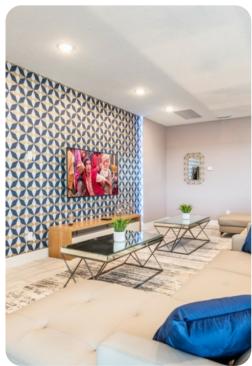

# Living area

- Open-plan living area
- Fully equipped kitchen
- Breakfast bar with seating
- Dining table and chairs
- Tastefully furnished living room with flat-screen TV and comfortable sofas
- Upstairs loft area with pool table, sofa and bar