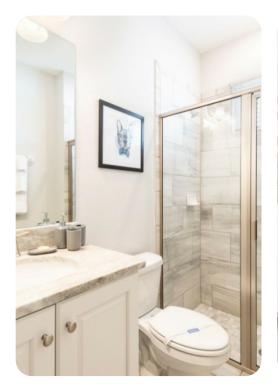

#### **Bedrooms**

- Bedroom 1 King-size bed; en-suite bathroom includes double vanity and walk-in shower
- Bedroom 2 Queen-size bed; en-suite bathroom includes single vanity and walk-in shower
- Bedroom 3 Queen-size bed; en-suite bathroom includes single vanity and walk-in shower
- Bedroom 4 King-size bed; en-suite bathroom includes single vanity and walk-in shower
- Bedroom 5 King-size bed; en-suite bathroom includes double vanity, walk-in shower and bathtub
- Bedroom 6 King-size bed; en-suite bathroom includes double vanity, walk-in shower and bathtub
- Bedroom 7 King-size bed; en-suite bathroom includes single vanity and walk-in shower
- Bedroom 8 King-size bed; en-suite bathroom includes single vanity and walk-in shower
- Bedroom 9 King-size bed; en-suite bathroom includes double vanity and walk-in shower
- Bedroom 10 Themed bedroom with bunk beds (twin/double); en-suite bathroom includes single vanity and walk-in shower
- Bedroom 11 Themed bedroom with bunk beds (twin/double); en-suite bathroom includes single vanity and walk-in shower
- Bedroom 12 Themed bedroom with bunk beds (twin/double); en-suite bathroom includes single vanity and walk-in shower