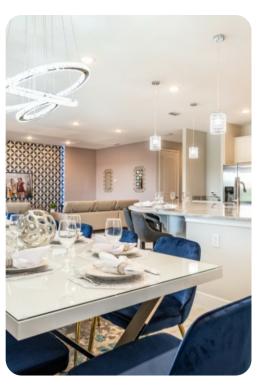

# Living area

- Open-plan living area
- Fully equipped kitchen
- Breakfast bar with seating
- Dining table and chairs
- Tastefully furnished living room with flat-screen TV and comfortable sofas
- Upstairs loft area with pool table, sofa and bar