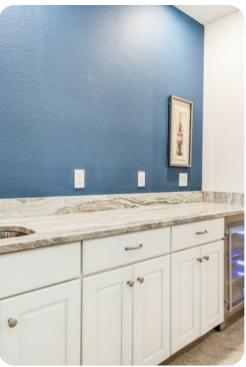

# Living area

- Open-plan living area
- Fully equipped kitchen
- Breakfast bar with seating
- Dining table and chairs
- Tastefully furnished living room with flat-screen TV and comfortable sofas
- Upstairs loft area with pool table, sofa and bar