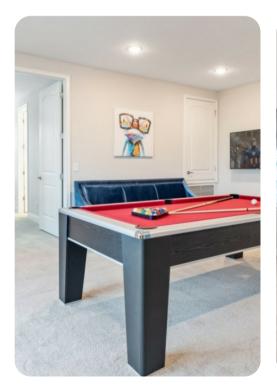

# Living area

- Open-plan living area
- Fully equipped kitchen
- Breakfast bar with seating
- Dining table and chairs
- Tastefully furnished living room with flat-screen TV and comfortable sofas
- Upstairs loft area with pool table, sofa and bar

#### Home entertainment

- Flat-screen TVs in living area and all bedrooms
- Game room includes foosball, basketball shooting game, flat-screen TV, PlayStation 4 and gaming chairs
- Home theater includes projector screen and cinema-style seating