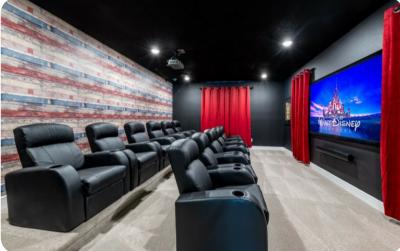

#### Home entertainment

- Flat-screen TVs in living area and all bedrooms
- Game room includes foosball, basketball shooting game, flat-screen TV, PlayStation 4 and gaming chairs
- Home theater includes projector screen and cinema-style seating