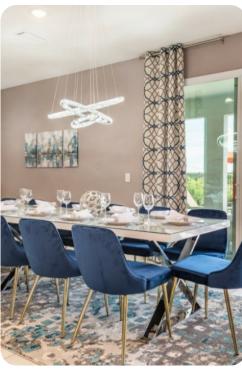

# Living area

- Open-plan living area
- Fully equipped kitchen
- Breakfast bar with seating
- Dining table and chairs
- Tastefully furnished living room with flat-screen TV and comfortable sofas
- Upstairs loft area with pool table, sofa and bar