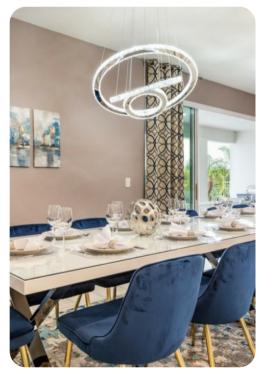

# Living area

- Open-plan living area
- Fully equipped kitchen
- Breakfast bar with seating
- Dining table and chairs
- Tastefully furnished living room with flat-screen TV and comfortable sofas
- Upstairs loft area with pool table, sofa and bar