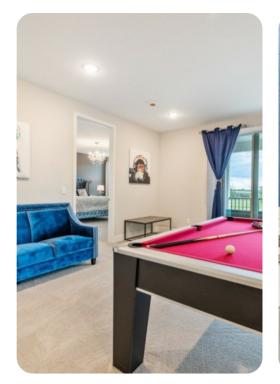

# Living area

- Open-plan living area
- Fully equipped kitchen
- Breakfast bar with seating
- Dining table and chairs
- Tastefully furnished living room with flat-screen TV and comfortable sofas
- Upstairs loft area with pool table, sofa and bar