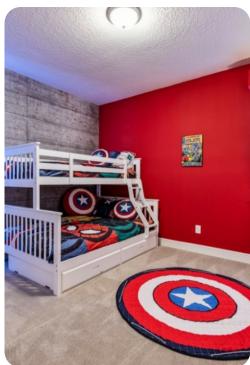

#### **Bedrooms**

- Bedroom 1 King-size bed; en-suite bathroom includes double vanity and walk-in shower
- Bedroom 2 Queen-size bed; en-suite bathroom includes single vanity and walk-in shower
- Bedroom 3 Queen-size bed; en-suite bathroom includes single vanity and walk-in shower
- Bedroom 4 King-size bed; en-suite bathroom includes single vanity and walk-in shower
- Bedroom 5 King-size bed; en-suite bathroom includes double vanity, walk-in shower and bathtub
- Bedroom 6 King-size bed; en-suite bathroom includes double vanity, walk-in shower and bathtub
- Bedroom 7 King-size bed; en-suite bathroom includes single vanity and walk-in shower
- Bedroom 8 King-size bed; en-suite bathroom includes single vanity and walk-in shower
- Bedroom 9 King-size bed; en-suite bathroom includes double vanity and walk-in shower
- Bedroom 10 Themed bedroom with bunk beds (twin/double); en-suite bathroom includes single vanity and walk-in shower
- Bedroom 11 Themed bedroom with bunk beds (twin/double); en-suite bathroom includes single vanity and walk-in shower
- Bedroom 12 Themed bedroom with bunk beds (twin/double); en-suite bathroom includes single vanity and walk-in shower