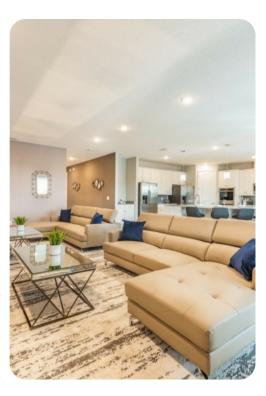

# Living area

- Open-plan living area
- Fully equipped kitchen
- Breakfast bar with seating
- Dining table and chairs
- Tastefully furnished living room with flat-screen TV and comfortable sofas
- Upstairs loft area with pool table, sofa and bar