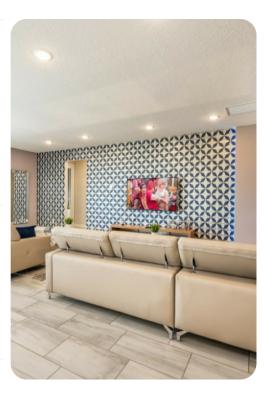

# Living area

- Open-plan living area
- Fully equipped kitchen
- Breakfast bar with seating
- Dining table and chairs
- Tastefully furnished living room with flat-screen TV and comfortable sofas
- Upstairs loft area with pool table, sofa and bar