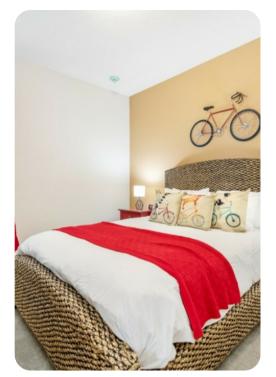

#### **Bedrooms**

- Bedroom 1 King-size bed; en-suite bathroom includes double vanity and walk-in shower
- Bedroom 2 Queen-size bed; en-suite bathroom includes single vanity and walk-in shower
- Bedroom 3 Queen-size bed; en-suite bathroom includes single vanity and walk-in shower
- Bedroom 4 King-size bed; en-suite bathroom includes single vanity and walk-in shower
- Bedroom 5 King-size bed; en-suite bathroom includes double vanity, walk-in shower and bathtub
- Bedroom 6 King-size bed; en-suite bathroom includes double vanity, walk-in shower and bathtub
- Bedroom 7 King-size bed; en-suite bathroom includes single vanity and walk-in shower
- Bedroom 8 King-size bed; en-suite bathroom includes single vanity and walk-in shower
- Bedroom 9 King-size bed; en-suite bathroom includes double vanity and walk-in shower
- Bedroom 10 Themed bedroom with bunk beds (twin/double); en-suite bathroom includes single vanity and walk-in shower
- Bedroom 11 Themed bedroom with bunk beds (twin/double); en-suite bathroom includes single vanity and walk-in shower
- Bedroom 12 Themed bedroom with bunk beds (twin/double); en-suite bathroom includes single vanity and walk-in shower