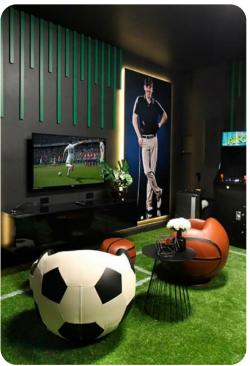

#### Home entertainment

- Flat-screen TVs in living area and all bedrooms
- Themed game room with card game table, foosball, basketball hoop game, arcade game, flatscreen TV and bar-style seating