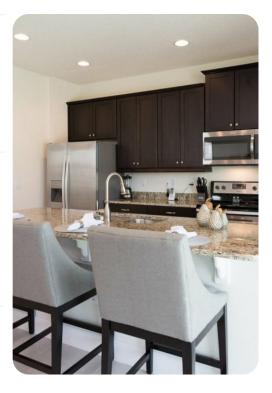

# Living area

- Open-plan living area
- Fully equipped kitchen
- Breakfast bar with seating
- Dining table and chairs
- Tastefully furnished living room with flat-screen TV and comfortable sofas