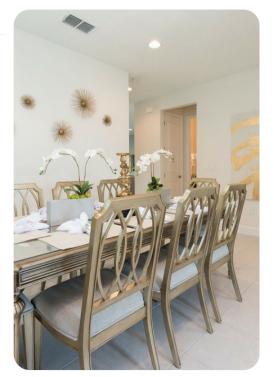

# Living area

- Open-plan living area
- Fully equipped kitchen
- Breakfast bar with seating
- Dining table and chairs
- Tastefully furnished living room with flat-screen TV and comfortable sofas