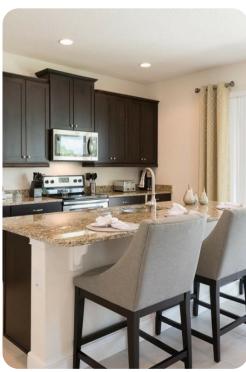

# Living area

- Open-plan living area
- Fully equipped kitchen
- Breakfast bar with seating
- Dining table and chairs
- Tastefully furnished living room with flat-screen TV and comfortable sofas