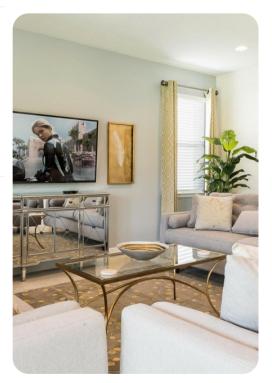

# Living area

- Open-plan living area
- Fully equipped kitchen
- Breakfast bar with seating
- Dining table and chairs
- Tastefully furnished living room with flat-screen TV and comfortable sofas