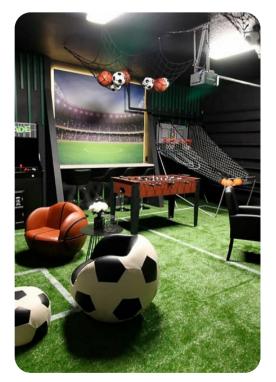

#### Home entertainment

- Flat-screen TVs in living area and all bedrooms
- Themed game room with card game table, foosball, basketball hoop game, arcade game, flatscreen TV and bar-style seating