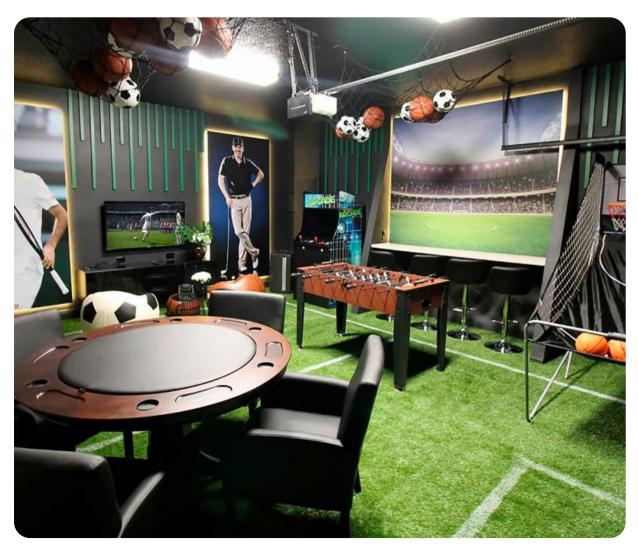

#### Home entertainment

- Flat-screen TVs in living area and all bedrooms
- Themed game room with card game table, foosball, basketball hoop game, arcade game, flatscreen TV and bar-style seating