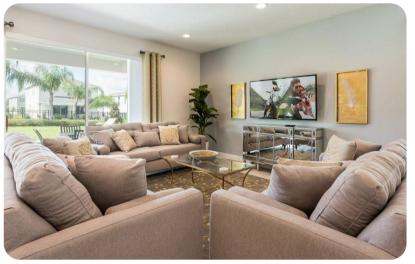

# Living area

- Open-plan living area
- Fully equipped kitchen
- Breakfast bar with seating
- Dining table and chairs
- Tastefully furnished living room with flat-screen TV and comfortable sofas