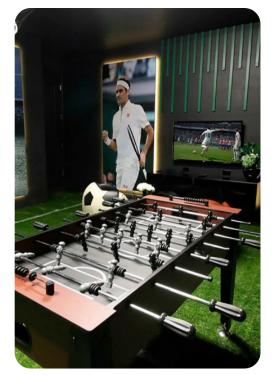

#### Home entertainment

- Flat-screen TVs in living area and all bedrooms
- Themed game room with card game table, foosball, basketball hoop game, arcade game, flatscreen TV and bar-style seating