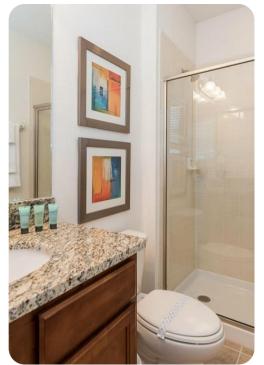

## Key features

- 8 bedrooms
- 6 bathrooms
- Sleeps 16
- Private pool
- Spillover tub
- Wheelchair accessible

#### **Bedrooms**

- Bedroom 1 King-size bed; en-suite bathroom
- Bedroom 2 Queen-size bed
- Bedroom 3 King-size bed; en-suite bathroom
- Bedroom 4 Queen-size bed; en-suite bathroom
- Bedroom 5 Queen-size bed
- Bedroom 6 King-size bed
- Bedroom 7 King-size bed
- Bedroom 8 2 twin beds