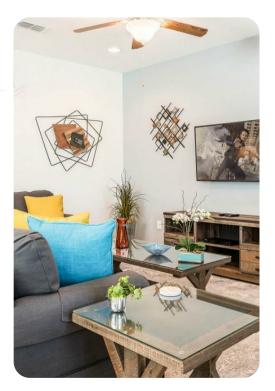

## Living area

- Open-plan living area
- Fully equipped kitchen with breakfast bar and seating
- Dining table and chairs
- Tastefully furnished downstairs living room with wall-mounted flat-screen TV and sofas
- Upstairs living area with flat-screen TV and sofas