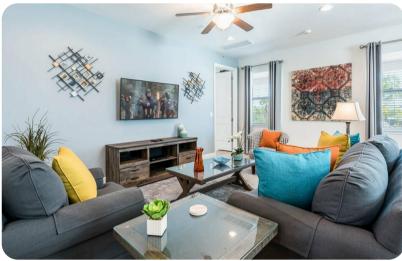

## Living area

- Open-plan living area
- Fully equipped kitchen with breakfast bar and seating
- Dining table and chairs
- Tastefully furnished downstairs living room with wall-mounted flat-screen TV and sofas
- Upstairs living area with flat-screen TV and sofas