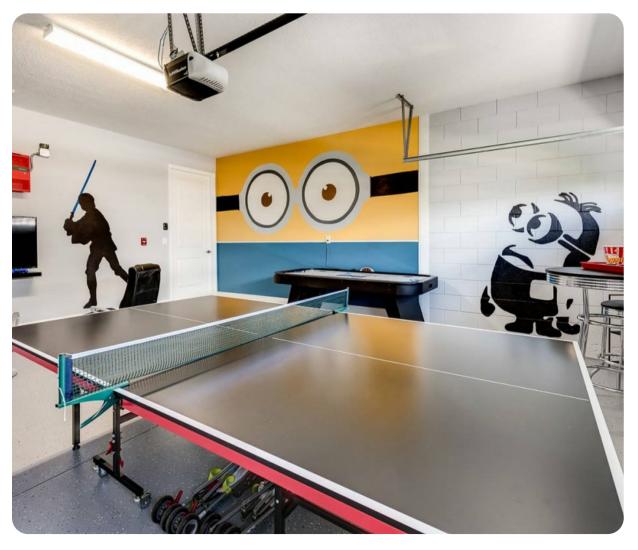

## Living area

- Open-plan living area
- Fully equipped kitchen with breakfast bar and seating
- Dining table and chairs
- Tastefully furnished downstairs living room with wall-mounted flat-screen TV and sofas
- Upstairs living area with flat-screen TV and sofas

## Home entertainment

• TVs in living areas and all bedrooms