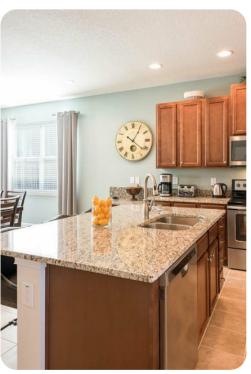

## Living area

- Open-plan living area
- Fully equipped kitchen with breakfast bar and seating
- Dining table and chairs
- Tastefully furnished downstairs living room with wall-mounted flat-screen TV and sofas
- Upstairs living area with flat-screen TV and sofas