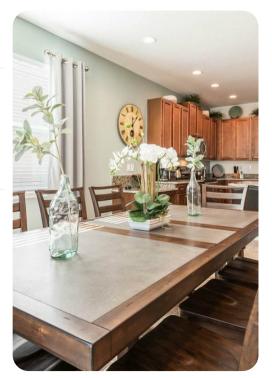

## Living area

- Open-plan living area
- Fully equipped kitchen with breakfast bar and seating
- Dining table and chairs
- Tastefully furnished downstairs living room with wall-mounted flat-screen TV and sofas
- Upstairs living area with flat-screen TV and sofas