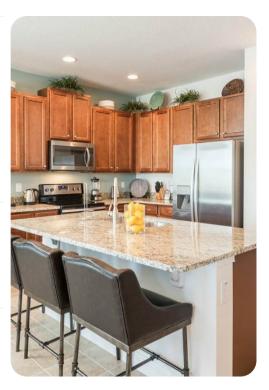

## Living area

- Open-plan living area
- Fully equipped kitchen with breakfast bar and seating
- Dining table and chairs
- Tastefully furnished downstairs living room with wall-mounted flat-screen TV and sofas
- Upstairs living area with flat-screen TV and sofas