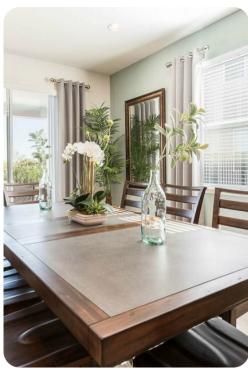

## Living area

- Open-plan living area
- Fully equipped kitchen with breakfast bar and seating
- Dining table and chairs
- Tastefully furnished downstairs living room with wall-mounted flat-screen TV and sofas
- Upstairs living area with flat-screen TV and sofas