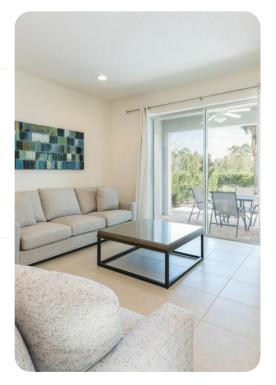

## Living area

- Open-plan living area
- Fully equipped kitchen with breakfast bar and seating
- Dining table and chairs
- Tastefully furnished downstairs living room with flat-screen TV and sofas
- Upstairs living room with flat-screen TV and sofas

#### Home entertainment

• TVs in living areas and all bedrooms