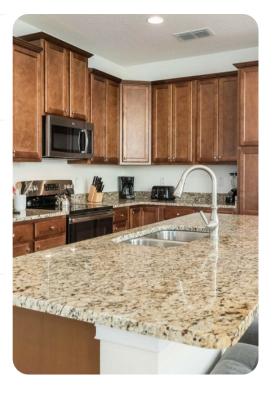

## Living area

- Open-plan living area
- Fully equipped kitchen with breakfast bar and seating
- Dining table and chairs
- Tastefully furnished downstairs living room with flat-screen TV and sofas
- Upstairs living room with flat-screen TV and sofas