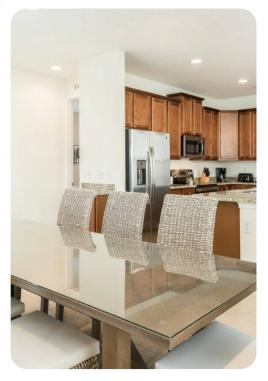

## Living area

- Open-plan living area
- Fully equipped kitchen with breakfast bar and seating
- Dining table and chairs
- Tastefully furnished downstairs living room with flat-screen TV and sofas
- Upstairs living room with flat-screen TV and sofas