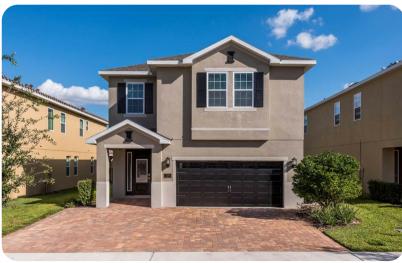

# **Encore Resort 632**

ײַ 8 ∰ 7 ੴ 16 ∰ 3437 sq.ft







#### Official Encore Resort Home - Full Use of Amenities

- Free, unlimited water park entry
- Fantastic sports and leisure activities
- A wide range of dining options

## Key features

- 8 bedrooms
- 7 bathrooms
- Sleeps 16
- Private pool
- Spillover tub

#### **Bedrooms**

- Bedroom 1 King-size bed; en-suite bathroom
- Bedroom 2 King-size bed
- Bedroom 3 King-size bed; en-suite bathroom
- Bedroom 4 King-size bed; en-suite bathroom
- Bedroom 5 King-size bed; en-suite bathroom
- Bedroom 6 Bunk bed (2x Twins); en-suite bathroom
- Bedroom 7 2 twin beds
- Bedroom 8 2 double beds

## Living area

- Open-plan living area
- Fully equipped kitchen with breakfast bar and seating
- Dining table and chairs
- Tastefully furnished downstairs living room with flat-screen TV and sofas
- Upstairs livin