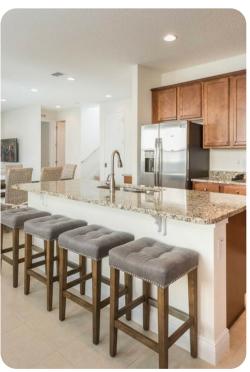

## Living area

- Open-plan living area
- Fully equipped kitchen with breakfast bar and seating
- Dining table and chairs
- Tastefully furnished downstairs living room with flat-screen TV and sofas
- Upstairs living room with flat-screen TV and sofas