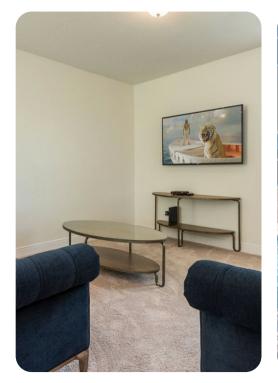

## Living area

- Open-plan living area
- Fully equipped kitchen with breakfast bar and seating
- Dining table and chairs
- Tastefully furnished downstairs living room with flat-screen TV and sofas
- Upstairs living room with flat-screen TV and sofas