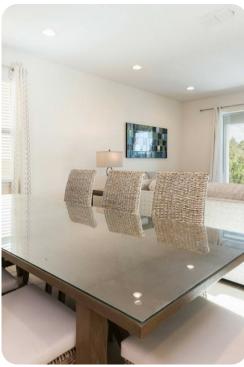

## Living area

- Open-plan living area
- Fully equipped kitchen with breakfast bar and seating
- Dining table and chairs
- Tastefully furnished downstairs living room with flat-screen TV and sofas
- Upstairs living room with flat-screen TV and sofas