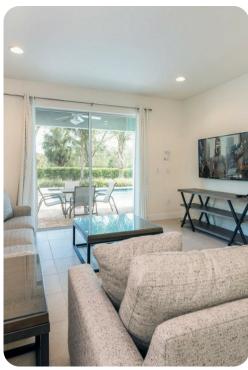

## Living area

- Open-plan living area
- Fully equipped kitchen with breakfast bar and seating
- Dining table and chairs
- Tastefully furnished downstairs living room with flat-screen TV and sofas
- Upstairs living room with flat-screen TV and sofas

#### Home entertainment

• TVs in living areas and all bedrooms