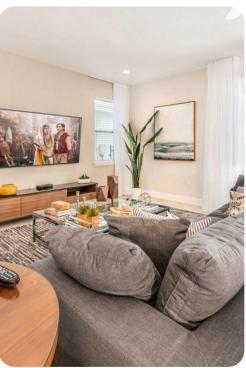

#### Living area

- Open-plan living area
- Fully equipped kitchen
- Breakfast bar with seating
- Dining table and chairs
- Tastefully furnished living room with flat-screen TV and comfortable sofas
- Upstairs loft area with flat-screen TV and L-shaped sofa