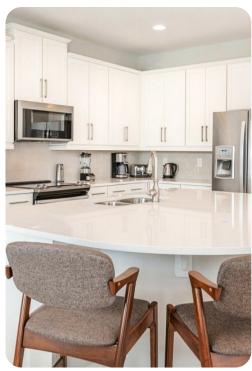

#### Living area

- Open-plan living area
- Fully equipped kitchen
- Breakfast bar with seating
- Dining table and chairs
- Tastefully furnished living room with flat-screen TV and comfortable sofas
- Upstairs loft area with flat-screen TV and L-shaped sofa