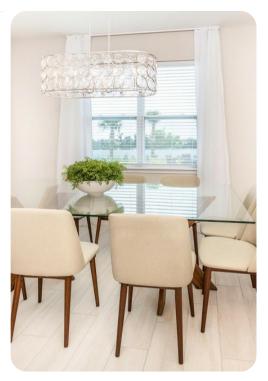

#### Living area

- Open-plan living area
- Fully equipped kitchen
- Breakfast bar with seating
- Dining table and chairs
- Tastefully furnished living room with flat-screen TV and comfortable sofas
- Upstairs loft area with flat-screen TV and L-shaped sofa