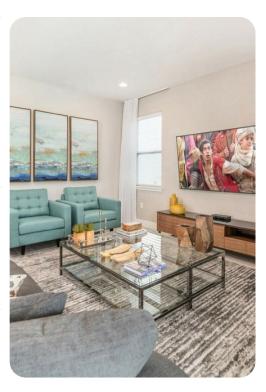

#### Living area

- Open-plan living area
- Fully equipped kitchen
- Breakfast bar with seating
- Dining table and chairs
- Tastefully furnished living room with flat-screen TV and comfortable sofas
- Upstairs loft area with flat-screen TV and L-shaped sofa