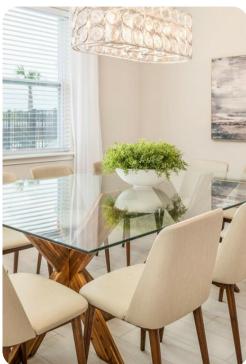

#### Living area

- Open-plan living area
- Fully equipped kitchen
- Breakfast bar with seating
- Dining table and chairs
- Tastefully furnished living room with flat-screen TV and comfortable sofas
- Upstairs loft area with flat-screen TV and L-shaped sofa