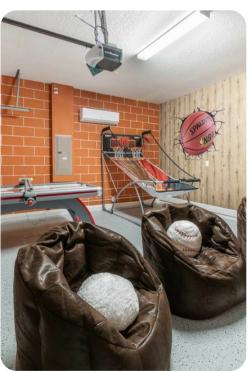

#### Home entertainment

- Flat-screen TVs in living areas
- Game room with foosball, air hockey and basketball hoop game