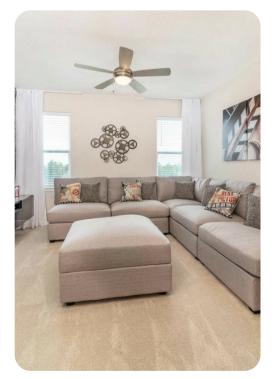

#### Living area

- Open-plan living area
- Fully equipped kitchen
- Breakfast bar with seating
- Dining table and chairs
- Tastefully furnished living room with flat-screen TV and comfortable sofas
- Upstairs loft area with flat-screen TV and L-shaped sofa