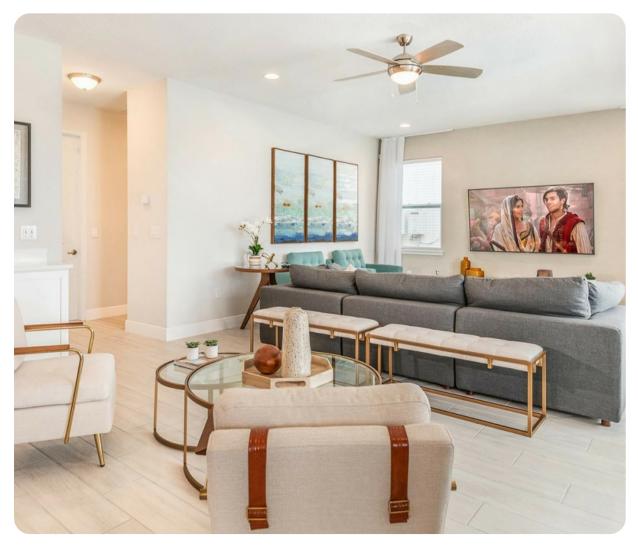

#### Living area

- Open-plan living area
- Fully equipped kitchen
- Breakfast bar with seating
- Dining table and chairs
- Tastefully furnished living room with flat-screen TV and comfortable sofas
- Upstairs loft area with flat-screen TV and L-shaped sofa