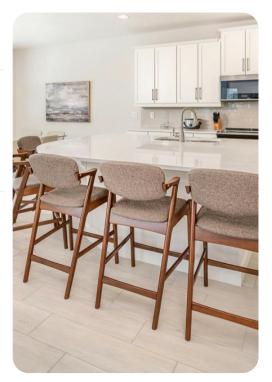

#### Living area

- Open-plan living area
- Fully equipped kitchen
- Breakfast bar with seating
- Dining table and chairs
- Tastefully furnished living room with flat-screen TV and comfortable sofas
- Upstairs loft area with flat-screen TV and L-shaped sofa