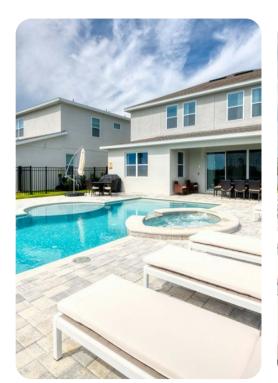

# Pool area

- Private pool
- Spillover tub
- Sunloungers
- Covered lanai with table and chairs
- Outdoor lounge seating