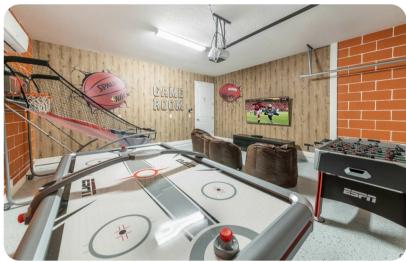

#### **Key Features**

- 5 bedrooms
- 5 bathrooms
- Sleeps 10
- Private pool
- Spillover tub
- Game room
- Themed bedrooms

#### Home entertainment

- Flat-screen TVs in living areas
- Game room with foosball, air hockey and basketball hoop game